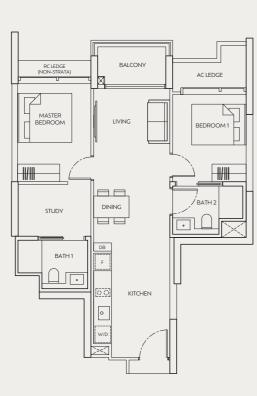

#### 2-BEDROOM + STUDY

#### TYPE Bs1 76 sq m / 818 sq ft #03-01 to #23-01 #25-01 to #40-01