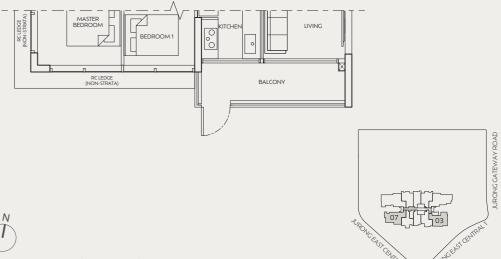

#### 1-BEDROOM

9

TYPE B1(g) 66 sq m / 710 sq ft #03-04

TYPE B2(g) 67 sq m / 721 sq ft #03-06

KEY PLAN NOT TO SCALE