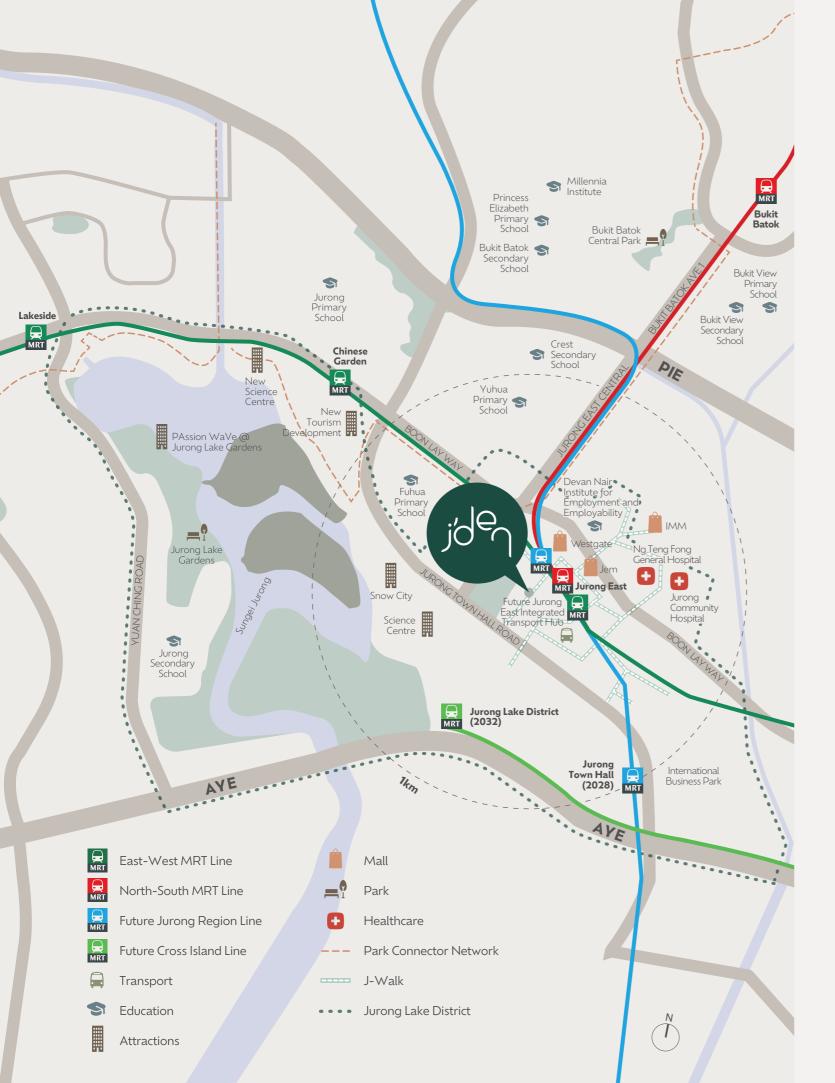

#### Within 1km

#### 

Jurong East MRT Interchange (NSL/EWL and Future JRL) Jurong Lake District MRT (Future CRL) Jurong Town Hall MRT (Future JRL) Jurong East Bus Interchange

Jurong Lake Gardens (comprising Lakeside Garden, Chinese Garden and Japanese Garden)

# Jurong Community Hospital

5

Ð

5

Within 2km

**New Science Centre** PAssion WaVe @ Jurong Lake Gardens

#### Bukit Batok Secondary School **Bukit View Primary School** Bukit View Secondary School Crest Secondary School

Fuhua Primary School Yuhua Primary School Devan Nair Institute for **Employment and Employability**  Westgate IMM Jem

5

Ng Teng Fong General Hospital

**Science Centre Snow City** 

Jurong Primary School Jurong Secondary School Millennia Institute **Princess Elizabeth Primary School** 

#### Enjoy connected living at the crossroads of convenience and comfort

J'den is the district's first mixed-use development that is seamlessly integrated with J-Walk.

The elevated sheltered network of interconnected pedestrian walkways spans four kilometres, linking key landmarks, current and future MRT lines, the bus interchange, and the upcoming Jurong East Integrated Transport Hub. For cyclists, the 15-kilometre dedicated cycling path network not only enhances safety but also improves connectivity within the car-lite district.

A home is only as inviting as its neighbourhood. Residents will be spoilt for choice by the diverse and vibrant community that Jurong Lake District has to offer.

Beyond F&B on Level 1, J'den has notable neighbours such as Westgate, IMM, Jem and Jurong East Central serving up eclectic shopping and dining options.