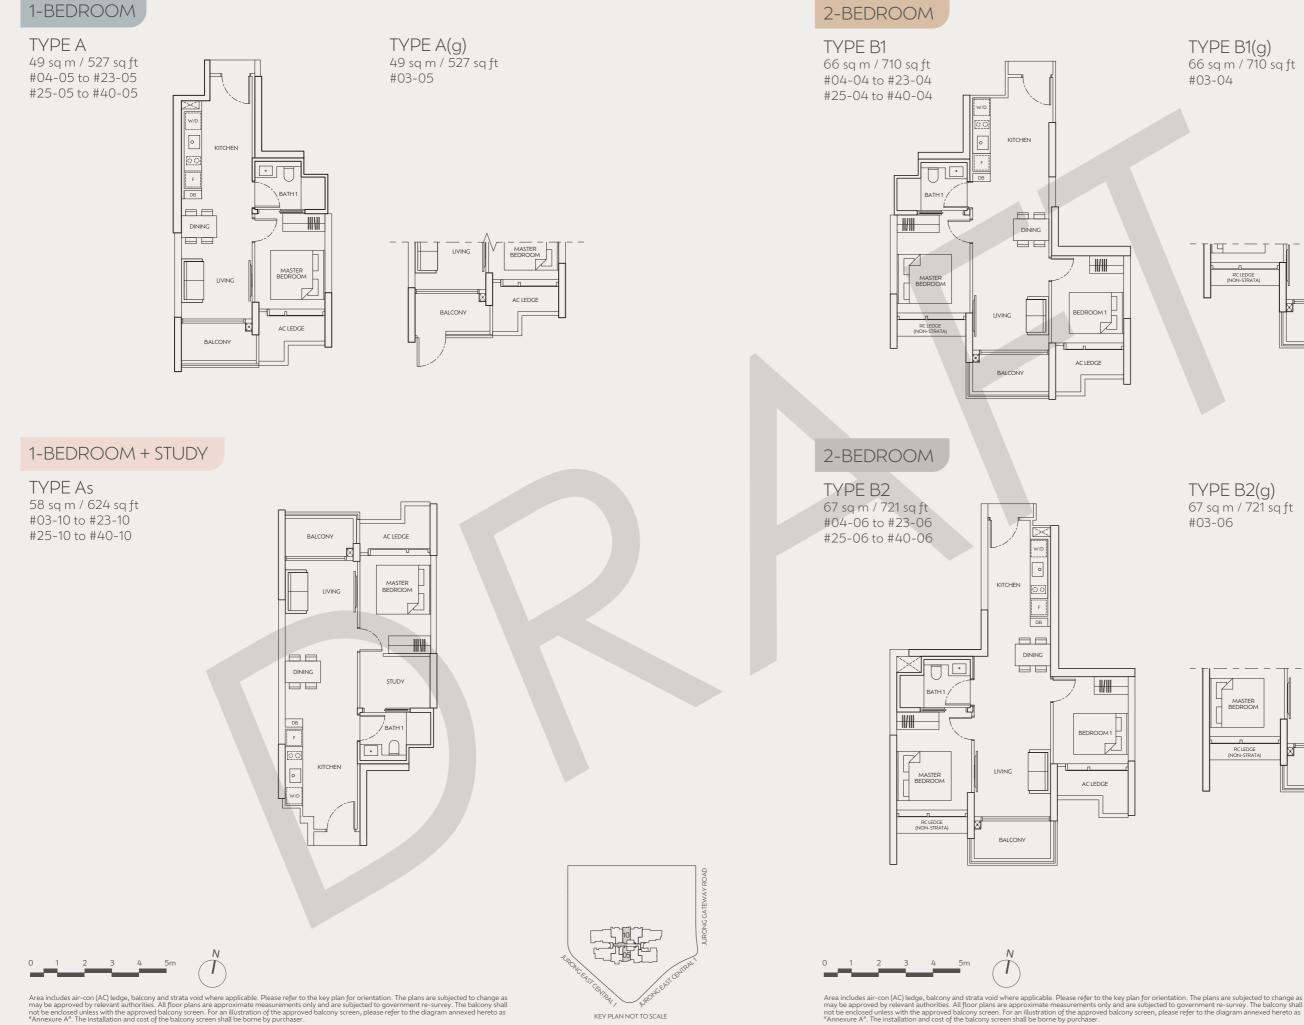

#### 1-BEDROOM

9

TYPE B1(g) 66 sq m / 710 sq ft #03-04

TYPE B2(g) 67 sq m / 721 sq ft #03-06

KEY PLAN NOT TO SCALE

#### TYPE Bs1 76 sq m / 818 sq ft #03-01 to #23-01 #25-01 to #40-01

#### TYPE Bs2

79 sq m / 850 sq ft #03-09 to #23-09 #25-09 to #40-09

1 2 3