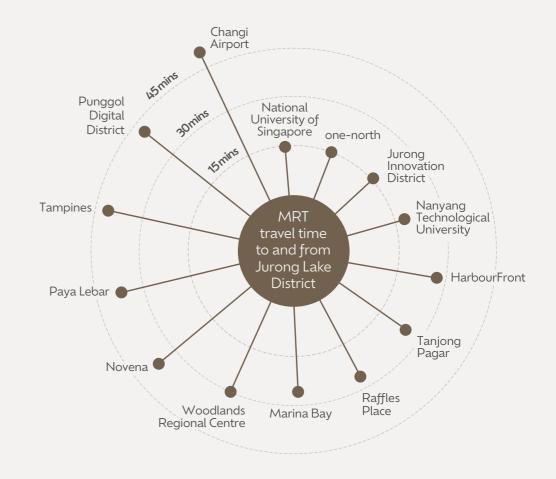

#### Within 1km

#### 

Jurong East MRT Interchange (NSL/EWL and Future JRL) Jurong Lake District MRT (Future CRL) Jurong Town Hall MRT (Future JRL) Jurong East Bus Interchange

Jurong Lake Gardens (comprising Lakeside Garden, Chinese Garden and Japanese Garden)

# Jurong Community Hospital

5

Ð

5

Within 2km

**New Science Centre** PAssion WaVe @ Jurong Lake Gardens

#### Bukit Batok Secondary School **Bukit View Primary School** Bukit View Secondary School Crest Secondary School

Fuhua Primary School Yuhua Primary School Devan Nair Institute for **Employment and Employability**  Westgate IMM Jem

5

Ng Teng Fong General Hospital

**Science Centre Snow City** 

Jurong Primary School Jurong Secondary School Millennia Institute **Princess Elizabeth Primary School** 

#### Enjoy connected living at the crossroads of convenience and comfort

J'den is the district's first mixed-use development that is seamlessly integrated with J-Walk.

The elevated sheltered network of interconnected pedestrian walkways spans four kilometres, linking key landmarks, current and future MRT lines, the bus interchange, and the upcoming Jurong East Integrated Transport Hub. For cyclists, the 15-kilometre dedicated cycling path network not only enhances safety but also improves connectivity within the car-lite district.