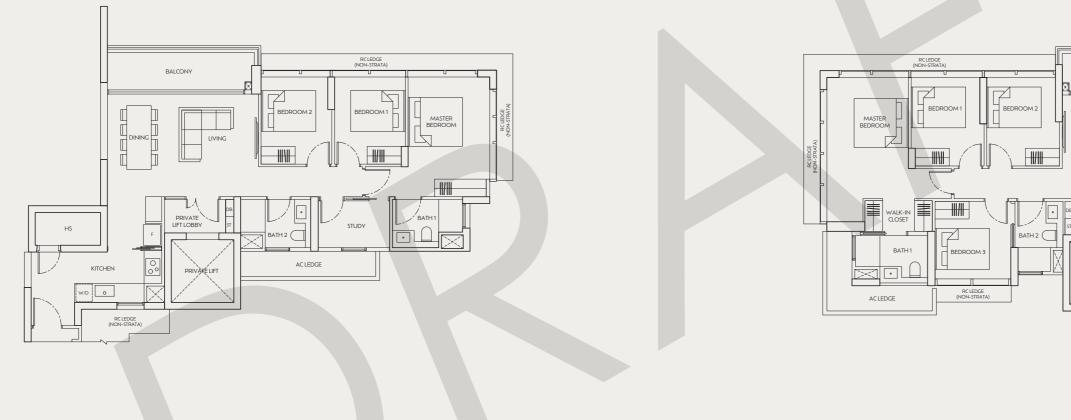

# 4-BEDROOM (PREMIUM)

TYPE D(p) 138 sq m / 1,485 sq ft #03-08 to #23-08 #25-08 to #40-08

P. HONE CHAST COMPANY

KEY PLAN NOT TO SCALE

Area includes air-con (AC) ledge, balcony and strata void where applicable. Please refer to the key plan for orientation. The plans are subjected to change as may be approved by relevant authorities. All floor plans are approximate measurements only and are subjected to government re-survey. The balcony shall not be enclosed unless with the approved balcony screen. For an illustration of the approved balcony screen, please refer to the diagram annexed hereto as "Annexure A". The installation and cost of the balcony screen shall be borne by purchaser.