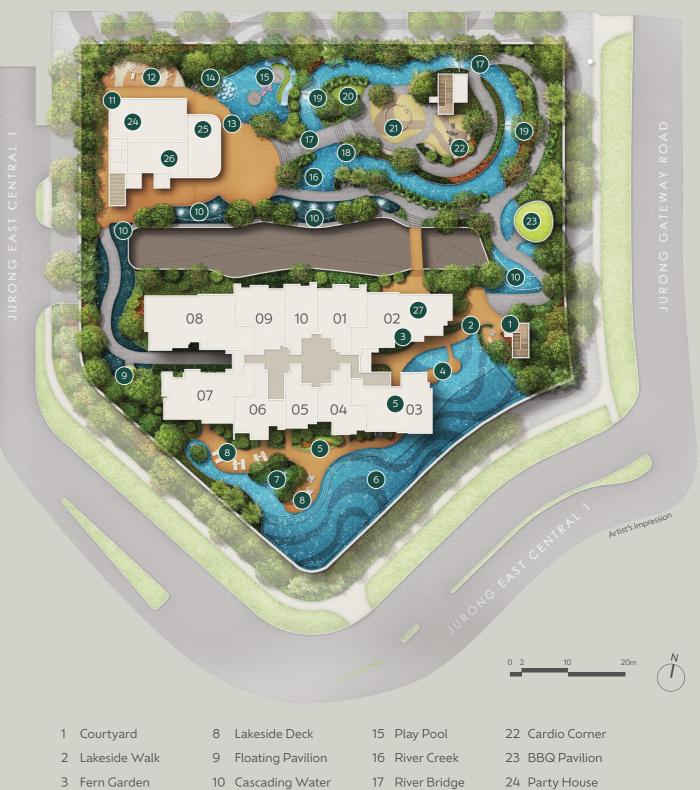

Garden Oasis @ Level 3

- 3 Fern Garden 4 Water Hammocks 11 Family Deck
- 5 Swing Garden
- 6 Lake Pool (50m) 13 Chill-Out Deck 7 Jacuzzi Pool
  - 14 Bubble Pool

12 Nature Playground

- 17 River Bridge
- 18 Lazy River
- 19 Water Curtain
- 20 Swing Lawn
- 21 Parkour Gym

- 24 Party House
- 25 Gym
- 26 Multi-Purpose Room
- 27 Social Lounge