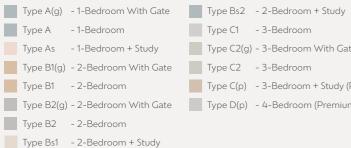

#### The Dreamer

Merge two bedrooms into a single space, crafting a whimsical wonderland that embodies every child's cherished dreams.

| JNIT NO./   | 01  | 02                | 03 | 04    | 05   | 06     | 07    | 08         | 09  | 10 |  |  |  |  |  |  |  |
|-------------|-----|-------------------|----|-------|------|--------|-------|------------|-----|----|--|--|--|--|--|--|--|
| LEVEL<br>40 | Bs1 | C(p)              | C1 | B1    | A    | B2     | C2    | D(p)       | Bs2 | As |  |  |  |  |  |  |  |
| 39          | Bs1 | C(p)              | C1 | B1    | A    | B2     | C2    | D(p)       | Bs2 | As |  |  |  |  |  |  |  |
| 38          | Bs1 | C(p)              | C1 | B1    | A    | B2     | C2    | D(p)       | Bs2 | As |  |  |  |  |  |  |  |
| 37          | Bs1 | C(p)              | C1 | B1    | A    | B2     | C2    | D(p)       | Bs2 | As |  |  |  |  |  |  |  |
| 36          | Bs1 | C(p)              | C1 | B1    | A    | B2     | C2    | D(p)       | Bs2 | As |  |  |  |  |  |  |  |
| 35          | Bs1 | C(p)              | C1 | B1    | A    | B2     | C2    | D(p)       | Bs2 | As |  |  |  |  |  |  |  |
| 34          | Bs1 | C(p)              | C1 | B1    | A    | B2     | C2    | D(p)       | Bs2 | As |  |  |  |  |  |  |  |
| 33          | Bs1 | C(p)              | C1 | B1    | A    | B2     | C2    | D(p)       | Bs2 | As |  |  |  |  |  |  |  |
| 32          | Bs1 | C(p)              | C1 | B1    | A    | B2     | C2    | D(p)       | Bs2 | As |  |  |  |  |  |  |  |
| 31          | Bs1 | C(p)              | C1 | B1    | A    | B2     | C2    | D(p)       | Bs2 | As |  |  |  |  |  |  |  |
| 30          | Bs1 | C(p)              | C1 | B1    | A    | B2     | C2    | D(p)       | Bs2 | As |  |  |  |  |  |  |  |
| 29          | Bs1 | C(p)              | C1 | B1    | A    | B2     | C2    | D(p)       | Bs2 | As |  |  |  |  |  |  |  |
| 28          | Bs1 | C(p)              | C1 | B1    | A    | B2     | C2    | D(p)       | Bs2 | As |  |  |  |  |  |  |  |
| 27          | Bs1 | C(p)              | C1 | B1    | A    | B2     | C2    | D(p)       | Bs2 | As |  |  |  |  |  |  |  |
| 26          | Bs1 | C(p)              | C1 | B1    | A    | B2     | C2    | D(p)       | Bs2 | As |  |  |  |  |  |  |  |
| 25          | Bs1 | C(p)              | C1 | B1    | A    | B2     | C2    | D(p)       | Bs2 | As |  |  |  |  |  |  |  |
| 24          |     | SKY TERRACE       |    |       |      |        |       |            |     |    |  |  |  |  |  |  |  |
| 23          | Bs1 | C(p)              | C1 | B1    | А    | B2     | C2    | D(p)       | Bs2 | As |  |  |  |  |  |  |  |
| 22          | Bs1 | C(p)              | C1 | B1    | A    | B2     | C2    | D(p)       | Bs2 | As |  |  |  |  |  |  |  |
| 21          | Bs1 | C(p)              | C1 | B1    | A    | B2     | C2    | D(p)       | Bs2 | As |  |  |  |  |  |  |  |
| 20          | Bs1 | C(p)              | C1 | B1    | A    | B2     | C2    | D(p)       | Bs2 | As |  |  |  |  |  |  |  |
| 19          | Bs1 | C(p)              | C1 | B1    | A    | B2     | C2    | D(p)       | Bs2 | As |  |  |  |  |  |  |  |
| 18          | Bs1 | C(p)              | C1 | B1    | A    | B2     | C2    | D(p)       | Bs2 | As |  |  |  |  |  |  |  |
| 17          | Bs1 | C(p)              | C1 | B1    | A    | B2     | C2    | D(p)       | Bs2 | As |  |  |  |  |  |  |  |
| 16          | Bs1 | C(p)              | C1 | B1    | A    | B2     | C2    | D(p)       | Bs2 | As |  |  |  |  |  |  |  |
| 15          | Bs1 | C(p)              | C1 | B1    | A    | B2     | C2    | D(p)       | Bs2 | As |  |  |  |  |  |  |  |
| 14          | Bs1 | C(p)              | C1 | B1    | A    | B2     | C2    | D(p)       | Bs2 | As |  |  |  |  |  |  |  |
| 13          | Bs1 | C(p)              | C1 | B1    | A    | B2     | C2    | D(p)       | Bs2 | As |  |  |  |  |  |  |  |
| 12          | Bs1 | C(p)              | C1 | B1    | A    | B2     | C2    | D(p)       | Bs2 | As |  |  |  |  |  |  |  |
| 11          | Bs1 | C(p)              | C1 | B1    | A    | B2     | C2    | D(p)       | Bs2 | As |  |  |  |  |  |  |  |
| 10          | Bs1 | C(p)              | C1 | B1    | A    | B2     | C2    | D(p)       | Bs2 | As |  |  |  |  |  |  |  |
| 9           | Bs1 | C(p)              | C1 | B1    | A    | B2     | C2    | D(p)       | Bs2 | As |  |  |  |  |  |  |  |
| 8           | Bs1 | C(p)              | C1 | B1    | A    | B2     | C2    | D(p)       | Bs2 | As |  |  |  |  |  |  |  |
| 7           | Bs1 | C(p)              | C1 | B1    | A    | B2     | C2    | D(p)       | Bs2 | As |  |  |  |  |  |  |  |
| 6           | Bs1 | C(p)              | C1 | B1    | A    | B2     | C2    | D(p)       | Bs2 | As |  |  |  |  |  |  |  |
| 5           | Bs1 | C(p)              | C1 | B1    | A    | B2     | C2    | D(p)       | Bs2 | As |  |  |  |  |  |  |  |
| 4           | Bs1 | C(p)              | C1 | B1    | A    | B2     | C2    | D(p)       | Bs2 | As |  |  |  |  |  |  |  |
| 3           | Bs1 |                   |    | B1(g) | A(g) | B2(g)  | C2(g) | D(p)       | Bs2 | As |  |  |  |  |  |  |  |
| 2           |     | COMMERCIAL/J-WALK |    |       |      |        |       |            |     |    |  |  |  |  |  |  |  |
| 1           |     |                   |    |       | COMM | ERCIAL |       | COMMERCIAL |     |    |  |  |  |  |  |  |  |