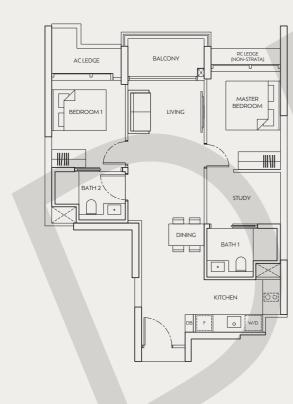

#### 2-BEDROOM + STUDY

#### TYPE Bs2

79 sq m / 850 sq ft #03-09 to #23-09 #25-09 to #40-09

1 2 3