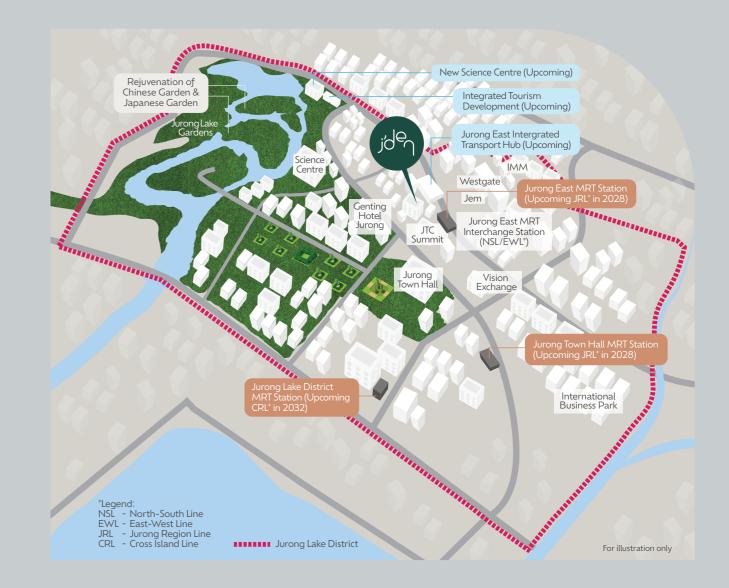

Under the URA Master Plan 2019, Jurong Lake District is poised to become a vibrant business hub and lifestyle destination. Across the entire 120-hectare district, the future integrated tourism development, entertainment destinations, smart amenities and car-lite areas promise to add colourful vitality to metropolitan charm.

hrills

ake C /hile J Comp

With the Master Plan, Jurong Lake District is poised to become a vibrant business hub and lifestyle destination. Across the entire 120-hectare district, the future integrated tourism development, entertainment destinations, smart amenities and car-lite areas promise to add colourful vitality to metropolitan charm.

Embrace all 90 hectares of greenery across Lakeside Garden, Chinese Garden, Japanese Garden and Southern Promenade.

Thrillseekers can try the new SkatePark @ Lakeside Garden or make a splash with water sports at PAssion WaVe @ Jurong Lake Gardens. Let the little ones explore thematic play zones, while furry friends dash around the dog run.

Complete your evenings with a relaxing walk along the winding boardwalks while enjoying the sunset.