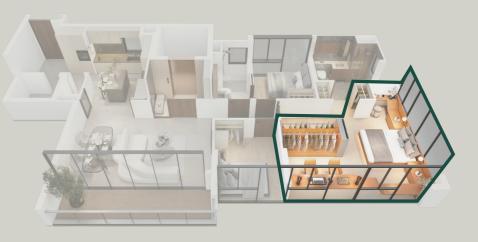

#### 3-BEDROOM

#### TYPE C1 106 sq m / 1,141 sq ft #04-03 to #23-03 #25-03 to #40-03