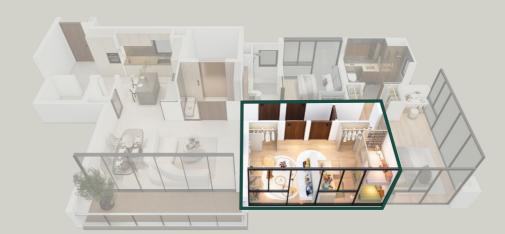

#### 2-BEDROOM + STUDY

#### TYPE Bs1 76 sq m / 818 sq ft #03-01 to #23-01 #25-01 to #40-01