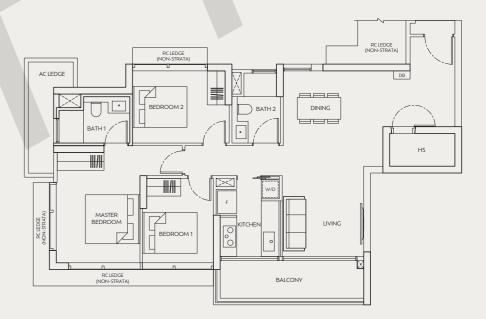

#### 3-BEDROOM

#### TYPE C1 106 sq m / 1,141 sq ft #04-03 to #23-03 #25-03 to #40-03