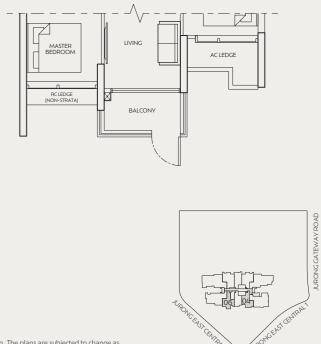

#### 1-BEDROOM

9

TYPE B1(g) 66 sq m / 710 sq ft #03-04

TYPE B2(g) 67 sq m / 721 sq ft #03-06

KEY PLAN NOT TO SCALE