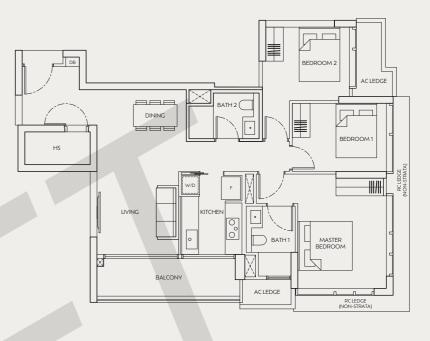

#### 3-BEDROOM

#### TYPE C1 106 sq m / 1,141 sq ft #04-03 to #23-03 #25-03 to #40-03