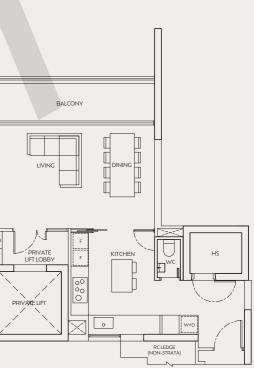

#### 3-BEDROOM

TYPE C2 110 sq m / 1,184 sq ft #04-07 to #23-07 #25-07 to #40-07

TYPE C2(g) 110 sq m / 1,184 sq ft #03-07

KEY PLAN NOT TO SCALE

Area includes air-con (AC) ledge, balcony and strata void where applicable. Please refer to the key plan for orientation. The plans are subjected to change as may be approved by relevant authorities. All floor plans are approximate measurements only and are subjected to government re-survey. The balcony shall not be enclosed unless with the approved balcony screen. For an illustration of the approved balcony screen, please refer to the diagram annexed hereto as "Annexure A". The installation and cost of the balcony screen shall be borne by purchaser.

Area includes air-con (AC) ledge, balcony and strata void where applicable. Please refer to the key plan for orientation. The plans are subjected to change as may be approved by relevant authorities. All floor plans are approximate measurements only and are subjected to government re-survey. The balcony shall not be enclosed unless with the approved balcony screen. For an illustration of the approved balcony screen, please refer to the diagram annexed hereto as "Annexure A". The installation and cost of the balcony screen shall be borne by purchaser.