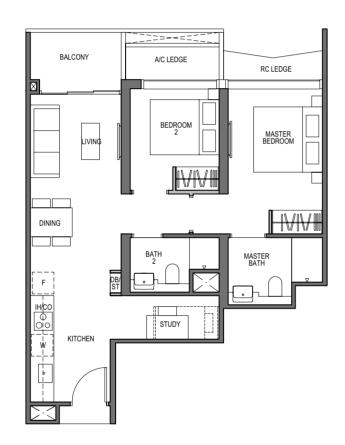

# 2 - BEDROOM

TYPE B1 63 sq m / 678 sq ft

BLOCK 9 UNIT #03-04 TO #26-04 #03-10\* TO #26-10\*

Dotted Line denotes

The balcony shall not be enclosed. Only approved balcony screens are to be used. For illustration of the approved balcony screen, please refer to diagram annexed hereto as "Annexure A". All plans are subjected to amendments as may be approved by the relevant authorities. Floor areas are approximate measurements and are subjected to final survey. All RC Ledge (Reinforced Concrete Ledge) are excluded from strata area. BP Approval No. A1720-00020-2021-BP02 dated 17/03/2023