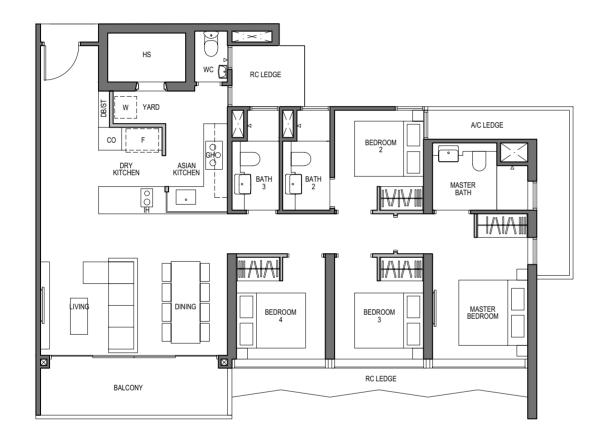

# 4 - BEDROOM

#### TYPE D1-PH

143 sq m / 1539 sq ft [inclusive of 22 sq m / 237 sq ft of void area (high ceiling)]

> BLOCK 9 UNIT #27-07