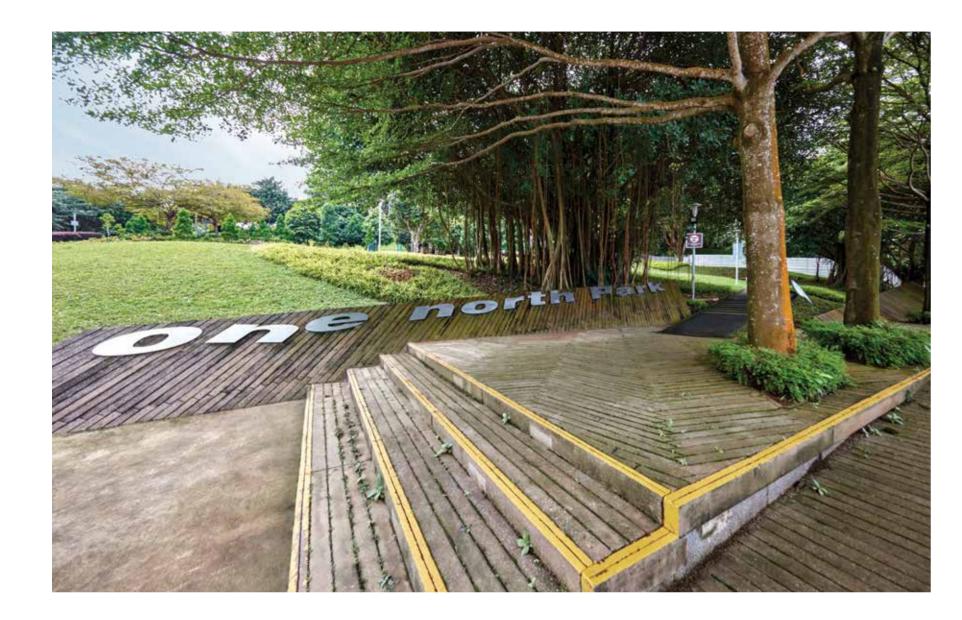

#### NATURE & RECREATION

one-north Park Queenstown Stadium The Southern Ridges Mount Faber Park

Right next door 6 mins drive 8 mins drive 12 mins drive

Singapore Botanic Gardens 12 mins drive MacRitchie Reservoir Park 13 mins drive 15 mins drive Sentosa The Singapore Island Country Club 15 mins drive