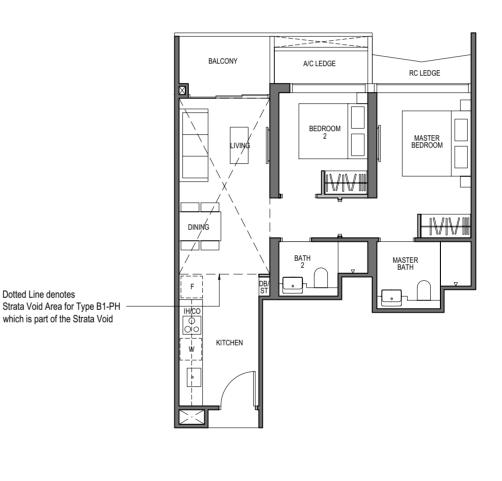

# 2 - BEDROOM

TYPE B1 63 sq m / 678 sq ft

BLOCK 9 UNIT #03-04 TO #26-04 #03-10\* TO #26-10\*

Dotted Line denotes

The balcony shall not be enclosed. Only approved balcony screens are to be used. For illustration of the approved balcony screen, please refer to diagram annexed hereto as "Annexure A". All plans are subjected to amendments as may be approved by the relevant authorities. Floor areas are approximate measurements and are subjected to final survey. All RC Ledge (Reinforced Concrete Ledge) are excluded from strata area. BP Approval No. A1720-00020-2021-BP02 dated 17/03/2023

#### TYPE B1-PH

77 sq m / 829 sq ft [inclusive of 14 sq m / 151 sq ft of void area (high ceiling)]

BLOCK 9 UNIT #27-04 #27-10\*

HS - Household Shelter

CO - Convection Oven

DB - Distribution Board WC - Water Closet

The balcony shall not be enclosed. Only approved balcony screens are to be used. For illustration of the approved balcony screen, please refer to diagram annexed hereto as "Annexure A". All plans are subjected to amendments as may be approved by the relevant authorities. Floor areas are approximate measurements and are subjected to final survey. All RC Ledge (Reinforced Concrete Ledge) are excluded from strata area. BP Approval No. A1720-00020-2021-BP02 dated 17/03/2023

IH - Induction Hob GH - Gas Hob

W - Washer

5M

F - Fridge

ST - Storage