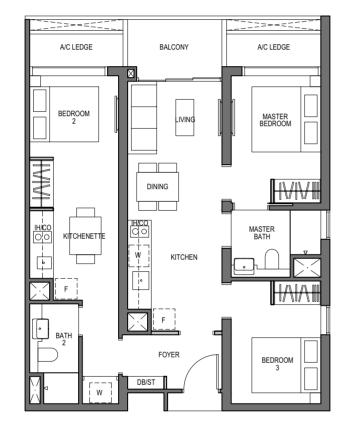

#### TYPE B2-PH

81 sq m / 872 sq ft [inclusive of 14 sq m / 151 sq ft of void area (high ceiling)]

BLOCK 9 UNIT #27-05 #27-09

HS - Household Shelter

CO - Convection Oven

DB - Distribution Board WC - Water Closet