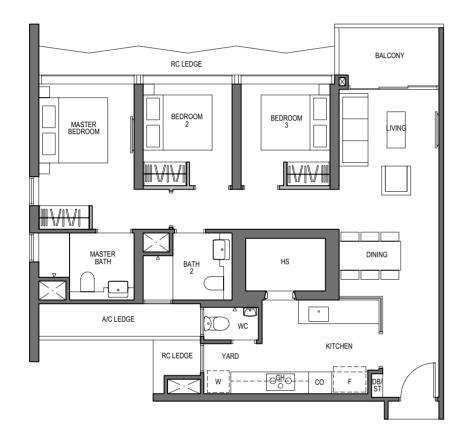

# 3 - BEDROOM

#### TYPE C1-PH

114 sq m / 1227 sq ft [inclusive of 17 sq m / 183 sq ft of void area (high ceiling)]

> BLOCK 9 UNIT #27-01

**KEY PLAN** NOT TO SCALE

ST - Storage DB - Distribution Board WC - Water Closet

HS - Household Shelter

CO - Convection Oven

The balcony shall not be enclosed. Only approved balcony screens are to be used. For illustration of the approved balcony screen, please refer to diagram annexed hereto as "Annexure A". All plans are subjected to amendments as may be approved by the relevant authorities. Floor areas are approximate measurements and are subjected to final survey. All RC Ledge (Reinforced Concrete Ledge) are excluded from strata area. BP Approval No. A1720-00020-2021-BP02 dated 17/03/2023

5M

W - Washer