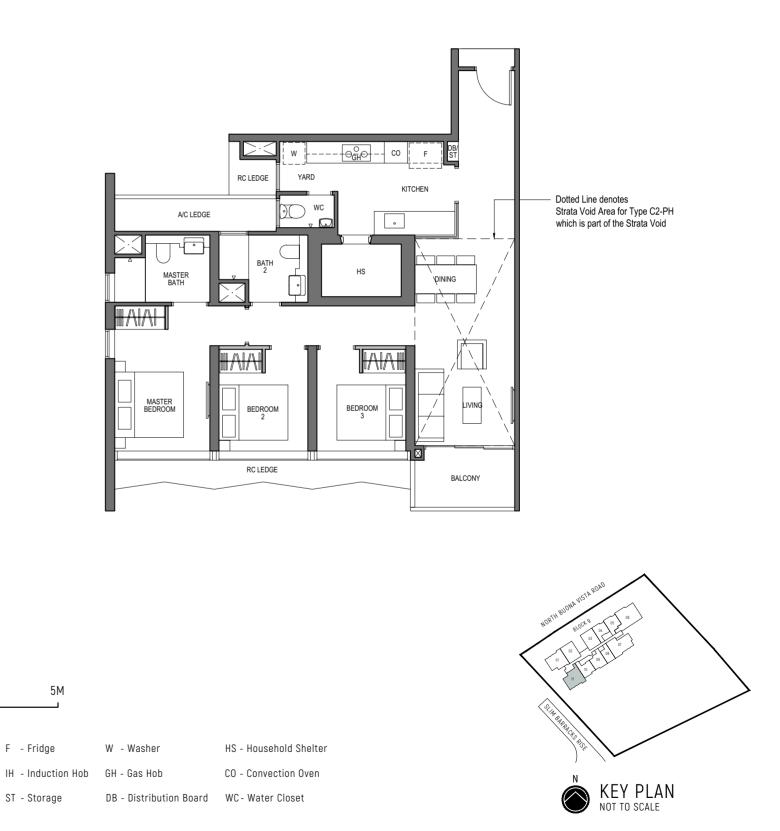

#### TYPE C2-PH

117 sq m / 1259 sq ft [inclusive of 17 sq m / 183 sq ft of void area (high ceiling)]

BLOCK 9 UNIT #27-11

The balcony shall not be enclosed. Only approved balcony screens are to be used. For illustration of the approved balcony screen, please refer to diagram annexed hereto as "Annexure A". All plans are subjected to amendments as may be approved by the relevant authorities. Floor areas are approximate measurements and are subjected to final survey. All RC Ledge (Reinforced Concrete Ledge) are excluded from strata area. BP Approval No. A1720-00020-2021-BP02 dated 17/03/2023