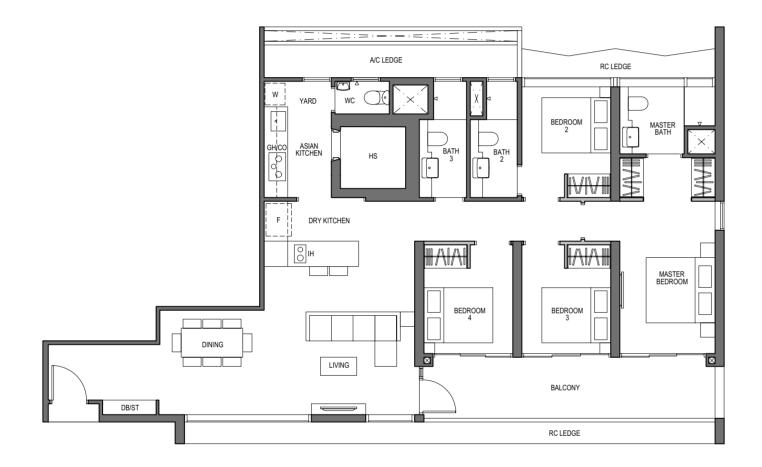

## 4 - BEDROOM PREMIUM

TYPE D2 140 sq m / 1507 sq ft

BLOCK 9 UNIT #03-06 TO #26-06

Dotted Line denotes Strata Void Area for Type D2-PH which is part of the Strata Void

0 1 3 LEGEND (where applicable): Non-Structural Wall F - Fridge Structural Wall hacking allowed Services Void Space [excluded from strata area] ST - Storage \* - Mirror Image

The balcony shall not be enclosed. Only approved balcony screens are to be used. For illustration of the approved balcony screen, please refer to diagram annexed hereto as "Annexure A". All plans are subjected to amendments as may be approved by the relevant authorities. Floor areas are approximate measurements and are subjected to final survey. All RC Ledge (Reinforced Concrete Ledge) are excluded from strata area. BP Approval No. A1720-00020-2021-BP02 dated 17/03/2023