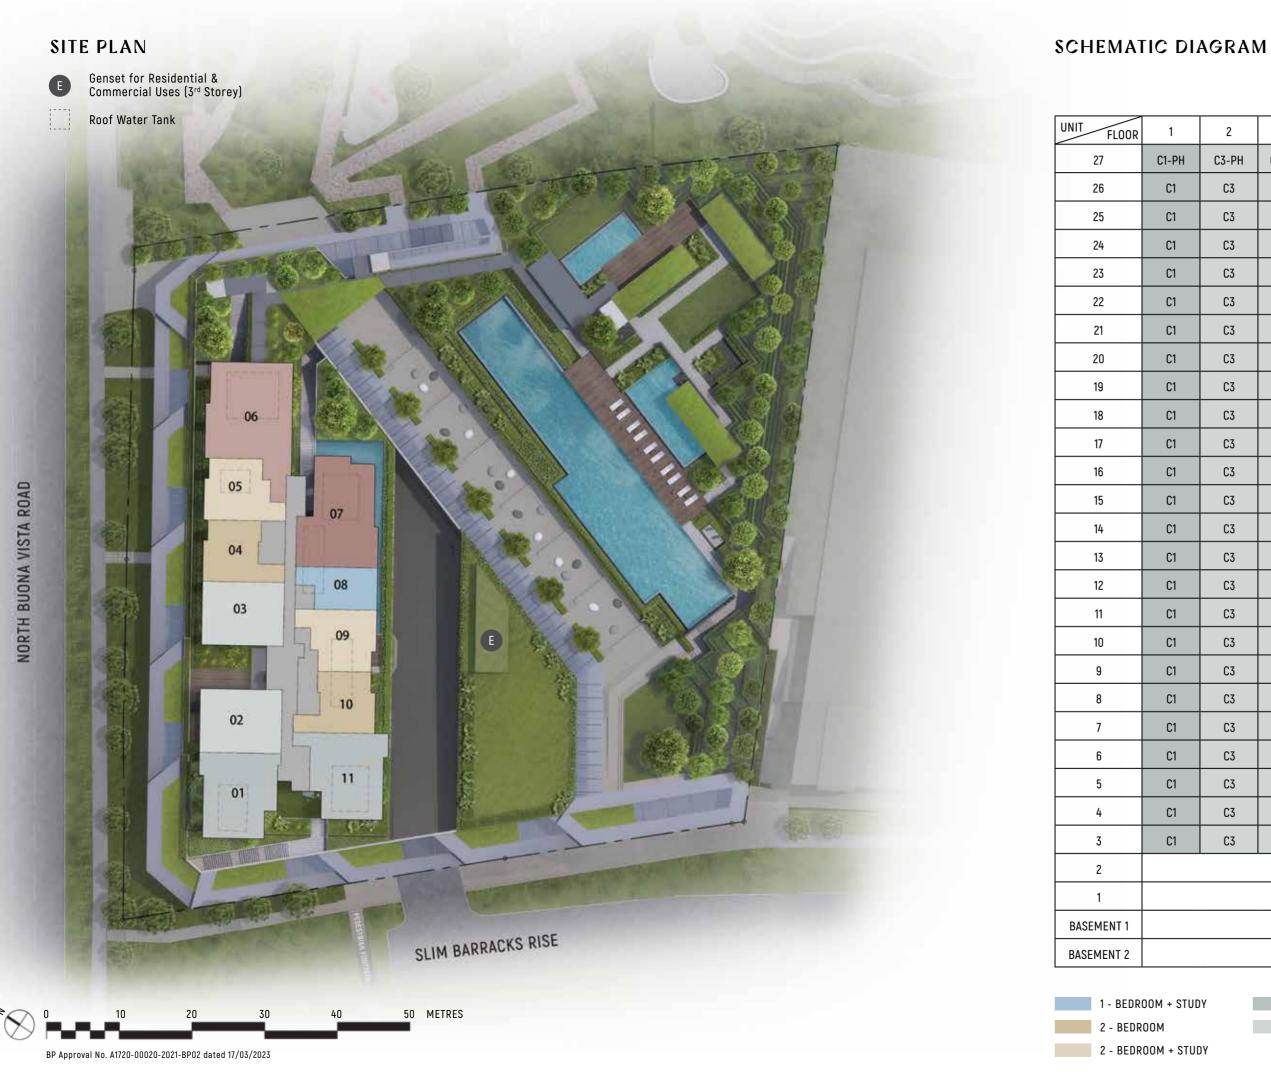

#### SITE PLAN

SITE PLAN

the Good Jife IN FULL BLOOM

|                                                                                                                                               |       | 5.     | SLIM DA     | RRACING     | KIJE J      | 133/42      |             |       |        |       |
|-----------------------------------------------------------------------------------------------------------------------------------------------|-------|--------|-------------|-------------|-------------|-------------|-------------|-------|--------|-------|
| 1                                                                                                                                             | 2     | 3      | 4           | 5           | 6           | 7           | 8           | 9     | 10     | 11    |
| C1-PH                                                                                                                                         | C3-PH | C3-PH* | B1-PH       | B2-PH       | D2-PH       | D1-PH       | A1-PH       | B2-PH | B1-PH* | C2-PH |
| C1                                                                                                                                            | C3    | C3*    | B1          | B2          | D2          | D1          | A1          | B2    | B1*    | C2    |
| C1                                                                                                                                            | C3    | C3*    | B1          | B2          | D2          | D1          | A1          | B2    | B1*    | C2    |
| C1                                                                                                                                            | C3    | C3*    | B1          | B2          | D2          | D1          | A1          | B2    | B1*    | C2    |
| C1                                                                                                                                            | C3    | C3*    | B1          | B2          | D2          | D1          | A1          | B2    | B1*    | C2    |
| C1                                                                                                                                            | C3    | C3*    | B1          | B2          | D2          | D1          | A1          | B2    | B1*    | C2    |
| C1                                                                                                                                            | C3    | C3*    | B1          | B2          | D2          | D1          | A1          | B2    | B1*    | C2    |
| C1                                                                                                                                            | C3    | C3*    | B1          | B2          | D2          | D1          | A1          | B2    | B1*    | C2    |
| C1                                                                                                                                            | C3    | C3*    | B1          | B2          | D2          | D1          | A1          | B2    | B1*    | C2    |
| C1                                                                                                                                            | C3    | C3*    | B1          | B2          | D2          | D1          | A1          | B2    | B1*    | C2    |
| C1                                                                                                                                            | C3    | C3*    | B1          | B2          | D2          | D1          | A1          | B2    | B1*    | C2    |
| C1                                                                                                                                            | C3    | C3*    | B1          | B2          | D2          | D1          | A1          | B2    | B1*    | C2    |
| C1                                                                                                                                            | C3    | C3*    | B1          | B2          | D2          | D1          | A1          | B2    | B1*    | C2    |
| C1                                                                                                                                            | C3    | C3*    | B1          | B2          | D2          | D1          | A1          | B2    | B1*    | C2    |
| C1                                                                                                                                            | C3    | C3*    | B1          | B2          | D2          | D1          | A1          | B2    | B1*    | C2    |
| C1                                                                                                                                            | C3    | C3*    | B1          | B2          | D2          | D1          | A1          | B2    | B1*    | C2    |
| C1                                                                                                                                            | C3    | C3*    | B1          | B2          | D2          | D1          | A1          | B2    | B1*    | C2    |
| C1                                                                                                                                            | C3    | C3*    | B1          | B2          | D2          | D1          | A1          | B2    | B1*    | C2    |
| C1                                                                                                                                            | C3    | C3*    | B1          | B2          | D2          | D1          | A1          | B2    | B1*    | C2    |
| C1                                                                                                                                            | C3    | C3*    | B1          | B2          | D2          | D1          | A1          | B2    | B1*    | C2    |
| C1                                                                                                                                            | C3    | C3*    | B1          | B2          | D2          | D1          | A1          | B2    | B1*    | C2    |
| C1                                                                                                                                            | C3    | C3*    | B1          | B2          | D2          | D1          | A1          | B2    | B1*    | C2    |
| C1                                                                                                                                            | C3    | C3*    | B1          | B2          | D2          | D1          | A1          | B2    | B1*    | C2    |
| C1                                                                                                                                            | C3    | C3*    | B1          | B2          | D2          | D1          | A1          | B2    | B1*    | C2    |
| C1                                                                                                                                            | C3    | C3*    | B1          | B2          | D2          | D1          | A1          | B2    | B1*    | C2    |
|                                                                                                                                               |       | FA     | CILITIES DE | CK / F&B (A | CCESSIBLE ( | ONLY FROM F | PUBLIC PLAZ | (A)   |        |       |
| DROP-OFF / COMMERCIAL CARPARK / F&B                                                                                                           |       |        |             |             |             |             |             |       |        |       |
| M&E AREAS / RESIDENTIAL CARPARK / F&B                                                                                                         |       |        |             |             |             |             |             |       |        |       |
| M&E AREAS / RESIDENTIAL CARPARK                                                                                                               |       |        |             |             |             |             |             |       |        |       |
| DOM + STUDY     3 - BEDROOM     4 - BEDROOM     PH     PENTHOUSE       DOM     3 - BEDROOM DUAL-KEY     4 - BEDROOM PREMIUM     *MIRROR IMAGE |       |        |             |             |             |             |             |       |        |       |

#### 9 SLIM BARRACKS RISE S139742