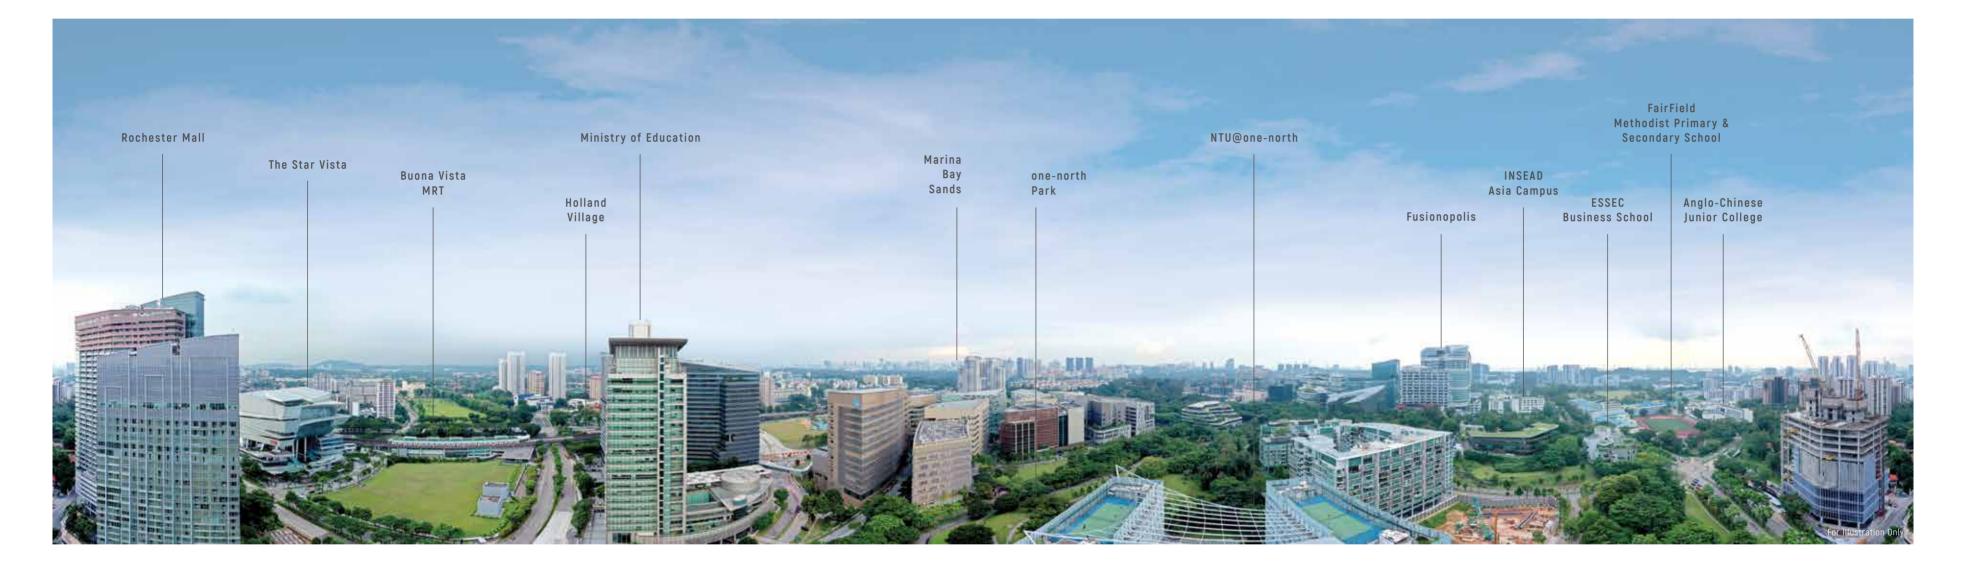

# FANTASTIC PROXIMITY TO A LIFE MADE EXTRAORDINARY

the Good Jife IN FULL BLOOM

one-north is the glittering jewel of Singapore's innovation district. It is nothing short of perfect when it comes to connectivity and its nearness to destinations that make this address in District 5 highly sought after.

# A FOUNT OF **CONNECTEDNESS**

When it comes to transport connectivity, Blossoms by the Park provides proximity to major roads and MRT stations, with the CBD accessible via the Ayer Rajah Expressway in 15 minutes. A short walk takes you to one-north or Buona Vista MRT stations, connecting you to the Circle and East-West Line.