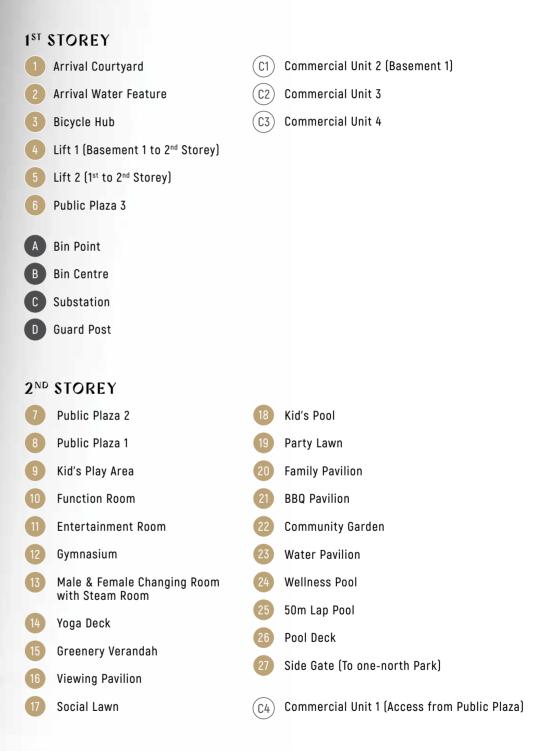

#### SITE PLAN

SITE PLAN

the Good Jife IN FULL BLOOM

|                                                                                                                                               |       | 5.     | SLIM DA     | RRACING     | KIJE J      | 133/42      |             |       |        |       |
|-----------------------------------------------------------------------------------------------------------------------------------------------|-------|--------|-------------|-------------|-------------|-------------|-------------|-------|--------|-------|
| 1                                                                                                                                             | 2     | 3      | 4           | 5           | 6           | 7           | 8           | 9     | 10     | 11    |
| C1-PH                                                                                                                                         | C3-PH | C3-PH* | B1-PH       | B2-PH       | D2-PH       | D1-PH       | A1-PH       | B2-PH | B1-PH* | C2-PH |
| C1                                                                                                                                            | C3    | C3*    | B1          | B2          | D2          | D1          | A1          | B2    | B1*    | C2    |
| C1                                                                                                                                            | C3    | C3*    | B1          | B2          | D2          | D1          | A1          | B2    | B1*    | C2    |
| C1                                                                                                                                            | C3    | C3*    | B1          | B2          | D2          | D1          | A1          | B2    | B1*    | C2    |
| C1                                                                                                                                            | C3    | C3*    | B1          | B2          | D2          | D1          | A1          | B2    | B1*    | C2    |
| C1                                                                                                                                            | C3    | C3*    | B1          | B2          | D2          | D1          | A1          | B2    | B1*    | C2    |
| C1                                                                                                                                            | C3    | C3*    | B1          | B2          | D2          | D1          | A1          | B2    | B1*    | C2    |
| C1                                                                                                                                            | C3    | C3*    | B1          | B2          | D2          | D1          | A1          | B2    | B1*    | C2    |
| C1                                                                                                                                            | C3    | C3*    | B1          | B2          | D2          | D1          | A1          | B2    | B1*    | C2    |
| C1                                                                                                                                            | C3    | C3*    | B1          | B2          | D2          | D1          | A1          | B2    | B1*    | C2    |
| C1                                                                                                                                            | C3    | C3*    | B1          | B2          | D2          | D1          | A1          | B2    | B1*    | C2    |
| C1                                                                                                                                            | C3    | C3*    | B1          | B2          | D2          | D1          | A1          | B2    | B1*    | C2    |
| C1                                                                                                                                            | C3    | C3*    | B1          | B2          | D2          | D1          | A1          | B2    | B1*    | C2    |
| C1                                                                                                                                            | C3    | C3*    | B1          | B2          | D2          | D1          | A1          | B2    | B1*    | C2    |
| C1                                                                                                                                            | C3    | C3*    | B1          | B2          | D2          | D1          | A1          | B2    | B1*    | C2    |
| C1                                                                                                                                            | C3    | C3*    | B1          | B2          | D2          | D1          | A1          | B2    | B1*    | C2    |
| C1                                                                                                                                            | C3    | C3*    | B1          | B2          | D2          | D1          | A1          | B2    | B1*    | C2    |
| C1                                                                                                                                            | C3    | C3*    | B1          | B2          | D2          | D1          | A1          | B2    | B1*    | C2    |
| C1                                                                                                                                            | C3    | C3*    | B1          | B2          | D2          | D1          | A1          | B2    | B1*    | C2    |
| C1                                                                                                                                            | C3    | C3*    | B1          | B2          | D2          | D1          | A1          | B2    | B1*    | C2    |
| C1                                                                                                                                            | C3    | C3*    | B1          | B2          | D2          | D1          | A1          | B2    | B1*    | C2    |
| C1                                                                                                                                            | C3    | C3*    | B1          | B2          | D2          | D1          | A1          | B2    | B1*    | C2    |
| C1                                                                                                                                            | C3    | C3*    | B1          | B2          | D2          | D1          | A1          | B2    | B1*    | C2    |
| C1                                                                                                                                            | C3    | C3*    | B1          | B2          | D2          | D1          | A1          | B2    | B1*    | C2    |
| C1                                                                                                                                            | C3    | C3*    | B1          | B2          | D2          | D1          | A1          | B2    | B1*    | C2    |
|                                                                                                                                               |       | FA     | CILITIES DE | CK / F&B (A | CCESSIBLE ( | ONLY FROM F | PUBLIC PLAZ | (A)   |        |       |
| DROP-OFF / COMMERCIAL CARPARK / F&B                                                                                                           |       |        |             |             |             |             |             |       |        |       |
| M&E AREAS / RESIDENTIAL CARPARK / F&B                                                                                                         |       |        |             |             |             |             |             |       |        |       |
| M&E AREAS / RESIDENTIAL CARPARK                                                                                                               |       |        |             |             |             |             |             |       |        |       |
| DOM + STUDY     3 - BEDROOM     4 - BEDROOM     PH     PENTHOUSE       DOM     3 - BEDROOM DUAL-KEY     4 - BEDROOM PREMIUM     *MIRROR IMAGE |       |        |             |             |             |             |             |       |        |       |