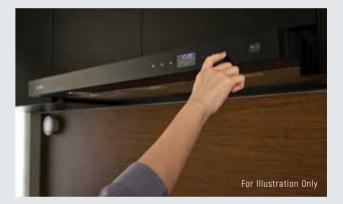

#### **SMART HOB**

The Smart Hob features an intelligent temperature regulation function that dynamically adjusts the temperature in line with your recipe, keeping the heat constant. An additional flame failure device prevents spillage from entering the hob, ensuring safety and fuss-free maintenance.

#### **SMART HOOD**

The Smart Hood filters water vapour and cooking odours out of the air during the cooking process, while staying integrated with the Smart Hob, giving you a hassle-free cooking experience.