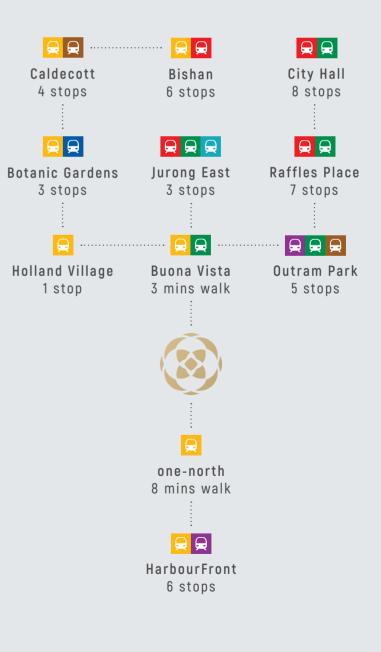

# A FOUNT OF **CONNECTEDNESS**

When it comes to transport connectivity, Blossoms by the Park provides proximity to major roads and MRT stations, with the CBD accessible via the Ayer Rajah Expressway in 15 minutes. A short walk takes you to one-north or Buona Vista MRT stations, connecting you to the Circle and East-West Line.