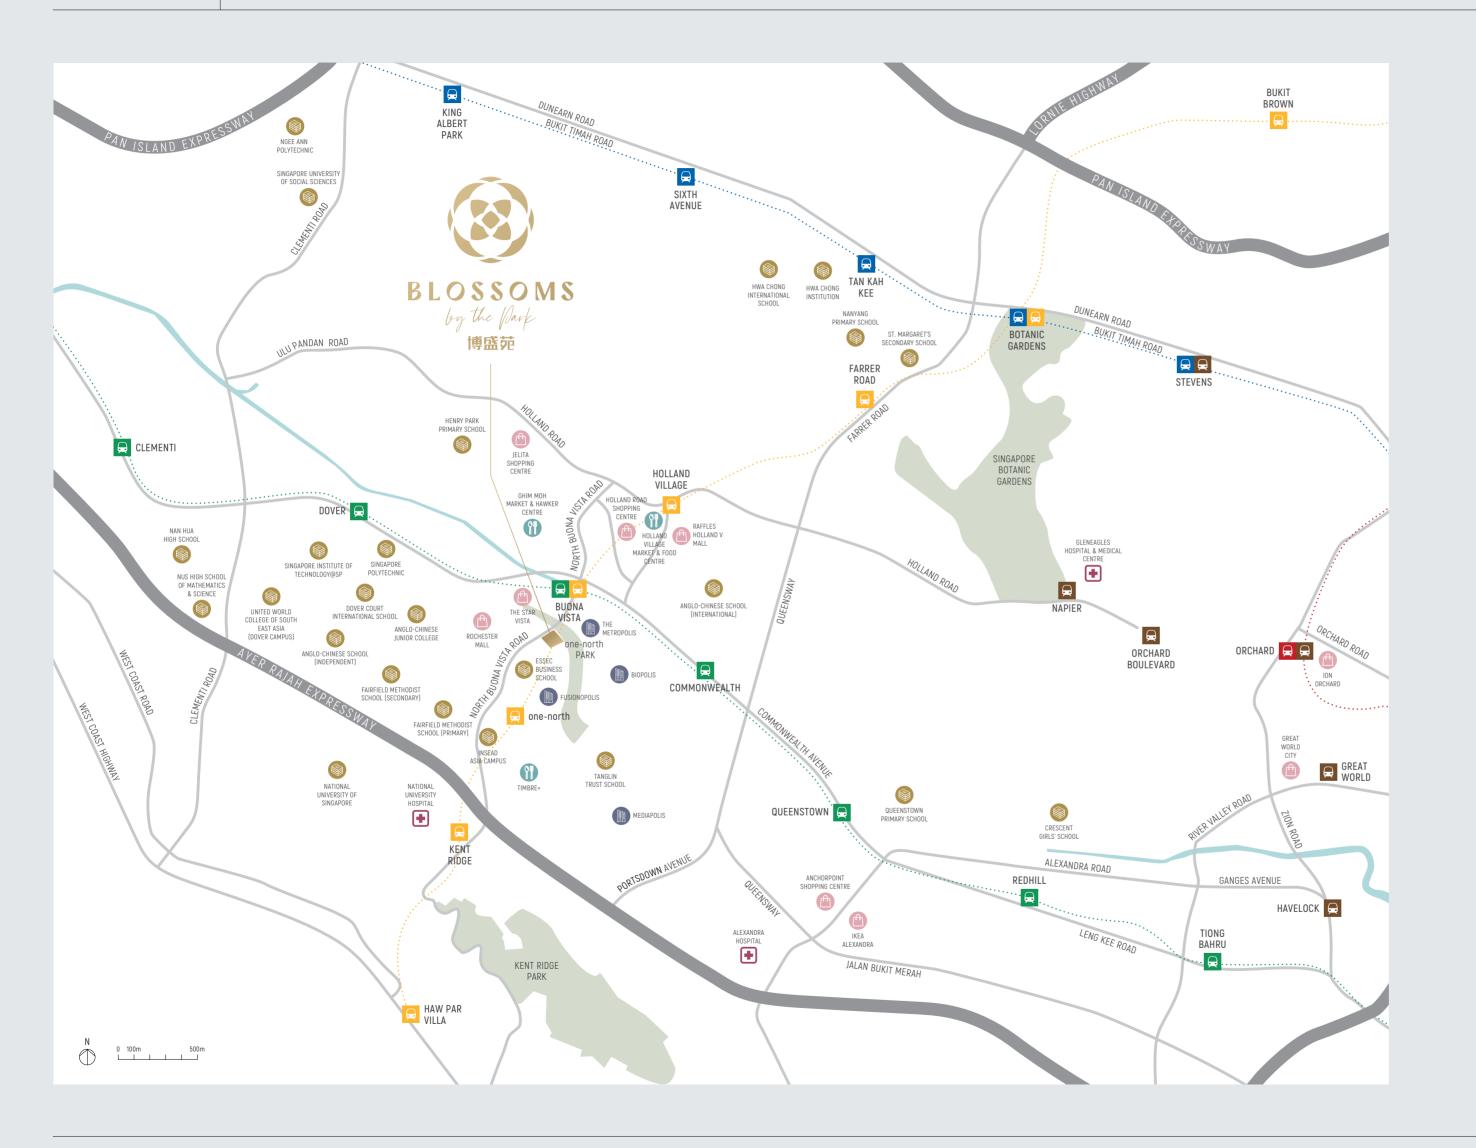

#### **SHOPPING & LIFESTYLE** CONVENIENCES

| Rochester Mall               | 1 min walk    |
|------------------------------|---------------|
| Rochester Commons (U/C)      | 2 mins walk   |
| Holland Road Shopping Centre | 1 MRT stop    |
| The Clementi Mall            | 2 MRT stops   |
| VivoCity                     | 6 MRT stops   |
| Jelita Shopping Centre       | 7 mins drive  |
| IKEA Alexandra               | 8 mins drive  |
| Great World City             | 14 mins drive |
| ION Orchard                  | 14 mins drive |

#### BUSINESS HUBS & MEDICAL CENTRES

| Biopolis                     | 5 mi |
|------------------------------|------|
| Fusionopolis                 | 9 mi |
| Mediapolis                   | 4 mi |
| Alexandra Hospital           | 9 mi |
| National University Hospital | 2 MR |

#### DINING HUBS

| The Star Vista                       | 5 mins walk   |
|--------------------------------------|---------------|
| Timbre+                              | 12 mins walk  |
| Holland Village Market & Food Centre | 1 MRT stop    |
| Ghim Moh Market & Hawker Centre      | 5 mins drive  |
| Colbar                               | 5 mins drive  |
| Dempsey                              | 12 mins drive |

#### **SCHOOLS**

Fairfield Methodist Primary School **7 mins walk** 

Fairfield Methodist Secondary School **9 mins walk / 3 mins drive** 

Tanglin Trust School **4 mins drive** 

Dover Court International School **5 mins drive** 

Henry Park Primary School 6 mins drive

St. Margaret's Secondary School **9 mins drive** 

Nanyang Primary School 11 mins drive

Crescent Girls' School 12 mins drive

#### HIGHER EDUCATION

ESSEC Business School 1 min walk

Anglo-Chinese Junior College 4 mins walk

INSEAD Asia Campus
8 mins walk

Anglo-Chinese School (Independent) 5 mins drive

National University of Singapore **6 mins drive** 

United World College of South East Asia (Dover Campus) **7 mins drive** 

Singapore Polytechnic 6 mins drive

Anglo-Chinese School (International) 7 mins drive

Singapore Institute of Technology @ SP **7 mins drive** 

NUS High School of Math and Science **8 mins drive** 

Singapore Institute of Management **11 mins drive** 

The sensations of nature are all a stone's throw away, ready for you to take them all in. With eyes open and ears pricked up, let your forest bathing experience take place within minutes of you waking up for the day.