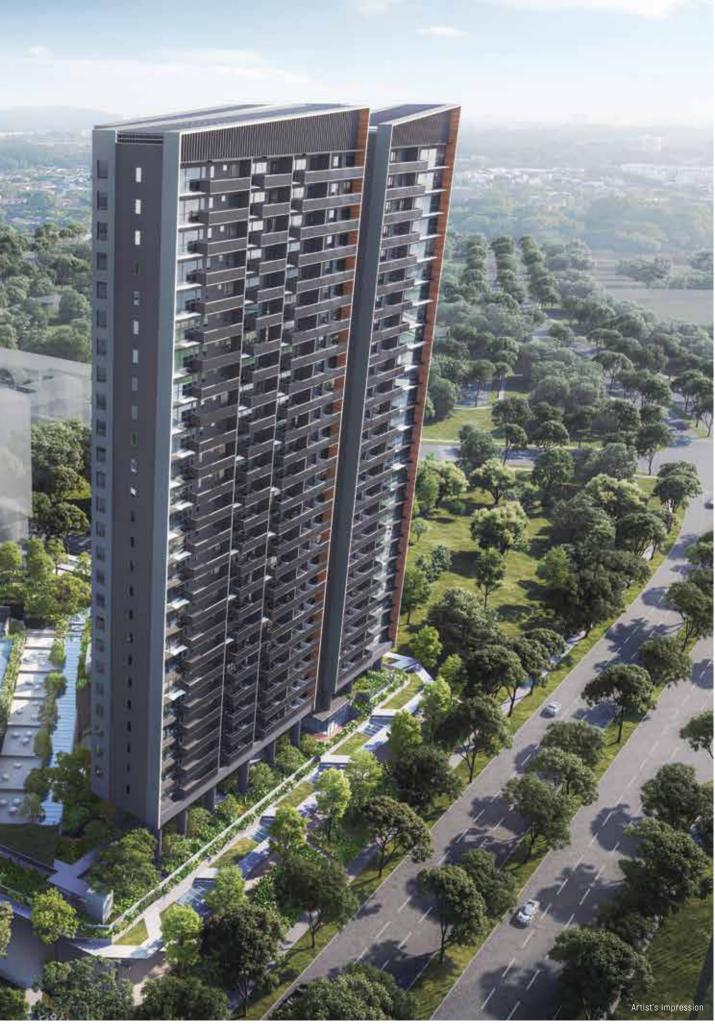

# THE TALLEST RESIDENTIAL TOWER Rising 27 Storeys From one-north Park

Imagine the open views as you gaze at your surroundings from one-north's tallest residential tower. Made even loftier as it sits on elevated ground, your home at Blossoms by the Park will provide a panoramic vista of the powerhouses of technology in your backyard as well as the verdant greenery of one-north Park spanning 16 hectares across the entire length of your enclave.

the Good Jife IN FULL BLOOM

Space. Place. Materials. These elements create the foundation for the 275 units cleverly curated for residents who prefer life in the innovation lane. Fittings and fixtures from Grohe and Geberit help create an atmosphere of newness in luxurious surroundings.