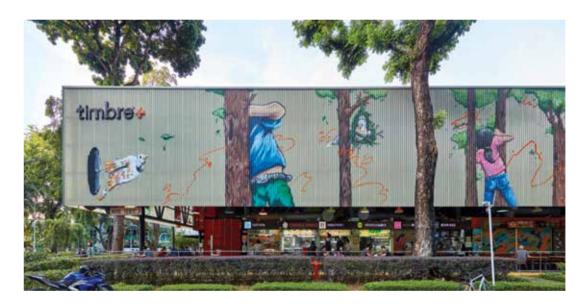

#### DINING HUBS

| The Star Vista                       | 5 mins walk   |
|--------------------------------------|---------------|
| Timbre+                              | 12 mins walk  |
| Holland Village Market & Food Centre | 1 MRT stop    |
| Ghim Moh Market & Hawker Centre      | 5 mins drive  |
| Colbar                               | 5 mins drive  |
| Dempsey                              | 12 mins drive |