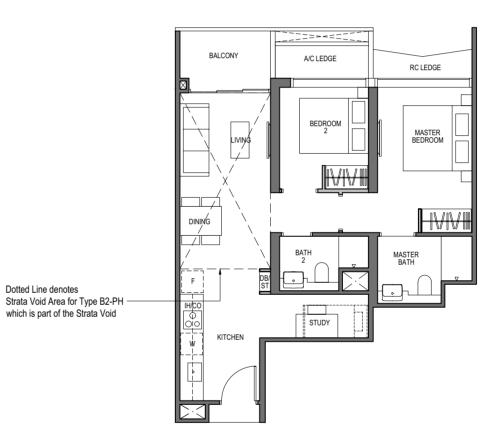

# 2 - BEDROOM + STUDY

#### TYPE B2-PH

81 sq m / 872 sq ft [inclusive of 14 sq m / 151 sq ft of void area (high ceiling)]

BLOCK 9 UNIT #27-05 #27-09

HS - Household Shelter

CO - Convection Oven

DB - Distribution Board WC - Water Closet

The balcony shall not be enclosed. Only approved balcony screens are to be used. For illustration of the approved balcony screen, please refer to diagram annexed hereto as "Annexure A". All plans are subjected to amendments as may be approved by the relevant authorities. Floor areas are approximate measurements and are subjected to final survey. All RC Ledge (Reinforced Concrete Ledge) are excluded from strata area. BP Approval No. A1720-00020-2021-BP02 dated 17/03/2023