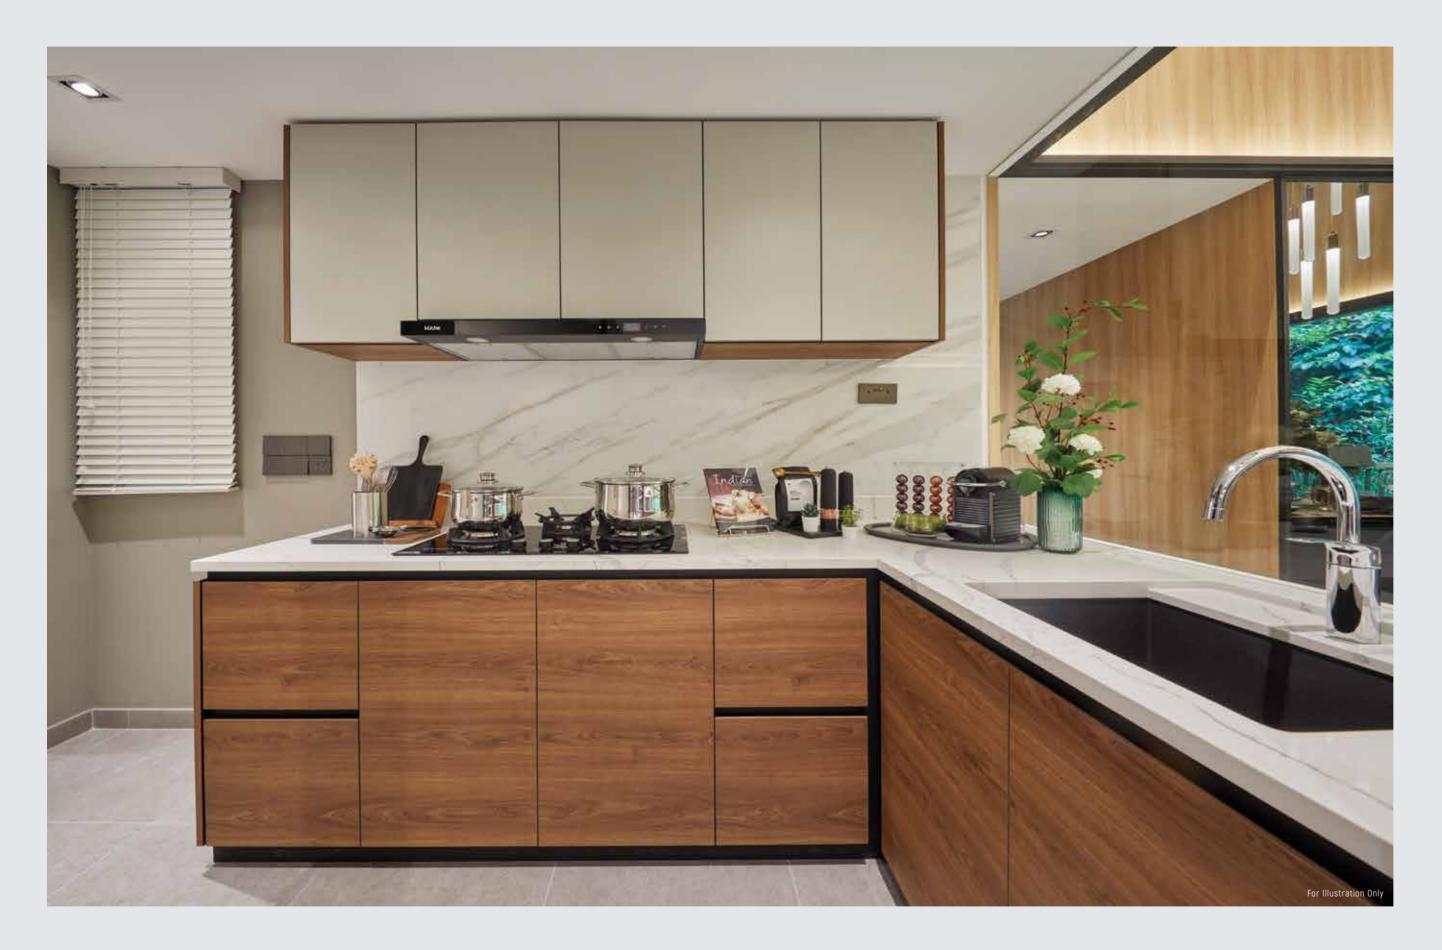

# iglooh~me

A RECIPE FOR DELIGHT

the Good Jife IN FULL BLOOM

A showcase of modern sophistication, the kitchen features finely crafted details, with smart kitchen appliances from Kuche bringing a mark of distinction to your home cooking.

#### **SMART HOB**

The Smart Hob features an intelligent temperature regulation function that dynamically adjusts the temperature in line with your recipe, keeping the heat constant. An additional flame failure device prevents spillage from entering the hob, ensuring safety and fuss-free maintenance.

#### **SMART HOOD**

The Smart Hood filters water vapour and cooking odours out of the air during the cooking process, while staying integrated with the Smart Hob, giving you a hassle-free cooking experience.