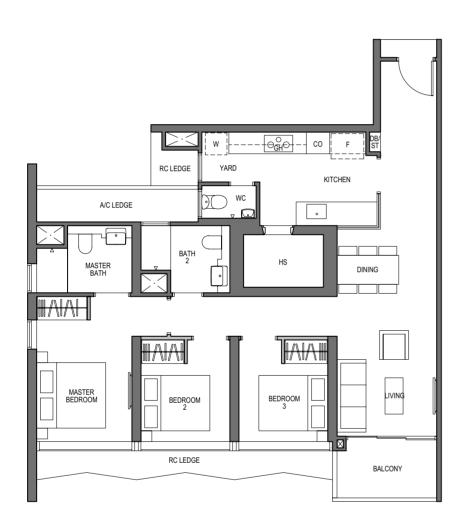

# 3 - BEDROOM

#### TYPE C1-PH

114 sq m / 1227 sq ft [inclusive of 17 sq m / 183 sq ft of void area (high ceiling)]

> BLOCK 9 UNIT #27-01

**KEY PLAN** NOT TO SCALE

ST - Storage DB - Distribution Board WC - Water Closet

HS - Household Shelter

CO - Convection Oven

The balcony shall not be enclosed. Only approved balcony screens are to be used. For illustration of the approved balcony screen, please refer to diagram annexed hereto as "Annexure A". All plans are subjected to amendments as may be approved by the relevant authorities. Floor areas are approximate measurements and are subjected to final survey. All RC Ledge (Reinforced Concrete Ledge) are excluded from strata area. BP Approval No. A1720-00020-2021-BP02 dated 17/03/2023