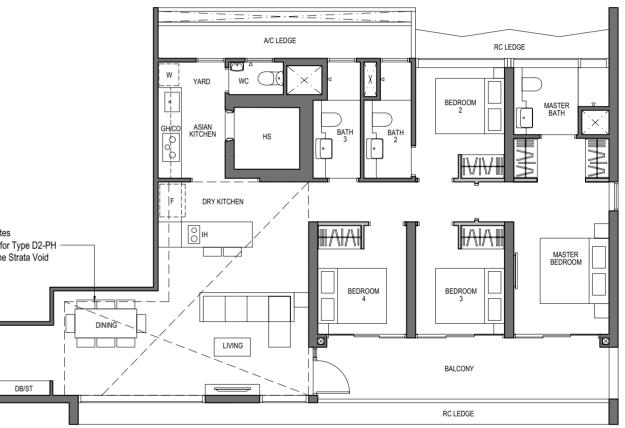

# 4 - BEDROOM PREMIUM

#### TYPE D2-PH

175 sq m / 1884 sq ft [inclusive of 35 sq m / 377 sq ft of void area (high ceiling)]

BLOCK 9 UNIT #27-06