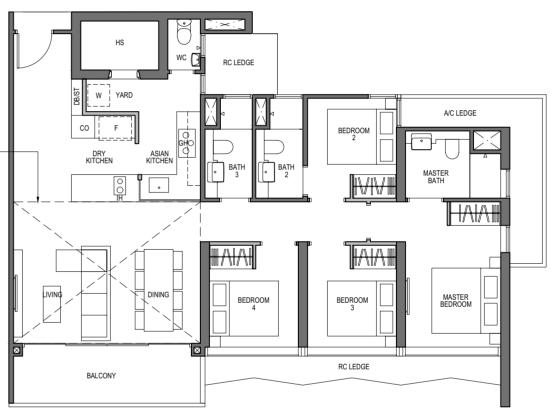

## 4 - BEDROOM

**TYPE D1** 121 sq m / 1302 sq ft

BLOCK 9 UNIT #03-07 TO #26-07

Not to scale

The balcony shall not be enclosed. Only approved balcony screens are to be used. For illustration of the approved balcony screen, please refer to diagram annexed hereto as "Annexure A". All plans are subjected to amendments as may be approved by the relevant authorities. Floor areas are approximate measurements and are subjected to final survey. All RC Ledge (Reinforced Concrete Ledge) are excluded from strata area. BP Approval No. A1720-00020-2021-BP02 dated 17/03/2023

the Good Life IN FULL BLOOM

# 4 - BEDROOM

#### TYPE D1-PH

143 sq m / 1539 sq ft [inclusive of 22 sq m / 237 sq ft of void area (high ceiling)]

> BLOCK 9 UNIT #27-07