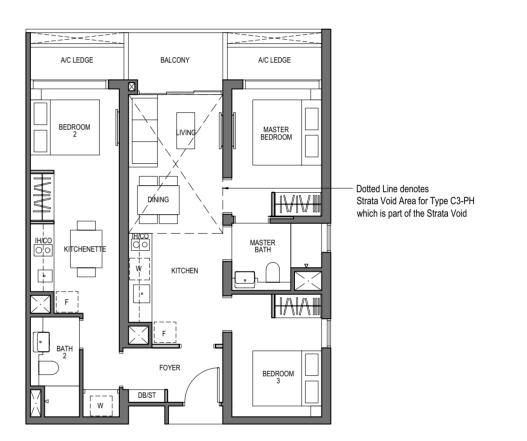

# **3 - BEDROOM DUAL-KEY**

#### TYPE C3-PH

96 sq m / 1033 sq ft [inclusive of 11 sq m / 118 sq ft of void area (high ceiling)]

BLOCK 9 UNIT #27-02 #27-03\*

The balcony shall not be enclosed. Only approved balcony screens are to be used. For illustration of the approved balcony screen, please refer to diagram annexed hereto as "Annexure A". All plans are subjected to amendments as may be approved by the relevant authorities. Floor areas are approximate measurements and are subjected to final survey. All RC Ledge (Reinforced Concrete Ledge) are excluded from strata area. BP Approval No. A1720-00020-2021-BP02 dated 17/03/2023

HS - Household Shelter

CO - Convection Oven

DB - Distribution Board WC - Water Closet

5M

W - Washer

GH - Gas Hob