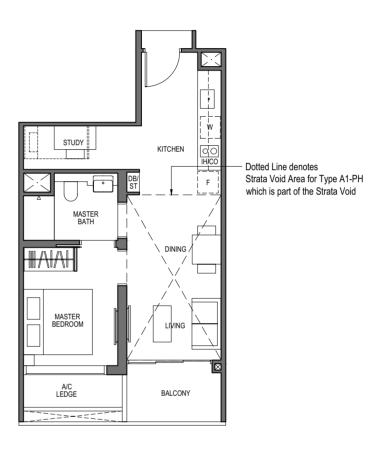

# 1 - BEDROOM + STUDY

#### TYPE A1-PH

64 sq m / 689 sq ft [inclusive of 13 sq m / 140 sq ft of void area (high ceiling)]

> BLOCK 9 UNIT #27-08

**KEY PLAN** NOT TO SCALE

5M

HS - Household Shelter W - Washer IH - Induction Hob GH - Gas Hob CO - Convection Oven DB - Distribution Board WC - Water Closet

The balcony shall not be enclosed. Only approved balcony screens are to be used. For illustration of the approved balcony screen, please refer to diagram annexed hereto as "Annexure A". All plans are subjected to amendments as may be approved by the relevant authorities. Floor areas are approximate measurements and are subjected to final survey. All RC Ledge (Reinforced Concrete Ledge) are excluded from strata area. BP Approval No. A1720-00020-2021-BP02 dated 17/03/2023