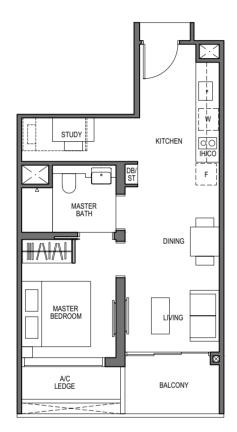

## 1 - BEDROOM + STUDY

TYPE A1 51 sq m / 549 sq ft

BLOCK 9 UNIT #03-08 TO #26-08

The balcony shall not be enclosed. Only approved balcony screens are to be used. For illustration of the approved balcony screen, please refer to diagram annexed hereto as "Annexure A". All plans are subjected to amendments as may be approved by the relevant authorities. Floor areas are approximate measurements and are subjected to final survey. All RC Ledge (Reinforced Concrete Ledge) are excluded from strata area. BP Approval No. A1720-00020-2021-BP02 dated 17/03/2023