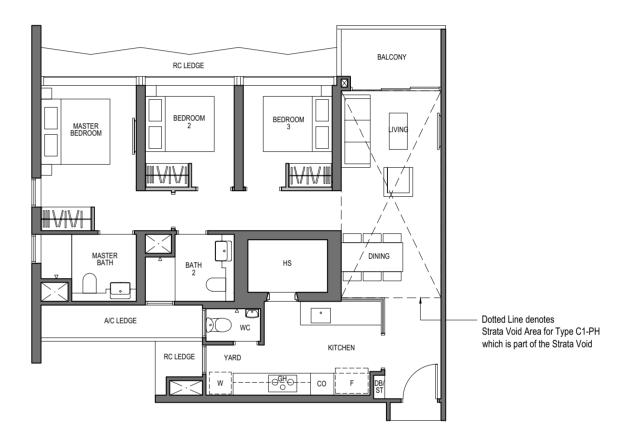

# 3 - BEDROOM

#### TYPE C1-PH

114 sq m / 1227 sq ft [inclusive of 17 sq m / 183 sq ft of void area (high ceiling)]

> BLOCK 9 UNIT #27-01

**KEY PLAN** NOT TO SCALE

ST - Storage DB - Distribution Board WC - Water Closet

HS - Household Shelter

CO - Convection Oven

The balcony shall not be enclosed. Only approved balcony screens are to be used. For illustration of the approved balcony screen, please refer to diagram annexed hereto as "Annexure A". All plans are subjected to amendments as may be approved by the relevant authorities. Floor areas are approximate measurements and are subjected to final survey. All RC Ledge (Reinforced Concrete Ledge) are excluded from strata area. BP Approval No. A1720-00020-2021-BP02 dated 17/03/2023