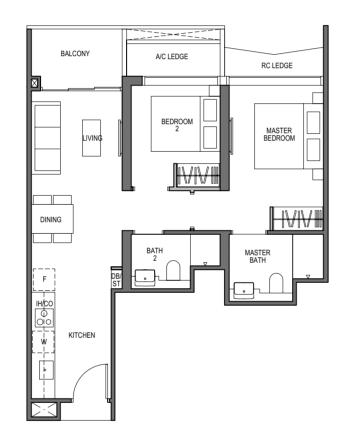

# 2 - BEDROOM

TYPE B1 63 sq m / 678 sq ft

BLOCK 9 UNIT #03-04 TO #26-04 #03-10\* TO #26-10\*

Dotted Line denotes

The balcony shall not be enclosed. Only approved balcony screens are to be used. For illustration of the approved balcony screen, please refer to diagram annexed hereto as "Annexure A". All plans are subjected to amendments as may be approved by the relevant authorities. Floor areas are approximate measurements and are subjected to final survey. All RC Ledge (Reinforced Concrete Ledge) are excluded from strata area. BP Approval No. A1720-00020-2021-BP02 dated 17/03/2023

the Good Life IN FULL BLOOM