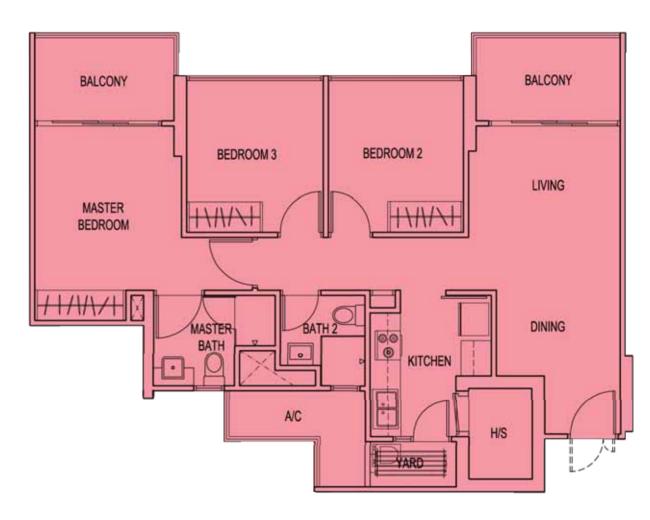

## 5 Room Flat Type C2

109 sqm

(Include A/C Ledge 4 sqm & Balcony 13 sqm)

Block 747A : #02-11 to #14-11 Block 747C : #02-25 to #14-25