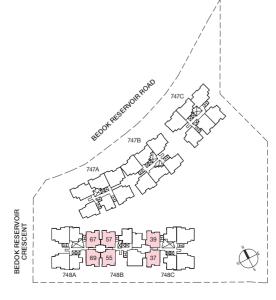

### 4 Room Flat Type B1

87 sqm (Include A/C Ledge 4 sqm & Balcony 10 sqm)

Block 748A : #01-67 to #15-67 : #02-69 to #15-69

Block 748B : #02-55 to #15-55

: #01-57 to #15-57

Block 748C : #02-37 to #15-37

: #01-39 to #15-39