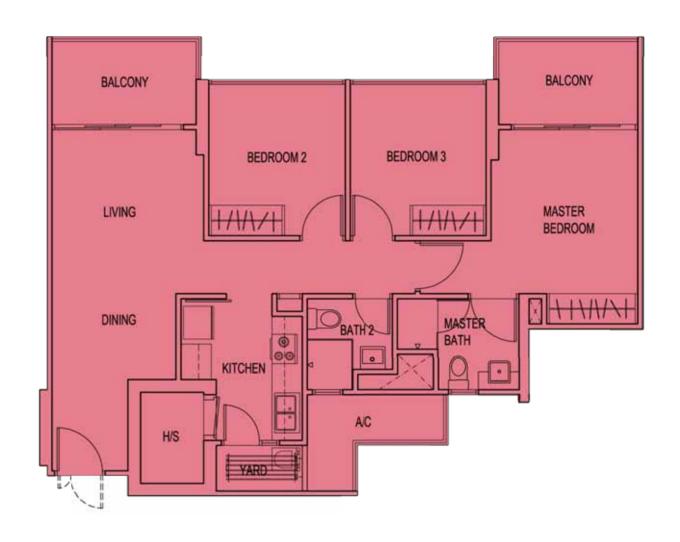

### 105 sqm

(Include A/C Ledge 5 sqm & Balcony 12 sqm)

Block 747A : #01-05 to #14-05

Block 747B : #01-19 to #14-19

Block 747C : #02-33 to #14-33

Block 748A : #02-61 to #15-61

: #02-63 to #15-63

Block 748C : #01-43 to #15-43

: #02-45 to #15-45

All plans are not drawn to scale and are subject to amendments as approved by the relevant authorities. Floor areas are approximate measurements and subject to final survey.

Any unused or unoccupied open spaces in front of or nearby/adjacent to the flat units are not available for purchase and that neither the Developer nor the HDB will entertain any request from purchasers to purchase the unused or unoccupied open spaces.