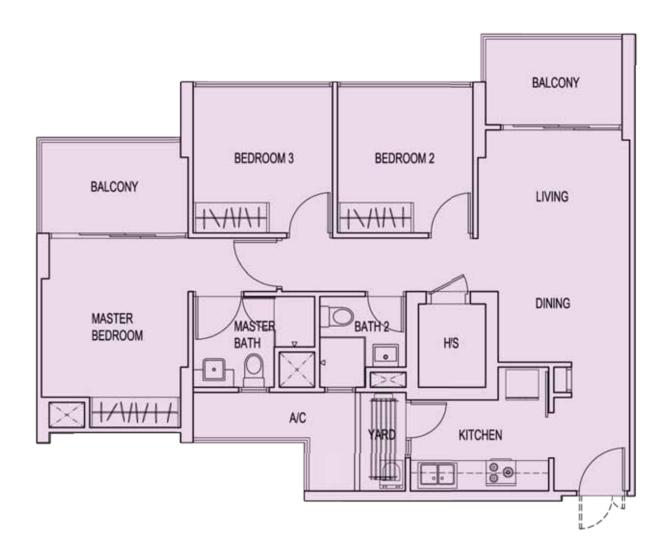

### 4 Room Flat Type B1-1

87 sqm (Include A/C Ledge 4 sqm & Balcony 10 sqm)

Block 747C : #01-27 to #14-27 : #01-29 to #14-29

All plans are not drawn to scale and are subject to amendments as approved by the relevant authorities. Floor areas are approximate measurements and subject to final survey.

Any unused or unoccupied open spaces in front of or nearby/adjacent to the flat units are not available for purchase and that neither the Developer nor the HDB will entertain any request from purchasers to purchase the unused or unoccupied open spaces.