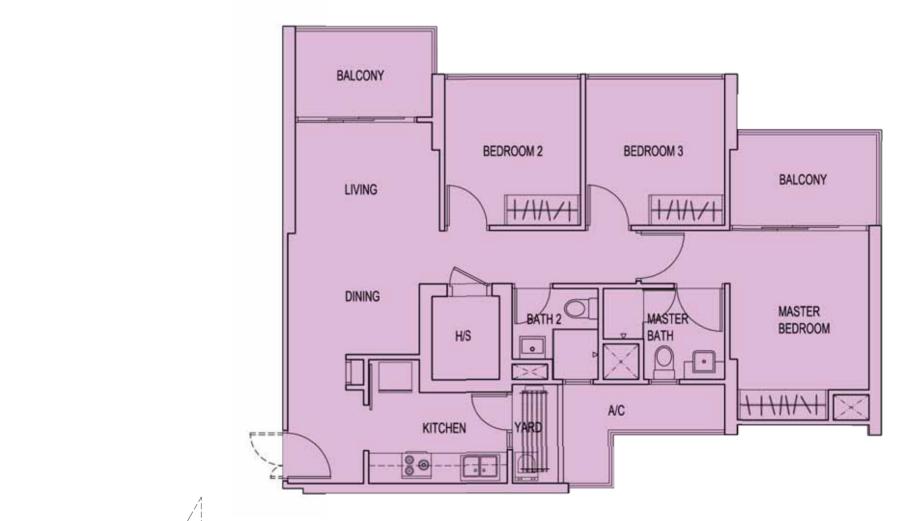

## 5 Room Flat Type C2

109 sqm

(Include A/C Ledge 4 sqm & Balcony 13 sqm)

Block 747A : #02-11 to #14-11 Block 747C : #02-25 to #14-25