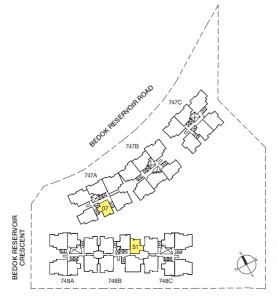

### 3 Room Flat Type A1A

67 sqm (Include A/C Ledge 2 sqm & Balcony 5 sqm)

Block 747A : #01-07 to #14-07

Block 747B : #01-51 to #15-51

All plans are not drawn to scale and are subject to amendments as approved by the relevant authorities. Floor areas are approximate measurements and subject to final survey.