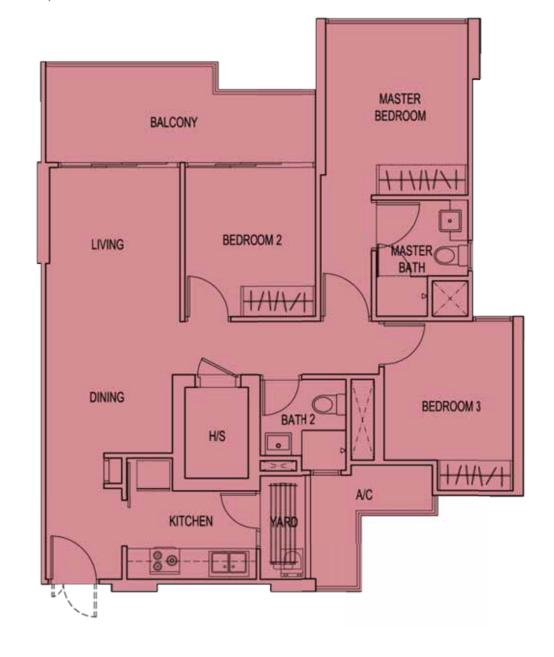

### 4 Room Flat Type B1

87 sqm (Include A/C Ledge 4 sqm & Balcony 10 sqm)

Block 748A : #01-67 to #15-67 : #02-69 to #15-69

Block 748B : #02-55 to #15-55

: #01-57 to #15-57

Block 748C : #02-37 to #15-37

: #01-39 to #15-39