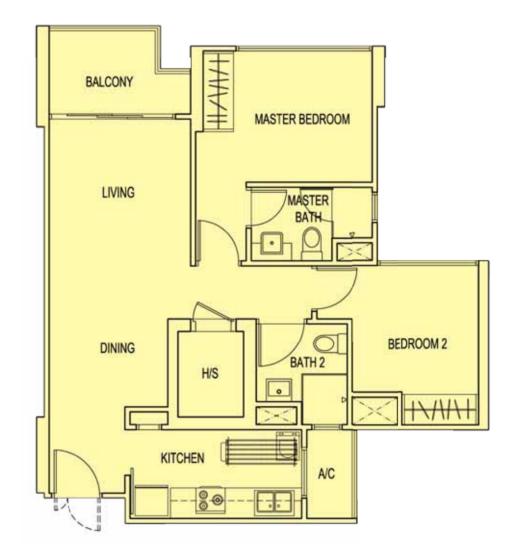

### 105 sqm

(Include A/C Ledge 5 sqm & Balcony 12 sqm)

Block 747A : #01-05 to #14-05

Block 747B : #01-19 to #14-19

Block 747C : #02-33 to #14-33

Block 748A : #02-61 to #15-61

: #02-63 to #15-63

Block 748C : #01-43 to #15-43