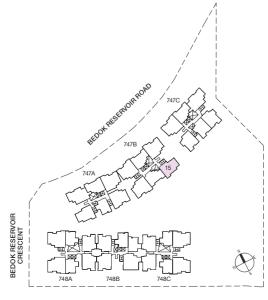

## 5 Room Flat Type C2

109 sqm

(Include A/C Ledge 4 sqm & Balcony 13 sqm)

Block 747A : #02-11 to #14-11 Block 747C : #02-25 to #14-25