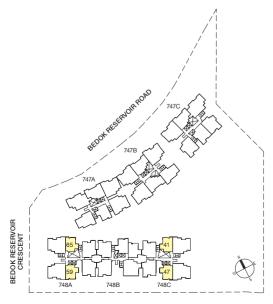

### 105 sqm

(Include A/C Ledge 5 sqm & Balcony 12 sqm)

Block 747A : #01-05 to #14-05

Block 747B : #01-19 to #14-19

Block 747C : #02-33 to #14-33

Block 748A : #02-61 to #15-61

: #02-63 to #15-63

Block 748C : #01-43 to #15-43