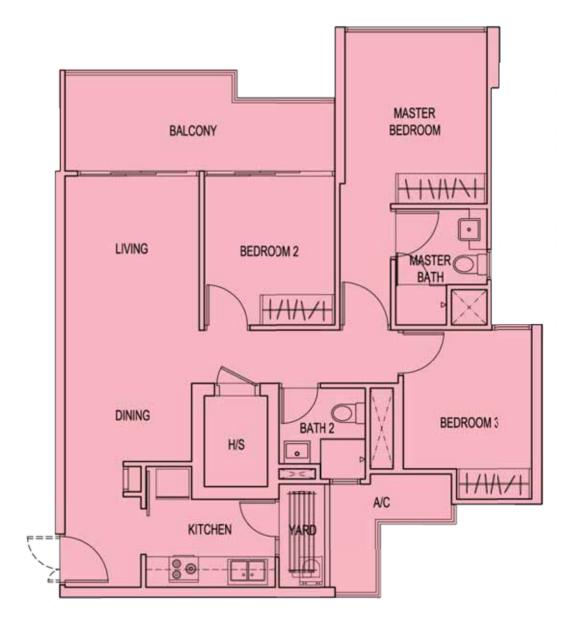

### 4 Room Flat Type B1-1

87 sqm (Include A/C Ledge 4 sqm & Balcony 10 sqm)

Block 747C : #01-27 to #14-27 : #01-29 to #14-29

All plans are not drawn to scale and are subject to amendments as approved by the relevant authorities. Floor areas are approximate measurements and subject to final survey.