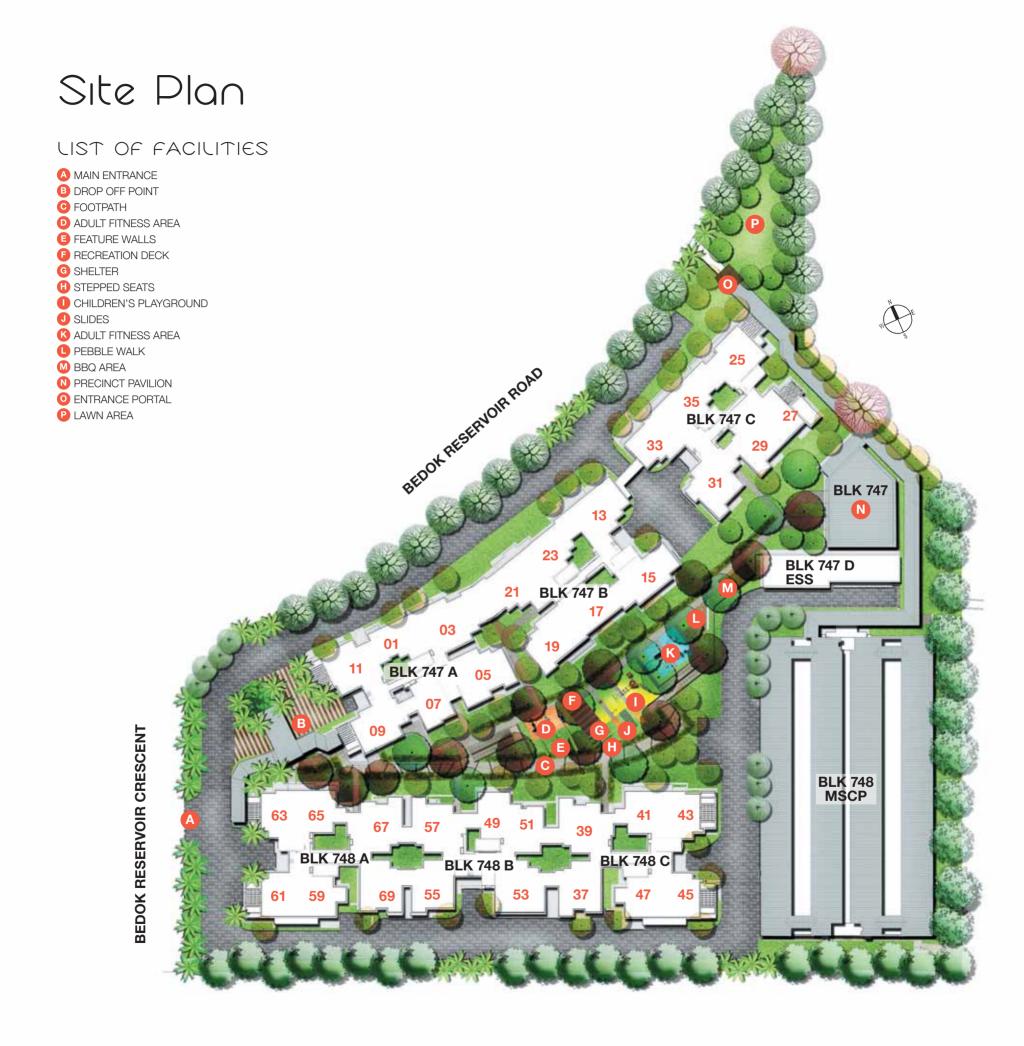

#### 18. RECREATION FACILITIES

- Precinct Pavilion
- Children's Playground
- Adult and Elderly Fitness Station
- Seating Areas
- Pebble Walk
- Shelter
- Barbeque pits
- Recreation Deck