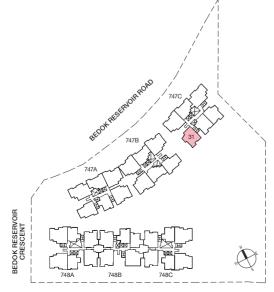

## 5 Room Flat Type C2

109 sqm

(Include A/C Ledge 4 sqm & Balcony 13 sqm)

Block 747A : #02-11 to #14-11 Block 747C : #02-25 to #14-25