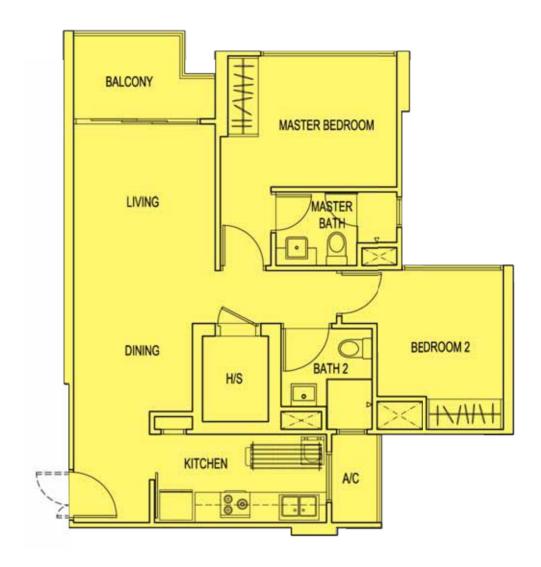

### 105 sqm

(Include A/C Ledge 5 sqm & Balcony 12 sqm)

Block 747A : #01-05 to #14-05

Block 747B : #01-19 to #14-19

Block 747C : #02-33 to #14-33

Block 748A : #02-61 to #15-61

: #02-63 to #15-63

Block 748C : #01-43 to #15-43