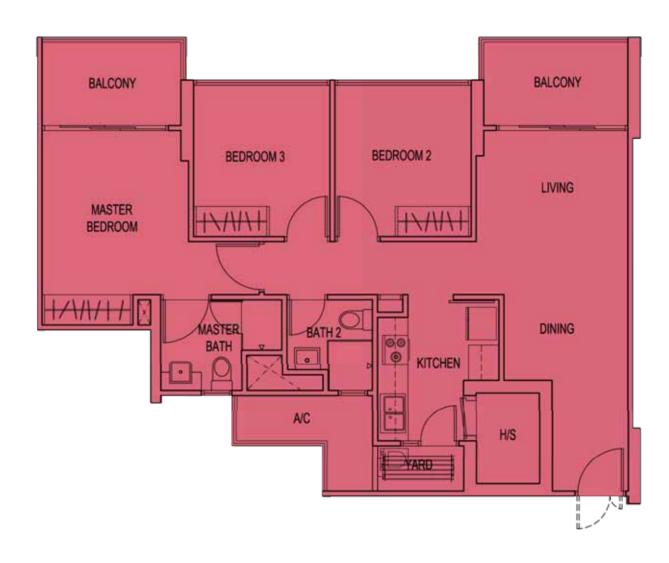

### 5 Room Flat Type C1A

### 105 sqm

(Include A/C Ledge 5 sqm & Balcony 12 sqm)

Block 747A : #01-05 to #14-05

Block 747B : #01-19 to #14-19

Block 747C : #02-33 to #14-33

Block 748A : #02-61 to #15-61

: #02-63 to #15-63

Block 748C : #01-43 to #15-43

: #02-45 to #15-45

All plans are not drawn to scale and are subject to amendments as approved by the relevant authorities. Floor areas are approximate measurements and subject to final survey.

Any unused or unoccupied open spaces in front of or nearby/adjacent to the flat units are not available for purchase and that neither the Developer nor the HDB will entertain any request from purchasers to purchase the unused or unoccupied open spaces.