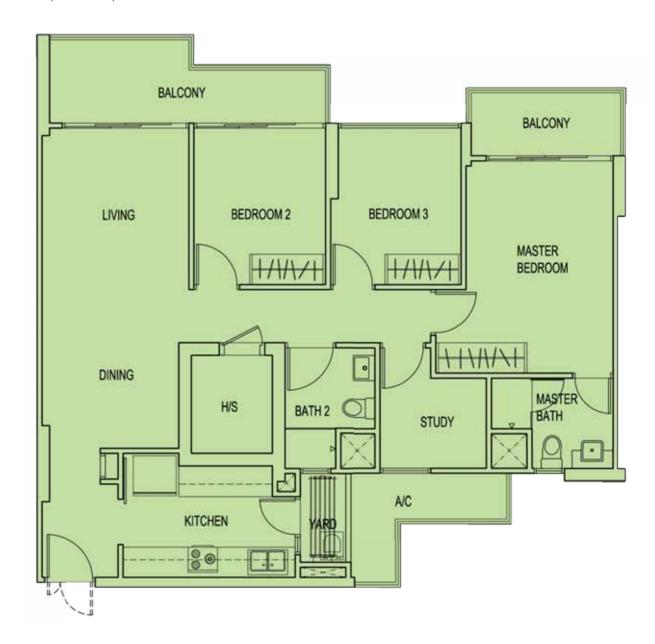

# 5 Room Flat Type C3

105 sqm (Include A/C Ledge 5 sqm & Balcony 11 sqm)

Block 748B : #02-53 to #15-53