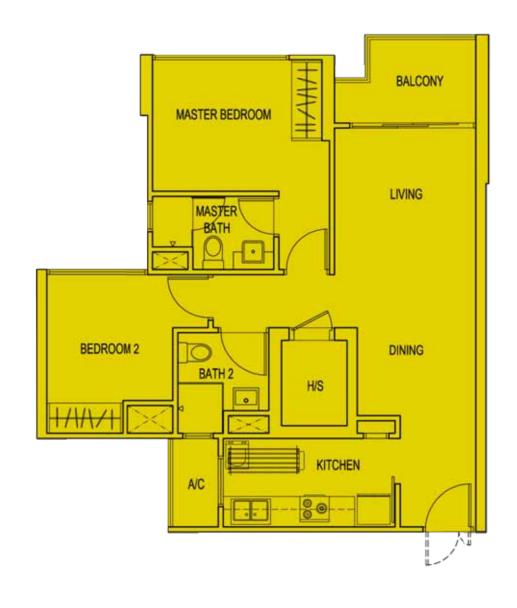

### 3 Room Flat Type A1A

67 sqm (Include A/C Ledge 2 sqm & Balcony 5 sqm)

Block 747A : #01-07 to #14-07

Block 747B : #01-51 to #15-51

All plans are not drawn to scale and are subject to amendments as approved by the relevant authorities. Floor areas are approximate measurements and subject to final survey.