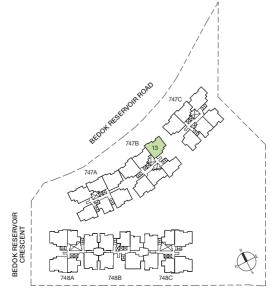

### 105 sqm

(Include A/C Ledge 5 sqm & Balcony 12 sqm)

Block 747A : #01-05 to #14-05

Block 747B : #01-19 to #14-19

Block 747C : #02-33 to #14-33

Block 748A : #02-61 to #15-61

: #02-63 to #15-63

Block 748C : #01-43 to #15-43