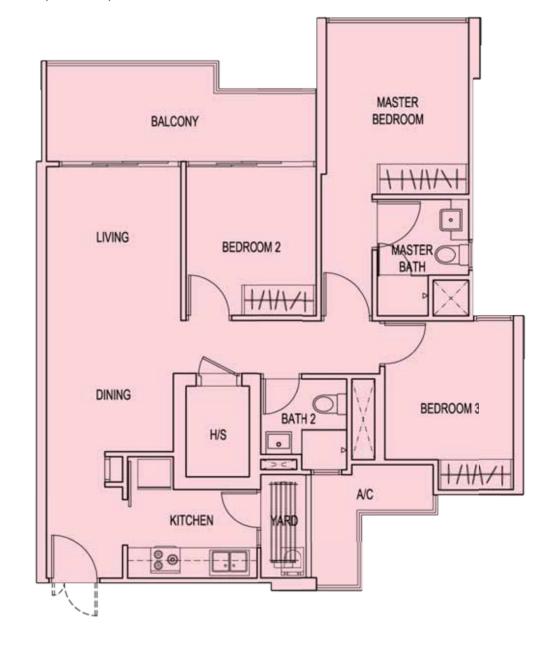

# 5 Room Flat Type C3

105 sqm (Include A/C Ledge 5 sqm & Balcony 11 sqm)

Block 748B : #02-53 to #15-53