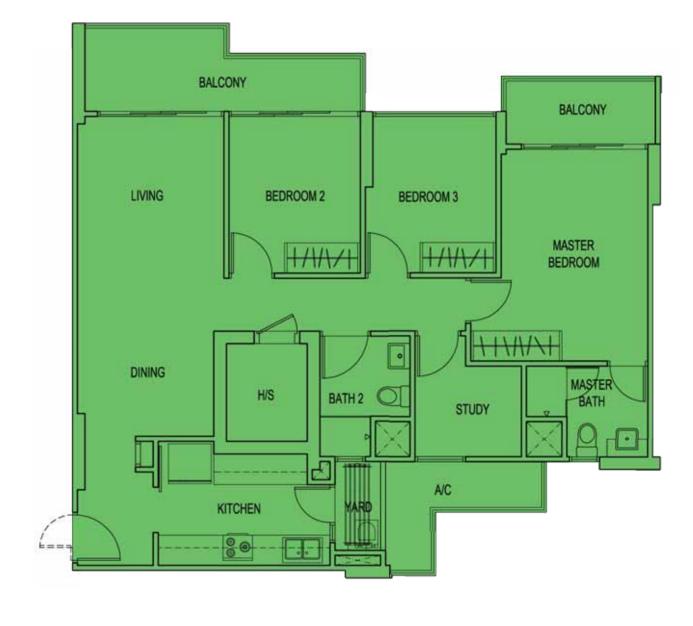

### 5 Room Flat Type C1A

### 105 sqm

(Include A/C Ledge 5 sqm & Balcony 12 sqm)

Block 747A : #01-05 to #14-05

Block 747B : #01-19 to #14-19

Block 747C : #02-33 to #14-33

Block 748A : #02-61 to #15-61

: #02-63 to #15-63

Block 748C : #01-43 to #15-43

: #02-45 to #15-45

All plans are not drawn to scale and are subject to amendments as approved by the relevant authorities. Floor areas are approximate measurements and subject to final survey.

Any unused or unoccupied open spaces in front of or nearby/adjacent to the flat units are not available for purchase and that neither the Developer nor the HDB will entertain any request from purchasers to purchase the unused or unoccupied open spaces.