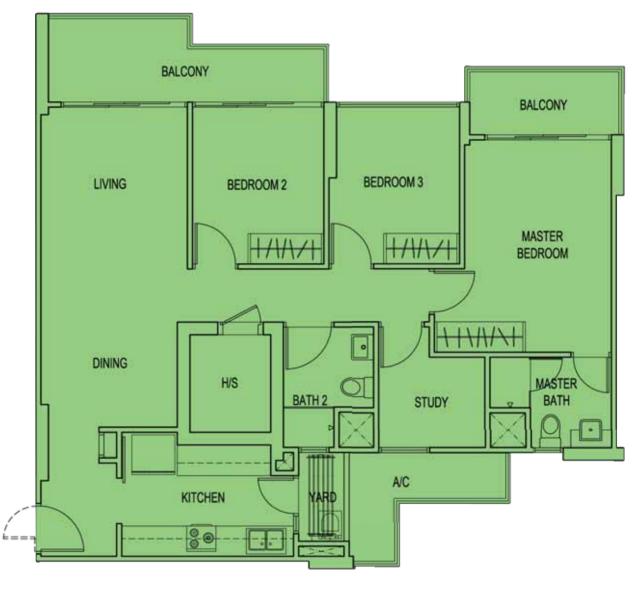

### 5 Room Flat Type C1A

### 105 sqm

(Include A/C Ledge 5 sqm & Balcony 12 sqm)

Block 747A : #01-05 to #14-05

Block 747B : #01-19 to #14-19

Block 747C : #02-33 to #14-33

Block 748A : #02-61 to #15-61

: #02-63 to #15-63

Block 748C : #01-43 to #15-43

: #02-45 to #15-45

All plans are not drawn to scale and are subject to amendments as approved by the relevant authorities. Floor areas are approximate measurements and subject to final survey.

Any unused or unoccupied open spaces in front of or nearby/adjacent to the flat units are not available for purchase and that neither the Developer nor the HDB will entertain any request from purchasers to purchase the unused or unoccupied open spaces.