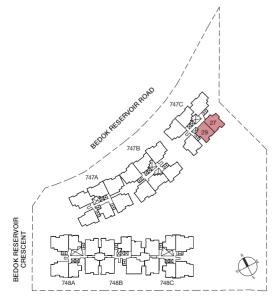

### 4 Room Flat Type B1-1

87 sqm (Include A/C Ledge 4 sqm & Balcony 10 sqm)

Block 747C : #01-27 to #14-27 : #01-29 to #14-29

All plans are not drawn to scale and are subject to amendments as approved by the relevant authorities. Floor areas are approximate measurements and subject to final survey.