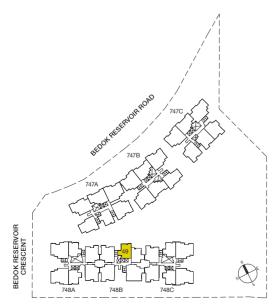

# 5 Room Flat Type C3

105 sqm (Include A/C Ledge 5 sqm & Balcony 11 sqm)

Block 748B : #02-53 to #15-53