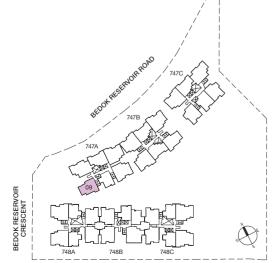

# 5 Room Flat Type C3

105 sqm (Include A/C Ledge 5 sqm & Balcony 11 sqm)

Block 748B : #02-53 to #15-53