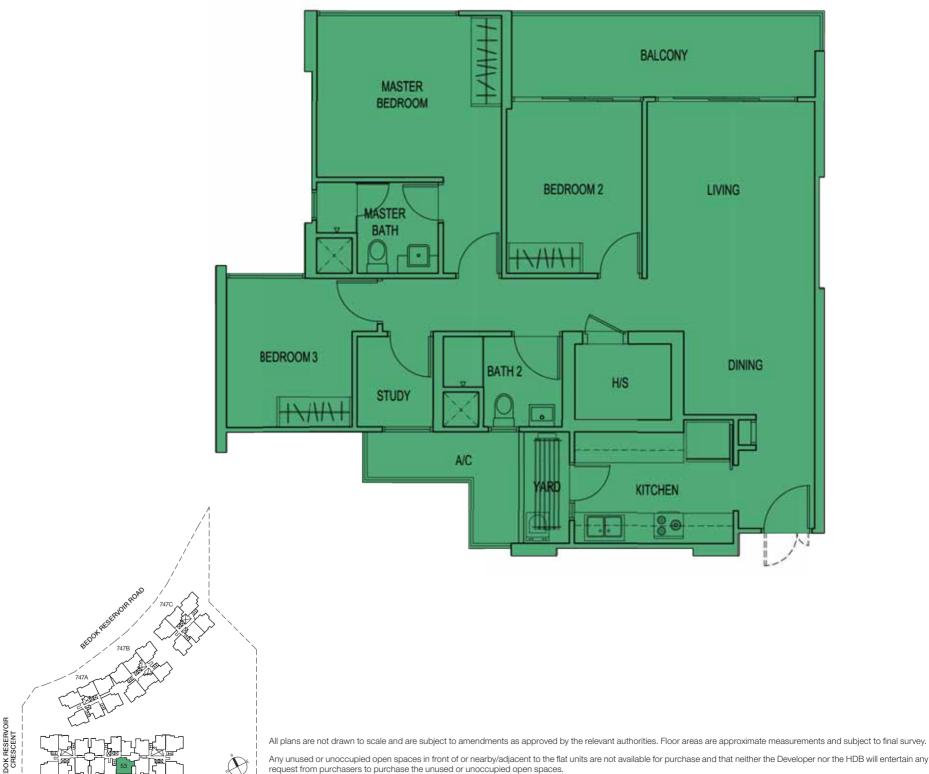

### 4 Room Flat Type B1

87 sqm (Include A/C Ledge 4 sqm & Balcony 10 sqm)

Block 748A : #01-67 to #15-67 : #02-69 to #15-69

Block 748B : #02-55 to #15-55

: #01-57 to #15-57

Block 748C : #02-37 to #15-37

: #01-39 to #15-39

All plans are not drawn to scale and are subject to amendments as approved by the relevant authorities. Floor areas are approximate measurements and subject to final survey.

Any unused or unoccupied open spaces in front of or nearby/adjacent to the flat units are not available for purchase and that neither the Developer nor the HDB will entertain any request from purchasers to purchase the unused or unoccupied open spaces.