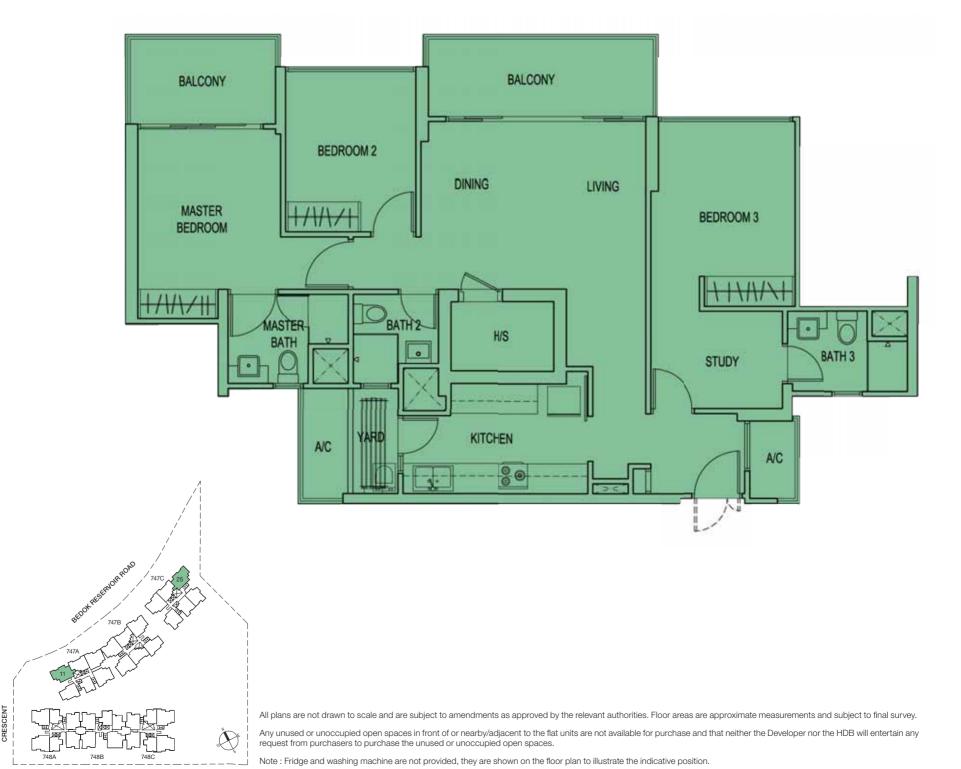

## 5 Room Flat Type C1

105 sqm (Include A/C Ledge 5 sqm & Balcony 12 sqm)

Block 747B : #02-13 to #14-13

All plans are not drawn to scale and are subject to amendments as approved by the relevant authorities. Floor areas are approximate measurements and subject to final survey.

Any unused or unoccupied open spaces in front of or nearby/adjacent to the flat units are not available for purchase and that neither the Developer nor the HDB will entertain any request from purchasers to purchase the unused or unoccupied open spaces.