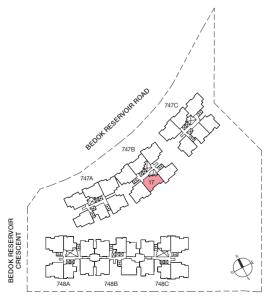

### 105 sqm

(Include A/C Ledge 5 sqm & Balcony 12 sqm)

Block 747A : #01-05 to #14-05

Block 747B : #01-19 to #14-19

Block 747C : #02-33 to #14-33

Block 748A : #02-61 to #15-61

: #02-63 to #15-63

Block 748C : #01-43 to #15-43

: #02-45 to #15-45

All plans are not drawn to scale and are subject to amendments as approved by the relevant authorities. Floor areas are approximate measurements and subject to final survey.

Any unused or unoccupied open spaces in front of or nearby/adjacent to the flat units are not available for purchase and that neither the Developer nor the HDB will entertain any request from purchasers to purchase the unused or unoccupied open spaces.