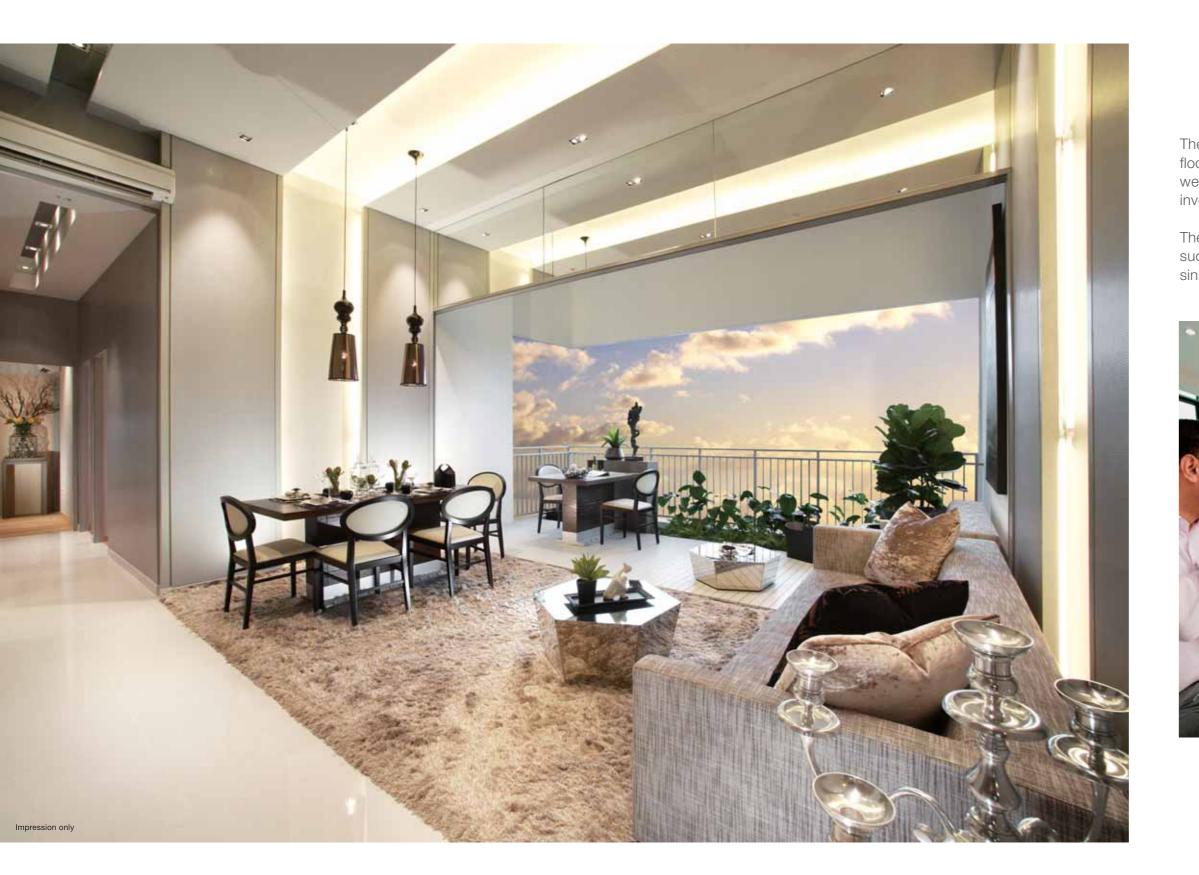

THE PEAK 22

The Peak @ Toa Payoh is fitted with proximity card access security system at all ground floor lift lobbies for added safety and ease. Dressed with quality wall & floor finishes, the well-designed interiors come complete with bay windows, balconies or planters and inverter air-conditioning system in the living/dining area & all bedrooms.