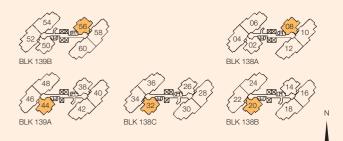

With a nominal fee of \$1,800, 5-room unit owners can also opt to create a study area from the master bedroom for moments of quiet contemplation.

|             | <b>Bik 138A</b> , (S) 311138 |            |          |                 |              |            |             |          |            |                 |            |              |            |             |          |            |          |            |              |            |             |          |            |                 |            |              |            |             | Blk 1    | <b>39B</b> , (S | ) 31213  | 9               |               |          |
|-------------|------------------------------|------------|----------|-----------------|--------------|------------|-------------|----------|------------|-----------------|------------|--------------|------------|-------------|----------|------------|----------|------------|--------------|------------|-------------|----------|------------|-----------------|------------|--------------|------------|-------------|----------|-----------------|----------|-----------------|---------------|----------|
| Unit<br>Flr | 02                           | 04         | 06       | 08              | 10           | 12         |             |          |            |                 |            |              |            |             |          |            |          |            |              |            |             |          |            |                 |            |              |            | Unit<br>Flr | 50       | 52              | 54       | 56              | 58            | 60       |
| 42          | B1*                          | C2A*       | C2*      | B1*             | C2A*         | C2*        |             |          |            |                 |            |              |            |             |          |            |          |            |              |            |             |          |            |                 |            |              |            | 42          | B1*      | C2A*            | C2*      | B1*             | C2A*          | C2*      |
| 41          | B1                           | C2A        | C2       | B1              | C2A          | C2         |             |          | Blk 1      | <b>38B</b> , (S | 6) 31213   | 88           |            |             |          | Blk        | 138C,    | (S) 313    | 3138         |            |             |          | Blk 1      | <b>39A</b> , (S | 5) 31113   | 39           |            | 41          | B1       | C2A             | C2       | B1              | C2A           | C2       |
| 40          | B1                           | C2A        | C2       | B1              | C2A          | C2         | Unit<br>Flr | 14       | 16         | 18              | 20         | 22           | 24         | Unit<br>Flr | 26       | 28         | 30       | 32         | 34           | 36         | Unit<br>Flr | 38       | 40         | 42              | 44         | 46           | 48         | 40          | B1       | C2A             | C2       | B1              | C2A           | C2       |
| 39          | B1                           | C2A        | C2       | B1              | C2A          | C2         | 40          | B1*      | C2A*       | C2*             | B1*        | C2A*         | C2*        | 40          | B1*      | C2A*       | C2*      | B1*        | C2A*         | C2*        | 40          | B1*      | C2A*       | C2*             | B1*        | C2A*         | C2*        | 39          | B1       | C2A             | C2       | B1              | C2A           | C2       |
| 38          | B1                           | C2A        | C2       | B1              | C2A          | C2         | 40          | ы        | UZA        | 02              | ы          | UZA          | 02         | 40          | DI       | 024        | 02       | DI         | UZA          | 02         | 40          | DI       | UZA        | 02              | ы          | 024          | 02         | 38          | B1       | C2A             | C2       | B1              | C2A           | C2       |
| 37          | B1                           | C2A        | C2       | B1              | C2A          | C2         | 39          | B1       | C2A        | C2              | B1         | C2A          | C2         | 39          | B1       | C2A        | C2       | B1         | C2A          | C2         | 39          | B1       | C2A        | C2              | B1         | C2A          | C2         | 37          | B1       | C2A             | C2       | B1              | C2A           | C2       |
| 36          | B1                           | C2A        | C2       | B1              | C2A          | C2         | 38          | B1       | C2A        | C2              | B1         | C2A          | C2         | 38          | B1       | C2A        | C2       | B1         | C2A          | C2         | 38          | B1       | C2A        | C2              | B1         | C2A          | C2         | 36          | B1       | C2A             | C2       | B1              | C2A           | C2       |
| 35          | B1                           | C2A        | C2       | B1              | C2A          | C2         | 37          | B1       | C2A        | C2              | B1         | C2A          | C2         | 37          | B1       | C2A        | C2       | B1         | C2A          | C2         | 37          | B1       | C2A        | C2              | B1         | C2A          | C2         | 35          | B1       | C2A             | C2       | B1              | C2A           | C2       |
| 34          | B1                           | C2A        | C2       | B1              | C2A          | C2         | 36          | B1       | C2A        | C2              | B1         | C2A          | C2         | 36          | B1       | C2A        | C2       | B1         | C2A          | C2         | 36          | B1       | C2A        | C2              | B1         | C2A          | C2         | 34          | B1       | C2A             | C2       | B1              | C2A           | C2       |
| 33          | B1                           | C2A        | C2       | B1              | C2A          | C2         | 35          | B1       | C2A        | C2              | B1         | C2A          | C2         | 35          | B1       | C2A        | C2       | B1         | C2A          | C2         | 35          | B1       | C2A        | C2              | B1         | C2A          | C2         | 33          | B1       | C2A             | C2       | B1              | C2A           | C2       |
| 32          | B1<br>B1                     | C2A<br>C2A | C2<br>C2 | B1<br>B1        | C2A<br>C2A   | C2<br>C2   | 34<br>33    | B1<br>B1 | C2A<br>C2A | C2<br>C2        | B1<br>B1   | C2A<br>C2A   | C2<br>C2   | 34<br>33    | B1<br>B1 | C2A<br>C2A | C2<br>C2 | B1<br>B1   | C2A<br>C2A   | C2<br>C2   | 34<br>33    | B1<br>B1 | C2A<br>C2A | C2<br>C2        | B1<br>B1   | C2A<br>C2A   | C2<br>C2   | 32<br>31    | B1<br>B1 | C2A<br>C2A      | C2<br>C2 | B1<br>B1        | C2A<br>C2A    | C2<br>C2 |
| 30          | B1                           | C2A        | C2       | B1              | C2A          | C2         | 32          | B1       | C2A        | C2              | B1         | C2A          | C2         | 32          | B1       | C2A        | C2       | B1         | C2A          | C2         | 32          | B1       | C2A        | C2              | B1         | C2A          | C2         | 30          | B1       | C2A             | C2       | B1              | C2A           | C2       |
| 29          | B1                           | C2A        | C2       | B1              | C2A          | C2         | 31          | B1       | C2A        | C2              | B1         | C2A          | C2         | 31          | B1       | C2A        | C2       | B1         | C2A          | C2         | 31          | B1       | C2A        | C2              | B1         | C2A          | C2         | 29          | B1       | C2A             | C2       | B1              | C2A           | C2       |
| 28          | B1                           | C2A        | C2       | B1              | C2A          | C2         | 30          | B1       | C2A        | C2              | B1         | C2A          | C2         | 30          | B1       | C2A        | C2       | B1         | C2A          | C2         | 30          | B1       | C2A        | C2              | B1         | C2A          | C2         | 28          | B1       | C2A             | C2       | B1              | C2A           | C2       |
| 27          | B1                           | C2A        | C2       | B1              | C2A          | C2         | 29          | B1       | C2A        | C2              | B1         | C2A          | C2         | 29          | B1       | C2A        | C2       | B1         | C2A          | C2         | 29          | B1       | C2A        | C2              | B1         | C2A          | C2         | 27          | B1       | C2A             | C2       | B1              | C2A           | C2       |
| 26          | B1                           | C2A        | C2       | B1              | C2A          | C2         | 28          | B1       | C2A        | C2              | B1         | C2A          | C2         | 28          | B1       | C2A        | C2       | B1         | C2A          | C2         | 28          | B1       | C2A        | C2              | B1         | C2A          | C2         | 26          | B1       | C2A             | C2       | B1              | C2A           | C2       |
| 25          | B1                           | C2A        | C2       | B1              | C2A          | C2         | 27          | B1       | C2A        | C2              | B1         | C2A          | C2         | 27          | B1       | C2A        | C2       | B1         | C2A          | C2         | 27          | B1       | C2A        | C2              | B1         | C2A          | C2         | 25          | B1       | C2A             | C2       | B1              | C2A           | C2       |
| 24          | B1                           | C2A        | C2       | B1              | C2A          | C2         | 26          | B1       | C2A        | C2              | B1         | C2A          | C2         | 26          | B1       | C2A        | C2       | B1         | C2A          | C2         | 26          | B1       | C2A        | C2              | B1         | C2A          | C2         | 24          | B1       | C2A             | C2       | B1              | C2A           | C2       |
| 23          | B1                           | C2A        | C2       | B1              | C2A          | C2         | 25          | B1       | C2A        | C2              | B1         | C2A          | C2         | 25          | B1       | C2A        | C2       | B1         | C2A          | C2         | 25          | B1       | C2A        | C2              | B1         | C2A          | C2         | 23          | B1       | C2A             | C2       | B1              | C2A           | C2       |
| 22          | B1*                          | C2A*       | C2*      | AF              | REA OF REF   |            | 24          | B1       | C2A        | C2              | B1         | C2A          | C2         | 24          | B1       | C2A        | C2       | B1         | C2A          | C2         | 24          | B1       | C2A        | C2              | B1         | C2A          | C2         | 22          | B1*      | C2A*            | C2*      |                 | EA OF REFU    |          |
|             | 51                           | 0271       | 02       |                 | (Sky Terrace | )          | 23          | B1       | C2A        | C2              | B1         | C2A          | C2         | 23          | B1       | C2A        | C2       | B1         | C2A          | C2         | 23          | B1       | C2A        | C2              | B1         | C2A          | C2         |             | 5.       | 0211            | 02       |                 | (Sky Terrace) | )        |
| 21          | B1*                          | C2A*       | C2*      | B1 <sup>+</sup> | C2A*         | C2*        | 22          | B1       | C2A        | C2              | B1         | C2A          | C2         | 22          | B1       | C2A        | C2       | B1         | C2A          | C2         | 22          | B1       | C2A        | C2              | B1         | C2A          | C2         | 21          | B1*      | C2A*            | C2*      | B1 <sup>+</sup> | C2A*          | C2*      |
|             |                              |            |          |                 |              |            | 21          | B1       | C2A        | C2              | B1         | C2A          | C2         | 21          | B1       | C2A        | C2       | B1         | C2A          | C2         | 21          | B1       | C2A        | C2              | B1         | C2A          | C2         |             |          |                 |          |                 |               |          |
| 20          | B1                           | C2A        | C2       | B1              | C2A          | C2         | 20          | B1       | C2A        | C2              | B1         | C2A          | C2         | 20          | B1       | C2A        | C2       | B1         | C2A          | C2         | 20          | B1       | C2A        | C2              | B1         | C2A          | C2         | 20          | B1       | C2A             | C2       | B1              | C2A           | C2       |
| 19          | B1                           | C2A        | C2       | B1              | C2A<br>C1A   | C2         | 19          | B1       | C2A<br>C1A | C2              | B1         | C2A<br>C1A   | C2         | 19          | B1       | C2A<br>C1A | C2       | B1         | C2A<br>C1A   | C2         | 19          | B1       | C2A<br>C1A | C2              | B1         | C2A<br>C1A   | C2         | 19<br>18    | B1<br>B1 | C2A<br>C1A      | C2       | B1              | C2A<br>C1A    | C2       |
| 17          | B1                           | C1A        | C1       | B1              | C1A<br>C1A   | C1         | 18          | B1<br>B1 | C1A<br>C1A | C1<br>C1        | B1<br>B1   | C1A<br>C1A   | C1<br>C1   | 18<br>17    | B1<br>B1 | C1A<br>C1A | C1<br>C1 | B1<br>B1   | C1A<br>C1A   | C1<br>C1   | 18<br>17    | B1<br>B1 | C1A<br>C1A | C1<br>C1        | B1<br>B1   | C1A<br>C1A   | C1<br>C1   | 17          | B1       | C1A             | C1       | B1              | C1A           | C1       |
| 16          | B1                           | C1A        | C1       | B1              | C1A          | C1         | 16          | B1       | C1A        | C1              | B1         | C1A          | C1         | 16          | B1       | C1A        | C1       | B1         | C1A          | C1         | 16          | B1       | C1A        | C1              | B1         | C1A          | C1         | 16          | B1       | C1A             | C1       | B1              | C1A           | C1       |
| 15          | B1                           | C1A        | C1       | B1              | C1A          | C1         | 15          | B1       | C1A        | C1              | B1         | C1A          | C1         | 15          | B1       | C1A        | C1       | B1         | C1A          | C1         | 15          | B1       | C1A        | C1              | B1         | C1A          | C1         | 15          | B1       | C1A             | C1       | B1              | C1A           | C1       |
| 14          | B1                           | C1A        | C1       | B1              | C1A          | C1         | 14          | B1       | C1A        | C1              | B1         | C1A          | C1         | 14          | B1       | C1A        | C1       | B1         | C1A          | C1         | 14          | B1       | C1A        | C1              | B1         | C1A          | C1         | 14          | B1       | C1A             | C1       | B1              | C1A           | C1       |
| 13          | B1                           | C1A        | C1       | B1              | C1A          | C1         | 13          | B1       | C1A        | C1              | B1         | C1A          | C1         | 13          | B1       | C1A        | C1       | B1         | C1A          | C1         | 13          | B1       | C1A        | C1              | B1         | C1A          | C1         | 13          | B1       | C1A             | C1       | B1              | C1A           | C1       |
| 12          | B1                           | C1A        | C1       | B1              | C1A          | C1         | 12          | B1       | C1A        | C1              | B1         | C1A          | C1         | 12          | B1       | C1A        | C1       | B1         | C1A          | C1         | 12          | B1       | C1A        | C1              | B1         | C1A          | C1         | 12          | B1       | C1A             | C1       | B1              | C1A           | C1       |
| 11          | B1                           | C1A        | C1       | B1              | C1A          | C1         | 11          | B1       | C1A        | C1              | B1         | C1A          | C1         | 11          | B1       | C1A        | C1       | B1         | C1A          | C1         | 11          | B1       | C1A        | C1              | B1         | C1A          | C1         | 11          | B1       | C1A             | C1       | B1              | C1A           | C1       |
| 10          | A1                           | C1A        | C1       | A1              | C1A          | C1         | 10          | A1       | C1A        | C1              | A1         | C1A          | C1         | 10          | A1       | C1A        | C1       | A1         | C1A          | C1         | 10          | A1       | C1A        | C1              | A1         | C1A          | C1         | 10          | A1       | C1A             | C1       | A1              | C1A           | C1       |
| 9           | A1                           | C1A        | C1       | A1              | C1A          | C1         | 9           | A1       | C1A        | C1              | A1         | C1A          | C1         | 9           | A1       | C1A        | C1       | A1         | C1A          | C1         | 9           | A1       | C1A        | C1              | A1         | C1A          | C1         | 9           | A1       | C1A             | C1       | A1              | C1A           | C1       |
| 8           | A1                           | C1A        | C1       | A1              | C1A          | C1         | 8           | A1       | C1A        | C1              | A1         | C1A          | C1         | 8           | A1       | C1A        | C1       | A1         | C1A          | C1         | 8           | A1       | C1A        | C1              | A1         | C1A          | C1         | 8           | A1       | C1A             | C1       | A1              | C1A           | C1       |
| 7           | A1                           | C1A        | C1       | A1              | C1A          | C1         | 7           | A1       | C1A        | C1              | A1         | C1A          | C1         | 7           | A1       | C1A        | C1       | A1         | C1A          | C1         | 7           | A1       | C1A        | C1              | A1         | C1A          | C1         | 7           | A1       | C1A             | C1       | A1              | C1A           | C1       |
| 6           | A1                           | C1A        | C1       | A1              | C1A          | C1         | 6           | A1       | C1A        | C1              | A1         | C1A          | C1         | 6           | A1       | C1A        | C1       | A1         | C1A          | C1         | 6           | A1       | C1A        | C1              | A1         | C1A          | C1         | 6           | A1       | C1A             | C1       | A1              | C1A           | C1       |
| 5           | A1                           | C1A        | C1       | A1              | C1A          | C1         | 5           | A1       | C1A        | C1              | A1         | C1A          | C1         | 5           | A1       | C1A        | C1       | A1         | C1A          | C1         | 5           | A1       | C1A        | C1              | A1         | C1A          | C1         | 5           | A1       | C1A             | C1       | A1              | C1A           | C1       |
| 4           | A1                           | C1A        | C1       | A1              | C1A          | C1         | 4           | A1       | C1A        | C1              | A1         | C1A          | C1         | 4           | A1       | C1A        | C1       | A1         | C1A          | C1         | 4           | A1       | C1A        | C1              | A1         | C1A          | C1         | 4           | A1       | C1A             | C1       | A1              | C1A           | C1       |
| 3           | A1                           | C1A        | C1       | A1              | C1A          | C1         | 3           | A1       | C1A        | C1              | A1         | C1A          | C1         | 3           | A1       | C1A        | C1       | A1         | C1A          | C1         | 3           | A1       | C1A        | C1              | A1         | C1A          | C1         | 3           | A1       | C1A             | C1       | A1              | C1A           | C1       |
| 2           | A1                           | C1A        | C1       | A1<br>A1-G      | C1A<br>C1A-G | C1<br>C1-G | 2           | A1       | C1A        | C1              | A1<br>A1-G | C1A<br>C1A-G | C1<br>C1-G | 2           | A1       | C1A        | C1       | A1<br>A1-G | C1A<br>C1A-G | C1<br>C1-G | 2           | A1       | C1A        | C1              | A1<br>A1-G | C1A<br>C1A-G | C1<br>C1-G | 2           | A1       | C1A             | C1       | A1              | C1A           | C1       |
| Flr         | 02                           | 04         | 06       | 08              | 10           | 12         | Flr         | 14       | 16         | 18              | 20         | 22           | 24         | Flr         | 26       | 28         | 30       | 32         | 34           | 36         | Flr         | 38       | 40         | 42              | 44         | 46           | 48         | Flr         | 50       | 52              | 54       | A1-G<br>56      | C1A-G<br>58   | 60       |
| Unit        | 02                           |            | 00       | 00              | 10           | 12         | Unit        | 17       | 10         | 10              | 20         |              | 27         | Unit        | 20       | 20         | 00       | 0L         |              | 00         | Unit        | 00       | 40         | 72              |            | 40           | 10         | Unit        | 00       | OL              |          | 00              | 50            | 00       |

## LEGEND

3-Room :

A1-G 753 sqft / 70 sqm A1 753 sqft / 70 sqm

4-Room : B1 980 sqft / 91 sqm

1,184 sqft / 110 sqm C1

5-Room : C1-G 1,184 sqft / 110 sqm C1A-G 1,216 sqft / 113 sqm C1A 1,216 sqft / 113 sqm C2 1,227 sqft / 114 sqm C2A 1,259 sqft / 117 sqm