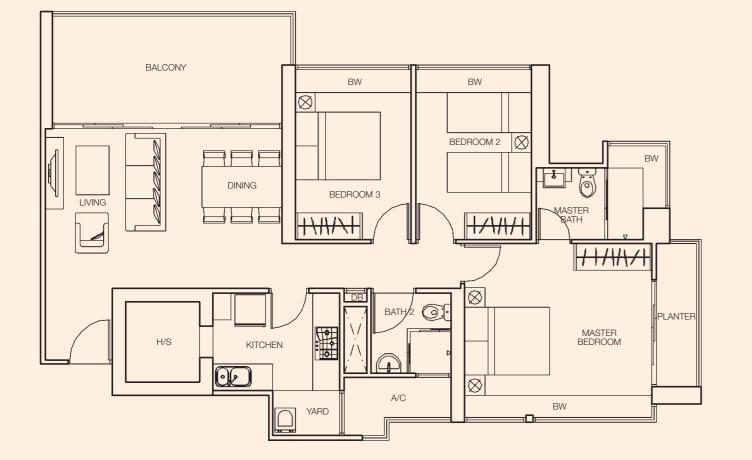

## Type B1 (4-Room) Area 980 sqft / 91 sqm

Unit Blk 138A #11-02 to #20-02 #23-02 to #41-02 #42-02 (High Ceiling) #11-08 to #20-08 #21-08 (partial High Ceiling) #23-08 to #41-08

Blk 139A #02-38 to #10-38 #02-44 to #10-44 Blk 139B #02-50 to #10-50 #02-56 to #10-56

Type C1 (5-Room) Area 1184 sqft / 110 sqm

Unit Blk 138A #02-06 to #18-06 #02-12 to #18-12 Blk 138B #02-18 to #18-18 #02-24 to #18-24 Blk 138C #02-30 to #18-30 #02-36 to #18-36

Blk 139A #02-42 to #18-42 #02-48 to #18-48 Blk 139B #02-54 to #18-54 #02-60 to #18-60

## Type C2A (5-Room) Area 1259 sqft / 117 sqm

Unit Blk 138A #19-04 & #20-04 #21-04 & #22-04 (High Ceiling) #23-04 to #41-04 #42-04 (High Ceiling) #19-10 & #20-10 #21-10 (High Ceiling) #23-10 to #41-10 #42-10 (High Ceiling)