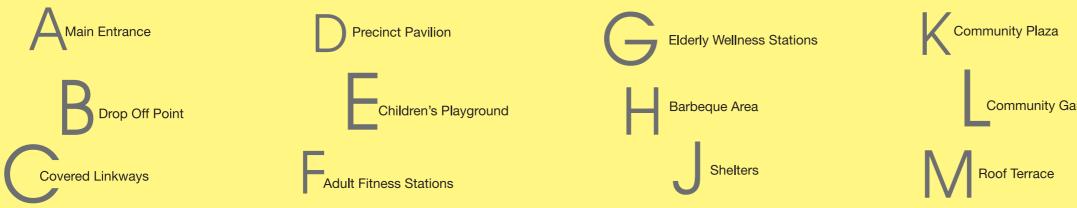

## FACILITATING PLEASURES Entrapments that please and invigorate your senses

Relax with recreational perks that enhance your lifestyle experience. Organise a party at the BBQ pits & pavilion or break a sweat at the adult fitness stations while your children enjoy the playground. Senior citizens will appreciate the elderly wellness stations, shelters, seating areas and pebble walk. What's more, the lush landscape of the community garden adds serenity as you rest and relax at the precinct pavilion and activity plaza.

### 18. RECREATION FACILITIES

- Precinct Pavilion Children's Playgrounds
- Barbeque Area
- Community Plaza Adult Fitness Stations
- Elderly Wellness Stations Seating Areas
- Community Garden Pebble Walk
- Shelters