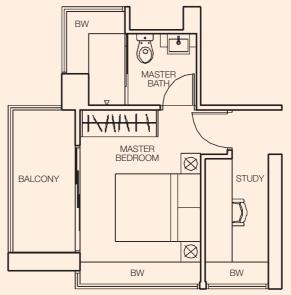

With a nominal fee of \$1,800, 5-room unit owners can also opt to create a study area from the master bedroom for moments of quiet contemplation.

|             | <b>Bik 138A</b> , (S) 311138 |            |          |                 |              |            |             |          |            |                 |            |              |            |             |          |            |          |            |              |            |             |          |            |                 |            |              |            |             | Blk 1    | <b>39B</b> , (S | ) 31213  | 9               |               |          |
|-------------|------------------------------|------------|----------|-----------------|--------------|------------|-------------|----------|------------|-----------------|------------|--------------|------------|-------------|----------|------------|----------|------------|--------------|------------|-------------|----------|------------|-----------------|------------|--------------|------------|-------------|----------|-----------------|----------|-----------------|---------------|----------|
| Unit<br>Flr | 02                           | 04         | 06       | 08              | 10           | 12         |             |          |            |                 |            |              |            |             |          |            |          |            |              |            |             |          |            |                 |            |              |            | Unit<br>Flr | 50       | 52              | 54       | 56              | 58            | 60       |
| 42          | B1*                          | C2A*       | C2*      | B1*             | C2A*         | C2*        |             |          |            |                 |            |              |            |             |          |            |          |            |              |            |             |          |            |                 |            |              |            | 42          | B1*      | C2A*            | C2*      | B1*             | C2A*          | C2*      |
| 41          | B1                           | C2A        | C2       | B1              | C2A          | C2         |             |          | Blk 1      | <b>38B</b> , (S | 6) 31213   | 88           |            |             |          | Blk        | 138C,    | (S) 313    | 3138         |            |             |          | Blk 1      | <b>39A</b> , (S | 5) 31113   | 39           |            | 41          | B1       | C2A             | C2       | B1              | C2A           | C2       |
| 40          | B1                           | C2A        | C2       | B1              | C2A          | C2         | Unit<br>Flr | 14       | 16         | 18              | 20         | 22           | 24         | Unit<br>Flr | 26       | 28         | 30       | 32         | 34           | 36         | Unit<br>Flr | 38       | 40         | 42              | 44         | 46           | 48         | 40          | B1       | C2A             | C2       | B1              | C2A           | C2       |
| 39          | B1                           | C2A        | C2       | B1              | C2A          | C2         | 40          | B1*      | C2A*       | C2*             | B1*        | C2A*         | C2*        | 40          | B1*      | C2A*       | C2*      | B1*        | C2A*         | C2*        | 40          | B1*      | C2A*       | C2*             | B1*        | C2A*         | C2*        | 39          | B1       | C2A             | C2       | B1              | C2A           | C2       |
| 38          | B1                           | C2A        | C2       | B1              | C2A          | C2         | 40          | ы        | UZA        | 02              | ы          | UZA          | 02         | 40          | DI       | 024        | 02       | DI         | UZA          | 02         | 40          | DI       | UZA        | 02              | ы          | 024          | 02         | 38          | B1       | C2A             | C2       | B1              | C2A           | C2       |
| 37          | B1                           | C2A        | C2       | B1              | C2A          | C2         | 39          | B1       | C2A        | C2              | B1         | C2A          | C2         | 39          | B1       | C2A        | C2       | B1         | C2A          | C2         | 39          | B1       | C2A        | C2              | B1         | C2A          | C2         | 37          | B1       | C2A             | C2       | B1              | C2A           | C2       |
| 36          | B1                           | C2A        | C2       | B1              | C2A          | C2         | 38          | B1       | C2A        | C2              | B1         | C2A          | C2         | 38          | B1       | C2A        | C2       | B1         | C2A          | C2         | 38          | B1       | C2A        | C2              | B1         | C2A          | C2         | 36          | B1       | C2A             | C2       | B1              | C2A           | C2       |
| 35          | B1                           | C2A        | C2       | B1              | C2A          | C2         | 37          | B1       | C2A        | C2              | B1         | C2A          | C2         | 37          | B1       | C2A        | C2       | B1         | C2A          | C2         | 37          | B1       | C2A        | C2              | B1         | C2A          | C2         | 35          | B1       | C2A             | C2       | B1              | C2A           | C2       |
| 34          | B1                           | C2A        | C2       | B1              | C2A          | C2         | 36          | B1       | C2A        | C2              | B1         | C2A          | C2         | 36          | B1       | C2A        | C2       | B1         | C2A          | C2         | 36          | B1       | C2A        | C2              | B1         | C2A          | C2         | 34          | B1       | C2A             | C2       | B1              | C2A           | C2       |
| 33          | B1                           | C2A        | C2       | B1              | C2A          | C2         | 35          | B1       | C2A        | C2              | B1         | C2A          | C2         | 35          | B1       | C2A        | C2       | B1         | C2A          | C2         | 35          | B1       | C2A        | C2              | B1         | C2A          | C2         | 33          | B1       | C2A             | C2       | B1              | C2A           | C2       |
| 32          | B1<br>B1                     | C2A<br>C2A | C2<br>C2 | B1<br>B1        | C2A<br>C2A   | C2<br>C2   | 34<br>33    | B1<br>B1 | C2A<br>C2A | C2<br>C2        | B1<br>B1   | C2A<br>C2A   | C2<br>C2   | 34<br>33    | B1<br>B1 | C2A<br>C2A | C2<br>C2 | B1<br>B1   | C2A<br>C2A   | C2<br>C2   | 34<br>33    | B1<br>B1 | C2A<br>C2A | C2<br>C2        | B1<br>B1   | C2A<br>C2A   | C2<br>C2   | 32<br>31    | B1<br>B1 | C2A<br>C2A      | C2<br>C2 | B1<br>B1        | C2A<br>C2A    | C2<br>C2 |
| 30          | B1                           | C2A        | C2       | B1              | C2A          | C2         | 32          | B1       | C2A        | C2              | B1         | C2A          | C2         | 32          | B1       | C2A        | C2       | B1         | C2A          | C2         | 32          | B1       | C2A        | C2              | B1         | C2A          | C2         | 30          | B1       | C2A             | C2       | B1              | C2A           | C2       |
| 29          | B1                           | C2A        | C2       | B1              | C2A          | C2         | 31          | B1       | C2A        | C2              | B1         | C2A          | C2         | 31          | B1       | C2A        | C2       | B1         | C2A          | C2         | 31          | B1       | C2A        | C2              | B1         | C2A          | C2         | 29          | B1       | C2A             | C2       | B1              | C2A           | C2       |
| 28          | B1                           | C2A        | C2       | B1              | C2A          | C2         | 30          | B1       | C2A        | C2              | B1         | C2A          | C2         | 30          | B1       | C2A        | C2       | B1         | C2A          | C2         | 30          | B1       | C2A        | C2              | B1         | C2A          | C2         | 28          | B1       | C2A             | C2       | B1              | C2A           | C2       |
| 27          | B1                           | C2A        | C2       | B1              | C2A          | C2         | 29          | B1       | C2A        | C2              | B1         | C2A          | C2         | 29          | B1       | C2A        | C2       | B1         | C2A          | C2         | 29          | B1       | C2A        | C2              | B1         | C2A          | C2         | 27          | B1       | C2A             | C2       | B1              | C2A           | C2       |
| 26          | B1                           | C2A        | C2       | B1              | C2A          | C2         | 28          | B1       | C2A        | C2              | B1         | C2A          | C2         | 28          | B1       | C2A        | C2       | B1         | C2A          | C2         | 28          | B1       | C2A        | C2              | B1         | C2A          | C2         | 26          | B1       | C2A             | C2       | B1              | C2A           | C2       |
| 25          | B1                           | C2A        | C2       | B1              | C2A          | C2         | 27          | B1       | C2A        | C2              | B1         | C2A          | C2         | 27          | B1       | C2A        | C2       | B1         | C2A          | C2         | 27          | B1       | C2A        | C2              | B1         | C2A          | C2         | 25          | B1       | C2A             | C2       | B1              | C2A           | C2       |
| 24          | B1                           | C2A        | C2       | B1              | C2A          | C2         | 26          | B1       | C2A        | C2              | B1         | C2A          | C2         | 26          | B1       | C2A        | C2       | B1         | C2A          | C2         | 26          | B1       | C2A        | C2              | B1         | C2A          | C2         | 24          | B1       | C2A             | C2       | B1              | C2A           | C2       |
| 23          | B1                           | C2A        | C2       | B1              | C2A          | C2         | 25          | B1       | C2A        | C2              | B1         | C2A          | C2         | 25          | B1       | C2A        | C2       | B1         | C2A          | C2         | 25          | B1       | C2A        | C2              | B1         | C2A          | C2         | 23          | B1       | C2A             | C2       | B1              | C2A           | C2       |
| 22          | B1*                          | C2A*       | C2*      | AF              | REA OF REF   |            | 24          | B1       | C2A        | C2              | B1         | C2A          | C2         | 24          | B1       | C2A        | C2       | B1         | C2A          | C2         | 24          | B1       | C2A        | C2              | B1         | C2A          | C2         | 22          | B1*      | C2A*            | C2*      |                 | EA OF REFU    |          |
|             | 51                           | 0271       | 02       |                 | (Sky Terrace | )          | 23          | B1       | C2A        | C2              | B1         | C2A          | C2         | 23          | B1       | C2A        | C2       | B1         | C2A          | C2         | 23          | B1       | C2A        | C2              | B1         | C2A          | C2         |             | 5.       | 0211            | 02       |                 | (Sky Terrace) | )        |
| 21          | B1*                          | C2A*       | C2*      | B1 <sup>+</sup> | C2A*         | C2*        | 22          | B1       | C2A        | C2              | B1         | C2A          | C2         | 22          | B1       | C2A        | C2       | B1         | C2A          | C2         | 22          | B1       | C2A        | C2              | B1         | C2A          | C2         | 21          | B1*      | C2A*            | C2*      | B1 <sup>+</sup> | C2A*          | C2*      |
|             |                              |            |          |                 |              |            | 21          | B1       | C2A        | C2              | B1         | C2A          | C2         | 21          | B1       | C2A        | C2       | B1         | C2A          | C2         | 21          | B1       | C2A        | C2              | B1         | C2A          | C2         |             |          |                 |          |                 |               |          |
| 20          | B1                           | C2A        | C2       | B1              | C2A          | C2         | 20          | B1       | C2A        | C2              | B1         | C2A          | C2         | 20          | B1       | C2A        | C2       | B1         | C2A          | C2         | 20          | B1       | C2A        | C2              | B1         | C2A          | C2         | 20          | B1       | C2A             | C2       | B1              | C2A           | C2       |
| 19          | B1                           | C2A        | C2       | B1              | C2A<br>C1A   | C2         | 19          | B1       | C2A<br>C1A | C2              | B1         | C2A<br>C1A   | C2         | 19          | B1       | C2A<br>C1A | C2       | B1         | C2A<br>C1A   | C2         | 19          | B1       | C2A<br>C1A | C2              | B1         | C2A<br>C1A   | C2         | 19<br>18    | B1<br>B1 | C2A<br>C1A      | C2       | B1              | C2A<br>C1A    | C2       |
| 17          | B1                           | C1A        | C1       | B1              | C1A<br>C1A   | C1         | 18          | B1<br>B1 | C1A<br>C1A | C1<br>C1        | B1<br>B1   | C1A<br>C1A   | C1<br>C1   | 18<br>17    | B1<br>B1 | C1A<br>C1A | C1<br>C1 | B1<br>B1   | C1A<br>C1A   | C1<br>C1   | 18<br>17    | B1<br>B1 | C1A<br>C1A | C1<br>C1        | B1<br>B1   | C1A<br>C1A   | C1<br>C1   | 17          | B1       | C1A             | C1       | B1              | C1A           | C1       |
| 16          | B1                           | C1A        | C1       | B1              | C1A          | C1         | 16          | B1       | C1A        | C1              | B1         | C1A          | C1         | 16          | B1       | C1A        | C1       | B1         | C1A          | C1         | 16          | B1       | C1A        | C1              | B1         | C1A          | C1         | 16          | B1       | C1A             | C1       | B1              | C1A           | C1       |
| 15          | B1                           | C1A        | C1       | B1              | C1A          | C1         | 15          | B1       | C1A        | C1              | B1         | C1A          | C1         | 15          | B1       | C1A        | C1       | B1         | C1A          | C1         | 15          | B1       | C1A        | C1              | B1         | C1A          | C1         | 15          | B1       | C1A             | C1       | B1              | C1A           | C1       |
| 14          | B1                           | C1A        | C1       | B1              | C1A          | C1         | 14          | B1       | C1A        | C1              | B1         | C1A          | C1         | 14          | B1       | C1A        | C1       | B1         | C1A          | C1         | 14          | B1       | C1A        | C1              | B1         | C1A          | C1         | 14          | B1       | C1A             | C1       | B1              | C1A           | C1       |
| 13          | B1                           | C1A        | C1       | B1              | C1A          | C1         | 13          | B1       | C1A        | C1              | B1         | C1A          | C1         | 13          | B1       | C1A        | C1       | B1         | C1A          | C1         | 13          | B1       | C1A        | C1              | B1         | C1A          | C1         | 13          | B1       | C1A             | C1       | B1              | C1A           | C1       |
| 12          | B1                           | C1A        | C1       | B1              | C1A          | C1         | 12          | B1       | C1A        | C1              | B1         | C1A          | C1         | 12          | B1       | C1A        | C1       | B1         | C1A          | C1         | 12          | B1       | C1A        | C1              | B1         | C1A          | C1         | 12          | B1       | C1A             | C1       | B1              | C1A           | C1       |
| 11          | B1                           | C1A        | C1       | B1              | C1A          | C1         | 11          | B1       | C1A        | C1              | B1         | C1A          | C1         | 11          | B1       | C1A        | C1       | B1         | C1A          | C1         | 11          | B1       | C1A        | C1              | B1         | C1A          | C1         | 11          | B1       | C1A             | C1       | B1              | C1A           | C1       |
| 10          | A1                           | C1A        | C1       | A1              | C1A          | C1         | 10          | A1       | C1A        | C1              | A1         | C1A          | C1         | 10          | A1       | C1A        | C1       | A1         | C1A          | C1         | 10          | A1       | C1A        | C1              | A1         | C1A          | C1         | 10          | A1       | C1A             | C1       | A1              | C1A           | C1       |
| 9           | A1                           | C1A        | C1       | A1              | C1A          | C1         | 9           | A1       | C1A        | C1              | A1         | C1A          | C1         | 9           | A1       | C1A        | C1       | A1         | C1A          | C1         | 9           | A1       | C1A        | C1              | A1         | C1A          | C1         | 9           | A1       | C1A             | C1       | A1              | C1A           | C1       |
| 8           | A1                           | C1A        | C1       | A1              | C1A          | C1         | 8           | A1       | C1A        | C1              | A1         | C1A          | C1         | 8           | A1       | C1A        | C1       | A1         | C1A          | C1         | 8           | A1       | C1A        | C1              | A1         | C1A          | C1         | 8           | A1       | C1A             | C1       | A1              | C1A           | C1       |
| 7           | A1                           | C1A        | C1       | A1              | C1A          | C1         | 7           | A1       | C1A        | C1              | A1         | C1A          | C1         | 7           | A1       | C1A        | C1       | A1         | C1A          | C1         | 7           | A1       | C1A        | C1              | A1         | C1A          | C1         | 7           | A1       | C1A             | C1       | A1              | C1A           | C1       |
| 6           | A1                           | C1A        | C1       | A1              | C1A          | C1         | 6           | A1       | C1A        | C1              | A1         | C1A          | C1         | 6           | A1       | C1A        | C1       | A1         | C1A          | C1         | 6           | A1       | C1A        | C1              | A1         | C1A          | C1         | 6           | A1       | C1A             | C1       | A1              | C1A           | C1       |
| 5           | A1                           | C1A        | C1       | A1              | C1A          | C1         | 5           | A1       | C1A        | C1              | A1         | C1A          | C1         | 5           | A1       | C1A        | C1       | A1         | C1A          | C1         | 5           | A1       | C1A        | C1              | A1         | C1A          | C1         | 5           | A1       | C1A             | C1       | A1              | C1A           | C1       |
| 4           | A1                           | C1A        | C1       | A1              | C1A          | C1         | 4           | A1       | C1A        | C1              | A1         | C1A          | C1         | 4           | A1       | C1A        | C1       | A1         | C1A          | C1         | 4           | A1       | C1A        | C1              | A1         | C1A          | C1         | 4           | A1       | C1A             | C1       | A1              | C1A           | C1       |
| 3           | A1                           | C1A        | C1       | A1              | C1A          | C1         | 3           | A1       | C1A        | C1              | A1         | C1A          | C1         | 3           | A1       | C1A        | C1       | A1         | C1A          | C1         | 3           | A1       | C1A        | C1              | A1         | C1A          | C1         | 3           | A1       | C1A             | C1       | A1              | C1A           | C1       |
| 2           | A1                           | C1A        | C1       | A1<br>A1-G      | C1A<br>C1A-G | C1<br>C1-G | 2           | A1       | C1A        | C1              | A1<br>A1-G | C1A<br>C1A-G | C1<br>C1-G | 2           | A1       | C1A        | C1       | A1<br>A1-G | C1A<br>C1A-G | C1<br>C1-G | 2           | A1       | C1A        | C1              | A1<br>A1-G | C1A<br>C1A-G | C1<br>C1-G | 2           | A1       | C1A             | C1       | A1              | C1A           | C1       |
| Flr         | 02                           | 04         | 06       | 08              | 10           | 12         | Flr         | 14       | 16         | 18              | 20         | 22           | 24         | Flr         | 26       | 28         | 30       | 32         | 34           | 36         | Flr         | 38       | 40         | 42              | 44         | 46           | 48         | Flr         | 50       | 52              | 54       | A1-G<br>56      | C1A-G<br>58   | 60       |
| Unit        | 02                           |            | 00       | 00              | 10           | 12         | Unit        | 17       | 10         | 10              | 20         |              | 27         | Unit        | 20       | 20         | 00       | 0L         |              | 00         | Unit        | 00       | 40         | 72              |            | 40           | 10         | Unit        | 00       | OL              |          | 00              | 50            | 00       |

OPTIONAL LAYOUT