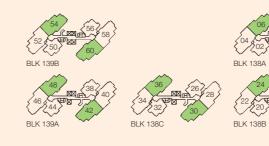

With a nominal fee of \$1,800, 5-room unit owners can also opt to create a study area from the master bedroom for moments of quiet contemplation.

|             | <b>Bik 138A</b> , (S) 311138 |            |          |                 |              |            |             |          |            |                 |            |              |            |             |          |            |          |            |              |            |             |          |            |                 |            |              |            |             | Blk 1    | <b>39B</b> , (S | ) 31213  | 9               |               |          |
|-------------|------------------------------|------------|----------|-----------------|--------------|------------|-------------|----------|------------|-----------------|------------|--------------|------------|-------------|----------|------------|----------|------------|--------------|------------|-------------|----------|------------|-----------------|------------|--------------|------------|-------------|----------|-----------------|----------|-----------------|---------------|----------|
| Unit<br>Flr | 02                           | 04         | 06       | 08              | 10           | 12         |             |          |            |                 |            |              |            |             |          |            |          |            |              |            |             |          |            |                 |            |              |            | Unit<br>Flr | 50       | 52              | 54       | 56              | 58            | 60       |
| 42          | B1*                          | C2A*       | C2*      | B1*             | C2A*         | C2*        |             |          |            |                 |            |              |            |             |          |            |          |            |              |            |             |          |            |                 |            |              |            | 42          | B1*      | C2A*            | C2*      | B1*             | C2A*          | C2*      |
| 41          | B1                           | C2A        | C2       | B1              | C2A          | C2         |             |          | Blk 1      | <b>38B</b> , (S | 6) 31213   | 88           |            |             |          | Blk        | 138C,    | (S) 313    | 3138         |            |             |          | Blk 1      | <b>39A</b> , (S | 5) 31113   | 39           |            | 41          | B1       | C2A             | C2       | B1              | C2A           | C2       |
| 40          | B1                           | C2A        | C2       | B1              | C2A          | C2         | Unit<br>Flr | 14       | 16         | 18              | 20         | 22           | 24         | Unit<br>Flr | 26       | 28         | 30       | 32         | 34           | 36         | Unit<br>Flr | 38       | 40         | 42              | 44         | 46           | 48         | 40          | B1       | C2A             | C2       | B1              | C2A           | C2       |
| 39          | B1                           | C2A        | C2       | B1              | C2A          | C2         | 40          | B1*      | C2A*       | C2*             | B1*        | C2A*         | C2*        | 40          | B1*      | C2A*       | C2*      | B1*        | C2A*         | C2*        | 40          | B1*      | C2A*       | C2*             | B1*        | C2A*         | C2*        | 39          | B1       | C2A             | C2       | B1              | C2A           | C2       |
| 38          | B1                           | C2A        | C2       | B1              | C2A          | C2         | 40          | ы        | UZA        | 02              | ы          | UZA          | 02         | 40          | DI       | 024        | 02       | DI         | UZA          | 02         | 40          | DI       | UZA        | 02              | ы          | 024          | 02         | 38          | B1       | C2A             | C2       | B1              | C2A           | C2       |
| 37          | B1                           | C2A        | C2       | B1              | C2A          | C2         | 39          | B1       | C2A        | C2              | B1         | C2A          | C2         | 39          | B1       | C2A        | C2       | B1         | C2A          | C2         | 39          | B1       | C2A        | C2              | B1         | C2A          | C2         | 37          | B1       | C2A             | C2       | B1              | C2A           | C2       |
| 36          | B1                           | C2A        | C2       | B1              | C2A          | C2         | 38          | B1       | C2A        | C2              | B1         | C2A          | C2         | 38          | B1       | C2A        | C2       | B1         | C2A          | C2         | 38          | B1       | C2A        | C2              | B1         | C2A          | C2         | 36          | B1       | C2A             | C2       | B1              | C2A           | C2       |
| 35          | B1                           | C2A        | C2       | B1              | C2A          | C2         | 37          | B1       | C2A        | C2              | B1         | C2A          | C2         | 37          | B1       | C2A        | C2       | B1         | C2A          | C2         | 37          | B1       | C2A        | C2              | B1         | C2A          | C2         | 35          | B1       | C2A             | C2       | B1              | C2A           | C2       |
| 34          | B1                           | C2A        | C2       | B1              | C2A          | C2         | 36          | B1       | C2A        | C2              | B1         | C2A          | C2         | 36          | B1       | C2A        | C2       | B1         | C2A          | C2         | 36          | B1       | C2A        | C2              | B1         | C2A          | C2         | 34          | B1       | C2A             | C2       | B1              | C2A           | C2       |
| 33          | B1                           | C2A        | C2       | B1              | C2A          | C2         | 35          | B1       | C2A        | C2              | B1         | C2A          | C2         | 35          | B1       | C2A        | C2       | B1         | C2A          | C2         | 35          | B1       | C2A        | C2              | B1         | C2A          | C2         | 33          | B1       | C2A             | C2       | B1              | C2A           | C2       |
| 32          | B1<br>B1                     | C2A<br>C2A | C2<br>C2 | B1<br>B1        | C2A<br>C2A   | C2<br>C2   | 34<br>33    | B1<br>B1 | C2A<br>C2A | C2<br>C2        | B1<br>B1   | C2A<br>C2A   | C2<br>C2   | 34<br>33    | B1<br>B1 | C2A<br>C2A | C2<br>C2 | B1<br>B1   | C2A<br>C2A   | C2<br>C2   | 34<br>33    | B1<br>B1 | C2A<br>C2A | C2<br>C2        | B1<br>B1   | C2A<br>C2A   | C2<br>C2   | 32<br>31    | B1<br>B1 | C2A<br>C2A      | C2<br>C2 | B1<br>B1        | C2A<br>C2A    | C2<br>C2 |
| 30          | B1                           | C2A        | C2       | B1              | C2A          | C2         | 32          | B1       | C2A        | C2              | B1         | C2A          | C2         | 32          | B1       | C2A        | C2       | B1         | C2A          | C2         | 32          | B1       | C2A        | C2              | B1         | C2A          | C2         | 30          | B1       | C2A             | C2       | B1              | C2A           | C2       |
| 29          | B1                           | C2A        | C2       | B1              | C2A          | C2         | 31          | B1       | C2A        | C2              | B1         | C2A          | C2         | 31          | B1       | C2A        | C2       | B1         | C2A          | C2         | 31          | B1       | C2A        | C2              | B1         | C2A          | C2         | 29          | B1       | C2A             | C2       | B1              | C2A           | C2       |
| 28          | B1                           | C2A        | C2       | B1              | C2A          | C2         | 30          | B1       | C2A        | C2              | B1         | C2A          | C2         | 30          | B1       | C2A        | C2       | B1         | C2A          | C2         | 30          | B1       | C2A        | C2              | B1         | C2A          | C2         | 28          | B1       | C2A             | C2       | B1              | C2A           | C2       |
| 27          | B1                           | C2A        | C2       | B1              | C2A          | C2         | 29          | B1       | C2A        | C2              | B1         | C2A          | C2         | 29          | B1       | C2A        | C2       | B1         | C2A          | C2         | 29          | B1       | C2A        | C2              | B1         | C2A          | C2         | 27          | B1       | C2A             | C2       | B1              | C2A           | C2       |
| 26          | B1                           | C2A        | C2       | B1              | C2A          | C2         | 28          | B1       | C2A        | C2              | B1         | C2A          | C2         | 28          | B1       | C2A        | C2       | B1         | C2A          | C2         | 28          | B1       | C2A        | C2              | B1         | C2A          | C2         | 26          | B1       | C2A             | C2       | B1              | C2A           | C2       |
| 25          | B1                           | C2A        | C2       | B1              | C2A          | C2         | 27          | B1       | C2A        | C2              | B1         | C2A          | C2         | 27          | B1       | C2A        | C2       | B1         | C2A          | C2         | 27          | B1       | C2A        | C2              | B1         | C2A          | C2         | 25          | B1       | C2A             | C2       | B1              | C2A           | C2       |
| 24          | B1                           | C2A        | C2       | B1              | C2A          | C2         | 26          | B1       | C2A        | C2              | B1         | C2A          | C2         | 26          | B1       | C2A        | C2       | B1         | C2A          | C2         | 26          | B1       | C2A        | C2              | B1         | C2A          | C2         | 24          | B1       | C2A             | C2       | B1              | C2A           | C2       |
| 23          | B1                           | C2A        | C2       | B1              | C2A          | C2         | 25          | B1       | C2A        | C2              | B1         | C2A          | C2         | 25          | B1       | C2A        | C2       | B1         | C2A          | C2         | 25          | B1       | C2A        | C2              | B1         | C2A          | C2         | 23          | B1       | C2A             | C2       | B1              | C2A           | C2       |
| 22          | B1*                          | C2A*       | C2*      | AF              | REA OF REF   |            | 24          | B1       | C2A        | C2              | B1         | C2A          | C2         | 24          | B1       | C2A        | C2       | B1         | C2A          | C2         | 24          | B1       | C2A        | C2              | B1         | C2A          | C2         | 22          | B1*      | C2A*            | C2*      |                 | EA OF REFU    |          |
|             | 51                           | 0271       | 02       |                 | (Sky Terrace | )          | 23          | B1       | C2A        | C2              | B1         | C2A          | C2         | 23          | B1       | C2A        | C2       | B1         | C2A          | C2         | 23          | B1       | C2A        | C2              | B1         | C2A          | C2         |             | 5.       | 0211            | 02       |                 | (Sky Terrace) | )        |
| 21          | B1*                          | C2A*       | C2*      | B1 <sup>+</sup> | C2A*         | C2*        | 22          | B1       | C2A        | C2              | B1         | C2A          | C2         | 22          | B1       | C2A        | C2       | B1         | C2A          | C2         | 22          | B1       | C2A        | C2              | B1         | C2A          | C2         | 21          | B1*      | C2A*            | C2*      | B1 <sup>+</sup> | C2A*          | C2*      |
|             |                              |            |          |                 |              |            | 21          | B1       | C2A        | C2              | B1         | C2A          | C2         | 21          | B1       | C2A        | C2       | B1         | C2A          | C2         | 21          | B1       | C2A        | C2              | B1         | C2A          | C2         |             |          |                 |          |                 |               |          |
| 20          | B1                           | C2A        | C2       | B1              | C2A          | C2         | 20          | B1       | C2A        | C2              | B1         | C2A          | C2         | 20          | B1       | C2A        | C2       | B1         | C2A          | C2         | 20          | B1       | C2A        | C2              | B1         | C2A          | C2         | 20          | B1       | C2A             | C2       | B1              | C2A           | C2       |
| 19          | B1                           | C2A        | C2       | B1              | C2A<br>C1A   | C2         | 19          | B1       | C2A<br>C1A | C2              | B1         | C2A<br>C1A   | C2         | 19          | B1       | C2A<br>C1A | C2       | B1         | C2A<br>C1A   | C2         | 19          | B1       | C2A<br>C1A | C2              | B1         | C2A<br>C1A   | C2         | 19<br>18    | B1<br>B1 | C2A<br>C1A      | C2       | B1              | C2A<br>C1A    | C2       |
| 17          | B1                           | C1A        | C1       | B1              | C1A<br>C1A   | C1         | 18          | B1<br>B1 | C1A<br>C1A | C1<br>C1        | B1<br>B1   | C1A<br>C1A   | C1<br>C1   | 18<br>17    | B1<br>B1 | C1A<br>C1A | C1<br>C1 | B1<br>B1   | C1A<br>C1A   | C1<br>C1   | 18<br>17    | B1<br>B1 | C1A<br>C1A | C1<br>C1        | B1<br>B1   | C1A<br>C1A   | C1<br>C1   | 17          | B1       | C1A             | C1       | B1              | C1A           | C1       |
| 16          | B1                           | C1A        | C1       | B1              | C1A          | C1         | 16          | B1       | C1A        | C1              | B1         | C1A          | C1         | 16          | B1       | C1A        | C1       | B1         | C1A          | C1         | 16          | B1       | C1A        | C1              | B1         | C1A          | C1         | 16          | B1       | C1A             | C1       | B1              | C1A           | C1       |
| 15          | B1                           | C1A        | C1       | B1              | C1A          | C1         | 15          | B1       | C1A        | C1              | B1         | C1A          | C1         | 15          | B1       | C1A        | C1       | B1         | C1A          | C1         | 15          | B1       | C1A        | C1              | B1         | C1A          | C1         | 15          | B1       | C1A             | C1       | B1              | C1A           | C1       |
| 14          | B1                           | C1A        | C1       | B1              | C1A          | C1         | 14          | B1       | C1A        | C1              | B1         | C1A          | C1         | 14          | B1       | C1A        | C1       | B1         | C1A          | C1         | 14          | B1       | C1A        | C1              | B1         | C1A          | C1         | 14          | B1       | C1A             | C1       | B1              | C1A           | C1       |
| 13          | B1                           | C1A        | C1       | B1              | C1A          | C1         | 13          | B1       | C1A        | C1              | B1         | C1A          | C1         | 13          | B1       | C1A        | C1       | B1         | C1A          | C1         | 13          | B1       | C1A        | C1              | B1         | C1A          | C1         | 13          | B1       | C1A             | C1       | B1              | C1A           | C1       |
| 12          | B1                           | C1A        | C1       | B1              | C1A          | C1         | 12          | B1       | C1A        | C1              | B1         | C1A          | C1         | 12          | B1       | C1A        | C1       | B1         | C1A          | C1         | 12          | B1       | C1A        | C1              | B1         | C1A          | C1         | 12          | B1       | C1A             | C1       | B1              | C1A           | C1       |
| 11          | B1                           | C1A        | C1       | B1              | C1A          | C1         | 11          | B1       | C1A        | C1              | B1         | C1A          | C1         | 11          | B1       | C1A        | C1       | B1         | C1A          | C1         | 11          | B1       | C1A        | C1              | B1         | C1A          | C1         | 11          | B1       | C1A             | C1       | B1              | C1A           | C1       |
| 10          | A1                           | C1A        | C1       | A1              | C1A          | C1         | 10          | A1       | C1A        | C1              | A1         | C1A          | C1         | 10          | A1       | C1A        | C1       | A1         | C1A          | C1         | 10          | A1       | C1A        | C1              | A1         | C1A          | C1         | 10          | A1       | C1A             | C1       | A1              | C1A           | C1       |
| 9           | A1                           | C1A        | C1       | A1              | C1A          | C1         | 9           | A1       | C1A        | C1              | A1         | C1A          | C1         | 9           | A1       | C1A        | C1       | A1         | C1A          | C1         | 9           | A1       | C1A        | C1              | A1         | C1A          | C1         | 9           | A1       | C1A             | C1       | A1              | C1A           | C1       |
| 8           | A1                           | C1A        | C1       | A1              | C1A          | C1         | 8           | A1       | C1A        | C1              | A1         | C1A          | C1         | 8           | A1       | C1A        | C1       | A1         | C1A          | C1         | 8           | A1       | C1A        | C1              | A1         | C1A          | C1         | 8           | A1       | C1A             | C1       | A1              | C1A           | C1       |
| 7           | A1                           | C1A        | C1       | A1              | C1A          | C1         | 7           | A1       | C1A        | C1              | A1         | C1A          | C1         | 7           | A1       | C1A        | C1       | A1         | C1A          | C1         | 7           | A1       | C1A        | C1              | A1         | C1A          | C1         | 7           | A1       | C1A             | C1       | A1              | C1A           | C1       |
| 6           | A1                           | C1A        | C1       | A1              | C1A          | C1         | 6           | A1       | C1A        | C1              | A1         | C1A          | C1         | 6           | A1       | C1A        | C1       | A1         | C1A          | C1         | 6           | A1       | C1A        | C1              | A1         | C1A          | C1         | 6           | A1       | C1A             | C1       | A1              | C1A           | C1       |
| 5           | A1                           | C1A        | C1       | A1              | C1A          | C1         | 5           | A1       | C1A        | C1              | A1         | C1A          | C1         | 5           | A1       | C1A        | C1       | A1         | C1A          | C1         | 5           | A1       | C1A        | C1              | A1         | C1A          | C1         | 5           | A1       | C1A             | C1       | A1              | C1A           | C1       |
| 4           | A1                           | C1A        | C1       | A1              | C1A          | C1         | 4           | A1       | C1A        | C1              | A1         | C1A          | C1         | 4           | A1       | C1A        | C1       | A1         | C1A          | C1         | 4           | A1       | C1A        | C1              | A1         | C1A          | C1         | 4           | A1       | C1A             | C1       | A1              | C1A           | C1       |
| 3           | A1                           | C1A        | C1       | A1              | C1A          | C1         | 3           | A1       | C1A        | C1              | A1         | C1A          | C1         | 3           | A1       | C1A        | C1       | A1         | C1A          | C1         | 3           | A1       | C1A        | C1              | A1         | C1A          | C1         | 3           | A1       | C1A             | C1       | A1              | C1A           | C1       |
| 2           | A1                           | C1A        | C1       | A1<br>A1-G      | C1A<br>C1A-G | C1<br>C1-G | 2           | A1       | C1A        | C1              | A1<br>A1-G | C1A<br>C1A-G | C1<br>C1-G | 2           | A1       | C1A        | C1       | A1<br>A1-G | C1A<br>C1A-G | C1<br>C1-G | 2           | A1       | C1A        | C1              | A1<br>A1-G | C1A<br>C1A-G | C1<br>C1-G | 2           | A1       | C1A             | C1       | A1              | C1A           | C1       |
| Flr         | 02                           | 04         | 06       | 08              | 10           | 12         | Flr         | 14       | 16         | 18              | 20         | 22           | 24         | Flr         | 26       | 28         | 30       | 32         | 34           | 36         | Flr         | 38       | 40         | 42              | 44         | 46           | 48         | Flr         | 50       | 52              | 54       | A1-G<br>56      | C1A-G<br>58   | 60       |
| Unit        | 02                           |            | 00       | 00              | 10           | 12         | Unit        | 17       | 10         | 10              | 20         |              | 27         | Unit        | 20       | 20         | 00       | 0L         |              | 00         | Unit        | 00       | 40         | 72              |            | 40           | 10         | Unit        | 00       | OL              |          | 00              | 50            | 00       |

## LEGEND

3-Room :

A1-G 753 sqft / 70 sqm A1 753 sqft / 70 sqm

4-Room : B1 980 sqft / 91 sqm

1,184 sqft / 110 sqm C1

5-Room : C1-G 1,184 sqft / 110 sqm C1A-G 1,216 sqft / 113 sqm C1A 1,216 sqft / 113 sqm C2 1,227 sqft / 114 sqm C2A 1,259 sqft / 117 sqm