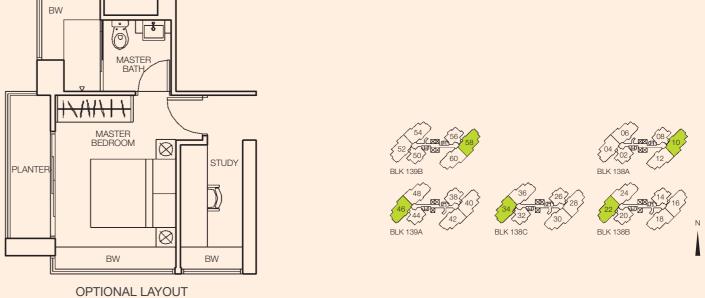

## Type C1-G (5-Room) Area 1184 sqft / 110 sqm

Unit Blk 138A #01-12 Blk 138B #01-24 Blk 138C #01-36 Blk 139A #01-48 Blk 139B #01-60

Bay window with frosted glass at Master Bath shall be 1m from floor level.

## Type C1A-G (5-Room) Area 1216 sqft / 113 sqm

With a nominal fee of \$1,800, 5-room unit owners can also opt to create a study area from the master bedroom for moments of quiet contemplation.

|             | <b>Bik 138A</b> , (S) 311138 |            |          |                 |              |            |             |          |            |                 |            |              |            |             |          |            |          |            |              |            |             |          |            |                 |            |              |            |             | Blk 1    | <b>39B</b> , (S | ) 31213  | 9               |               |          |
|-------------|------------------------------|------------|----------|-----------------|--------------|------------|-------------|----------|------------|-----------------|------------|--------------|------------|-------------|----------|------------|----------|------------|--------------|------------|-------------|----------|------------|-----------------|------------|--------------|------------|-------------|----------|-----------------|----------|-----------------|---------------|----------|
| Unit<br>Flr | 02                           | 04         | 06       | 08              | 10           | 12         |             |          |            |                 |            |              |            |             |          |            |          |            |              |            |             |          |            |                 |            |              |            | Unit<br>Flr | 50       | 52              | 54       | 56              | 58            | 60       |
| 42          | B1*                          | C2A*       | C2*      | B1*             | C2A*         | C2*        |             |          |            |                 |            |              |            |             |          |            |          |            |              |            |             |          |            |                 |            |              |            | 42          | B1*      | C2A*            | C2*      | B1*             | C2A*          | C2*      |
| 41          | B1                           | C2A        | C2       | B1              | C2A          | C2         |             |          | Blk 1      | <b>38B</b> , (S | 6) 31213   | 88           |            |             |          | Blk        | 138C,    | (S) 313    | 3138         |            |             |          | Blk 1      | <b>39A</b> , (S | 5) 31113   | 39           |            | 41          | B1       | C2A             | C2       | B1              | C2A           | C2       |
| 40          | B1                           | C2A        | C2       | B1              | C2A          | C2         | Unit<br>Flr | 14       | 16         | 18              | 20         | 22           | 24         | Unit<br>Flr | 26       | 28         | 30       | 32         | 34           | 36         | Unit<br>Flr | 38       | 40         | 42              | 44         | 46           | 48         | 40          | B1       | C2A             | C2       | B1              | C2A           | C2       |
| 39          | B1                           | C2A        | C2       | B1              | C2A          | C2         | 40          | B1*      | C2A*       | C2*             | B1*        | C2A*         | C2*        | 40          | B1*      | C2A*       | C2*      | B1*        | C2A*         | C2*        | 40          | B1*      | C2A*       | C2*             | B1*        | C2A*         | C2*        | 39          | B1       | C2A             | C2       | B1              | C2A           | C2       |
| 38          | B1                           | C2A        | C2       | B1              | C2A          | C2         | 40          | ы        | UZA        | 02              | ы          | UZA          | 02         | 40          | DI       | 024        | 02       | DI         | UZA          | 02         | 40          | DI       | UZA        | 02              | ы          | 024          | 02         | 38          | B1       | C2A             | C2       | B1              | C2A           | C2       |
| 37          | B1                           | C2A        | C2       | B1              | C2A          | C2         | 39          | B1       | C2A        | C2              | B1         | C2A          | C2         | 39          | B1       | C2A        | C2       | B1         | C2A          | C2         | 39          | B1       | C2A        | C2              | B1         | C2A          | C2         | 37          | B1       | C2A             | C2       | B1              | C2A           | C2       |
| 36          | B1                           | C2A        | C2       | B1              | C2A          | C2         | 38          | B1       | C2A        | C2              | B1         | C2A          | C2         | 38          | B1       | C2A        | C2       | B1         | C2A          | C2         | 38          | B1       | C2A        | C2              | B1         | C2A          | C2         | 36          | B1       | C2A             | C2       | B1              | C2A           | C2       |
| 35          | B1                           | C2A        | C2       | B1              | C2A          | C2         | 37          | B1       | C2A        | C2              | B1         | C2A          | C2         | 37          | B1       | C2A        | C2       | B1         | C2A          | C2         | 37          | B1       | C2A        | C2              | B1         | C2A          | C2         | 35          | B1       | C2A             | C2       | B1              | C2A           | C2       |
| 34          | B1                           | C2A        | C2       | B1              | C2A          | C2         | 36          | B1       | C2A        | C2              | B1         | C2A          | C2         | 36          | B1       | C2A        | C2       | B1         | C2A          | C2         | 36          | B1       | C2A        | C2              | B1         | C2A          | C2         | 34          | B1       | C2A             | C2       | B1              | C2A           | C2       |
| 33          | B1                           | C2A        | C2       | B1              | C2A          | C2         | 35          | B1       | C2A        | C2              | B1         | C2A          | C2         | 35          | B1       | C2A        | C2       | B1         | C2A          | C2         | 35          | B1       | C2A        | C2              | B1         | C2A          | C2         | 33          | B1       | C2A             | C2       | B1              | C2A           | C2       |
| 32          | B1<br>B1                     | C2A<br>C2A | C2<br>C2 | B1<br>B1        | C2A<br>C2A   | C2<br>C2   | 34<br>33    | B1<br>B1 | C2A<br>C2A | C2<br>C2        | B1<br>B1   | C2A<br>C2A   | C2<br>C2   | 34<br>33    | B1<br>B1 | C2A<br>C2A | C2<br>C2 | B1<br>B1   | C2A<br>C2A   | C2<br>C2   | 34<br>33    | B1<br>B1 | C2A<br>C2A | C2<br>C2        | B1<br>B1   | C2A<br>C2A   | C2<br>C2   | 32<br>31    | B1<br>B1 | C2A<br>C2A      | C2<br>C2 | B1<br>B1        | C2A<br>C2A    | C2<br>C2 |
| 30          | B1                           | C2A        | C2       | B1              | C2A          | C2         | 32          | B1       | C2A        | C2              | B1         | C2A          | C2         | 32          | B1       | C2A        | C2       | B1         | C2A          | C2         | 32          | B1       | C2A        | C2              | B1         | C2A          | C2         | 30          | B1       | C2A             | C2       | B1              | C2A           | C2       |
| 29          | B1                           | C2A        | C2       | B1              | C2A          | C2         | 31          | B1       | C2A        | C2              | B1         | C2A          | C2         | 31          | B1       | C2A        | C2       | B1         | C2A          | C2         | 31          | B1       | C2A        | C2              | B1         | C2A          | C2         | 29          | B1       | C2A             | C2       | B1              | C2A           | C2       |
| 28          | B1                           | C2A        | C2       | B1              | C2A          | C2         | 30          | B1       | C2A        | C2              | B1         | C2A          | C2         | 30          | B1       | C2A        | C2       | B1         | C2A          | C2         | 30          | B1       | C2A        | C2              | B1         | C2A          | C2         | 28          | B1       | C2A             | C2       | B1              | C2A           | C2       |
| 27          | B1                           | C2A        | C2       | B1              | C2A          | C2         | 29          | B1       | C2A        | C2              | B1         | C2A          | C2         | 29          | B1       | C2A        | C2       | B1         | C2A          | C2         | 29          | B1       | C2A        | C2              | B1         | C2A          | C2         | 27          | B1       | C2A             | C2       | B1              | C2A           | C2       |
| 26          | B1                           | C2A        | C2       | B1              | C2A          | C2         | 28          | B1       | C2A        | C2              | B1         | C2A          | C2         | 28          | B1       | C2A        | C2       | B1         | C2A          | C2         | 28          | B1       | C2A        | C2              | B1         | C2A          | C2         | 26          | B1       | C2A             | C2       | B1              | C2A           | C2       |
| 25          | B1                           | C2A        | C2       | B1              | C2A          | C2         | 27          | B1       | C2A        | C2              | B1         | C2A          | C2         | 27          | B1       | C2A        | C2       | B1         | C2A          | C2         | 27          | B1       | C2A        | C2              | B1         | C2A          | C2         | 25          | B1       | C2A             | C2       | B1              | C2A           | C2       |
| 24          | B1                           | C2A        | C2       | B1              | C2A          | C2         | 26          | B1       | C2A        | C2              | B1         | C2A          | C2         | 26          | B1       | C2A        | C2       | B1         | C2A          | C2         | 26          | B1       | C2A        | C2              | B1         | C2A          | C2         | 24          | B1       | C2A             | C2       | B1              | C2A           | C2       |
| 23          | B1                           | C2A        | C2       | B1              | C2A          | C2         | 25          | B1       | C2A        | C2              | B1         | C2A          | C2         | 25          | B1       | C2A        | C2       | B1         | C2A          | C2         | 25          | B1       | C2A        | C2              | B1         | C2A          | C2         | 23          | B1       | C2A             | C2       | B1              | C2A           | C2       |
| 22          | B1*                          | C2A*       | C2*      | AF              | REA OF REF   |            | 24          | B1       | C2A        | C2              | B1         | C2A          | C2         | 24          | B1       | C2A        | C2       | B1         | C2A          | C2         | 24          | B1       | C2A        | C2              | B1         | C2A          | C2         | 22          | B1*      | C2A*            | C2*      |                 | EA OF REFU    |          |
|             | 51                           | 0271       | 02       |                 | (Sky Terrace | )          | 23          | B1       | C2A        | C2              | B1         | C2A          | C2         | 23          | B1       | C2A        | C2       | B1         | C2A          | C2         | 23          | B1       | C2A        | C2              | B1         | C2A          | C2         |             | 5.       | 0211            | 02       |                 | (Sky Terrace) | )        |
| 21          | B1*                          | C2A*       | C2*      | B1 <sup>+</sup> | C2A*         | C2*        | 22          | B1       | C2A        | C2              | B1         | C2A          | C2         | 22          | B1       | C2A        | C2       | B1         | C2A          | C2         | 22          | B1       | C2A        | C2              | B1         | C2A          | C2         | 21          | B1*      | C2A*            | C2*      | B1 <sup>+</sup> | C2A*          | C2*      |
|             |                              |            |          |                 |              |            | 21          | B1       | C2A        | C2              | B1         | C2A          | C2         | 21          | B1       | C2A        | C2       | B1         | C2A          | C2         | 21          | B1       | C2A        | C2              | B1         | C2A          | C2         |             |          |                 |          |                 |               |          |
| 20          | B1                           | C2A        | C2       | B1              | C2A          | C2         | 20          | B1       | C2A        | C2              | B1         | C2A          | C2         | 20          | B1       | C2A        | C2       | B1         | C2A          | C2         | 20          | B1       | C2A        | C2              | B1         | C2A          | C2         | 20          | B1       | C2A             | C2       | B1              | C2A           | C2       |
| 19          | B1                           | C2A        | C2       | B1              | C2A<br>C1A   | C2         | 19          | B1       | C2A<br>C1A | C2              | B1         | C2A<br>C1A   | C2         | 19          | B1       | C2A<br>C1A | C2       | B1         | C2A<br>C1A   | C2         | 19          | B1       | C2A<br>C1A | C2              | B1         | C2A<br>C1A   | C2         | 19<br>18    | B1<br>B1 | C2A<br>C1A      | C2       | B1              | C2A<br>C1A    | C2       |
| 17          | B1                           | C1A        | C1       | B1              | C1A<br>C1A   | C1         | 18          | B1<br>B1 | C1A<br>C1A | C1<br>C1        | B1<br>B1   | C1A<br>C1A   | C1<br>C1   | 18<br>17    | B1<br>B1 | C1A<br>C1A | C1<br>C1 | B1<br>B1   | C1A<br>C1A   | C1<br>C1   | 18<br>17    | B1<br>B1 | C1A<br>C1A | C1<br>C1        | B1<br>B1   | C1A<br>C1A   | C1<br>C1   | 17          | B1       | C1A             | C1       | B1              | C1A           | C1       |
| 16          | B1                           | C1A        | C1       | B1              | C1A          | C1         | 16          | B1       | C1A        | C1              | B1         | C1A          | C1         | 16          | B1       | C1A        | C1       | B1         | C1A          | C1         | 16          | B1       | C1A        | C1              | B1         | C1A          | C1         | 16          | B1       | C1A             | C1       | B1              | C1A           | C1       |
| 15          | B1                           | C1A        | C1       | B1              | C1A          | C1         | 15          | B1       | C1A        | C1              | B1         | C1A          | C1         | 15          | B1       | C1A        | C1       | B1         | C1A          | C1         | 15          | B1       | C1A        | C1              | B1         | C1A          | C1         | 15          | B1       | C1A             | C1       | B1              | C1A           | C1       |
| 14          | B1                           | C1A        | C1       | B1              | C1A          | C1         | 14          | B1       | C1A        | C1              | B1         | C1A          | C1         | 14          | B1       | C1A        | C1       | B1         | C1A          | C1         | 14          | B1       | C1A        | C1              | B1         | C1A          | C1         | 14          | B1       | C1A             | C1       | B1              | C1A           | C1       |
| 13          | B1                           | C1A        | C1       | B1              | C1A          | C1         | 13          | B1       | C1A        | C1              | B1         | C1A          | C1         | 13          | B1       | C1A        | C1       | B1         | C1A          | C1         | 13          | B1       | C1A        | C1              | B1         | C1A          | C1         | 13          | B1       | C1A             | C1       | B1              | C1A           | C1       |
| 12          | B1                           | C1A        | C1       | B1              | C1A          | C1         | 12          | B1       | C1A        | C1              | B1         | C1A          | C1         | 12          | B1       | C1A        | C1       | B1         | C1A          | C1         | 12          | B1       | C1A        | C1              | B1         | C1A          | C1         | 12          | B1       | C1A             | C1       | B1              | C1A           | C1       |
| 11          | B1                           | C1A        | C1       | B1              | C1A          | C1         | 11          | B1       | C1A        | C1              | B1         | C1A          | C1         | 11          | B1       | C1A        | C1       | B1         | C1A          | C1         | 11          | B1       | C1A        | C1              | B1         | C1A          | C1         | 11          | B1       | C1A             | C1       | B1              | C1A           | C1       |
| 10          | A1                           | C1A        | C1       | A1              | C1A          | C1         | 10          | A1       | C1A        | C1              | A1         | C1A          | C1         | 10          | A1       | C1A        | C1       | A1         | C1A          | C1         | 10          | A1       | C1A        | C1              | A1         | C1A          | C1         | 10          | A1       | C1A             | C1       | A1              | C1A           | C1       |
| 9           | A1                           | C1A        | C1       | A1              | C1A          | C1         | 9           | A1       | C1A        | C1              | A1         | C1A          | C1         | 9           | A1       | C1A        | C1       | A1         | C1A          | C1         | 9           | A1       | C1A        | C1              | A1         | C1A          | C1         | 9           | A1       | C1A             | C1       | A1              | C1A           | C1       |
| 8           | A1                           | C1A        | C1       | A1              | C1A          | C1         | 8           | A1       | C1A        | C1              | A1         | C1A          | C1         | 8           | A1       | C1A        | C1       | A1         | C1A          | C1         | 8           | A1       | C1A        | C1              | A1         | C1A          | C1         | 8           | A1       | C1A             | C1       | A1              | C1A           | C1       |
| 7           | A1                           | C1A        | C1       | A1              | C1A          | C1         | 7           | A1       | C1A        | C1              | A1         | C1A          | C1         | 7           | A1       | C1A        | C1       | A1         | C1A          | C1         | 7           | A1       | C1A        | C1              | A1         | C1A          | C1         | 7           | A1       | C1A             | C1       | A1              | C1A           | C1       |
| 6           | A1                           | C1A        | C1       | A1              | C1A          | C1         | 6           | A1       | C1A        | C1              | A1         | C1A          | C1         | 6           | A1       | C1A        | C1       | A1         | C1A          | C1         | 6           | A1       | C1A        | C1              | A1         | C1A          | C1         | 6           | A1       | C1A             | C1       | A1              | C1A           | C1       |
| 5           | A1                           | C1A        | C1       | A1              | C1A          | C1         | 5           | A1       | C1A        | C1              | A1         | C1A          | C1         | 5           | A1       | C1A        | C1       | A1         | C1A          | C1         | 5           | A1       | C1A        | C1              | A1         | C1A          | C1         | 5           | A1       | C1A             | C1       | A1              | C1A           | C1       |
| 4           | A1                           | C1A        | C1       | A1              | C1A          | C1         | 4           | A1       | C1A        | C1              | A1         | C1A          | C1         | 4           | A1       | C1A        | C1       | A1         | C1A          | C1         | 4           | A1       | C1A        | C1              | A1         | C1A          | C1         | 4           | A1       | C1A             | C1       | A1              | C1A           | C1       |
| 3           | A1                           | C1A        | C1       | A1              | C1A          | C1         | 3           | A1       | C1A        | C1              | A1         | C1A          | C1         | 3           | A1       | C1A        | C1       | A1         | C1A          | C1         | 3           | A1       | C1A        | C1              | A1         | C1A          | C1         | 3           | A1       | C1A             | C1       | A1              | C1A           | C1       |
| 2           | A1                           | C1A        | C1       | A1<br>A1-G      | C1A<br>C1A-G | C1<br>C1-G | 2           | A1       | C1A        | C1              | A1<br>A1-G | C1A<br>C1A-G | C1<br>C1-G | 2           | A1       | C1A        | C1       | A1<br>A1-G | C1A<br>C1A-G | C1<br>C1-G | 2           | A1       | C1A        | C1              | A1<br>A1-G | C1A<br>C1A-G | C1<br>C1-G | 2           | A1       | C1A             | C1       | A1              | C1A           | C1       |
| Flr         | 02                           | 04         | 06       | 08              | 10           | 12         | Flr         | 14       | 16         | 18              | 20         | 22           | 24         | Flr         | 26       | 28         | 30       | 32         | 34           | 36         | Flr         | 38       | 40         | 42              | 44         | 46           | 48         | Flr         | 50       | 52              | 54       | A1-G<br>56      | C1A-G<br>58   | 60       |
| Unit        | 02                           |            | 00       | 00              | 10           | 12         | Unit        | 17       | 10         | 10              | 20         |              | 27         | Unit        | 20       | 20         | 00       | 0L         |              | 00         | Unit        | 00       | 40         | 72              |            | 40           | 10         | Unit        | 00       | OL              |          | 00              | 50            | 00       |