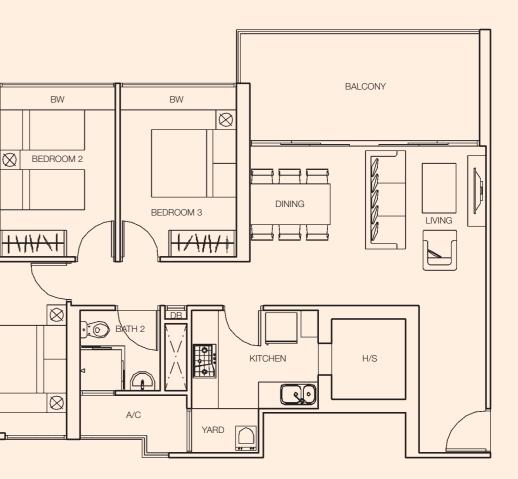

Type C1 (5-Room) Area 1184 sqft / 110 sqm

Unit Blk 138A #02-06 to #18-06 #02-12 to #18-12 Blk 138B #02-18 to #18-18 #02-24 to #18-24 Blk 138C #02-30 to #18-30 #02-36 to #18-36

Blk 139A #02-42 to #18-42 #02-48 to #18-48 Blk 139B #02-54 to #18-54 #02-60 to #18-60