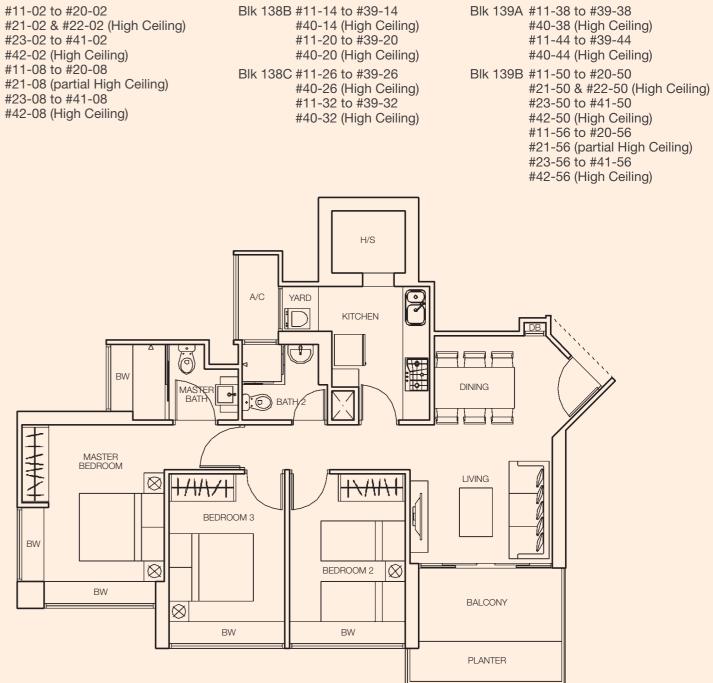

## Type B1 (4-Room) Area 980 sqft / 91 sqm

Unit Blk 138A #11-02 to #20-02 #23-02 to #41-02 #42-02 (High Ceiling) #11-08 to #20-08 #21-08 (partial High Ceiling) #23-08 to #41-08

Blk 139A #02-38 to #10-38 #02-44 to #10-44 Blk 139B #02-50 to #10-50 #02-56 to #10-56

Type C1 (5-Room) Area 1184 sqft / 110 sqm

Unit Blk 138A #02-06 to #18-06 #02-12 to #18-12 Blk 138B #02-18 to #18-18 #02-24 to #18-24 Blk 138C #02-30 to #18-30 #02-36 to #18-36

Blk 139A #02-42 to #18-42 #02-48 to #18-48 Blk 139B #02-54 to #18-54 #02-60 to #18-60

Blk 139A #02-40 to #18-40 #02-46 to #18-46 Blk 139B #02-52 to #18-52

#02-58 to #18-58

Unit Blk 138A #02-04 to #18-04 #02-10 to #18-10 Blk 138B #02-16 to #18-16 #02-22 to #18-22

Type C1A (5-Room) Area 1216 sqft / 113 sqm