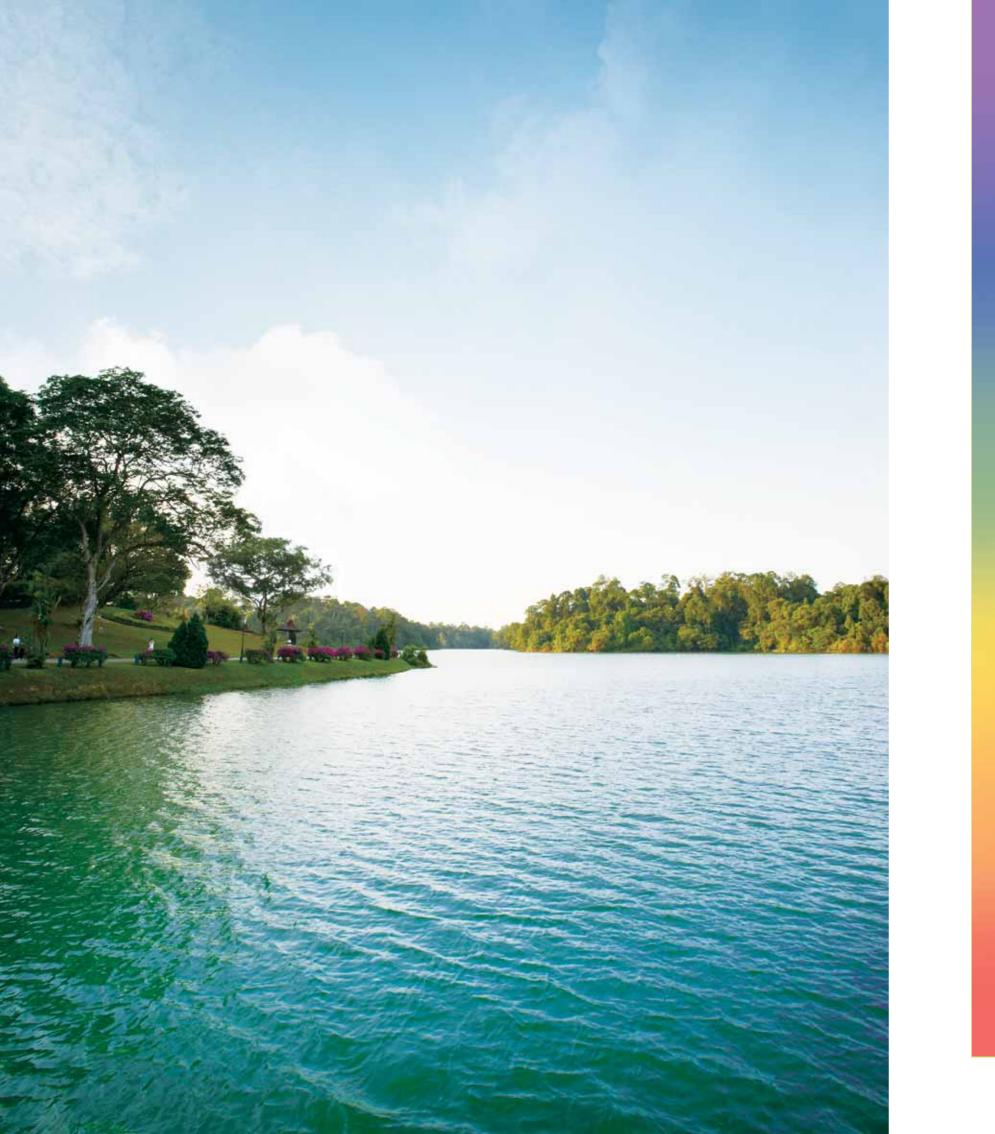

# Naturally uplifting moments Discover the joys around you

Embrace nature by taking a stroll with the family to the Toa Payoh Town Park or MacRitchie Reservoir. Unwind with your loved ones or amplify your personal space as you soak in the tranquil surroundings.