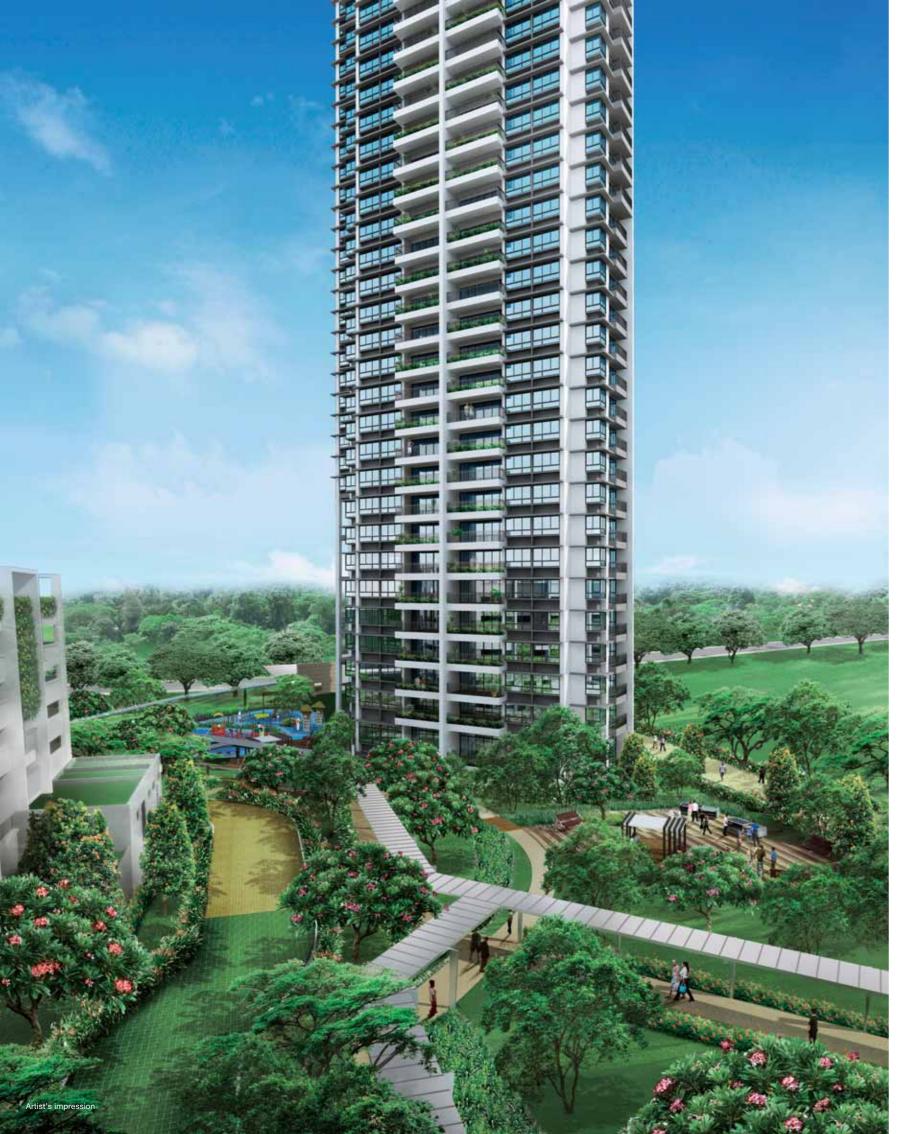

## **Convenience,** Convenience

FASHION AND ART COLLIDE

Developed under Design, Build and Sell Scheme (DBSS), The Peak @ Toa Payoh is one of Singapore's super high-rise public housing developments, standing prominently with 2 blocks of 42-storey towers and 3 blocks of 40-storey towers. Comprising 1203 units with a range of 3-room, 4-room and 5-room flats,

Artist's impression

Contents

Public Housing Development Under Design, Build and Sell Scheme (DBSS)