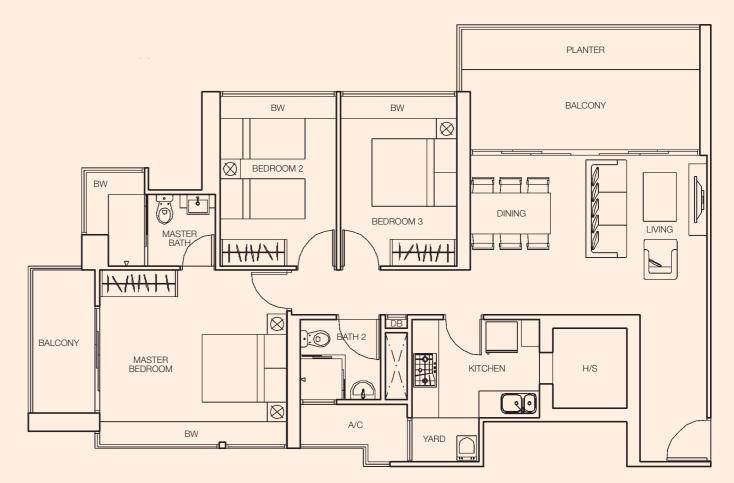

## Type C2 (5-Room) Area 1227 sqft / 114 sqm

i \_\_\_\_\_ MASTER Ę 11/1//// MASTER BEDROOM  $\otimes$ STUDY BALCONY BW BW **OPTIONAL LAYOUT** 

BLK 138C

All plans are subject to amendments as approved by the relevant authorities. Floor areas are approximate measurements and subject to final survey.