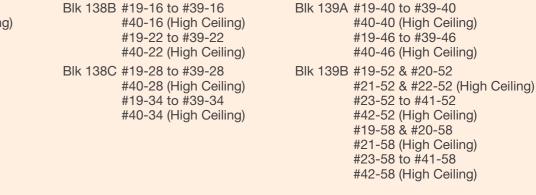

## Type B1 (4-Room) Area 980 sqft / 91 sqm

Unit Blk 138A #11-02 to #20-02 #23-02 to #41-02 #42-02 (High Ceiling) #11-08 to #20-08 #21-08 (partial High Ceiling) #23-08 to #41-08

Blk 139A #02-38 to #10-38 #02-44 to #10-44 Blk 139B #02-50 to #10-50 #02-56 to #10-56

## Type C2A (5-Room) Area 1259 sqft / 117 sqm

Unit Blk 138A #19-04 & #20-04 #21-04 & #22-04 (High Ceiling) #23-04 to #41-04 #42-04 (High Ceiling) #19-10 & #20-10 #21-10 (High Ceiling) #23-10 to #41-10 #42-10 (High Ceiling)

Blk 139A #02-40 to #18-40 #02-46 to #18-46 Blk 139B #02-52 to #18-52

#02-58 to #18-58

Unit Blk 138A #02-04 to #18-04 #02-10 to #18-10 Blk 138B #02-16 to #18-16 #02-22 to #18-22

Type C1A (5-Room) Area 1216 sqft / 113 sqm

Blk 138C #02-28 to #18-28 #02-34 to #18-34

**OPTIONAL LAYOUT** 