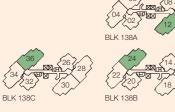

With a nominal fee of \$1,800, 5-room unit owners can also opt to create a study area from the master bedroom for moments of quiet contemplation.

|             | <b>Bik 138A</b> , (S) 311138 |            |          |                 |              |            |             |          |            |                 |            |              |            |             |          |            |          |            |              |            |             |          |            |                 |            |              |            |             | Blk 1    | <b>39B</b> , (S | ) 31213  | 9               |               |          |
|-------------|------------------------------|------------|----------|-----------------|--------------|------------|-------------|----------|------------|-----------------|------------|--------------|------------|-------------|----------|------------|----------|------------|--------------|------------|-------------|----------|------------|-----------------|------------|--------------|------------|-------------|----------|-----------------|----------|-----------------|---------------|----------|
| Unit<br>Flr | 02                           | 04         | 06       | 08              | 10           | 12         |             |          |            |                 |            |              |            |             |          |            |          |            |              |            |             |          |            |                 |            |              |            | Unit<br>Flr | 50       | 52              | 54       | 56              | 58            | 60       |
| 42          | B1*                          | C2A*       | C2*      | B1*             | C2A*         | C2*        |             |          |            |                 |            |              |            |             |          |            |          |            |              |            |             |          |            |                 |            |              |            | 42          | B1*      | C2A*            | C2*      | B1*             | C2A*          | C2*      |
| 41          | B1                           | C2A        | C2       | B1              | C2A          | C2         |             |          | Blk 1      | <b>38B</b> , (S | 6) 31213   | 88           |            |             |          | Blk        | 138C,    | (S) 313    | 3138         |            |             |          | Blk 1      | <b>39A</b> , (S | 5) 31113   | 39           |            | 41          | B1       | C2A             | C2       | B1              | C2A           | C2       |
| 40          | B1                           | C2A        | C2       | B1              | C2A          | C2         | Unit<br>Flr | 14       | 16         | 18              | 20         | 22           | 24         | Unit<br>Flr | 26       | 28         | 30       | 32         | 34           | 36         | Unit<br>Flr | 38       | 40         | 42              | 44         | 46           | 48         | 40          | B1       | C2A             | C2       | B1              | C2A           | C2       |
| 39          | B1                           | C2A        | C2       | B1              | C2A          | C2         | 40          | B1*      | C2A*       | C2*             | B1*        | C2A*         | C2*        | 40          | B1*      | C2A*       | C2*      | B1*        | C2A*         | C2*        | 40          | B1*      | C2A*       | C2*             | B1*        | C2A*         | C2*        | 39          | B1       | C2A             | C2       | B1              | C2A           | C2       |
| 38          | B1                           | C2A        | C2       | B1              | C2A          | C2         | 40          | ы        | UZA        | 02              | ы          | UZA          | 02         | 40          | DI       | 024        | 02       | DI         | UZA          | 02         | 40          | DI       | UZA        | 02              | ы          | 024          | 02         | 38          | B1       | C2A             | C2       | B1              | C2A           | C2       |
| 37          | B1                           | C2A        | C2       | B1              | C2A          | C2         | 39          | B1       | C2A        | C2              | B1         | C2A          | C2         | 39          | B1       | C2A        | C2       | B1         | C2A          | C2         | 39          | B1       | C2A        | C2              | B1         | C2A          | C2         | 37          | B1       | C2A             | C2       | B1              | C2A           | C2       |
| 36          | B1                           | C2A        | C2       | B1              | C2A          | C2         | 38          | B1       | C2A        | C2              | B1         | C2A          | C2         | 38          | B1       | C2A        | C2       | B1         | C2A          | C2         | 38          | B1       | C2A        | C2              | B1         | C2A          | C2         | 36          | B1       | C2A             | C2       | B1              | C2A           | C2       |
| 35          | B1                           | C2A        | C2       | B1              | C2A          | C2         | 37          | B1       | C2A        | C2              | B1         | C2A          | C2         | 37          | B1       | C2A        | C2       | B1         | C2A          | C2         | 37          | B1       | C2A        | C2              | B1         | C2A          | C2         | 35          | B1       | C2A             | C2       | B1              | C2A           | C2       |
| 34          | B1                           | C2A        | C2       | B1              | C2A          | C2         | 36          | B1       | C2A        | C2              | B1         | C2A          | C2         | 36          | B1       | C2A        | C2       | B1         | C2A          | C2         | 36          | B1       | C2A        | C2              | B1         | C2A          | C2         | 34          | B1       | C2A             | C2       | B1              | C2A           | C2       |
| 33          | B1                           | C2A        | C2       | B1              | C2A          | C2         | 35          | B1       | C2A        | C2              | B1         | C2A          | C2         | 35          | B1       | C2A        | C2       | B1         | C2A          | C2         | 35          | B1       | C2A        | C2              | B1         | C2A          | C2         | 33          | B1       | C2A             | C2       | B1              | C2A           | C2       |
| 32          | B1<br>B1                     | C2A<br>C2A | C2<br>C2 | B1<br>B1        | C2A<br>C2A   | C2<br>C2   | 34<br>33    | B1<br>B1 | C2A<br>C2A | C2<br>C2        | B1<br>B1   | C2A<br>C2A   | C2<br>C2   | 34<br>33    | B1<br>B1 | C2A<br>C2A | C2<br>C2 | B1<br>B1   | C2A<br>C2A   | C2<br>C2   | 34<br>33    | B1<br>B1 | C2A<br>C2A | C2<br>C2        | B1<br>B1   | C2A<br>C2A   | C2<br>C2   | 32<br>31    | B1<br>B1 | C2A<br>C2A      | C2<br>C2 | B1<br>B1        | C2A<br>C2A    | C2<br>C2 |
| 30          | B1                           | C2A        | C2       | B1              | C2A          | C2         | 32          | B1       | C2A        | C2              | B1         | C2A          | C2         | 32          | B1       | C2A        | C2       | B1         | C2A          | C2         | 32          | B1       | C2A        | C2              | B1         | C2A          | C2         | 30          | B1       | C2A             | C2       | B1              | C2A           | C2       |
| 29          | B1                           | C2A        | C2       | B1              | C2A          | C2         | 31          | B1       | C2A        | C2              | B1         | C2A          | C2         | 31          | B1       | C2A        | C2       | B1         | C2A          | C2         | 31          | B1       | C2A        | C2              | B1         | C2A          | C2         | 29          | B1       | C2A             | C2       | B1              | C2A           | C2       |
| 28          | B1                           | C2A        | C2       | B1              | C2A          | C2         | 30          | B1       | C2A        | C2              | B1         | C2A          | C2         | 30          | B1       | C2A        | C2       | B1         | C2A          | C2         | 30          | B1       | C2A        | C2              | B1         | C2A          | C2         | 28          | B1       | C2A             | C2       | B1              | C2A           | C2       |
| 27          | B1                           | C2A        | C2       | B1              | C2A          | C2         | 29          | B1       | C2A        | C2              | B1         | C2A          | C2         | 29          | B1       | C2A        | C2       | B1         | C2A          | C2         | 29          | B1       | C2A        | C2              | B1         | C2A          | C2         | 27          | B1       | C2A             | C2       | B1              | C2A           | C2       |
| 26          | B1                           | C2A        | C2       | B1              | C2A          | C2         | 28          | B1       | C2A        | C2              | B1         | C2A          | C2         | 28          | B1       | C2A        | C2       | B1         | C2A          | C2         | 28          | B1       | C2A        | C2              | B1         | C2A          | C2         | 26          | B1       | C2A             | C2       | B1              | C2A           | C2       |
| 25          | B1                           | C2A        | C2       | B1              | C2A          | C2         | 27          | B1       | C2A        | C2              | B1         | C2A          | C2         | 27          | B1       | C2A        | C2       | B1         | C2A          | C2         | 27          | B1       | C2A        | C2              | B1         | C2A          | C2         | 25          | B1       | C2A             | C2       | B1              | C2A           | C2       |
| 24          | B1                           | C2A        | C2       | B1              | C2A          | C2         | 26          | B1       | C2A        | C2              | B1         | C2A          | C2         | 26          | B1       | C2A        | C2       | B1         | C2A          | C2         | 26          | B1       | C2A        | C2              | B1         | C2A          | C2         | 24          | B1       | C2A             | C2       | B1              | C2A           | C2       |
| 23          | B1                           | C2A        | C2       | B1              | C2A          | C2         | 25          | B1       | C2A        | C2              | B1         | C2A          | C2         | 25          | B1       | C2A        | C2       | B1         | C2A          | C2         | 25          | B1       | C2A        | C2              | B1         | C2A          | C2         | 23          | B1       | C2A             | C2       | B1              | C2A           | C2       |
| 22          | B1*                          | C2A*       | C2*      | AF              | REA OF REF   |            | 24          | B1       | C2A        | C2              | B1         | C2A          | C2         | 24          | B1       | C2A        | C2       | B1         | C2A          | C2         | 24          | B1       | C2A        | C2              | B1         | C2A          | C2         | 22          | B1*      | C2A*            | C2*      |                 | EA OF REFU    |          |
|             | 51                           | 0271       | 02       |                 | (Sky Terrace | )          | 23          | B1       | C2A        | C2              | B1         | C2A          | C2         | 23          | B1       | C2A        | C2       | B1         | C2A          | C2         | 23          | B1       | C2A        | C2              | B1         | C2A          | C2         |             | 5.       | 0211            | 02       |                 | (Sky Terrace) | )        |
| 21          | B1*                          | C2A*       | C2*      | B1 <sup>+</sup> | C2A*         | C2*        | 22          | B1       | C2A        | C2              | B1         | C2A          | C2         | 22          | B1       | C2A        | C2       | B1         | C2A          | C2         | 22          | B1       | C2A        | C2              | B1         | C2A          | C2         | 21          | B1*      | C2A*            | C2*      | B1 <sup>+</sup> | C2A*          | C2*      |
|             |                              |            |          |                 |              |            | 21          | B1       | C2A        | C2              | B1         | C2A          | C2         | 21          | B1       | C2A        | C2       | B1         | C2A          | C2         | 21          | B1       | C2A        | C2              | B1         | C2A          | C2         |             |          |                 |          |                 |               |          |
| 20          | B1                           | C2A        | C2       | B1              | C2A          | C2         | 20          | B1       | C2A        | C2              | B1         | C2A          | C2         | 20          | B1       | C2A        | C2       | B1         | C2A          | C2         | 20          | B1       | C2A        | C2              | B1         | C2A          | C2         | 20          | B1       | C2A             | C2       | B1              | C2A           | C2       |
| 19          | B1                           | C2A        | C2       | B1              | C2A<br>C1A   | C2         | 19          | B1       | C2A<br>C1A | C2              | B1         | C2A<br>C1A   | C2         | 19          | B1       | C2A<br>C1A | C2       | B1         | C2A<br>C1A   | C2         | 19          | B1       | C2A<br>C1A | C2              | B1         | C2A<br>C1A   | C2         | 19<br>18    | B1<br>B1 | C2A<br>C1A      | C2       | B1              | C2A<br>C1A    | C2       |
| 17          | B1                           | C1A        | C1       | B1              | C1A<br>C1A   | C1         | 18          | B1<br>B1 | C1A<br>C1A | C1<br>C1        | B1<br>B1   | C1A<br>C1A   | C1<br>C1   | 18<br>17    | B1<br>B1 | C1A<br>C1A | C1<br>C1 | B1<br>B1   | C1A<br>C1A   | C1<br>C1   | 18<br>17    | B1<br>B1 | C1A<br>C1A | C1<br>C1        | B1<br>B1   | C1A<br>C1A   | C1<br>C1   | 17          | B1       | C1A             | C1       | B1              | C1A           | C1       |
| 16          | B1                           | C1A        | C1       | B1              | C1A          | C1         | 16          | B1       | C1A        | C1              | B1         | C1A          | C1         | 16          | B1       | C1A        | C1       | B1         | C1A          | C1         | 16          | B1       | C1A        | C1              | B1         | C1A          | C1         | 16          | B1       | C1A             | C1       | B1              | C1A           | C1       |
| 15          | B1                           | C1A        | C1       | B1              | C1A          | C1         | 15          | B1       | C1A        | C1              | B1         | C1A          | C1         | 15          | B1       | C1A        | C1       | B1         | C1A          | C1         | 15          | B1       | C1A        | C1              | B1         | C1A          | C1         | 15          | B1       | C1A             | C1       | B1              | C1A           | C1       |
| 14          | B1                           | C1A        | C1       | B1              | C1A          | C1         | 14          | B1       | C1A        | C1              | B1         | C1A          | C1         | 14          | B1       | C1A        | C1       | B1         | C1A          | C1         | 14          | B1       | C1A        | C1              | B1         | C1A          | C1         | 14          | B1       | C1A             | C1       | B1              | C1A           | C1       |
| 13          | B1                           | C1A        | C1       | B1              | C1A          | C1         | 13          | B1       | C1A        | C1              | B1         | C1A          | C1         | 13          | B1       | C1A        | C1       | B1         | C1A          | C1         | 13          | B1       | C1A        | C1              | B1         | C1A          | C1         | 13          | B1       | C1A             | C1       | B1              | C1A           | C1       |
| 12          | B1                           | C1A        | C1       | B1              | C1A          | C1         | 12          | B1       | C1A        | C1              | B1         | C1A          | C1         | 12          | B1       | C1A        | C1       | B1         | C1A          | C1         | 12          | B1       | C1A        | C1              | B1         | C1A          | C1         | 12          | B1       | C1A             | C1       | B1              | C1A           | C1       |
| 11          | B1                           | C1A        | C1       | B1              | C1A          | C1         | 11          | B1       | C1A        | C1              | B1         | C1A          | C1         | 11          | B1       | C1A        | C1       | B1         | C1A          | C1         | 11          | B1       | C1A        | C1              | B1         | C1A          | C1         | 11          | B1       | C1A             | C1       | B1              | C1A           | C1       |
| 10          | A1                           | C1A        | C1       | A1              | C1A          | C1         | 10          | A1       | C1A        | C1              | A1         | C1A          | C1         | 10          | A1       | C1A        | C1       | A1         | C1A          | C1         | 10          | A1       | C1A        | C1              | A1         | C1A          | C1         | 10          | A1       | C1A             | C1       | A1              | C1A           | C1       |
| 9           | A1                           | C1A        | C1       | A1              | C1A          | C1         | 9           | A1       | C1A        | C1              | A1         | C1A          | C1         | 9           | A1       | C1A        | C1       | A1         | C1A          | C1         | 9           | A1       | C1A        | C1              | A1         | C1A          | C1         | 9           | A1       | C1A             | C1       | A1              | C1A           | C1       |
| 8           | A1                           | C1A        | C1       | A1              | C1A          | C1         | 8           | A1       | C1A        | C1              | A1         | C1A          | C1         | 8           | A1       | C1A        | C1       | A1         | C1A          | C1         | 8           | A1       | C1A        | C1              | A1         | C1A          | C1         | 8           | A1       | C1A             | C1       | A1              | C1A           | C1       |
| 7           | A1                           | C1A        | C1       | A1              | C1A          | C1         | 7           | A1       | C1A        | C1              | A1         | C1A          | C1         | 7           | A1       | C1A        | C1       | A1         | C1A          | C1         | 7           | A1       | C1A        | C1              | A1         | C1A          | C1         | 7           | A1       | C1A             | C1       | A1              | C1A           | C1       |
| 6           | A1                           | C1A        | C1       | A1              | C1A          | C1         | 6           | A1       | C1A        | C1              | A1         | C1A          | C1         | 6           | A1       | C1A        | C1       | A1         | C1A          | C1         | 6           | A1       | C1A        | C1              | A1         | C1A          | C1         | 6           | A1       | C1A             | C1       | A1              | C1A           | C1       |
| 5           | A1                           | C1A        | C1       | A1              | C1A          | C1         | 5           | A1       | C1A        | C1              | A1         | C1A          | C1         | 5           | A1       | C1A        | C1       | A1         | C1A          | C1         | 5           | A1       | C1A        | C1              | A1         | C1A          | C1         | 5           | A1       | C1A             | C1       | A1              | C1A           | C1       |
| 4           | A1                           | C1A        | C1       | A1              | C1A          | C1         | 4           | A1       | C1A        | C1              | A1         | C1A          | C1         | 4           | A1       | C1A        | C1       | A1         | C1A          | C1         | 4           | A1       | C1A        | C1              | A1         | C1A          | C1         | 4           | A1       | C1A             | C1       | A1              | C1A           | C1       |
| 3           | A1                           | C1A        | C1       | A1              | C1A          | C1         | 3           | A1       | C1A        | C1              | A1         | C1A          | C1         | 3           | A1       | C1A        | C1       | A1         | C1A          | C1         | 3           | A1       | C1A        | C1              | A1         | C1A          | C1         | 3           | A1       | C1A             | C1       | A1              | C1A           | C1       |
| 2           | A1                           | C1A        | C1       | A1<br>A1-G      | C1A<br>C1A-G | C1<br>C1-G | 2           | A1       | C1A        | C1              | A1<br>A1-G | C1A<br>C1A-G | C1<br>C1-G | 2           | A1       | C1A        | C1       | A1<br>A1-G | C1A<br>C1A-G | C1<br>C1-G | 2           | A1       | C1A        | C1              | A1<br>A1-G | C1A<br>C1A-G | C1<br>C1-G | 2           | A1       | C1A             | C1       | A1              | C1A           | C1       |
| Flr         | 02                           | 04         | 06       | 08              | 10           | 12         | Flr         | 14       | 16         | 18              | 20         | 22           | 24         | Flr         | 26       | 28         | 30       | 32         | 34           | 36         | Flr         | 38       | 40         | 42              | 44         | 46           | 48         | Flr         | 50       | 52              | 54       | A1-G<br>56      | C1A-G<br>58   | 60       |
| Unit        | 02                           |            | 00       | 00              | 10           | 12         | Unit        | 17       | 10         | 10              | 20         |              | 27         | Unit        | 20       | 20         | 00       | 0L         |              | 00         | Unit        | 00       | 40         | 72              |            | 40           | 10         | Unit        | 00       | OL              |          | 00              | 50            | 00       |

## LEGEND

3-Room :

A1-G 753 sqft / 70 sqm A1 753 sqft / 70 sqm

4-Room : B1 980 sqft / 91 sqm

1,184 sqft / 110 sqm C1

5-Room : C1-G 1,184 sqft / 110 sqm C1A-G 1,216 sqft / 113 sqm C1A 1,216 sqft / 113 sqm C2 1,227 sqft / 114 sqm C2A 1,259 sqft / 117 sqm