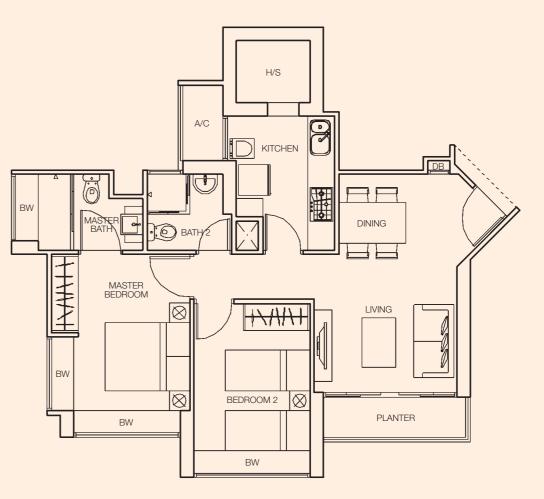

## Type C2 (5-Room) Area 1227 sqft / 114 sqm

i \_\_\_\_\_ MASTER Ę 11/1//// MASTER BEDROOM  $\otimes$ STUDY BALCONY BW BW **OPTIONAL LAYOUT** 

BLK 138C

All plans are subject to amendments as approved by the relevant authorities. Floor areas are approximate measurements and subject to final survey.

Blk 138C #02-28 to #18-28 #02-34 to #18-34

**OPTIONAL LAYOUT** 