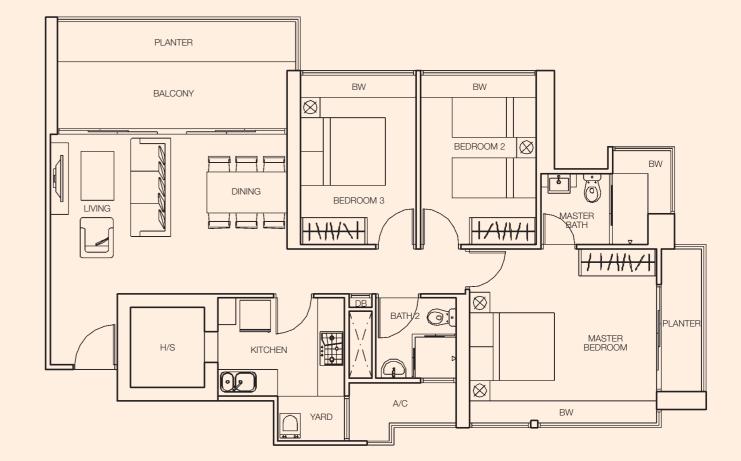

## Type C2 (5-Room) Area 1227 sqft / 114 sqm

i \_\_\_\_\_ MASTER Ę 11/1//// MASTER BEDROOM  $\otimes$ STUDY BALCONY BW BW **OPTIONAL LAYOUT** 

BLK 138C

All plans are subject to amendments as approved by the relevant authorities. Floor areas are approximate measurements and subject to final survey.

## Type C2A (5-Room) Area 1259 sqft / 117 sqm

Unit Blk 138A #19-04 & #20-04 #21-04 & #22-04 (High Ceiling) #23-04 to #41-04 #42-04 (High Ceiling) #19-10 & #20-10 #21-10 (High Ceiling) #23-10 to #41-10 #42-10 (High Ceiling)

Blk 138C #02-28 to #18-28 #02-34 to #18-34

**OPTIONAL LAYOUT** 