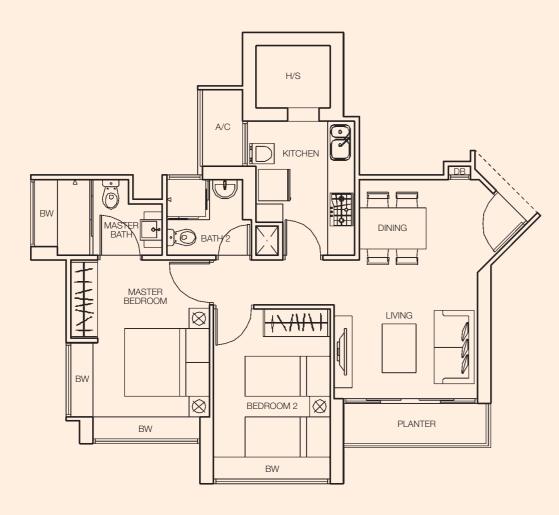

## Type B1 (4-Room) Area 980 sqft / 91 sqm

Unit Blk 138A #11-02 to #20-02 #23-02 to #41-02 #42-02 (High Ceiling) #11-08 to #20-08 #21-08 (partial High Ceiling) #23-08 to #41-08

Blk 139A #02-38 to #10-38 #02-44 to #10-44 Blk 139B #02-50 to #10-50 #02-56 to #10-56

Unit Blk 138A #02-02 to #10-02 #02-08 to #10-08 Blk 138B #02-14 to #10-14 #02-20 to #10-20 Blk 138C #02-26 to #10-26 #02-32 to #10-32

Type A1 (3-Room) Area 753 sqft / 70 sqm