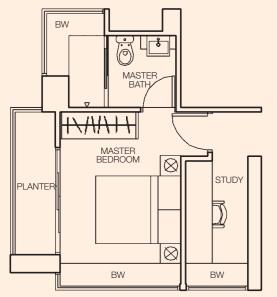

With a nominal fee of \$1,800, 5-room unit owners can also opt to create a study area from the master bedroom for moments of quiet contemplation.

|             | <b>Bik 138A</b> , (S) 311138 |            |          |                 |              |            |             |          |            |                 |            |              |            |             |          |            |          |            |              |            |             |          |            |                 |            |              |            |             | Blk 1    | <b>39B</b> , (S | ) 31213  | 9               |               |          |
|-------------|------------------------------|------------|----------|-----------------|--------------|------------|-------------|----------|------------|-----------------|------------|--------------|------------|-------------|----------|------------|----------|------------|--------------|------------|-------------|----------|------------|-----------------|------------|--------------|------------|-------------|----------|-----------------|----------|-----------------|---------------|----------|
| Unit<br>Flr | 02                           | 04         | 06       | 08              | 10           | 12         |             |          |            |                 |            |              |            |             |          |            |          |            |              |            |             |          |            |                 |            |              |            | Unit<br>Flr | 50       | 52              | 54       | 56              | 58            | 60       |
| 42          | B1*                          | C2A*       | C2*      | B1*             | C2A*         | C2*        |             |          |            |                 |            |              |            |             |          |            |          |            |              |            |             |          |            |                 |            |              |            | 42          | B1*      | C2A*            | C2*      | B1*             | C2A*          | C2*      |
| 41          | B1                           | C2A        | C2       | B1              | C2A          | C2         |             |          | Blk 1      | <b>38B</b> , (S | 6) 31213   | 88           |            |             |          | Blk        | 138C,    | (S) 313    | 3138         |            |             |          | Blk 1      | <b>39A</b> , (S | 5) 31113   | 39           |            | 41          | B1       | C2A             | C2       | B1              | C2A           | C2       |
| 40          | B1                           | C2A        | C2       | B1              | C2A          | C2         | Unit<br>Flr | 14       | 16         | 18              | 20         | 22           | 24         | Unit<br>Flr | 26       | 28         | 30       | 32         | 34           | 36         | Unit<br>Flr | 38       | 40         | 42              | 44         | 46           | 48         | 40          | B1       | C2A             | C2       | B1              | C2A           | C2       |
| 39          | B1                           | C2A        | C2       | B1              | C2A          | C2         | 40          | B1*      | C2A*       | C2*             | B1*        | C2A*         | C2*        | 40          | B1*      | C2A*       | C2*      | B1*        | C2A*         | C2*        | 40          | B1*      | C2A*       | C2*             | B1*        | C2A*         | C2*        | 39          | B1       | C2A             | C2       | B1              | C2A           | C2       |
| 38          | B1                           | C2A        | C2       | B1              | C2A          | C2         | 40          | ы        | UZA        | 02              | ы          | UZA          | 02         | 40          | DI       | 024        | 02       | DI         | UZA          | 02         | 40          | DI       | UZA        | 02              | ы          | 024          | 02         | 38          | B1       | C2A             | C2       | B1              | C2A           | C2       |
| 37          | B1                           | C2A        | C2       | B1              | C2A          | C2         | 39          | B1       | C2A        | C2              | B1         | C2A          | C2         | 39          | B1       | C2A        | C2       | B1         | C2A          | C2         | 39          | B1       | C2A        | C2              | B1         | C2A          | C2         | 37          | B1       | C2A             | C2       | B1              | C2A           | C2       |
| 36          | B1                           | C2A        | C2       | B1              | C2A          | C2         | 38          | B1       | C2A        | C2              | B1         | C2A          | C2         | 38          | B1       | C2A        | C2       | B1         | C2A          | C2         | 38          | B1       | C2A        | C2              | B1         | C2A          | C2         | 36          | B1       | C2A             | C2       | B1              | C2A           | C2       |
| 35          | B1                           | C2A        | C2       | B1              | C2A          | C2         | 37          | B1       | C2A        | C2              | B1         | C2A          | C2         | 37          | B1       | C2A        | C2       | B1         | C2A          | C2         | 37          | B1       | C2A        | C2              | B1         | C2A          | C2         | 35          | B1       | C2A             | C2       | B1              | C2A           | C2       |
| 34          | B1                           | C2A        | C2       | B1              | C2A          | C2         | 36          | B1       | C2A        | C2              | B1         | C2A          | C2         | 36          | B1       | C2A        | C2       | B1         | C2A          | C2         | 36          | B1       | C2A        | C2              | B1         | C2A          | C2         | 34          | B1       | C2A             | C2       | B1              | C2A           | C2       |
| 33          | B1                           | C2A        | C2       | B1              | C2A          | C2         | 35          | B1       | C2A        | C2              | B1         | C2A          | C2         | 35          | B1       | C2A        | C2       | B1         | C2A          | C2         | 35          | B1       | C2A        | C2              | B1         | C2A          | C2         | 33          | B1       | C2A             | C2       | B1              | C2A           | C2       |
| 32          | B1<br>B1                     | C2A<br>C2A | C2<br>C2 | B1<br>B1        | C2A<br>C2A   | C2<br>C2   | 34<br>33    | B1<br>B1 | C2A<br>C2A | C2<br>C2        | B1<br>B1   | C2A<br>C2A   | C2<br>C2   | 34<br>33    | B1<br>B1 | C2A<br>C2A | C2<br>C2 | B1<br>B1   | C2A<br>C2A   | C2<br>C2   | 34<br>33    | B1<br>B1 | C2A<br>C2A | C2<br>C2        | B1<br>B1   | C2A<br>C2A   | C2<br>C2   | 32<br>31    | B1<br>B1 | C2A<br>C2A      | C2<br>C2 | B1<br>B1        | C2A<br>C2A    | C2<br>C2 |
| 30          | B1                           | C2A        | C2       | B1              | C2A          | C2         | 32          | B1       | C2A        | C2              | B1         | C2A          | C2         | 32          | B1       | C2A        | C2       | B1         | C2A          | C2         | 32          | B1       | C2A        | C2              | B1         | C2A          | C2         | 30          | B1       | C2A             | C2       | B1              | C2A           | C2       |
| 29          | B1                           | C2A        | C2       | B1              | C2A          | C2         | 31          | B1       | C2A        | C2              | B1         | C2A          | C2         | 31          | B1       | C2A        | C2       | B1         | C2A          | C2         | 31          | B1       | C2A        | C2              | B1         | C2A          | C2         | 29          | B1       | C2A             | C2       | B1              | C2A           | C2       |
| 28          | B1                           | C2A        | C2       | B1              | C2A          | C2         | 30          | B1       | C2A        | C2              | B1         | C2A          | C2         | 30          | B1       | C2A        | C2       | B1         | C2A          | C2         | 30          | B1       | C2A        | C2              | B1         | C2A          | C2         | 28          | B1       | C2A             | C2       | B1              | C2A           | C2       |
| 27          | B1                           | C2A        | C2       | B1              | C2A          | C2         | 29          | B1       | C2A        | C2              | B1         | C2A          | C2         | 29          | B1       | C2A        | C2       | B1         | C2A          | C2         | 29          | B1       | C2A        | C2              | B1         | C2A          | C2         | 27          | B1       | C2A             | C2       | B1              | C2A           | C2       |
| 26          | B1                           | C2A        | C2       | B1              | C2A          | C2         | 28          | B1       | C2A        | C2              | B1         | C2A          | C2         | 28          | B1       | C2A        | C2       | B1         | C2A          | C2         | 28          | B1       | C2A        | C2              | B1         | C2A          | C2         | 26          | B1       | C2A             | C2       | B1              | C2A           | C2       |
| 25          | B1                           | C2A        | C2       | B1              | C2A          | C2         | 27          | B1       | C2A        | C2              | B1         | C2A          | C2         | 27          | B1       | C2A        | C2       | B1         | C2A          | C2         | 27          | B1       | C2A        | C2              | B1         | C2A          | C2         | 25          | B1       | C2A             | C2       | B1              | C2A           | C2       |
| 24          | B1                           | C2A        | C2       | B1              | C2A          | C2         | 26          | B1       | C2A        | C2              | B1         | C2A          | C2         | 26          | B1       | C2A        | C2       | B1         | C2A          | C2         | 26          | B1       | C2A        | C2              | B1         | C2A          | C2         | 24          | B1       | C2A             | C2       | B1              | C2A           | C2       |
| 23          | B1                           | C2A        | C2       | B1              | C2A          | C2         | 25          | B1       | C2A        | C2              | B1         | C2A          | C2         | 25          | B1       | C2A        | C2       | B1         | C2A          | C2         | 25          | B1       | C2A        | C2              | B1         | C2A          | C2         | 23          | B1       | C2A             | C2       | B1              | C2A           | C2       |
| 22          | B1*                          | C2A*       | C2*      | AF              | REA OF REF   |            | 24          | B1       | C2A        | C2              | B1         | C2A          | C2         | 24          | B1       | C2A        | C2       | B1         | C2A          | C2         | 24          | B1       | C2A        | C2              | B1         | C2A          | C2         | 22          | B1*      | C2A*            | C2*      |                 | EA OF REFU    |          |
|             | 51                           | 0271       | 02       |                 | (Sky Terrace | )          | 23          | B1       | C2A        | C2              | B1         | C2A          | C2         | 23          | B1       | C2A        | C2       | B1         | C2A          | C2         | 23          | B1       | C2A        | C2              | B1         | C2A          | C2         |             | 5.       | 0211            | 02       |                 | (Sky Terrace) | )        |
| 21          | B1*                          | C2A*       | C2*      | B1 <sup>+</sup> | C2A*         | C2*        | 22          | B1       | C2A        | C2              | B1         | C2A          | C2         | 22          | B1       | C2A        | C2       | B1         | C2A          | C2         | 22          | B1       | C2A        | C2              | B1         | C2A          | C2         | 21          | B1*      | C2A*            | C2*      | B1 <sup>+</sup> | C2A*          | C2*      |
|             |                              |            |          |                 |              |            | 21          | B1       | C2A        | C2              | B1         | C2A          | C2         | 21          | B1       | C2A        | C2       | B1         | C2A          | C2         | 21          | B1       | C2A        | C2              | B1         | C2A          | C2         |             |          |                 |          |                 |               |          |
| 20          | B1                           | C2A        | C2       | B1              | C2A          | C2         | 20          | B1       | C2A        | C2              | B1         | C2A          | C2         | 20          | B1       | C2A        | C2       | B1         | C2A          | C2         | 20          | B1       | C2A        | C2              | B1         | C2A          | C2         | 20          | B1       | C2A             | C2       | B1              | C2A           | C2       |
| 19          | B1                           | C2A        | C2       | B1              | C2A<br>C1A   | C2         | 19          | B1       | C2A<br>C1A | C2              | B1         | C2A<br>C1A   | C2         | 19          | B1       | C2A<br>C1A | C2       | B1         | C2A<br>C1A   | C2         | 19          | B1       | C2A<br>C1A | C2              | B1         | C2A<br>C1A   | C2         | 19<br>18    | B1<br>B1 | C2A<br>C1A      | C2       | B1              | C2A<br>C1A    | C2       |
| 17          | B1                           | C1A        | C1       | B1              | C1A<br>C1A   | C1         | 18          | B1<br>B1 | C1A<br>C1A | C1<br>C1        | B1<br>B1   | C1A<br>C1A   | C1<br>C1   | 18<br>17    | B1<br>B1 | C1A<br>C1A | C1<br>C1 | B1<br>B1   | C1A<br>C1A   | C1<br>C1   | 18<br>17    | B1<br>B1 | C1A<br>C1A | C1<br>C1        | B1<br>B1   | C1A<br>C1A   | C1<br>C1   | 17          | B1       | C1A             | C1       | B1              | C1A           | C1       |
| 16          | B1                           | C1A        | C1       | B1              | C1A          | C1         | 16          | B1       | C1A        | C1              | B1         | C1A          | C1         | 16          | B1       | C1A        | C1       | B1         | C1A          | C1         | 16          | B1       | C1A        | C1              | B1         | C1A          | C1         | 16          | B1       | C1A             | C1       | B1              | C1A           | C1       |
| 15          | B1                           | C1A        | C1       | B1              | C1A          | C1         | 15          | B1       | C1A        | C1              | B1         | C1A          | C1         | 15          | B1       | C1A        | C1       | B1         | C1A          | C1         | 15          | B1       | C1A        | C1              | B1         | C1A          | C1         | 15          | B1       | C1A             | C1       | B1              | C1A           | C1       |
| 14          | B1                           | C1A        | C1       | B1              | C1A          | C1         | 14          | B1       | C1A        | C1              | B1         | C1A          | C1         | 14          | B1       | C1A        | C1       | B1         | C1A          | C1         | 14          | B1       | C1A        | C1              | B1         | C1A          | C1         | 14          | B1       | C1A             | C1       | B1              | C1A           | C1       |
| 13          | B1                           | C1A        | C1       | B1              | C1A          | C1         | 13          | B1       | C1A        | C1              | B1         | C1A          | C1         | 13          | B1       | C1A        | C1       | B1         | C1A          | C1         | 13          | B1       | C1A        | C1              | B1         | C1A          | C1         | 13          | B1       | C1A             | C1       | B1              | C1A           | C1       |
| 12          | B1                           | C1A        | C1       | B1              | C1A          | C1         | 12          | B1       | C1A        | C1              | B1         | C1A          | C1         | 12          | B1       | C1A        | C1       | B1         | C1A          | C1         | 12          | B1       | C1A        | C1              | B1         | C1A          | C1         | 12          | B1       | C1A             | C1       | B1              | C1A           | C1       |
| 11          | B1                           | C1A        | C1       | B1              | C1A          | C1         | 11          | B1       | C1A        | C1              | B1         | C1A          | C1         | 11          | B1       | C1A        | C1       | B1         | C1A          | C1         | 11          | B1       | C1A        | C1              | B1         | C1A          | C1         | 11          | B1       | C1A             | C1       | B1              | C1A           | C1       |
| 10          | A1                           | C1A        | C1       | A1              | C1A          | C1         | 10          | A1       | C1A        | C1              | A1         | C1A          | C1         | 10          | A1       | C1A        | C1       | A1         | C1A          | C1         | 10          | A1       | C1A        | C1              | A1         | C1A          | C1         | 10          | A1       | C1A             | C1       | A1              | C1A           | C1       |
| 9           | A1                           | C1A        | C1       | A1              | C1A          | C1         | 9           | A1       | C1A        | C1              | A1         | C1A          | C1         | 9           | A1       | C1A        | C1       | A1         | C1A          | C1         | 9           | A1       | C1A        | C1              | A1         | C1A          | C1         | 9           | A1       | C1A             | C1       | A1              | C1A           | C1       |
| 8           | A1                           | C1A        | C1       | A1              | C1A          | C1         | 8           | A1       | C1A        | C1              | A1         | C1A          | C1         | 8           | A1       | C1A        | C1       | A1         | C1A          | C1         | 8           | A1       | C1A        | C1              | A1         | C1A          | C1         | 8           | A1       | C1A             | C1       | A1              | C1A           | C1       |
| 7           | A1                           | C1A        | C1       | A1              | C1A          | C1         | 7           | A1       | C1A        | C1              | A1         | C1A          | C1         | 7           | A1       | C1A        | C1       | A1         | C1A          | C1         | 7           | A1       | C1A        | C1              | A1         | C1A          | C1         | 7           | A1       | C1A             | C1       | A1              | C1A           | C1       |
| 6           | A1                           | C1A        | C1       | A1              | C1A          | C1         | 6           | A1       | C1A        | C1              | A1         | C1A          | C1         | 6           | A1       | C1A        | C1       | A1         | C1A          | C1         | 6           | A1       | C1A        | C1              | A1         | C1A          | C1         | 6           | A1       | C1A             | C1       | A1              | C1A           | C1       |
| 5           | A1                           | C1A        | C1       | A1              | C1A          | C1         | 5           | A1       | C1A        | C1              | A1         | C1A          | C1         | 5           | A1       | C1A        | C1       | A1         | C1A          | C1         | 5           | A1       | C1A        | C1              | A1         | C1A          | C1         | 5           | A1       | C1A             | C1       | A1              | C1A           | C1       |
| 4           | A1                           | C1A        | C1       | A1              | C1A          | C1         | 4           | A1       | C1A        | C1              | A1         | C1A          | C1         | 4           | A1       | C1A        | C1       | A1         | C1A          | C1         | 4           | A1       | C1A        | C1              | A1         | C1A          | C1         | 4           | A1       | C1A             | C1       | A1              | C1A           | C1       |
| 3           | A1                           | C1A        | C1       | A1              | C1A          | C1         | 3           | A1       | C1A        | C1              | A1         | C1A          | C1         | 3           | A1       | C1A        | C1       | A1         | C1A          | C1         | 3           | A1       | C1A        | C1              | A1         | C1A          | C1         | 3           | A1       | C1A             | C1       | A1              | C1A           | C1       |
| 2           | A1                           | C1A        | C1       | A1<br>A1-G      | C1A<br>C1A-G | C1<br>C1-G | 2           | A1       | C1A        | C1              | A1<br>A1-G | C1A<br>C1A-G | C1<br>C1-G | 2           | A1       | C1A        | C1       | A1<br>A1-G | C1A<br>C1A-G | C1<br>C1-G | 2           | A1       | C1A        | C1              | A1<br>A1-G | C1A<br>C1A-G | C1<br>C1-G | 2           | A1       | C1A             | C1       | A1              | C1A           | C1       |
| Flr         | 02                           | 04         | 06       | 08              | 10           | 12         | Flr         | 14       | 16         | 18              | 20         | 22           | 24         | Flr         | 26       | 28         | 30       | 32         | 34           | 36         | Flr         | 38       | 40         | 42              | 44         | 46           | 48         | Flr         | 50       | 52              | 54       | A1-G<br>56      | C1A-G<br>58   | 60       |
| Unit        | 02                           |            | 00       | 00              | 10           | 12         | Unit        | 17       | 10         | 10              | 20         |              | 27         | Unit        | 20       | 20         | 00       | 0L         |              | 00         | Unit        | 00       | 40         | 72              |            | 40           | 10         | Unit        | 00       | OL              |          | 00              | 50            | 00       |

OPTIONAL LAYOUT