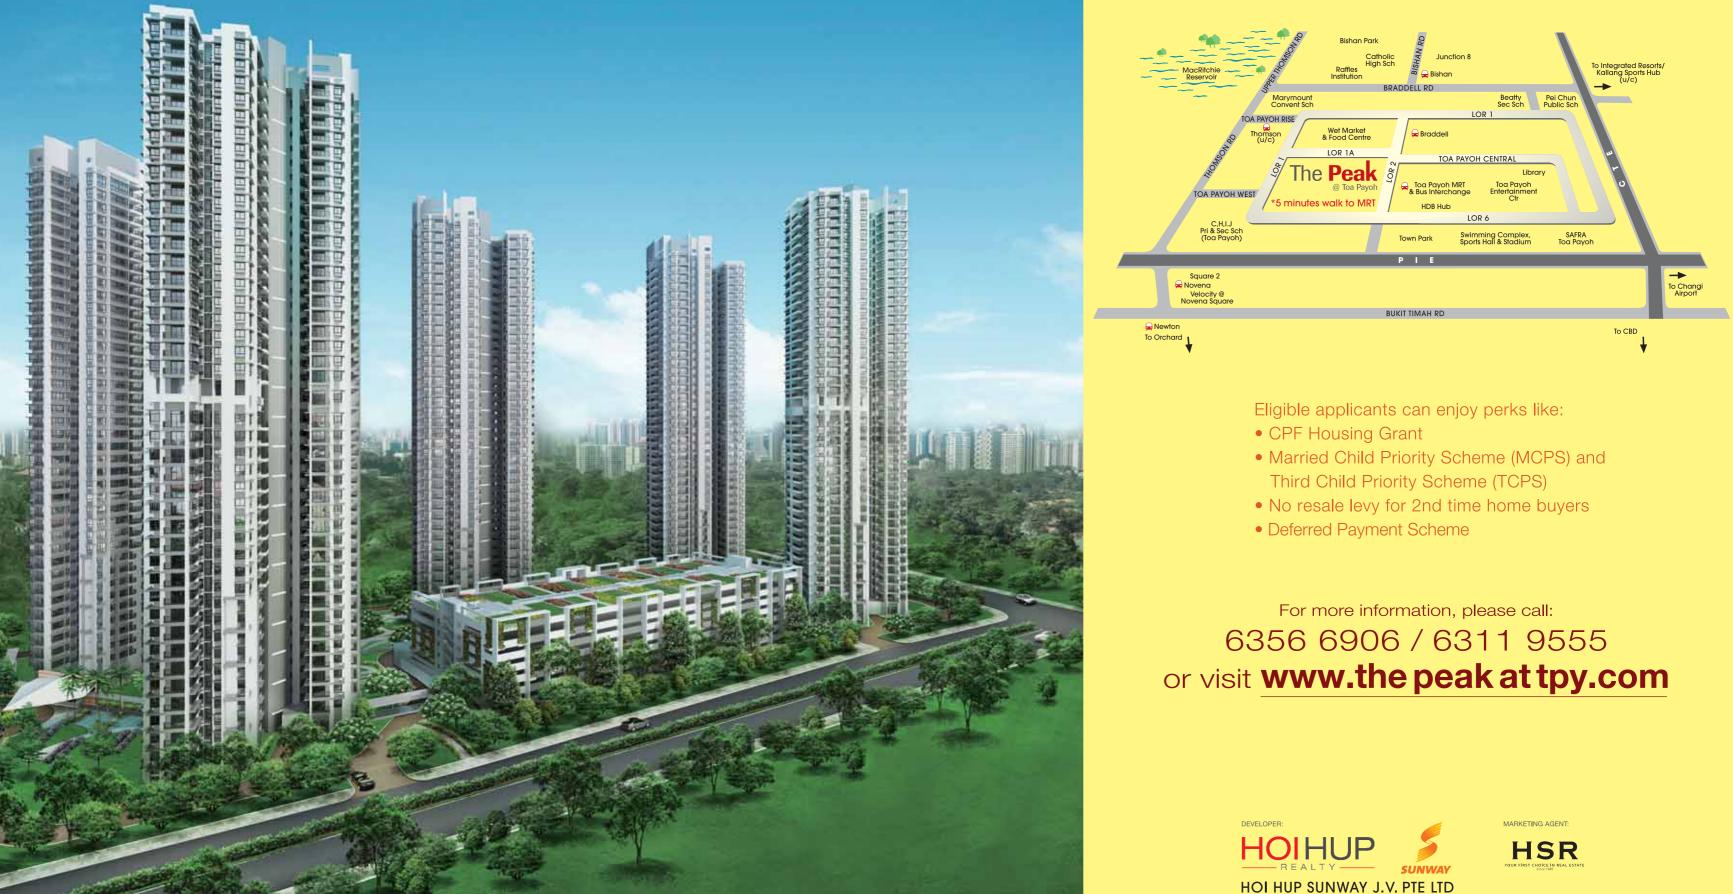

## **Convenience,** Convenience

FASHION AND ART COLLIDE

Developed under Design, Build and Sell Scheme (DBSS), The Peak @ Toa Payoh is one of Singapore's super high-rise public housing developments, standing prominently with 2 blocks of 42-storey towers and 3 blocks of 40-storey towers. Comprising 1203 units with a range of 3-room, 4-room and 5-room flats,

Artist's impression

Contents

Public Housing Development Under Design, Build and Sell Scheme (DBSS)

# Doorstep conveniences count

Meet and satisfy all your needs in this wonderful vicinity

The bustling Toa Payoh Town Centre is the one stop place with a myriad of lifestyle conveniences such as supermarkets, shopping outlets and banking services. Islandwide travel will never be a problem with Toa Payoh and Braddell MRT station just 5 minutes walk away, upcoming Thomson MRT station and major expressways such as PIE & CTE close at hand. With a diverse range of renowned institutions nearby such as C.H.I.J Toa Payoh and Raffles Institution, your children and you will benefit from the absolute convenience.