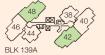

## Type C2A (5-Room) Area 1259 sqft / 117 sqm

Unit Blk 138A #19-04 & #20-04 #21-04 & #22-04 (High Ceiling) #23-04 to #41-04 #42-04 (High Ceiling) #19-10 & #20-10 #21-10 (High Ceiling) #23-10 to #41-10 #42-10 (High Ceiling)

Blk 139A #02-40 to #18-40 #02-46 to #18-46 Blk 139B #02-52 to #18-52

#02-58 to #18-58

Unit Blk 138A #02-04 to #18-04 #02-10 to #18-10 Blk 138B #02-16 to #18-16 #02-22 to #18-22

Type C1A (5-Room) Area 1216 sqft / 113 sqm

Blk 138C #02-28 to #18-28 #02-34 to #18-34

**OPTIONAL LAYOUT** 