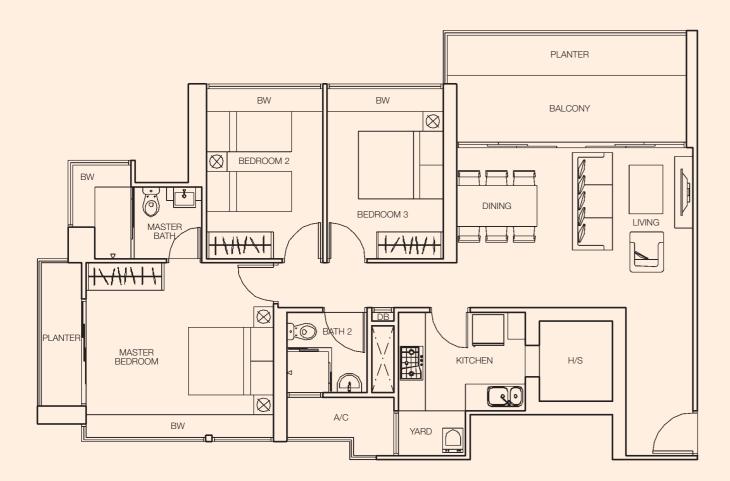

## Type C2A (5-Room) Area 1259 sqft / 117 sqm

Unit Blk 138A #19-04 & #20-04 #21-04 & #22-04 (High Ceiling) #23-04 to #41-04 #42-04 (High Ceiling) #19-10 & #20-10 #21-10 (High Ceiling) #23-10 to #41-10 #42-10 (High Ceiling)