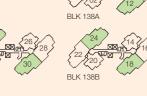

## Type A1-G (3-Room) Area 753 sqft / 70 sqm

Unit Blk 138A #01-08 Blk 138B #01-20 Blk 138C #01-32 Blk 139A #01-44 Blk 139B #01-56

Bay window with frosted glass at Master Bath shall be 1m from floor level.

## Type B1 (4-Room) Area 980 sqft / 91 sqm

Unit Blk 138A #11-02 to #20-02 #23-02 to #41-02 #42-02 (High Ceiling) #11-08 to #20-08 #21-08 (partial High Ceiling) #23-08 to #41-08

Blk 139A #02-38 to #10-38 #02-44 to #10-44 Blk 139B #02-50 to #10-50 #02-56 to #10-56

## Type C1-G (5-Room) Area 1184 sqft / 110 sqm

Unit Blk 138A #01-12 Blk 138B #01-24 Blk 138C #01-36 Blk 139A #01-48 Blk 139B #01-60

Bay window with frosted glass at Master Bath shall be 1m from floor level.

Type C1 (5-Room) Area 1184 sqft / 110 sqm

Unit Blk 138A #02-06 to #18-06 #02-12 to #18-12 Blk 138B #02-18 to #18-18 #02-24 to #18-24 Blk 138C #02-30 to #18-30 #02-36 to #18-36

Blk 139A #02-42 to #18-42 #02-48 to #18-48 Blk 139B #02-54 to #18-54 #02-60 to #18-60

## Type C2A (5-Room) Area 1259 sqft / 117 sqm

Unit Blk 138A #19-04 & #20-04 #21-04 & #22-04 (High Ceiling) #23-04 to #41-04 #42-04 (High Ceiling) #19-10 & #20-10 #21-10 (High Ceiling) #23-10 to #41-10 #42-10 (High Ceiling)

Blk 139A #02-40 to #18-40 #02-46 to #18-46 Blk 139B #02-52 to #18-52

#02-58 to #18-58

Unit Blk 138A #02-04 to #18-04 #02-10 to #18-10 Blk 138B #02-16 to #18-16 #02-22 to #18-22

Type C1A (5-Room) Area 1216 sqft / 113 sqm