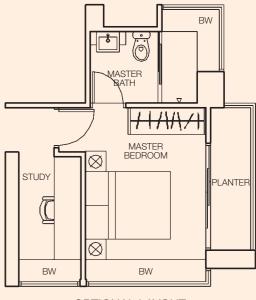

With a nominal fee of \$1,800, 5-room unit owners can also opt to create a study area from the master bedroom for moments of quiet contemplation.

|             | <b>Bik 138A</b> , (S) 311138 |            |          |                 |              |            |             |          |            |                 |            |              |            |             |          |            |          |            |              |            |             |          |            |                 |            |              |            |             | Blk 1    | <b>39B</b> , (S | ) 31213  | 9               |               |          |
|-------------|------------------------------|------------|----------|-----------------|--------------|------------|-------------|----------|------------|-----------------|------------|--------------|------------|-------------|----------|------------|----------|------------|--------------|------------|-------------|----------|------------|-----------------|------------|--------------|------------|-------------|----------|-----------------|----------|-----------------|---------------|----------|
| Unit<br>Flr | 02                           | 04         | 06       | 08              | 10           | 12         |             |          |            |                 |            |              |            |             |          |            |          |            |              |            |             |          |            |                 |            |              |            | Unit<br>Flr | 50       | 52              | 54       | 56              | 58            | 60       |
| 42          | B1*                          | C2A*       | C2*      | B1*             | C2A*         | C2*        |             |          |            |                 |            |              |            |             |          |            |          |            |              |            |             |          |            |                 |            |              |            | 42          | B1*      | C2A*            | C2*      | B1*             | C2A*          | C2*      |
| 41          | B1                           | C2A        | C2       | B1              | C2A          | C2         |             |          | Blk 1      | <b>38B</b> , (S | 6) 31213   | 88           |            |             |          | Blk        | 138C,    | (S) 313    | 3138         |            |             |          | Blk 1      | <b>39A</b> , (S | 5) 31113   | 39           |            | 41          | B1       | C2A             | C2       | B1              | C2A           | C2       |
| 40          | B1                           | C2A        | C2       | B1              | C2A          | C2         | Unit<br>Flr | 14       | 16         | 18              | 20         | 22           | 24         | Unit<br>Flr | 26       | 28         | 30       | 32         | 34           | 36         | Unit<br>Flr | 38       | 40         | 42              | 44         | 46           | 48         | 40          | B1       | C2A             | C2       | B1              | C2A           | C2       |
| 39          | B1                           | C2A        | C2       | B1              | C2A          | C2         | 40          | B1*      | C2A*       | C2*             | B1*        | C2A*         | C2*        | 40          | B1*      | C2A*       | C2*      | B1*        | C2A*         | C2*        | 40          | B1*      | C2A*       | C2*             | B1*        | C2A*         | C2*        | 39          | B1       | C2A             | C2       | B1              | C2A           | C2       |
| 38          | B1                           | C2A        | C2       | B1              | C2A          | C2         | 40          | ы        | UZA        | 02              | ы          | UZA          | 02         | 40          | DI       | 024        | 02       | DI         | UZA          | 02         | 40          | DI       | UZA        | 02              | ы          | 024          | 02         | 38          | B1       | C2A             | C2       | B1              | C2A           | C2       |
| 37          | B1                           | C2A        | C2       | B1              | C2A          | C2         | 39          | B1       | C2A        | C2              | B1         | C2A          | C2         | 39          | B1       | C2A        | C2       | B1         | C2A          | C2         | 39          | B1       | C2A        | C2              | B1         | C2A          | C2         | 37          | B1       | C2A             | C2       | B1              | C2A           | C2       |
| 36          | B1                           | C2A        | C2       | B1              | C2A          | C2         | 38          | B1       | C2A        | C2              | B1         | C2A          | C2         | 38          | B1       | C2A        | C2       | B1         | C2A          | C2         | 38          | B1       | C2A        | C2              | B1         | C2A          | C2         | 36          | B1       | C2A             | C2       | B1              | C2A           | C2       |
| 35          | B1                           | C2A        | C2       | B1              | C2A          | C2         | 37          | B1       | C2A        | C2              | B1         | C2A          | C2         | 37          | B1       | C2A        | C2       | B1         | C2A          | C2         | 37          | B1       | C2A        | C2              | B1         | C2A          | C2         | 35          | B1       | C2A             | C2       | B1              | C2A           | C2       |
| 34          | B1                           | C2A        | C2       | B1              | C2A          | C2         | 36          | B1       | C2A        | C2              | B1         | C2A          | C2         | 36          | B1       | C2A        | C2       | B1         | C2A          | C2         | 36          | B1       | C2A        | C2              | B1         | C2A          | C2         | 34          | B1       | C2A             | C2       | B1              | C2A           | C2       |
| 33          | B1                           | C2A        | C2       | B1              | C2A          | C2         | 35          | B1       | C2A        | C2              | B1         | C2A          | C2         | 35          | B1       | C2A        | C2       | B1         | C2A          | C2         | 35          | B1       | C2A        | C2              | B1         | C2A          | C2         | 33          | B1       | C2A             | C2       | B1              | C2A           | C2       |
| 32          | B1<br>B1                     | C2A<br>C2A | C2<br>C2 | B1<br>B1        | C2A<br>C2A   | C2<br>C2   | 34<br>33    | B1<br>B1 | C2A<br>C2A | C2<br>C2        | B1<br>B1   | C2A<br>C2A   | C2<br>C2   | 34<br>33    | B1<br>B1 | C2A<br>C2A | C2<br>C2 | B1<br>B1   | C2A<br>C2A   | C2<br>C2   | 34<br>33    | B1<br>B1 | C2A<br>C2A | C2<br>C2        | B1<br>B1   | C2A<br>C2A   | C2<br>C2   | 32<br>31    | B1<br>B1 | C2A<br>C2A      | C2<br>C2 | B1<br>B1        | C2A<br>C2A    | C2<br>C2 |
| 30          | B1                           | C2A        | C2       | B1              | C2A          | C2         | 32          | B1       | C2A        | C2              | B1         | C2A          | C2         | 32          | B1       | C2A        | C2       | B1         | C2A          | C2         | 32          | B1       | C2A        | C2              | B1         | C2A          | C2         | 30          | B1       | C2A             | C2       | B1              | C2A           | C2       |
| 29          | B1                           | C2A        | C2       | B1              | C2A          | C2         | 31          | B1       | C2A        | C2              | B1         | C2A          | C2         | 31          | B1       | C2A        | C2       | B1         | C2A          | C2         | 31          | B1       | C2A        | C2              | B1         | C2A          | C2         | 29          | B1       | C2A             | C2       | B1              | C2A           | C2       |
| 28          | B1                           | C2A        | C2       | B1              | C2A          | C2         | 30          | B1       | C2A        | C2              | B1         | C2A          | C2         | 30          | B1       | C2A        | C2       | B1         | C2A          | C2         | 30          | B1       | C2A        | C2              | B1         | C2A          | C2         | 28          | B1       | C2A             | C2       | B1              | C2A           | C2       |
| 27          | B1                           | C2A        | C2       | B1              | C2A          | C2         | 29          | B1       | C2A        | C2              | B1         | C2A          | C2         | 29          | B1       | C2A        | C2       | B1         | C2A          | C2         | 29          | B1       | C2A        | C2              | B1         | C2A          | C2         | 27          | B1       | C2A             | C2       | B1              | C2A           | C2       |
| 26          | B1                           | C2A        | C2       | B1              | C2A          | C2         | 28          | B1       | C2A        | C2              | B1         | C2A          | C2         | 28          | B1       | C2A        | C2       | B1         | C2A          | C2         | 28          | B1       | C2A        | C2              | B1         | C2A          | C2         | 26          | B1       | C2A             | C2       | B1              | C2A           | C2       |
| 25          | B1                           | C2A        | C2       | B1              | C2A          | C2         | 27          | B1       | C2A        | C2              | B1         | C2A          | C2         | 27          | B1       | C2A        | C2       | B1         | C2A          | C2         | 27          | B1       | C2A        | C2              | B1         | C2A          | C2         | 25          | B1       | C2A             | C2       | B1              | C2A           | C2       |
| 24          | B1                           | C2A        | C2       | B1              | C2A          | C2         | 26          | B1       | C2A        | C2              | B1         | C2A          | C2         | 26          | B1       | C2A        | C2       | B1         | C2A          | C2         | 26          | B1       | C2A        | C2              | B1         | C2A          | C2         | 24          | B1       | C2A             | C2       | B1              | C2A           | C2       |
| 23          | B1                           | C2A        | C2       | B1              | C2A          | C2         | 25          | B1       | C2A        | C2              | B1         | C2A          | C2         | 25          | B1       | C2A        | C2       | B1         | C2A          | C2         | 25          | B1       | C2A        | C2              | B1         | C2A          | C2         | 23          | B1       | C2A             | C2       | B1              | C2A           | C2       |
| 22          | B1*                          | C2A*       | C2*      | AF              | REA OF REF   |            | 24          | B1       | C2A        | C2              | B1         | C2A          | C2         | 24          | B1       | C2A        | C2       | B1         | C2A          | C2         | 24          | B1       | C2A        | C2              | B1         | C2A          | C2         | 22          | B1*      | C2A*            | C2*      |                 | EA OF REFU    |          |
|             | 51                           | 0271       | 02       |                 | (Sky Terrace | )          | 23          | B1       | C2A        | C2              | B1         | C2A          | C2         | 23          | B1       | C2A        | C2       | B1         | C2A          | C2         | 23          | B1       | C2A        | C2              | B1         | C2A          | C2         |             | 5.       | 0211            | 02       |                 | (Sky Terrace) | )        |
| 21          | B1*                          | C2A*       | C2*      | B1 <sup>+</sup> | C2A*         | C2*        | 22          | B1       | C2A        | C2              | B1         | C2A          | C2         | 22          | B1       | C2A        | C2       | B1         | C2A          | C2         | 22          | B1       | C2A        | C2              | B1         | C2A          | C2         | 21          | B1*      | C2A*            | C2*      | B1 <sup>+</sup> | C2A*          | C2*      |
|             |                              |            |          |                 |              |            | 21          | B1       | C2A        | C2              | B1         | C2A          | C2         | 21          | B1       | C2A        | C2       | B1         | C2A          | C2         | 21          | B1       | C2A        | C2              | B1         | C2A          | C2         |             |          |                 |          |                 |               |          |
| 20          | B1                           | C2A        | C2       | B1              | C2A          | C2         | 20          | B1       | C2A        | C2              | B1         | C2A          | C2         | 20          | B1       | C2A        | C2       | B1         | C2A          | C2         | 20          | B1       | C2A        | C2              | B1         | C2A          | C2         | 20          | B1       | C2A             | C2       | B1              | C2A           | C2       |
| 19          | B1                           | C2A        | C2       | B1              | C2A<br>C1A   | C2         | 19          | B1       | C2A<br>C1A | C2              | B1         | C2A<br>C1A   | C2         | 19          | B1       | C2A<br>C1A | C2       | B1         | C2A<br>C1A   | C2         | 19          | B1       | C2A<br>C1A | C2              | B1         | C2A<br>C1A   | C2         | 19<br>18    | B1<br>B1 | C2A<br>C1A      | C2       | B1              | C2A<br>C1A    | C2       |
| 17          | B1                           | C1A        | C1       | B1              | C1A<br>C1A   | C1         | 18          | B1<br>B1 | C1A<br>C1A | C1<br>C1        | B1<br>B1   | C1A<br>C1A   | C1<br>C1   | 18<br>17    | B1<br>B1 | C1A<br>C1A | C1<br>C1 | B1<br>B1   | C1A<br>C1A   | C1<br>C1   | 18<br>17    | B1<br>B1 | C1A<br>C1A | C1<br>C1        | B1<br>B1   | C1A<br>C1A   | C1<br>C1   | 17          | B1       | C1A             | C1       | B1              | C1A           | C1       |
| 16          | B1                           | C1A        | C1       | B1              | C1A          | C1         | 16          | B1       | C1A        | C1              | B1         | C1A          | C1         | 16          | B1       | C1A        | C1       | B1         | C1A          | C1         | 16          | B1       | C1A        | C1              | B1         | C1A          | C1         | 16          | B1       | C1A             | C1       | B1              | C1A           | C1       |
| 15          | B1                           | C1A        | C1       | B1              | C1A          | C1         | 15          | B1       | C1A        | C1              | B1         | C1A          | C1         | 15          | B1       | C1A        | C1       | B1         | C1A          | C1         | 15          | B1       | C1A        | C1              | B1         | C1A          | C1         | 15          | B1       | C1A             | C1       | B1              | C1A           | C1       |
| 14          | B1                           | C1A        | C1       | B1              | C1A          | C1         | 14          | B1       | C1A        | C1              | B1         | C1A          | C1         | 14          | B1       | C1A        | C1       | B1         | C1A          | C1         | 14          | B1       | C1A        | C1              | B1         | C1A          | C1         | 14          | B1       | C1A             | C1       | B1              | C1A           | C1       |
| 13          | B1                           | C1A        | C1       | B1              | C1A          | C1         | 13          | B1       | C1A        | C1              | B1         | C1A          | C1         | 13          | B1       | C1A        | C1       | B1         | C1A          | C1         | 13          | B1       | C1A        | C1              | B1         | C1A          | C1         | 13          | B1       | C1A             | C1       | B1              | C1A           | C1       |
| 12          | B1                           | C1A        | C1       | B1              | C1A          | C1         | 12          | B1       | C1A        | C1              | B1         | C1A          | C1         | 12          | B1       | C1A        | C1       | B1         | C1A          | C1         | 12          | B1       | C1A        | C1              | B1         | C1A          | C1         | 12          | B1       | C1A             | C1       | B1              | C1A           | C1       |
| 11          | B1                           | C1A        | C1       | B1              | C1A          | C1         | 11          | B1       | C1A        | C1              | B1         | C1A          | C1         | 11          | B1       | C1A        | C1       | B1         | C1A          | C1         | 11          | B1       | C1A        | C1              | B1         | C1A          | C1         | 11          | B1       | C1A             | C1       | B1              | C1A           | C1       |
| 10          | A1                           | C1A        | C1       | A1              | C1A          | C1         | 10          | A1       | C1A        | C1              | A1         | C1A          | C1         | 10          | A1       | C1A        | C1       | A1         | C1A          | C1         | 10          | A1       | C1A        | C1              | A1         | C1A          | C1         | 10          | A1       | C1A             | C1       | A1              | C1A           | C1       |
| 9           | A1                           | C1A        | C1       | A1              | C1A          | C1         | 9           | A1       | C1A        | C1              | A1         | C1A          | C1         | 9           | A1       | C1A        | C1       | A1         | C1A          | C1         | 9           | A1       | C1A        | C1              | A1         | C1A          | C1         | 9           | A1       | C1A             | C1       | A1              | C1A           | C1       |
| 8           | A1                           | C1A        | C1       | A1              | C1A          | C1         | 8           | A1       | C1A        | C1              | A1         | C1A          | C1         | 8           | A1       | C1A        | C1       | A1         | C1A          | C1         | 8           | A1       | C1A        | C1              | A1         | C1A          | C1         | 8           | A1       | C1A             | C1       | A1              | C1A           | C1       |
| 7           | A1                           | C1A        | C1       | A1              | C1A          | C1         | 7           | A1       | C1A        | C1              | A1         | C1A          | C1         | 7           | A1       | C1A        | C1       | A1         | C1A          | C1         | 7           | A1       | C1A        | C1              | A1         | C1A          | C1         | 7           | A1       | C1A             | C1       | A1              | C1A           | C1       |
| 6           | A1                           | C1A        | C1       | A1              | C1A          | C1         | 6           | A1       | C1A        | C1              | A1         | C1A          | C1         | 6           | A1       | C1A        | C1       | A1         | C1A          | C1         | 6           | A1       | C1A        | C1              | A1         | C1A          | C1         | 6           | A1       | C1A             | C1       | A1              | C1A           | C1       |
| 5           | A1                           | C1A        | C1       | A1              | C1A          | C1         | 5           | A1       | C1A        | C1              | A1         | C1A          | C1         | 5           | A1       | C1A        | C1       | A1         | C1A          | C1         | 5           | A1       | C1A        | C1              | A1         | C1A          | C1         | 5           | A1       | C1A             | C1       | A1              | C1A           | C1       |
| 4           | A1                           | C1A        | C1       | A1              | C1A          | C1         | 4           | A1       | C1A        | C1              | A1         | C1A          | C1         | 4           | A1       | C1A        | C1       | A1         | C1A          | C1         | 4           | A1       | C1A        | C1              | A1         | C1A          | C1         | 4           | A1       | C1A             | C1       | A1              | C1A           | C1       |
| 3           | A1                           | C1A        | C1       | A1              | C1A          | C1         | 3           | A1       | C1A        | C1              | A1         | C1A          | C1         | 3           | A1       | C1A        | C1       | A1         | C1A          | C1         | 3           | A1       | C1A        | C1              | A1         | C1A          | C1         | 3           | A1       | C1A             | C1       | A1              | C1A           | C1       |
| 2           | A1                           | C1A        | C1       | A1<br>A1-G      | C1A<br>C1A-G | C1<br>C1-G | 2           | A1       | C1A        | C1              | A1<br>A1-G | C1A<br>C1A-G | C1<br>C1-G | 2           | A1       | C1A        | C1       | A1<br>A1-G | C1A<br>C1A-G | C1<br>C1-G | 2           | A1       | C1A        | C1              | A1<br>A1-G | C1A<br>C1A-G | C1<br>C1-G | 2           | A1       | C1A             | C1       | A1              | C1A           | C1       |
| Flr         | 02                           | 04         | 06       | 08              | 10           | 12         | Flr         | 14       | 16         | 18              | 20         | 22           | 24         | Flr         | 26       | 28         | 30       | 32         | 34           | 36         | Flr         | 38       | 40         | 42              | 44         | 46           | 48         | Flr         | 50       | 52              | 54       | A1-G<br>56      | C1A-G<br>58   | 60       |
| Unit        | 02                           |            | 00       | 00              | 10           | 12         | Unit        | 17       | 10         | 10              | 20         |              | 27         | Unit        | 20       | 20         | 00       | 0L         |              | 00         | Unit        | 00       | 40         | 72              |            | 40           | 10         | Unit        | 00       | OL              |          | 00              | 50            | 00       |

OPTIONAL LAYOUT

Blk 138C #02-28 to #18-28 #02-34 to #18-34

**OPTIONAL LAYOUT** 