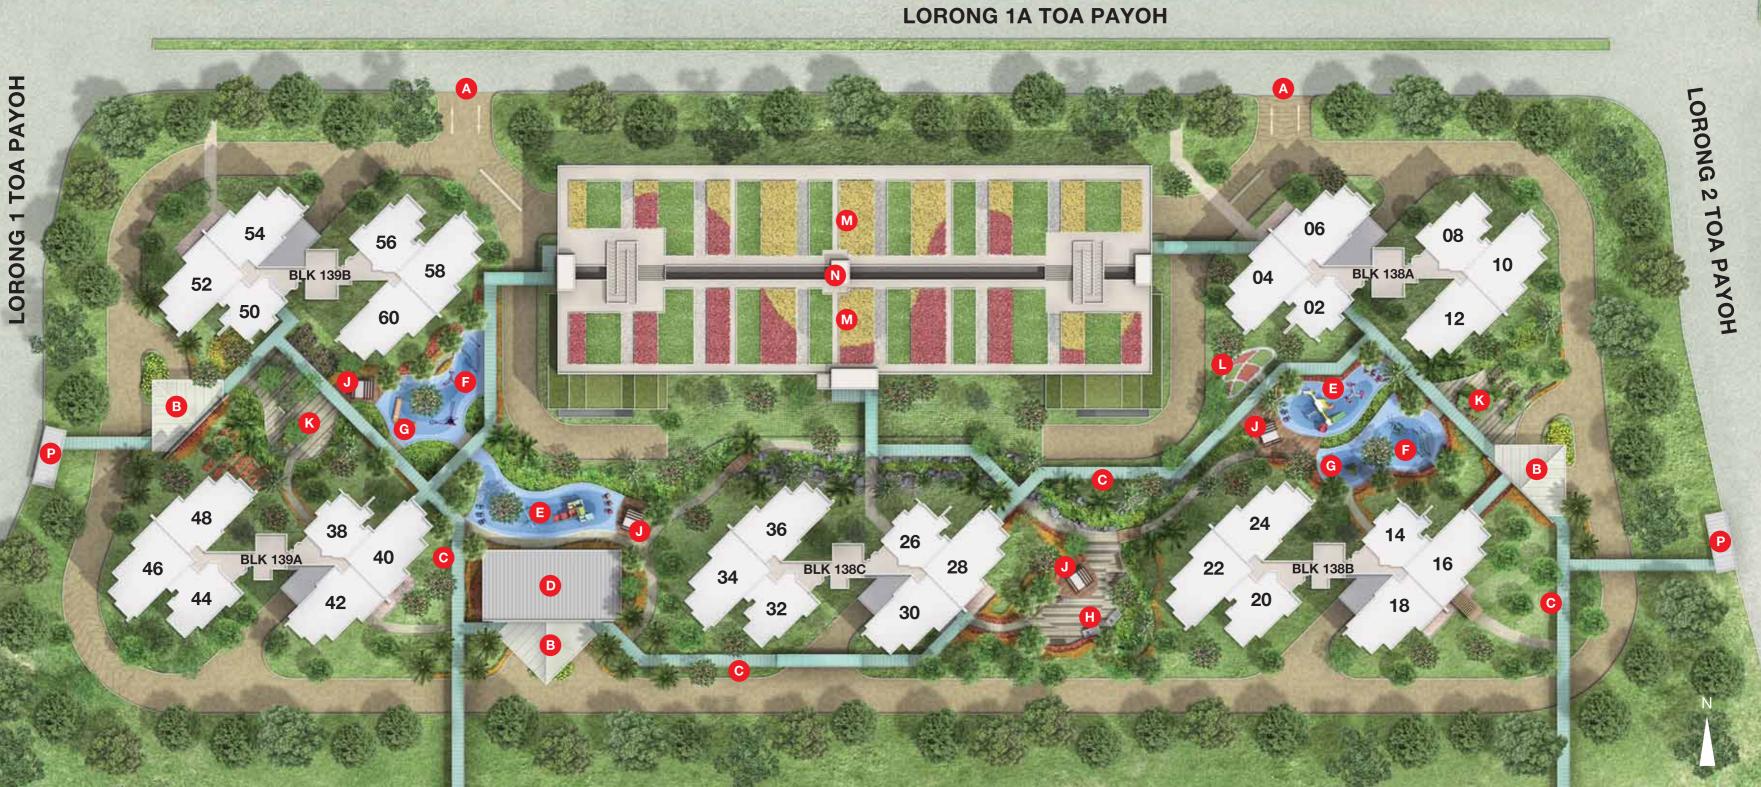

THE PEAK 7

Community Garden

Ν

Multi-Storey Car Park

Existing Bus Stop

come home to better value

LOVE SPACE

Freedom to unwind and interact in pleasurable pockets of time