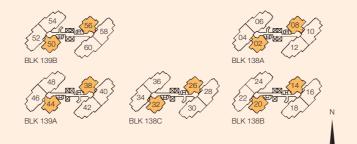

With a nominal fee of \$1,800, 5-room unit owners can also opt to create a study area from the master bedroom for moments of quiet contemplation.

|             | <b>Bik 138A</b> , (S) 311138 |            |          |                 |              |            |             |          |            |                 |            |              |            |             |          |            |          |            |              |            |             |          |            |                 |            |              |            |             | Blk 1    | <b>39B</b> , (S | ) 31213  | 9               |               |          |
|-------------|------------------------------|------------|----------|-----------------|--------------|------------|-------------|----------|------------|-----------------|------------|--------------|------------|-------------|----------|------------|----------|------------|--------------|------------|-------------|----------|------------|-----------------|------------|--------------|------------|-------------|----------|-----------------|----------|-----------------|---------------|----------|
| Unit<br>Flr | 02                           | 04         | 06       | 08              | 10           | 12         |             |          |            |                 |            |              |            |             |          |            |          |            |              |            |             |          |            |                 |            |              |            | Unit<br>Flr | 50       | 52              | 54       | 56              | 58            | 60       |
| 42          | B1*                          | C2A*       | C2*      | B1*             | C2A*         | C2*        |             |          |            |                 |            |              |            |             |          |            |          |            |              |            |             |          |            |                 |            |              |            | 42          | B1*      | C2A*            | C2*      | B1*             | C2A*          | C2*      |
| 41          | B1                           | C2A        | C2       | B1              | C2A          | C2         |             |          | Blk 1      | <b>38B</b> , (S | 6) 31213   | 88           |            |             |          | Blk        | 138C,    | (S) 313    | 3138         |            |             |          | Blk 1      | <b>39A</b> , (S | 5) 31113   | 39           |            | 41          | B1       | C2A             | C2       | B1              | C2A           | C2       |
| 40          | B1                           | C2A        | C2       | B1              | C2A          | C2         | Unit<br>Flr | 14       | 16         | 18              | 20         | 22           | 24         | Unit<br>Flr | 26       | 28         | 30       | 32         | 34           | 36         | Unit<br>Flr | 38       | 40         | 42              | 44         | 46           | 48         | 40          | B1       | C2A             | C2       | B1              | C2A           | C2       |
| 39          | B1                           | C2A        | C2       | B1              | C2A          | C2         | 40          | B1*      | C2A*       | C2*             | B1*        | C2A*         | C2*        | 40          | B1*      | C2A*       | C2*      | B1*        | C2A*         | C2*        | 40          | B1*      | C2A*       | C2*             | B1*        | C2A*         | C2*        | 39          | B1       | C2A             | C2       | B1              | C2A           | C2       |
| 38          | B1                           | C2A        | C2       | B1              | C2A          | C2         | 40          | ы        | UZA        | 02              | ы          | UZA          | 02         | 40          | DI       | 024        | 02       | DI         | UZA          | 02         | 40          | DI       | UZA        | 02              | ы          | 024          | 02         | 38          | B1       | C2A             | C2       | B1              | C2A           | C2       |
| 37          | B1                           | C2A        | C2       | B1              | C2A          | C2         | 39          | B1       | C2A        | C2              | B1         | C2A          | C2         | 39          | B1       | C2A        | C2       | B1         | C2A          | C2         | 39          | B1       | C2A        | C2              | B1         | C2A          | C2         | 37          | B1       | C2A             | C2       | B1              | C2A           | C2       |
| 36          | B1                           | C2A        | C2       | B1              | C2A          | C2         | 38          | B1       | C2A        | C2              | B1         | C2A          | C2         | 38          | B1       | C2A        | C2       | B1         | C2A          | C2         | 38          | B1       | C2A        | C2              | B1         | C2A          | C2         | 36          | B1       | C2A             | C2       | B1              | C2A           | C2       |
| 35          | B1                           | C2A        | C2       | B1              | C2A          | C2         | 37          | B1       | C2A        | C2              | B1         | C2A          | C2         | 37          | B1       | C2A        | C2       | B1         | C2A          | C2         | 37          | B1       | C2A        | C2              | B1         | C2A          | C2         | 35          | B1       | C2A             | C2       | B1              | C2A           | C2       |
| 34          | B1                           | C2A        | C2       | B1              | C2A          | C2         | 36          | B1       | C2A        | C2              | B1         | C2A          | C2         | 36          | B1       | C2A        | C2       | B1         | C2A          | C2         | 36          | B1       | C2A        | C2              | B1         | C2A          | C2         | 34          | B1       | C2A             | C2       | B1              | C2A           | C2       |
| 33          | B1                           | C2A        | C2       | B1              | C2A          | C2         | 35          | B1       | C2A        | C2              | B1         | C2A          | C2         | 35          | B1       | C2A        | C2       | B1         | C2A          | C2         | 35          | B1       | C2A        | C2              | B1         | C2A          | C2         | 33          | B1       | C2A             | C2       | B1              | C2A           | C2       |
| 32          | B1<br>B1                     | C2A<br>C2A | C2<br>C2 | B1<br>B1        | C2A<br>C2A   | C2<br>C2   | 34<br>33    | B1<br>B1 | C2A<br>C2A | C2<br>C2        | B1<br>B1   | C2A<br>C2A   | C2<br>C2   | 34<br>33    | B1<br>B1 | C2A<br>C2A | C2<br>C2 | B1<br>B1   | C2A<br>C2A   | C2<br>C2   | 34<br>33    | B1<br>B1 | C2A<br>C2A | C2<br>C2        | B1<br>B1   | C2A<br>C2A   | C2<br>C2   | 32<br>31    | B1<br>B1 | C2A<br>C2A      | C2<br>C2 | B1<br>B1        | C2A<br>C2A    | C2<br>C2 |
| 30          | B1                           | C2A        | C2       | B1              | C2A          | C2         | 32          | B1       | C2A        | C2              | B1         | C2A          | C2         | 32          | B1       | C2A        | C2       | B1         | C2A          | C2         | 32          | B1       | C2A        | C2              | B1         | C2A          | C2         | 30          | B1       | C2A             | C2       | B1              | C2A           | C2       |
| 29          | B1                           | C2A        | C2       | B1              | C2A          | C2         | 31          | B1       | C2A        | C2              | B1         | C2A          | C2         | 31          | B1       | C2A        | C2       | B1         | C2A          | C2         | 31          | B1       | C2A        | C2              | B1         | C2A          | C2         | 29          | B1       | C2A             | C2       | B1              | C2A           | C2       |
| 28          | B1                           | C2A        | C2       | B1              | C2A          | C2         | 30          | B1       | C2A        | C2              | B1         | C2A          | C2         | 30          | B1       | C2A        | C2       | B1         | C2A          | C2         | 30          | B1       | C2A        | C2              | B1         | C2A          | C2         | 28          | B1       | C2A             | C2       | B1              | C2A           | C2       |
| 27          | B1                           | C2A        | C2       | B1              | C2A          | C2         | 29          | B1       | C2A        | C2              | B1         | C2A          | C2         | 29          | B1       | C2A        | C2       | B1         | C2A          | C2         | 29          | B1       | C2A        | C2              | B1         | C2A          | C2         | 27          | B1       | C2A             | C2       | B1              | C2A           | C2       |
| 26          | B1                           | C2A        | C2       | B1              | C2A          | C2         | 28          | B1       | C2A        | C2              | B1         | C2A          | C2         | 28          | B1       | C2A        | C2       | B1         | C2A          | C2         | 28          | B1       | C2A        | C2              | B1         | C2A          | C2         | 26          | B1       | C2A             | C2       | B1              | C2A           | C2       |
| 25          | B1                           | C2A        | C2       | B1              | C2A          | C2         | 27          | B1       | C2A        | C2              | B1         | C2A          | C2         | 27          | B1       | C2A        | C2       | B1         | C2A          | C2         | 27          | B1       | C2A        | C2              | B1         | C2A          | C2         | 25          | B1       | C2A             | C2       | B1              | C2A           | C2       |
| 24          | B1                           | C2A        | C2       | B1              | C2A          | C2         | 26          | B1       | C2A        | C2              | B1         | C2A          | C2         | 26          | B1       | C2A        | C2       | B1         | C2A          | C2         | 26          | B1       | C2A        | C2              | B1         | C2A          | C2         | 24          | B1       | C2A             | C2       | B1              | C2A           | C2       |
| 23          | B1                           | C2A        | C2       | B1              | C2A          | C2         | 25          | B1       | C2A        | C2              | B1         | C2A          | C2         | 25          | B1       | C2A        | C2       | B1         | C2A          | C2         | 25          | B1       | C2A        | C2              | B1         | C2A          | C2         | 23          | B1       | C2A             | C2       | B1              | C2A           | C2       |
| 22          | B1*                          | C2A*       | C2*      | AF              | REA OF REF   |            | 24          | B1       | C2A        | C2              | B1         | C2A          | C2         | 24          | B1       | C2A        | C2       | B1         | C2A          | C2         | 24          | B1       | C2A        | C2              | B1         | C2A          | C2         | 22          | B1*      | C2A*            | C2*      |                 | EA OF REFU    |          |
|             | 51                           | 0271       | 02       |                 | (Sky Terrace | )          | 23          | B1       | C2A        | C2              | B1         | C2A          | C2         | 23          | B1       | C2A        | C2       | B1         | C2A          | C2         | 23          | B1       | C2A        | C2              | B1         | C2A          | C2         |             | 5.       | 0211            | 02       |                 | (Sky Terrace) | )        |
| 21          | B1*                          | C2A*       | C2*      | B1 <sup>+</sup> | C2A*         | C2*        | 22          | B1       | C2A        | C2              | B1         | C2A          | C2         | 22          | B1       | C2A        | C2       | B1         | C2A          | C2         | 22          | B1       | C2A        | C2              | B1         | C2A          | C2         | 21          | B1*      | C2A*            | C2*      | B1 <sup>+</sup> | C2A*          | C2*      |
|             |                              |            |          |                 |              |            | 21          | B1       | C2A        | C2              | B1         | C2A          | C2         | 21          | B1       | C2A        | C2       | B1         | C2A          | C2         | 21          | B1       | C2A        | C2              | B1         | C2A          | C2         |             |          |                 |          |                 |               |          |
| 20          | B1                           | C2A        | C2       | B1              | C2A          | C2         | 20          | B1       | C2A        | C2              | B1         | C2A          | C2         | 20          | B1       | C2A        | C2       | B1         | C2A          | C2         | 20          | B1       | C2A        | C2              | B1         | C2A          | C2         | 20          | B1       | C2A             | C2       | B1              | C2A           | C2       |
| 19          | B1                           | C2A        | C2       | B1              | C2A<br>C1A   | C2         | 19          | B1       | C2A<br>C1A | C2              | B1         | C2A<br>C1A   | C2         | 19          | B1       | C2A<br>C1A | C2       | B1         | C2A<br>C1A   | C2         | 19          | B1       | C2A<br>C1A | C2              | B1         | C2A<br>C1A   | C2         | 19<br>18    | B1<br>B1 | C2A<br>C1A      | C2       | B1              | C2A<br>C1A    | C2       |
| 17          | B1                           | C1A        | C1       | B1              | C1A<br>C1A   | C1         | 18          | B1<br>B1 | C1A<br>C1A | C1<br>C1        | B1<br>B1   | C1A<br>C1A   | C1<br>C1   | 18<br>17    | B1<br>B1 | C1A<br>C1A | C1<br>C1 | B1<br>B1   | C1A<br>C1A   | C1<br>C1   | 18<br>17    | B1<br>B1 | C1A<br>C1A | C1<br>C1        | B1<br>B1   | C1A<br>C1A   | C1<br>C1   | 17          | B1       | C1A             | C1       | B1              | C1A           | C1       |
| 16          | B1                           | C1A        | C1       | B1              | C1A          | C1         | 16          | B1       | C1A        | C1              | B1         | C1A          | C1         | 16          | B1       | C1A        | C1       | B1         | C1A          | C1         | 16          | B1       | C1A        | C1              | B1         | C1A          | C1         | 16          | B1       | C1A             | C1       | B1              | C1A           | C1       |
| 15          | B1                           | C1A        | C1       | B1              | C1A          | C1         | 15          | B1       | C1A        | C1              | B1         | C1A          | C1         | 15          | B1       | C1A        | C1       | B1         | C1A          | C1         | 15          | B1       | C1A        | C1              | B1         | C1A          | C1         | 15          | B1       | C1A             | C1       | B1              | C1A           | C1       |
| 14          | B1                           | C1A        | C1       | B1              | C1A          | C1         | 14          | B1       | C1A        | C1              | B1         | C1A          | C1         | 14          | B1       | C1A        | C1       | B1         | C1A          | C1         | 14          | B1       | C1A        | C1              | B1         | C1A          | C1         | 14          | B1       | C1A             | C1       | B1              | C1A           | C1       |
| 13          | B1                           | C1A        | C1       | B1              | C1A          | C1         | 13          | B1       | C1A        | C1              | B1         | C1A          | C1         | 13          | B1       | C1A        | C1       | B1         | C1A          | C1         | 13          | B1       | C1A        | C1              | B1         | C1A          | C1         | 13          | B1       | C1A             | C1       | B1              | C1A           | C1       |
| 12          | B1                           | C1A        | C1       | B1              | C1A          | C1         | 12          | B1       | C1A        | C1              | B1         | C1A          | C1         | 12          | B1       | C1A        | C1       | B1         | C1A          | C1         | 12          | B1       | C1A        | C1              | B1         | C1A          | C1         | 12          | B1       | C1A             | C1       | B1              | C1A           | C1       |
| 11          | B1                           | C1A        | C1       | B1              | C1A          | C1         | 11          | B1       | C1A        | C1              | B1         | C1A          | C1         | 11          | B1       | C1A        | C1       | B1         | C1A          | C1         | 11          | B1       | C1A        | C1              | B1         | C1A          | C1         | 11          | B1       | C1A             | C1       | B1              | C1A           | C1       |
| 10          | A1                           | C1A        | C1       | A1              | C1A          | C1         | 10          | A1       | C1A        | C1              | A1         | C1A          | C1         | 10          | A1       | C1A        | C1       | A1         | C1A          | C1         | 10          | A1       | C1A        | C1              | A1         | C1A          | C1         | 10          | A1       | C1A             | C1       | A1              | C1A           | C1       |
| 9           | A1                           | C1A        | C1       | A1              | C1A          | C1         | 9           | A1       | C1A        | C1              | A1         | C1A          | C1         | 9           | A1       | C1A        | C1       | A1         | C1A          | C1         | 9           | A1       | C1A        | C1              | A1         | C1A          | C1         | 9           | A1       | C1A             | C1       | A1              | C1A           | C1       |
| 8           | A1                           | C1A        | C1       | A1              | C1A          | C1         | 8           | A1       | C1A        | C1              | A1         | C1A          | C1         | 8           | A1       | C1A        | C1       | A1         | C1A          | C1         | 8           | A1       | C1A        | C1              | A1         | C1A          | C1         | 8           | A1       | C1A             | C1       | A1              | C1A           | C1       |
| 7           | A1                           | C1A        | C1       | A1              | C1A          | C1         | 7           | A1       | C1A        | C1              | A1         | C1A          | C1         | 7           | A1       | C1A        | C1       | A1         | C1A          | C1         | 7           | A1       | C1A        | C1              | A1         | C1A          | C1         | 7           | A1       | C1A             | C1       | A1              | C1A           | C1       |
| 6           | A1                           | C1A        | C1       | A1              | C1A          | C1         | 6           | A1       | C1A        | C1              | A1         | C1A          | C1         | 6           | A1       | C1A        | C1       | A1         | C1A          | C1         | 6           | A1       | C1A        | C1              | A1         | C1A          | C1         | 6           | A1       | C1A             | C1       | A1              | C1A           | C1       |
| 5           | A1                           | C1A        | C1       | A1              | C1A          | C1         | 5           | A1       | C1A        | C1              | A1         | C1A          | C1         | 5           | A1       | C1A        | C1       | A1         | C1A          | C1         | 5           | A1       | C1A        | C1              | A1         | C1A          | C1         | 5           | A1       | C1A             | C1       | A1              | C1A           | C1       |
| 4           | A1                           | C1A        | C1       | A1              | C1A          | C1         | 4           | A1       | C1A        | C1              | A1         | C1A          | C1         | 4           | A1       | C1A        | C1       | A1         | C1A          | C1         | 4           | A1       | C1A        | C1              | A1         | C1A          | C1         | 4           | A1       | C1A             | C1       | A1              | C1A           | C1       |
| 3           | A1                           | C1A        | C1       | A1              | C1A          | C1         | 3           | A1       | C1A        | C1              | A1         | C1A          | C1         | 3           | A1       | C1A        | C1       | A1         | C1A          | C1         | 3           | A1       | C1A        | C1              | A1         | C1A          | C1         | 3           | A1       | C1A             | C1       | A1              | C1A           | C1       |
| 2           | A1                           | C1A        | C1       | A1<br>A1-G      | C1A<br>C1A-G | C1<br>C1-G | 2           | A1       | C1A        | C1              | A1<br>A1-G | C1A<br>C1A-G | C1<br>C1-G | 2           | A1       | C1A        | C1       | A1<br>A1-G | C1A<br>C1A-G | C1<br>C1-G | 2           | A1       | C1A        | C1              | A1<br>A1-G | C1A<br>C1A-G | C1<br>C1-G | 2           | A1       | C1A             | C1       | A1              | C1A           | C1       |
| Flr         | 02                           | 04         | 06       | 08              | 10           | 12         | Flr         | 14       | 16         | 18              | 20         | 22           | 24         | Flr         | 26       | 28         | 30       | 32         | 34           | 36         | Flr         | 38       | 40         | 42              | 44         | 46           | 48         | Flr         | 50       | 52              | 54       | A1-G<br>56      | C1A-G<br>58   | 60       |
| Unit        | 02                           |            | 00       | 00              | 10           | 12         | Unit        | 17       | 10         | 10              | 20         |              | 27         | Unit        | 20       | 20         | 00       | 0L         |              | 00         | Unit        | 00       | 40         | 72              |            | 40           | 10         | Unit        | 00       | OL              |          | 00              | 50            | 00       |

## LEGEND

3-Room :

A1-G 753 sqft / 70 sqm A1 753 sqft / 70 sqm

4-Room : B1 980 sqft / 91 sqm

1,184 sqft / 110 sqm C1

5-Room : C1-G 1,184 sqft / 110 sqm C1A-G 1,216 sqft / 113 sqm C1A 1,216 sqft / 113 sqm C2 1,227 sqft / 114 sqm C2A 1,259 sqft / 117 sqm