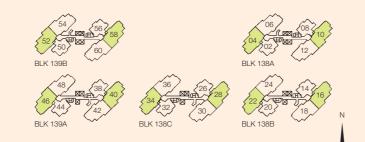

With a nominal fee of \$1,800, 5-room unit owners can also opt to create a study area from the master bedroom for moments of quiet contemplation.

|             | <b>Bik 138A</b> , (S) 311138 |            |          |                 |              |            |             |          |            |                 |            |              |            |             |          |            |          |            |              |            |             |          |            |                 |            |              |            |             | Blk 1    | <b>39B</b> , (S | ) 31213  | 9               |               |          |
|-------------|------------------------------|------------|----------|-----------------|--------------|------------|-------------|----------|------------|-----------------|------------|--------------|------------|-------------|----------|------------|----------|------------|--------------|------------|-------------|----------|------------|-----------------|------------|--------------|------------|-------------|----------|-----------------|----------|-----------------|---------------|----------|
| Unit<br>Flr | 02                           | 04         | 06       | 08              | 10           | 12         |             |          |            |                 |            |              |            |             |          |            |          |            |              |            |             |          |            |                 |            |              |            | Unit<br>Flr | 50       | 52              | 54       | 56              | 58            | 60       |
| 42          | B1*                          | C2A*       | C2*      | B1*             | C2A*         | C2*        |             |          |            |                 |            |              |            |             |          |            |          |            |              |            |             |          |            |                 |            |              |            | 42          | B1*      | C2A*            | C2*      | B1*             | C2A*          | C2*      |
| 41          | B1                           | C2A        | C2       | B1              | C2A          | C2         |             |          | Blk 1      | <b>38B</b> , (S | 6) 31213   | 88           |            |             |          | Blk        | 138C,    | (S) 313    | 3138         |            |             |          | Blk 1      | <b>39A</b> , (S | 5) 31113   | 39           |            | 41          | B1       | C2A             | C2       | B1              | C2A           | C2       |
| 40          | B1                           | C2A        | C2       | B1              | C2A          | C2         | Unit<br>Flr | 14       | 16         | 18              | 20         | 22           | 24         | Unit<br>Flr | 26       | 28         | 30       | 32         | 34           | 36         | Unit<br>Flr | 38       | 40         | 42              | 44         | 46           | 48         | 40          | B1       | C2A             | C2       | B1              | C2A           | C2       |
| 39          | B1                           | C2A        | C2       | B1              | C2A          | C2         | 40          | B1*      | C2A*       | C2*             | B1*        | C2A*         | C2*        | 40          | B1*      | C2A*       | C2*      | B1*        | C2A*         | C2*        | 40          | B1*      | C2A*       | C2*             | B1*        | C2A*         | C2*        | 39          | B1       | C2A             | C2       | B1              | C2A           | C2       |
| 38          | B1                           | C2A        | C2       | B1              | C2A          | C2         | 40          | ы        | UZA        | 02              | ы          | UZA          | 02         | 40          | DI       | 024        | 02       | DI         | UZA          | 02         | 40          | DI       | UZA        | 02              | ы          | 024          | 02         | 38          | B1       | C2A             | C2       | B1              | C2A           | C2       |
| 37          | B1                           | C2A        | C2       | B1              | C2A          | C2         | 39          | B1       | C2A        | C2              | B1         | C2A          | C2         | 39          | B1       | C2A        | C2       | B1         | C2A          | C2         | 39          | B1       | C2A        | C2              | B1         | C2A          | C2         | 37          | B1       | C2A             | C2       | B1              | C2A           | C2       |
| 36          | B1                           | C2A        | C2       | B1              | C2A          | C2         | 38          | B1       | C2A        | C2              | B1         | C2A          | C2         | 38          | B1       | C2A        | C2       | B1         | C2A          | C2         | 38          | B1       | C2A        | C2              | B1         | C2A          | C2         | 36          | B1       | C2A             | C2       | B1              | C2A           | C2       |
| 35          | B1                           | C2A        | C2       | B1              | C2A          | C2         | 37          | B1       | C2A        | C2              | B1         | C2A          | C2         | 37          | B1       | C2A        | C2       | B1         | C2A          | C2         | 37          | B1       | C2A        | C2              | B1         | C2A          | C2         | 35          | B1       | C2A             | C2       | B1              | C2A           | C2       |
| 34          | B1                           | C2A        | C2       | B1              | C2A          | C2         | 36          | B1       | C2A        | C2              | B1         | C2A          | C2         | 36          | B1       | C2A        | C2       | B1         | C2A          | C2         | 36          | B1       | C2A        | C2              | B1         | C2A          | C2         | 34          | B1       | C2A             | C2       | B1              | C2A           | C2       |
| 33          | B1                           | C2A        | C2       | B1              | C2A          | C2         | 35          | B1       | C2A        | C2              | B1         | C2A          | C2         | 35          | B1       | C2A        | C2       | B1         | C2A          | C2         | 35          | B1       | C2A        | C2              | B1         | C2A          | C2         | 33          | B1       | C2A             | C2       | B1              | C2A           | C2       |
| 32          | B1<br>B1                     | C2A<br>C2A | C2<br>C2 | B1<br>B1        | C2A<br>C2A   | C2<br>C2   | 34<br>33    | B1<br>B1 | C2A<br>C2A | C2<br>C2        | B1<br>B1   | C2A<br>C2A   | C2<br>C2   | 34<br>33    | B1<br>B1 | C2A<br>C2A | C2<br>C2 | B1<br>B1   | C2A<br>C2A   | C2<br>C2   | 34<br>33    | B1<br>B1 | C2A<br>C2A | C2<br>C2        | B1<br>B1   | C2A<br>C2A   | C2<br>C2   | 32<br>31    | B1<br>B1 | C2A<br>C2A      | C2<br>C2 | B1<br>B1        | C2A<br>C2A    | C2<br>C2 |
| 30          | B1                           | C2A        | C2       | B1              | C2A          | C2         | 32          | B1       | C2A        | C2              | B1         | C2A          | C2         | 32          | B1       | C2A        | C2       | B1         | C2A          | C2         | 32          | B1       | C2A        | C2              | B1         | C2A          | C2         | 30          | B1       | C2A             | C2       | B1              | C2A           | C2       |
| 29          | B1                           | C2A        | C2       | B1              | C2A          | C2         | 31          | B1       | C2A        | C2              | B1         | C2A          | C2         | 31          | B1       | C2A        | C2       | B1         | C2A          | C2         | 31          | B1       | C2A        | C2              | B1         | C2A          | C2         | 29          | B1       | C2A             | C2       | B1              | C2A           | C2       |
| 28          | B1                           | C2A        | C2       | B1              | C2A          | C2         | 30          | B1       | C2A        | C2              | B1         | C2A          | C2         | 30          | B1       | C2A        | C2       | B1         | C2A          | C2         | 30          | B1       | C2A        | C2              | B1         | C2A          | C2         | 28          | B1       | C2A             | C2       | B1              | C2A           | C2       |
| 27          | B1                           | C2A        | C2       | B1              | C2A          | C2         | 29          | B1       | C2A        | C2              | B1         | C2A          | C2         | 29          | B1       | C2A        | C2       | B1         | C2A          | C2         | 29          | B1       | C2A        | C2              | B1         | C2A          | C2         | 27          | B1       | C2A             | C2       | B1              | C2A           | C2       |
| 26          | B1                           | C2A        | C2       | B1              | C2A          | C2         | 28          | B1       | C2A        | C2              | B1         | C2A          | C2         | 28          | B1       | C2A        | C2       | B1         | C2A          | C2         | 28          | B1       | C2A        | C2              | B1         | C2A          | C2         | 26          | B1       | C2A             | C2       | B1              | C2A           | C2       |
| 25          | B1                           | C2A        | C2       | B1              | C2A          | C2         | 27          | B1       | C2A        | C2              | B1         | C2A          | C2         | 27          | B1       | C2A        | C2       | B1         | C2A          | C2         | 27          | B1       | C2A        | C2              | B1         | C2A          | C2         | 25          | B1       | C2A             | C2       | B1              | C2A           | C2       |
| 24          | B1                           | C2A        | C2       | B1              | C2A          | C2         | 26          | B1       | C2A        | C2              | B1         | C2A          | C2         | 26          | B1       | C2A        | C2       | B1         | C2A          | C2         | 26          | B1       | C2A        | C2              | B1         | C2A          | C2         | 24          | B1       | C2A             | C2       | B1              | C2A           | C2       |
| 23          | B1                           | C2A        | C2       | B1              | C2A          | C2         | 25          | B1       | C2A        | C2              | B1         | C2A          | C2         | 25          | B1       | C2A        | C2       | B1         | C2A          | C2         | 25          | B1       | C2A        | C2              | B1         | C2A          | C2         | 23          | B1       | C2A             | C2       | B1              | C2A           | C2       |
| 22          | B1*                          | C2A*       | C2*      | AF              | REA OF REF   |            | 24          | B1       | C2A        | C2              | B1         | C2A          | C2         | 24          | B1       | C2A        | C2       | B1         | C2A          | C2         | 24          | B1       | C2A        | C2              | B1         | C2A          | C2         | 22          | B1*      | C2A*            | C2*      |                 | EA OF REFU    |          |
|             | 51                           | 0271       | 02       |                 | (Sky Terrace | )          | 23          | B1       | C2A        | C2              | B1         | C2A          | C2         | 23          | B1       | C2A        | C2       | B1         | C2A          | C2         | 23          | B1       | C2A        | C2              | B1         | C2A          | C2         |             | 5.       | 0211            | 02       |                 | (Sky Terrace) | )        |
| 21          | B1*                          | C2A*       | C2*      | B1 <sup>+</sup> | C2A*         | C2*        | 22          | B1       | C2A        | C2              | B1         | C2A          | C2         | 22          | B1       | C2A        | C2       | B1         | C2A          | C2         | 22          | B1       | C2A        | C2              | B1         | C2A          | C2         | 21          | B1*      | C2A*            | C2*      | B1 <sup>+</sup> | C2A*          | C2*      |
|             |                              |            |          |                 |              |            | 21          | B1       | C2A        | C2              | B1         | C2A          | C2         | 21          | B1       | C2A        | C2       | B1         | C2A          | C2         | 21          | B1       | C2A        | C2              | B1         | C2A          | C2         |             |          |                 |          |                 |               |          |
| 20          | B1                           | C2A        | C2       | B1              | C2A          | C2         | 20          | B1       | C2A        | C2              | B1         | C2A          | C2         | 20          | B1       | C2A        | C2       | B1         | C2A          | C2         | 20          | B1       | C2A        | C2              | B1         | C2A          | C2         | 20          | B1       | C2A             | C2       | B1              | C2A           | C2       |
| 19          | B1                           | C2A        | C2       | B1              | C2A<br>C1A   | C2         | 19          | B1       | C2A<br>C1A | C2              | B1         | C2A<br>C1A   | C2         | 19          | B1       | C2A<br>C1A | C2       | B1         | C2A<br>C1A   | C2         | 19          | B1       | C2A<br>C1A | C2              | B1         | C2A<br>C1A   | C2         | 19<br>18    | B1<br>B1 | C2A<br>C1A      | C2       | B1              | C2A<br>C1A    | C2       |
| 17          | B1                           | C1A        | C1       | B1              | C1A<br>C1A   | C1         | 18          | B1<br>B1 | C1A<br>C1A | C1<br>C1        | B1<br>B1   | C1A<br>C1A   | C1<br>C1   | 18<br>17    | B1<br>B1 | C1A<br>C1A | C1<br>C1 | B1<br>B1   | C1A<br>C1A   | C1<br>C1   | 18<br>17    | B1<br>B1 | C1A<br>C1A | C1<br>C1        | B1<br>B1   | C1A<br>C1A   | C1<br>C1   | 17          | B1       | C1A             | C1       | B1              | C1A           | C1       |
| 16          | B1                           | C1A        | C1       | B1              | C1A          | C1         | 16          | B1       | C1A        | C1              | B1         | C1A          | C1         | 16          | B1       | C1A        | C1       | B1         | C1A          | C1         | 16          | B1       | C1A        | C1              | B1         | C1A          | C1         | 16          | B1       | C1A             | C1       | B1              | C1A           | C1       |
| 15          | B1                           | C1A        | C1       | B1              | C1A          | C1         | 15          | B1       | C1A        | C1              | B1         | C1A          | C1         | 15          | B1       | C1A        | C1       | B1         | C1A          | C1         | 15          | B1       | C1A        | C1              | B1         | C1A          | C1         | 15          | B1       | C1A             | C1       | B1              | C1A           | C1       |
| 14          | B1                           | C1A        | C1       | B1              | C1A          | C1         | 14          | B1       | C1A        | C1              | B1         | C1A          | C1         | 14          | B1       | C1A        | C1       | B1         | C1A          | C1         | 14          | B1       | C1A        | C1              | B1         | C1A          | C1         | 14          | B1       | C1A             | C1       | B1              | C1A           | C1       |
| 13          | B1                           | C1A        | C1       | B1              | C1A          | C1         | 13          | B1       | C1A        | C1              | B1         | C1A          | C1         | 13          | B1       | C1A        | C1       | B1         | C1A          | C1         | 13          | B1       | C1A        | C1              | B1         | C1A          | C1         | 13          | B1       | C1A             | C1       | B1              | C1A           | C1       |
| 12          | B1                           | C1A        | C1       | B1              | C1A          | C1         | 12          | B1       | C1A        | C1              | B1         | C1A          | C1         | 12          | B1       | C1A        | C1       | B1         | C1A          | C1         | 12          | B1       | C1A        | C1              | B1         | C1A          | C1         | 12          | B1       | C1A             | C1       | B1              | C1A           | C1       |
| 11          | B1                           | C1A        | C1       | B1              | C1A          | C1         | 11          | B1       | C1A        | C1              | B1         | C1A          | C1         | 11          | B1       | C1A        | C1       | B1         | C1A          | C1         | 11          | B1       | C1A        | C1              | B1         | C1A          | C1         | 11          | B1       | C1A             | C1       | B1              | C1A           | C1       |
| 10          | A1                           | C1A        | C1       | A1              | C1A          | C1         | 10          | A1       | C1A        | C1              | A1         | C1A          | C1         | 10          | A1       | C1A        | C1       | A1         | C1A          | C1         | 10          | A1       | C1A        | C1              | A1         | C1A          | C1         | 10          | A1       | C1A             | C1       | A1              | C1A           | C1       |
| 9           | A1                           | C1A        | C1       | A1              | C1A          | C1         | 9           | A1       | C1A        | C1              | A1         | C1A          | C1         | 9           | A1       | C1A        | C1       | A1         | C1A          | C1         | 9           | A1       | C1A        | C1              | A1         | C1A          | C1         | 9           | A1       | C1A             | C1       | A1              | C1A           | C1       |
| 8           | A1                           | C1A        | C1       | A1              | C1A          | C1         | 8           | A1       | C1A        | C1              | A1         | C1A          | C1         | 8           | A1       | C1A        | C1       | A1         | C1A          | C1         | 8           | A1       | C1A        | C1              | A1         | C1A          | C1         | 8           | A1       | C1A             | C1       | A1              | C1A           | C1       |
| 7           | A1                           | C1A        | C1       | A1              | C1A          | C1         | 7           | A1       | C1A        | C1              | A1         | C1A          | C1         | 7           | A1       | C1A        | C1       | A1         | C1A          | C1         | 7           | A1       | C1A        | C1              | A1         | C1A          | C1         | 7           | A1       | C1A             | C1       | A1              | C1A           | C1       |
| 6           | A1                           | C1A        | C1       | A1              | C1A          | C1         | 6           | A1       | C1A        | C1              | A1         | C1A          | C1         | 6           | A1       | C1A        | C1       | A1         | C1A          | C1         | 6           | A1       | C1A        | C1              | A1         | C1A          | C1         | 6           | A1       | C1A             | C1       | A1              | C1A           | C1       |
| 5           | A1                           | C1A        | C1       | A1              | C1A          | C1         | 5           | A1       | C1A        | C1              | A1         | C1A          | C1         | 5           | A1       | C1A        | C1       | A1         | C1A          | C1         | 5           | A1       | C1A        | C1              | A1         | C1A          | C1         | 5           | A1       | C1A             | C1       | A1              | C1A           | C1       |
| 4           | A1                           | C1A        | C1       | A1              | C1A          | C1         | 4           | A1       | C1A        | C1              | A1         | C1A          | C1         | 4           | A1       | C1A        | C1       | A1         | C1A          | C1         | 4           | A1       | C1A        | C1              | A1         | C1A          | C1         | 4           | A1       | C1A             | C1       | A1              | C1A           | C1       |
| 3           | A1                           | C1A        | C1       | A1              | C1A          | C1         | 3           | A1       | C1A        | C1              | A1         | C1A          | C1         | 3           | A1       | C1A        | C1       | A1         | C1A          | C1         | 3           | A1       | C1A        | C1              | A1         | C1A          | C1         | 3           | A1       | C1A             | C1       | A1              | C1A           | C1       |
| 2           | A1                           | C1A        | C1       | A1<br>A1-G      | C1A<br>C1A-G | C1<br>C1-G | 2           | A1       | C1A        | C1              | A1<br>A1-G | C1A<br>C1A-G | C1<br>C1-G | 2           | A1       | C1A        | C1       | A1<br>A1-G | C1A<br>C1A-G | C1<br>C1-G | 2           | A1       | C1A        | C1              | A1<br>A1-G | C1A<br>C1A-G | C1<br>C1-G | 2           | A1       | C1A             | C1       | A1              | C1A           | C1       |
| Flr         | 02                           | 04         | 06       | 08              | 10           | 12         | Flr         | 14       | 16         | 18              | 20         | 22           | 24         | Flr         | 26       | 28         | 30       | 32         | 34           | 36         | Flr         | 38       | 40         | 42              | 44         | 46           | 48         | Flr         | 50       | 52              | 54       | A1-G<br>56      | C1A-G<br>58   | 60       |
| Unit        | 02                           |            | 00       | 00              | 10           | 12         | Unit        | 17       | 10         | 10              | 20         |              | 27         | Unit        | 20       | 20         | 00       | 0L         |              | 00         | Unit        | 00       | 40         | 72              |            | 40           | 10         | Unit        | 00       | OL              |          | 00              | 50            | 00       |

## LEGEND

3-Room :

A1-G 753 sqft / 70 sqm A1 753 sqft / 70 sqm

4-Room : B1 980 sqft / 91 sqm

1,184 sqft / 110 sqm C1

5-Room : C1-G 1,184 sqft / 110 sqm C1A-G 1,216 sqft / 113 sqm C1A 1,216 sqft / 113 sqm C2 1,227 sqft / 114 sqm C2A 1,259 sqft / 117 sqm