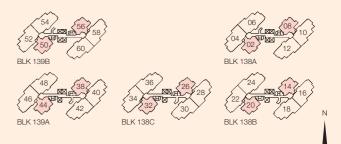

With a nominal fee of \$1,800, 5-room unit owners can also opt to create a study area from the master bedroom for moments of quiet contemplation.

|             | <b>Bik 138A</b> , (S) 311138 |            |          |                 |              |            |             |          |            |                 |            |              |            |             |          |            |          |            |              |            |             |          |            |                 |            |              |            |             | Blk 1    | <b>39B</b> , (S | ) 31213  | 9               |               |          |
|-------------|------------------------------|------------|----------|-----------------|--------------|------------|-------------|----------|------------|-----------------|------------|--------------|------------|-------------|----------|------------|----------|------------|--------------|------------|-------------|----------|------------|-----------------|------------|--------------|------------|-------------|----------|-----------------|----------|-----------------|---------------|----------|
| Unit<br>Flr | 02                           | 04         | 06       | 08              | 10           | 12         |             |          |            |                 |            |              |            |             |          |            |          |            |              |            |             |          |            |                 |            |              |            | Unit<br>Flr | 50       | 52              | 54       | 56              | 58            | 60       |
| 42          | B1*                          | C2A*       | C2*      | B1*             | C2A*         | C2*        |             |          |            |                 |            |              |            |             |          |            |          |            |              |            |             |          |            |                 |            |              |            | 42          | B1*      | C2A*            | C2*      | B1*             | C2A*          | C2*      |
| 41          | B1                           | C2A        | C2       | B1              | C2A          | C2         |             |          | Blk 1      | <b>38B</b> , (S | 6) 31213   | 88           |            |             |          | Blk        | 138C,    | (S) 313    | 3138         |            |             |          | Blk 1      | <b>39A</b> , (S | 5) 31113   | 39           |            | 41          | B1       | C2A             | C2       | B1              | C2A           | C2       |
| 40          | B1                           | C2A        | C2       | B1              | C2A          | C2         | Unit<br>Flr | 14       | 16         | 18              | 20         | 22           | 24         | Unit<br>Flr | 26       | 28         | 30       | 32         | 34           | 36         | Unit<br>Flr | 38       | 40         | 42              | 44         | 46           | 48         | 40          | B1       | C2A             | C2       | B1              | C2A           | C2       |
| 39          | B1                           | C2A        | C2       | B1              | C2A          | C2         | 40          | B1*      | C2A*       | C2*             | B1*        | C2A*         | C2*        | 40          | B1*      | C2A*       | C2*      | B1*        | C2A*         | C2*        | 40          | B1*      | C2A*       | C2*             | B1*        | C2A*         | C2*        | 39          | B1       | C2A             | C2       | B1              | C2A           | C2       |
| 38          | B1                           | C2A        | C2       | B1              | C2A          | C2         | 40          | ы        | UZA        | 02              | ы          | UZA          | 02         | 40          | DI       | 024        | 02       | DI         | UZA          | 02         | 40          | DI       | UZA        | 02              | ы          | 024          | 02         | 38          | B1       | C2A             | C2       | B1              | C2A           | C2       |
| 37          | B1                           | C2A        | C2       | B1              | C2A          | C2         | 39          | B1       | C2A        | C2              | B1         | C2A          | C2         | 39          | B1       | C2A        | C2       | B1         | C2A          | C2         | 39          | B1       | C2A        | C2              | B1         | C2A          | C2         | 37          | B1       | C2A             | C2       | B1              | C2A           | C2       |
| 36          | B1                           | C2A        | C2       | B1              | C2A          | C2         | 38          | B1       | C2A        | C2              | B1         | C2A          | C2         | 38          | B1       | C2A        | C2       | B1         | C2A          | C2         | 38          | B1       | C2A        | C2              | B1         | C2A          | C2         | 36          | B1       | C2A             | C2       | B1              | C2A           | C2       |
| 35          | B1                           | C2A        | C2       | B1              | C2A          | C2         | 37          | B1       | C2A        | C2              | B1         | C2A          | C2         | 37          | B1       | C2A        | C2       | B1         | C2A          | C2         | 37          | B1       | C2A        | C2              | B1         | C2A          | C2         | 35          | B1       | C2A             | C2       | B1              | C2A           | C2       |
| 34          | B1                           | C2A        | C2       | B1              | C2A          | C2         | 36          | B1       | C2A        | C2              | B1         | C2A          | C2         | 36          | B1       | C2A        | C2       | B1         | C2A          | C2         | 36          | B1       | C2A        | C2              | B1         | C2A          | C2         | 34          | B1       | C2A             | C2       | B1              | C2A           | C2       |
| 33          | B1                           | C2A        | C2       | B1              | C2A          | C2         | 35          | B1       | C2A        | C2              | B1         | C2A          | C2         | 35          | B1       | C2A        | C2       | B1         | C2A          | C2         | 35          | B1       | C2A        | C2              | B1         | C2A          | C2         | 33          | B1       | C2A             | C2       | B1              | C2A           | C2       |
| 32          | B1<br>B1                     | C2A<br>C2A | C2<br>C2 | B1<br>B1        | C2A<br>C2A   | C2<br>C2   | 34<br>33    | B1<br>B1 | C2A<br>C2A | C2<br>C2        | B1<br>B1   | C2A<br>C2A   | C2<br>C2   | 34<br>33    | B1<br>B1 | C2A<br>C2A | C2<br>C2 | B1<br>B1   | C2A<br>C2A   | C2<br>C2   | 34<br>33    | B1<br>B1 | C2A<br>C2A | C2<br>C2        | B1<br>B1   | C2A<br>C2A   | C2<br>C2   | 32<br>31    | B1<br>B1 | C2A<br>C2A      | C2<br>C2 | B1<br>B1        | C2A<br>C2A    | C2<br>C2 |
| 30          | B1                           | C2A        | C2       | B1              | C2A          | C2         | 32          | B1       | C2A        | C2              | B1         | C2A          | C2         | 32          | B1       | C2A        | C2       | B1         | C2A          | C2         | 32          | B1       | C2A        | C2              | B1         | C2A          | C2         | 30          | B1       | C2A             | C2       | B1              | C2A           | C2       |
| 29          | B1                           | C2A        | C2       | B1              | C2A          | C2         | 31          | B1       | C2A        | C2              | B1         | C2A          | C2         | 31          | B1       | C2A        | C2       | B1         | C2A          | C2         | 31          | B1       | C2A        | C2              | B1         | C2A          | C2         | 29          | B1       | C2A             | C2       | B1              | C2A           | C2       |
| 28          | B1                           | C2A        | C2       | B1              | C2A          | C2         | 30          | B1       | C2A        | C2              | B1         | C2A          | C2         | 30          | B1       | C2A        | C2       | B1         | C2A          | C2         | 30          | B1       | C2A        | C2              | B1         | C2A          | C2         | 28          | B1       | C2A             | C2       | B1              | C2A           | C2       |
| 27          | B1                           | C2A        | C2       | B1              | C2A          | C2         | 29          | B1       | C2A        | C2              | B1         | C2A          | C2         | 29          | B1       | C2A        | C2       | B1         | C2A          | C2         | 29          | B1       | C2A        | C2              | B1         | C2A          | C2         | 27          | B1       | C2A             | C2       | B1              | C2A           | C2       |
| 26          | B1                           | C2A        | C2       | B1              | C2A          | C2         | 28          | B1       | C2A        | C2              | B1         | C2A          | C2         | 28          | B1       | C2A        | C2       | B1         | C2A          | C2         | 28          | B1       | C2A        | C2              | B1         | C2A          | C2         | 26          | B1       | C2A             | C2       | B1              | C2A           | C2       |
| 25          | B1                           | C2A        | C2       | B1              | C2A          | C2         | 27          | B1       | C2A        | C2              | B1         | C2A          | C2         | 27          | B1       | C2A        | C2       | B1         | C2A          | C2         | 27          | B1       | C2A        | C2              | B1         | C2A          | C2         | 25          | B1       | C2A             | C2       | B1              | C2A           | C2       |
| 24          | B1                           | C2A        | C2       | B1              | C2A          | C2         | 26          | B1       | C2A        | C2              | B1         | C2A          | C2         | 26          | B1       | C2A        | C2       | B1         | C2A          | C2         | 26          | B1       | C2A        | C2              | B1         | C2A          | C2         | 24          | B1       | C2A             | C2       | B1              | C2A           | C2       |
| 23          | B1                           | C2A        | C2       | B1              | C2A          | C2         | 25          | B1       | C2A        | C2              | B1         | C2A          | C2         | 25          | B1       | C2A        | C2       | B1         | C2A          | C2         | 25          | B1       | C2A        | C2              | B1         | C2A          | C2         | 23          | B1       | C2A             | C2       | B1              | C2A           | C2       |
| 22          | B1*                          | C2A*       | C2*      | AF              | REA OF REF   |            | 24          | B1       | C2A        | C2              | B1         | C2A          | C2         | 24          | B1       | C2A        | C2       | B1         | C2A          | C2         | 24          | B1       | C2A        | C2              | B1         | C2A          | C2         | 22          | B1*      | C2A*            | C2*      |                 | EA OF REFU    |          |
|             | 51                           | 0271       | 02       |                 | (Sky Terrace | )          | 23          | B1       | C2A        | C2              | B1         | C2A          | C2         | 23          | B1       | C2A        | C2       | B1         | C2A          | C2         | 23          | B1       | C2A        | C2              | B1         | C2A          | C2         |             | 5.       | 0211            | 02       |                 | (Sky Terrace) | )        |
| 21          | B1*                          | C2A*       | C2*      | B1 <sup>+</sup> | C2A*         | C2*        | 22          | B1       | C2A        | C2              | B1         | C2A          | C2         | 22          | B1       | C2A        | C2       | B1         | C2A          | C2         | 22          | B1       | C2A        | C2              | B1         | C2A          | C2         | 21          | B1*      | C2A*            | C2*      | B1 <sup>+</sup> | C2A*          | C2*      |
|             |                              |            |          |                 |              |            | 21          | B1       | C2A        | C2              | B1         | C2A          | C2         | 21          | B1       | C2A        | C2       | B1         | C2A          | C2         | 21          | B1       | C2A        | C2              | B1         | C2A          | C2         |             |          |                 |          |                 |               |          |
| 20          | B1                           | C2A        | C2       | B1              | C2A          | C2         | 20          | B1       | C2A        | C2              | B1         | C2A          | C2         | 20          | B1       | C2A        | C2       | B1         | C2A          | C2         | 20          | B1       | C2A        | C2              | B1         | C2A          | C2         | 20          | B1       | C2A             | C2       | B1              | C2A           | C2       |
| 19          | B1                           | C2A        | C2       | B1              | C2A<br>C1A   | C2         | 19          | B1       | C2A<br>C1A | C2              | B1         | C2A<br>C1A   | C2         | 19          | B1       | C2A<br>C1A | C2       | B1         | C2A<br>C1A   | C2         | 19          | B1       | C2A<br>C1A | C2              | B1         | C2A<br>C1A   | C2         | 19<br>18    | B1<br>B1 | C2A<br>C1A      | C2       | B1              | C2A<br>C1A    | C2       |
| 17          | B1                           | C1A        | C1       | B1              | C1A<br>C1A   | C1         | 18          | B1<br>B1 | C1A<br>C1A | C1<br>C1        | B1<br>B1   | C1A<br>C1A   | C1<br>C1   | 18<br>17    | B1<br>B1 | C1A<br>C1A | C1<br>C1 | B1<br>B1   | C1A<br>C1A   | C1<br>C1   | 18<br>17    | B1<br>B1 | C1A<br>C1A | C1<br>C1        | B1<br>B1   | C1A<br>C1A   | C1<br>C1   | 17          | B1       | C1A             | C1       | B1              | C1A           | C1       |
| 16          | B1                           | C1A        | C1       | B1              | C1A          | C1         | 16          | B1       | C1A        | C1              | B1         | C1A          | C1         | 16          | B1       | C1A        | C1       | B1         | C1A          | C1         | 16          | B1       | C1A        | C1              | B1         | C1A          | C1         | 16          | B1       | C1A             | C1       | B1              | C1A           | C1       |
| 15          | B1                           | C1A        | C1       | B1              | C1A          | C1         | 15          | B1       | C1A        | C1              | B1         | C1A          | C1         | 15          | B1       | C1A        | C1       | B1         | C1A          | C1         | 15          | B1       | C1A        | C1              | B1         | C1A          | C1         | 15          | B1       | C1A             | C1       | B1              | C1A           | C1       |
| 14          | B1                           | C1A        | C1       | B1              | C1A          | C1         | 14          | B1       | C1A        | C1              | B1         | C1A          | C1         | 14          | B1       | C1A        | C1       | B1         | C1A          | C1         | 14          | B1       | C1A        | C1              | B1         | C1A          | C1         | 14          | B1       | C1A             | C1       | B1              | C1A           | C1       |
| 13          | B1                           | C1A        | C1       | B1              | C1A          | C1         | 13          | B1       | C1A        | C1              | B1         | C1A          | C1         | 13          | B1       | C1A        | C1       | B1         | C1A          | C1         | 13          | B1       | C1A        | C1              | B1         | C1A          | C1         | 13          | B1       | C1A             | C1       | B1              | C1A           | C1       |
| 12          | B1                           | C1A        | C1       | B1              | C1A          | C1         | 12          | B1       | C1A        | C1              | B1         | C1A          | C1         | 12          | B1       | C1A        | C1       | B1         | C1A          | C1         | 12          | B1       | C1A        | C1              | B1         | C1A          | C1         | 12          | B1       | C1A             | C1       | B1              | C1A           | C1       |
| 11          | B1                           | C1A        | C1       | B1              | C1A          | C1         | 11          | B1       | C1A        | C1              | B1         | C1A          | C1         | 11          | B1       | C1A        | C1       | B1         | C1A          | C1         | 11          | B1       | C1A        | C1              | B1         | C1A          | C1         | 11          | B1       | C1A             | C1       | B1              | C1A           | C1       |
| 10          | A1                           | C1A        | C1       | A1              | C1A          | C1         | 10          | A1       | C1A        | C1              | A1         | C1A          | C1         | 10          | A1       | C1A        | C1       | A1         | C1A          | C1         | 10          | A1       | C1A        | C1              | A1         | C1A          | C1         | 10          | A1       | C1A             | C1       | A1              | C1A           | C1       |
| 9           | A1                           | C1A        | C1       | A1              | C1A          | C1         | 9           | A1       | C1A        | C1              | A1         | C1A          | C1         | 9           | A1       | C1A        | C1       | A1         | C1A          | C1         | 9           | A1       | C1A        | C1              | A1         | C1A          | C1         | 9           | A1       | C1A             | C1       | A1              | C1A           | C1       |
| 8           | A1                           | C1A        | C1       | A1              | C1A          | C1         | 8           | A1       | C1A        | C1              | A1         | C1A          | C1         | 8           | A1       | C1A        | C1       | A1         | C1A          | C1         | 8           | A1       | C1A        | C1              | A1         | C1A          | C1         | 8           | A1       | C1A             | C1       | A1              | C1A           | C1       |
| 7           | A1                           | C1A        | C1       | A1              | C1A          | C1         | 7           | A1       | C1A        | C1              | A1         | C1A          | C1         | 7           | A1       | C1A        | C1       | A1         | C1A          | C1         | 7           | A1       | C1A        | C1              | A1         | C1A          | C1         | 7           | A1       | C1A             | C1       | A1              | C1A           | C1       |
| 6           | A1                           | C1A        | C1       | A1              | C1A          | C1         | 6           | A1       | C1A        | C1              | A1         | C1A          | C1         | 6           | A1       | C1A        | C1       | A1         | C1A          | C1         | 6           | A1       | C1A        | C1              | A1         | C1A          | C1         | 6           | A1       | C1A             | C1       | A1              | C1A           | C1       |
| 5           | A1                           | C1A        | C1       | A1              | C1A          | C1         | 5           | A1       | C1A        | C1              | A1         | C1A          | C1         | 5           | A1       | C1A        | C1       | A1         | C1A          | C1         | 5           | A1       | C1A        | C1              | A1         | C1A          | C1         | 5           | A1       | C1A             | C1       | A1              | C1A           | C1       |
| 4           | A1                           | C1A        | C1       | A1              | C1A          | C1         | 4           | A1       | C1A        | C1              | A1         | C1A          | C1         | 4           | A1       | C1A        | C1       | A1         | C1A          | C1         | 4           | A1       | C1A        | C1              | A1         | C1A          | C1         | 4           | A1       | C1A             | C1       | A1              | C1A           | C1       |
| 3           | A1                           | C1A        | C1       | A1              | C1A          | C1         | 3           | A1       | C1A        | C1              | A1         | C1A          | C1         | 3           | A1       | C1A        | C1       | A1         | C1A          | C1         | 3           | A1       | C1A        | C1              | A1         | C1A          | C1         | 3           | A1       | C1A             | C1       | A1              | C1A           | C1       |
| 2           | A1                           | C1A        | C1       | A1<br>A1-G      | C1A<br>C1A-G | C1<br>C1-G | 2           | A1       | C1A        | C1              | A1<br>A1-G | C1A<br>C1A-G | C1<br>C1-G | 2           | A1       | C1A        | C1       | A1<br>A1-G | C1A<br>C1A-G | C1<br>C1-G | 2           | A1       | C1A        | C1              | A1<br>A1-G | C1A<br>C1A-G | C1<br>C1-G | 2           | A1       | C1A             | C1       | A1              | C1A           | C1       |
| Flr         | 02                           | 04         | 06       | 08              | 10           | 12         | Flr         | 14       | 16         | 18              | 20         | 22           | 24         | Flr         | 26       | 28         | 30       | 32         | 34           | 36         | Flr         | 38       | 40         | 42              | 44         | 46           | 48         | Flr         | 50       | 52              | 54       | A1-G<br>56      | C1A-G<br>58   | 60       |
| Unit        | 02                           |            | 00       | 00              | 10           | 12         | Unit        | 17       | 10         | 10              | 20         |              | 27         | Unit        | 20       | 20         | 00       | 0L         |              | 00         | Unit        | 00       | 40         | 72              |            | 40           | 10         | Unit        | 00       | OL              |          | 00              | 50            | 00       |

## LEGEND

3-Room :

A1-G 753 sqft / 70 sqm A1 753 sqft / 70 sqm

4-Room : B1 980 sqft / 91 sqm

1,184 sqft / 110 sqm C1

5-Room : C1-G 1,184 sqft / 110 sqm C1A-G 1,216 sqft / 113 sqm C1A 1,216 sqft / 113 sqm C2 1,227 sqft / 114 sqm C2A 1,259 sqft / 117 sqm