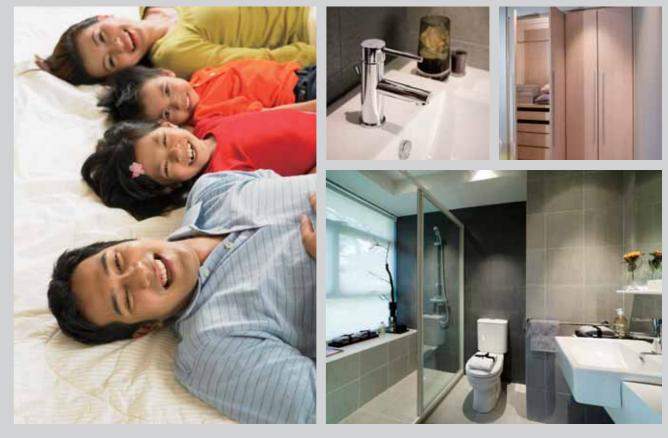

Perfecting motion

DELIZIA inspirione®

realm of calmness.

Relish a well-earned rest in a bedroom adorned with bay windows that are fitted with built-in wardrobes and the option of either engineered timber flooring from Switzerland or quality tiles. In addition, bathrooms furnished with quality sanitary wares & fittings and hot water provision let one relax in the

## 11. SANITARY WARES AND FITTINGS

- 11.1 Master Bathroom
  - 1 shower cubicle with shower mixer and hand shower set
- 1 basin with vanity top and mixer tap
- 1 water closet - 1 bib tap
- 1 mirror
- 1 toilet paper holder 1 towel rail
- 11.2 Bath 2
  - 1 shower cubicle with shower mixer and hand shower set
  - 1 wall hung basin with mixer tap
  - 1 water closet
  - 1 bib tap 1 mirror
  - 1 toilet paper holder
- 1 towel rail
- 11.3 Kitchen (For Type A1-G and A1 only) and Yard - 1 bib tàp