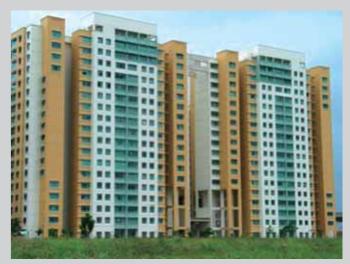

# The Peak @ Toa Payoh

## **Convenience,** Convenience

FASHION AND ART COLLIDE

Developed under Design, Build and Sell Scheme (DBSS), The Peak @ Toa Payoh is one of Singapore's super high-rise public housing developments, standing prominently with 2 blocks of 42-storey towers and 3 blocks of 40-storey towers. Comprising 1203 units with a range of 3-room, 4-room and 5-room flats,

Artist's impression

Contents

Public Housing Development Under Design, Build and Sell Scheme (DBSS)