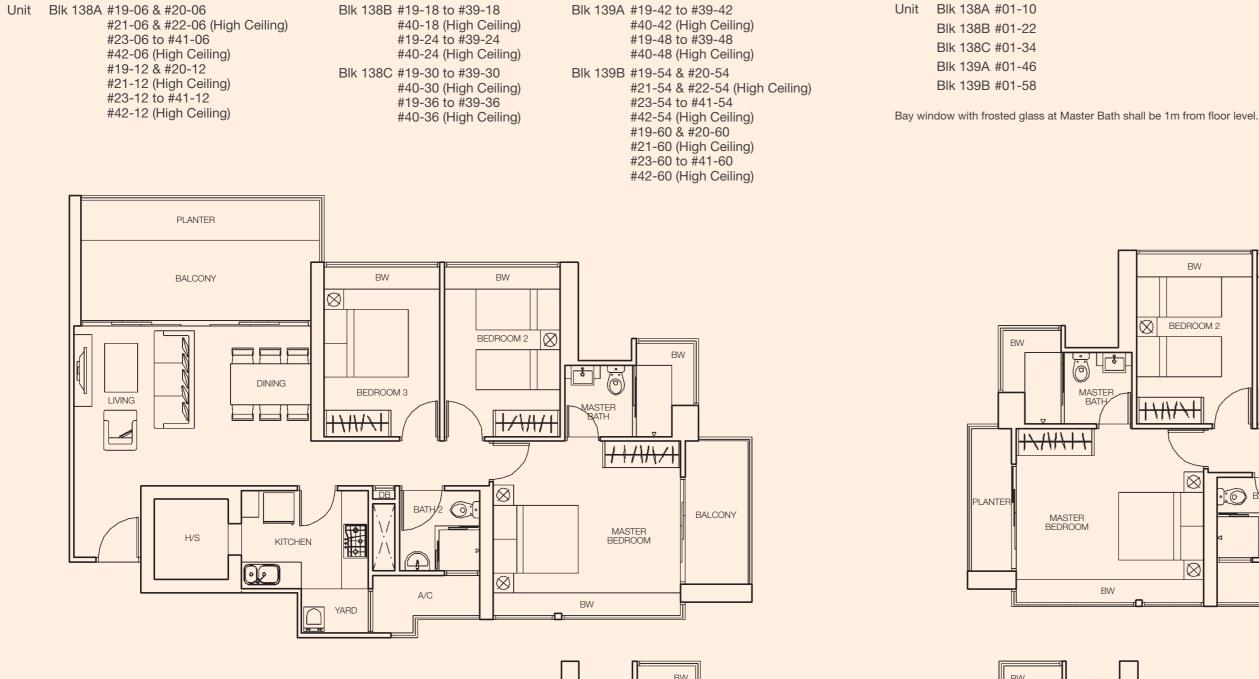

## Type B1 (4-Room) Area 980 sqft / 91 sqm

Unit Blk 138A #11-02 to #20-02 #23-02 to #41-02 #42-02 (High Ceiling) #11-08 to #20-08 #21-08 (partial High Ceiling) #23-08 to #41-08

Blk 139A #02-38 to #10-38 #02-44 to #10-44 Blk 139B #02-50 to #10-50 #02-56 to #10-56

Unit Blk 138A #02-02 to #10-02 #02-08 to #10-08 Blk 138B #02-14 to #10-14 #02-20 to #10-20 Blk 138C #02-26 to #10-26 #02-32 to #10-32

Type A1 (3-Room) Area 753 sqft / 70 sqm

Type C1 (5-Room) Area 1184 sqft / 110 sqm

Unit Blk 138A #02-06 to #18-06 #02-12 to #18-12 Blk 138B #02-18 to #18-18 #02-24 to #18-24 Blk 138C #02-30 to #18-30 #02-36 to #18-36

Blk 139A #02-42 to #18-42 #02-48 to #18-48 Blk 139B #02-54 to #18-54 #02-60 to #18-60

## Type C2A (5-Room) Area 1259 sqft / 117 sqm

Unit Blk 138A #19-04 & #20-04 #21-04 & #22-04 (High Ceiling) #23-04 to #41-04 #42-04 (High Ceiling) #19-10 & #20-10 #21-10 (High Ceiling) #23-10 to #41-10 #42-10 (High Ceiling)

Blk 139A #02-40 to #18-40 #02-46 to #18-46 Blk 139B #02-52 to #18-52

#02-58 to #18-58

Unit Blk 138A #02-04 to #18-04 #02-10 to #18-10 Blk 138B #02-16 to #18-16 #02-22 to #18-22

Type C1A (5-Room) Area 1216 sqft / 113 sqm