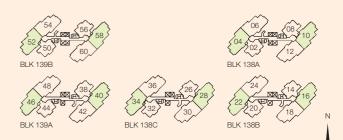

With a nominal fee of \$1,800, 5-room unit owners can also opt to create a study area from the master bedroom for moments of quiet contemplation.

|             | <b>Bik 138A</b> , (S) 311138 |            |          |                 |              |            |             |          |            |                 |            |              |            |             |          |            |          |            |              |            |             |          |            |                 |            |              |            |             | Blk 1    | <b>39B</b> , (S | ) 31213  | 9               |               |          |
|-------------|------------------------------|------------|----------|-----------------|--------------|------------|-------------|----------|------------|-----------------|------------|--------------|------------|-------------|----------|------------|----------|------------|--------------|------------|-------------|----------|------------|-----------------|------------|--------------|------------|-------------|----------|-----------------|----------|-----------------|---------------|----------|
| Unit<br>Flr | 02                           | 04         | 06       | 08              | 10           | 12         |             |          |            |                 |            |              |            |             |          |            |          |            |              |            |             |          |            |                 |            |              |            | Unit<br>Flr | 50       | 52              | 54       | 56              | 58            | 60       |
| 42          | B1*                          | C2A*       | C2*      | B1*             | C2A*         | C2*        |             |          |            |                 |            |              |            |             |          |            |          |            |              |            |             |          |            |                 |            |              |            | 42          | B1*      | C2A*            | C2*      | B1*             | C2A*          | C2*      |
| 41          | B1                           | C2A        | C2       | B1              | C2A          | C2         |             |          | Blk 1      | <b>38B</b> , (S | 6) 31213   | 88           |            |             |          | Blk        | 138C,    | (S) 313    | 3138         |            |             |          | Blk 1      | <b>39A</b> , (S | 5) 31113   | 39           |            | 41          | B1       | C2A             | C2       | B1              | C2A           | C2       |
| 40          | B1                           | C2A        | C2       | B1              | C2A          | C2         | Unit<br>Flr | 14       | 16         | 18              | 20         | 22           | 24         | Unit<br>Flr | 26       | 28         | 30       | 32         | 34           | 36         | Unit<br>Flr | 38       | 40         | 42              | 44         | 46           | 48         | 40          | B1       | C2A             | C2       | B1              | C2A           | C2       |
| 39          | B1                           | C2A        | C2       | B1              | C2A          | C2         | 40          | B1*      | C2A*       | C2*             | B1*        | C2A*         | C2*        | 40          | B1*      | C2A*       | C2*      | B1*        | C2A*         | C2*        | 40          | B1*      | C2A*       | C2*             | B1*        | C2A*         | C2*        | 39          | B1       | C2A             | C2       | B1              | C2A           | C2       |
| 38          | B1                           | C2A        | C2       | B1              | C2A          | C2         | 40          | ы        | UZA        | 02              | ы          | UZA          | 02         | 40          | DI       | 024        | 02       | DI         | UZA          | 02         | 40          | DI       | UZA        | 02              | ы          | 024          | 02         | 38          | B1       | C2A             | C2       | B1              | C2A           | C2       |
| 37          | B1                           | C2A        | C2       | B1              | C2A          | C2         | 39          | B1       | C2A        | C2              | B1         | C2A          | C2         | 39          | B1       | C2A        | C2       | B1         | C2A          | C2         | 39          | B1       | C2A        | C2              | B1         | C2A          | C2         | 37          | B1       | C2A             | C2       | B1              | C2A           | C2       |
| 36          | B1                           | C2A        | C2       | B1              | C2A          | C2         | 38          | B1       | C2A        | C2              | B1         | C2A          | C2         | 38          | B1       | C2A        | C2       | B1         | C2A          | C2         | 38          | B1       | C2A        | C2              | B1         | C2A          | C2         | 36          | B1       | C2A             | C2       | B1              | C2A           | C2       |
| 35          | B1                           | C2A        | C2       | B1              | C2A          | C2         | 37          | B1       | C2A        | C2              | B1         | C2A          | C2         | 37          | B1       | C2A        | C2       | B1         | C2A          | C2         | 37          | B1       | C2A        | C2              | B1         | C2A          | C2         | 35          | B1       | C2A             | C2       | B1              | C2A           | C2       |
| 34          | B1                           | C2A        | C2       | B1              | C2A          | C2         | 36          | B1       | C2A        | C2              | B1         | C2A          | C2         | 36          | B1       | C2A        | C2       | B1         | C2A          | C2         | 36          | B1       | C2A        | C2              | B1         | C2A          | C2         | 34          | B1       | C2A             | C2       | B1              | C2A           | C2       |
| 33          | B1                           | C2A        | C2       | B1              | C2A          | C2         | 35          | B1       | C2A        | C2              | B1         | C2A          | C2         | 35          | B1       | C2A        | C2       | B1         | C2A          | C2         | 35          | B1       | C2A        | C2              | B1         | C2A          | C2         | 33          | B1       | C2A             | C2       | B1              | C2A           | C2       |
| 32          | B1<br>B1                     | C2A<br>C2A | C2<br>C2 | B1<br>B1        | C2A<br>C2A   | C2<br>C2   | 34<br>33    | B1<br>B1 | C2A<br>C2A | C2<br>C2        | B1<br>B1   | C2A<br>C2A   | C2<br>C2   | 34<br>33    | B1<br>B1 | C2A<br>C2A | C2<br>C2 | B1<br>B1   | C2A<br>C2A   | C2<br>C2   | 34<br>33    | B1<br>B1 | C2A<br>C2A | C2<br>C2        | B1<br>B1   | C2A<br>C2A   | C2<br>C2   | 32<br>31    | B1<br>B1 | C2A<br>C2A      | C2<br>C2 | B1<br>B1        | C2A<br>C2A    | C2<br>C2 |
| 30          | B1                           | C2A        | C2       | B1              | C2A          | C2         | 32          | B1       | C2A        | C2              | B1         | C2A          | C2         | 32          | B1       | C2A        | C2       | B1         | C2A          | C2         | 32          | B1       | C2A        | C2              | B1         | C2A          | C2         | 30          | B1       | C2A             | C2       | B1              | C2A           | C2       |
| 29          | B1                           | C2A        | C2       | B1              | C2A          | C2         | 31          | B1       | C2A        | C2              | B1         | C2A          | C2         | 31          | B1       | C2A        | C2       | B1         | C2A          | C2         | 31          | B1       | C2A        | C2              | B1         | C2A          | C2         | 29          | B1       | C2A             | C2       | B1              | C2A           | C2       |
| 28          | B1                           | C2A        | C2       | B1              | C2A          | C2         | 30          | B1       | C2A        | C2              | B1         | C2A          | C2         | 30          | B1       | C2A        | C2       | B1         | C2A          | C2         | 30          | B1       | C2A        | C2              | B1         | C2A          | C2         | 28          | B1       | C2A             | C2       | B1              | C2A           | C2       |
| 27          | B1                           | C2A        | C2       | B1              | C2A          | C2         | 29          | B1       | C2A        | C2              | B1         | C2A          | C2         | 29          | B1       | C2A        | C2       | B1         | C2A          | C2         | 29          | B1       | C2A        | C2              | B1         | C2A          | C2         | 27          | B1       | C2A             | C2       | B1              | C2A           | C2       |
| 26          | B1                           | C2A        | C2       | B1              | C2A          | C2         | 28          | B1       | C2A        | C2              | B1         | C2A          | C2         | 28          | B1       | C2A        | C2       | B1         | C2A          | C2         | 28          | B1       | C2A        | C2              | B1         | C2A          | C2         | 26          | B1       | C2A             | C2       | B1              | C2A           | C2       |
| 25          | B1                           | C2A        | C2       | B1              | C2A          | C2         | 27          | B1       | C2A        | C2              | B1         | C2A          | C2         | 27          | B1       | C2A        | C2       | B1         | C2A          | C2         | 27          | B1       | C2A        | C2              | B1         | C2A          | C2         | 25          | B1       | C2A             | C2       | B1              | C2A           | C2       |
| 24          | B1                           | C2A        | C2       | B1              | C2A          | C2         | 26          | B1       | C2A        | C2              | B1         | C2A          | C2         | 26          | B1       | C2A        | C2       | B1         | C2A          | C2         | 26          | B1       | C2A        | C2              | B1         | C2A          | C2         | 24          | B1       | C2A             | C2       | B1              | C2A           | C2       |
| 23          | B1                           | C2A        | C2       | B1              | C2A          | C2         | 25          | B1       | C2A        | C2              | B1         | C2A          | C2         | 25          | B1       | C2A        | C2       | B1         | C2A          | C2         | 25          | B1       | C2A        | C2              | B1         | C2A          | C2         | 23          | B1       | C2A             | C2       | B1              | C2A           | C2       |
| 22          | B1*                          | C2A*       | C2*      | AF              | REA OF REF   |            | 24          | B1       | C2A        | C2              | B1         | C2A          | C2         | 24          | B1       | C2A        | C2       | B1         | C2A          | C2         | 24          | B1       | C2A        | C2              | B1         | C2A          | C2         | 22          | B1*      | C2A*            | C2*      |                 | EA OF REFU    |          |
|             | 51                           | 0271       | 02       |                 | (Sky Terrace | )          | 23          | B1       | C2A        | C2              | B1         | C2A          | C2         | 23          | B1       | C2A        | C2       | B1         | C2A          | C2         | 23          | B1       | C2A        | C2              | B1         | C2A          | C2         |             | 5.       | 0211            | 02       |                 | (Sky Terrace) | )        |
| 21          | B1*                          | C2A*       | C2*      | B1 <sup>+</sup> | C2A*         | C2*        | 22          | B1       | C2A        | C2              | B1         | C2A          | C2         | 22          | B1       | C2A        | C2       | B1         | C2A          | C2         | 22          | B1       | C2A        | C2              | B1         | C2A          | C2         | 21          | B1*      | C2A*            | C2*      | B1 <sup>+</sup> | C2A*          | C2*      |
|             |                              |            |          |                 |              |            | 21          | B1       | C2A        | C2              | B1         | C2A          | C2         | 21          | B1       | C2A        | C2       | B1         | C2A          | C2         | 21          | B1       | C2A        | C2              | B1         | C2A          | C2         |             |          |                 |          |                 |               |          |
| 20          | B1                           | C2A        | C2       | B1              | C2A          | C2         | 20          | B1       | C2A        | C2              | B1         | C2A          | C2         | 20          | B1       | C2A        | C2       | B1         | C2A          | C2         | 20          | B1       | C2A        | C2              | B1         | C2A          | C2         | 20          | B1       | C2A             | C2       | B1              | C2A           | C2       |
| 19          | B1                           | C2A        | C2       | B1              | C2A<br>C1A   | C2         | 19          | B1       | C2A<br>C1A | C2              | B1         | C2A<br>C1A   | C2         | 19          | B1       | C2A<br>C1A | C2       | B1         | C2A<br>C1A   | C2         | 19          | B1       | C2A<br>C1A | C2              | B1         | C2A<br>C1A   | C2         | 19<br>18    | B1<br>B1 | C2A<br>C1A      | C2       | B1              | C2A<br>C1A    | C2       |
| 17          | B1                           | C1A        | C1       | B1              | C1A<br>C1A   | C1         | 18          | B1<br>B1 | C1A<br>C1A | C1<br>C1        | B1<br>B1   | C1A<br>C1A   | C1<br>C1   | 18<br>17    | B1<br>B1 | C1A<br>C1A | C1<br>C1 | B1<br>B1   | C1A<br>C1A   | C1<br>C1   | 18<br>17    | B1<br>B1 | C1A<br>C1A | C1<br>C1        | B1<br>B1   | C1A<br>C1A   | C1<br>C1   | 17          | B1       | C1A             | C1       | B1              | C1A           | C1       |
| 16          | B1                           | C1A        | C1       | B1              | C1A          | C1         | 16          | B1       | C1A        | C1              | B1         | C1A          | C1         | 16          | B1       | C1A        | C1       | B1         | C1A          | C1         | 16          | B1       | C1A        | C1              | B1         | C1A          | C1         | 16          | B1       | C1A             | C1       | B1              | C1A           | C1       |
| 15          | B1                           | C1A        | C1       | B1              | C1A          | C1         | 15          | B1       | C1A        | C1              | B1         | C1A          | C1         | 15          | B1       | C1A        | C1       | B1         | C1A          | C1         | 15          | B1       | C1A        | C1              | B1         | C1A          | C1         | 15          | B1       | C1A             | C1       | B1              | C1A           | C1       |
| 14          | B1                           | C1A        | C1       | B1              | C1A          | C1         | 14          | B1       | C1A        | C1              | B1         | C1A          | C1         | 14          | B1       | C1A        | C1       | B1         | C1A          | C1         | 14          | B1       | C1A        | C1              | B1         | C1A          | C1         | 14          | B1       | C1A             | C1       | B1              | C1A           | C1       |
| 13          | B1                           | C1A        | C1       | B1              | C1A          | C1         | 13          | B1       | C1A        | C1              | B1         | C1A          | C1         | 13          | B1       | C1A        | C1       | B1         | C1A          | C1         | 13          | B1       | C1A        | C1              | B1         | C1A          | C1         | 13          | B1       | C1A             | C1       | B1              | C1A           | C1       |
| 12          | B1                           | C1A        | C1       | B1              | C1A          | C1         | 12          | B1       | C1A        | C1              | B1         | C1A          | C1         | 12          | B1       | C1A        | C1       | B1         | C1A          | C1         | 12          | B1       | C1A        | C1              | B1         | C1A          | C1         | 12          | B1       | C1A             | C1       | B1              | C1A           | C1       |
| 11          | B1                           | C1A        | C1       | B1              | C1A          | C1         | 11          | B1       | C1A        | C1              | B1         | C1A          | C1         | 11          | B1       | C1A        | C1       | B1         | C1A          | C1         | 11          | B1       | C1A        | C1              | B1         | C1A          | C1         | 11          | B1       | C1A             | C1       | B1              | C1A           | C1       |
| 10          | A1                           | C1A        | C1       | A1              | C1A          | C1         | 10          | A1       | C1A        | C1              | A1         | C1A          | C1         | 10          | A1       | C1A        | C1       | A1         | C1A          | C1         | 10          | A1       | C1A        | C1              | A1         | C1A          | C1         | 10          | A1       | C1A             | C1       | A1              | C1A           | C1       |
| 9           | A1                           | C1A        | C1       | A1              | C1A          | C1         | 9           | A1       | C1A        | C1              | A1         | C1A          | C1         | 9           | A1       | C1A        | C1       | A1         | C1A          | C1         | 9           | A1       | C1A        | C1              | A1         | C1A          | C1         | 9           | A1       | C1A             | C1       | A1              | C1A           | C1       |
| 8           | A1                           | C1A        | C1       | A1              | C1A          | C1         | 8           | A1       | C1A        | C1              | A1         | C1A          | C1         | 8           | A1       | C1A        | C1       | A1         | C1A          | C1         | 8           | A1       | C1A        | C1              | A1         | C1A          | C1         | 8           | A1       | C1A             | C1       | A1              | C1A           | C1       |
| 7           | A1                           | C1A        | C1       | A1              | C1A          | C1         | 7           | A1       | C1A        | C1              | A1         | C1A          | C1         | 7           | A1       | C1A        | C1       | A1         | C1A          | C1         | 7           | A1       | C1A        | C1              | A1         | C1A          | C1         | 7           | A1       | C1A             | C1       | A1              | C1A           | C1       |
| 6           | A1                           | C1A        | C1       | A1              | C1A          | C1         | 6           | A1       | C1A        | C1              | A1         | C1A          | C1         | 6           | A1       | C1A        | C1       | A1         | C1A          | C1         | 6           | A1       | C1A        | C1              | A1         | C1A          | C1         | 6           | A1       | C1A             | C1       | A1              | C1A           | C1       |
| 5           | A1                           | C1A        | C1       | A1              | C1A          | C1         | 5           | A1       | C1A        | C1              | A1         | C1A          | C1         | 5           | A1       | C1A        | C1       | A1         | C1A          | C1         | 5           | A1       | C1A        | C1              | A1         | C1A          | C1         | 5           | A1       | C1A             | C1       | A1              | C1A           | C1       |
| 4           | A1                           | C1A        | C1       | A1              | C1A          | C1         | 4           | A1       | C1A        | C1              | A1         | C1A          | C1         | 4           | A1       | C1A        | C1       | A1         | C1A          | C1         | 4           | A1       | C1A        | C1              | A1         | C1A          | C1         | 4           | A1       | C1A             | C1       | A1              | C1A           | C1       |
| 3           | A1                           | C1A        | C1       | A1              | C1A          | C1         | 3           | A1       | C1A        | C1              | A1         | C1A          | C1         | 3           | A1       | C1A        | C1       | A1         | C1A          | C1         | 3           | A1       | C1A        | C1              | A1         | C1A          | C1         | 3           | A1       | C1A             | C1       | A1              | C1A           | C1       |
| 2           | A1                           | C1A        | C1       | A1<br>A1-G      | C1A<br>C1A-G | C1<br>C1-G | 2           | A1       | C1A        | C1              | A1<br>A1-G | C1A<br>C1A-G | C1<br>C1-G | 2           | A1       | C1A        | C1       | A1<br>A1-G | C1A<br>C1A-G | C1<br>C1-G | 2           | A1       | C1A        | C1              | A1<br>A1-G | C1A<br>C1A-G | C1<br>C1-G | 2           | A1       | C1A             | C1       | A1              | C1A           | C1       |
| Flr         | 02                           | 04         | 06       | 08              | 10           | 12         | Flr         | 14       | 16         | 18              | 20         | 22           | 24         | Flr         | 26       | 28         | 30       | 32         | 34           | 36         | Flr         | 38       | 40         | 42              | 44         | 46           | 48         | Flr         | 50       | 52              | 54       | A1-G<br>56      | C1A-G<br>58   | 60       |
| Unit        | 02                           |            | 00       | 00              | 10           | 12         | Unit        | 17       | 10         | 10              | 20         |              | 27         | Unit        | 20       | 20         | 00       | 0L         |              | 00         | Unit        | 00       | 40         | 72              |            | 40           | 10         | Unit        | 00       | OL              |          | 00              | 50            | 00       |

## LEGEND

3-Room :

A1-G 753 sqft / 70 sqm A1 753 sqft / 70 sqm

4-Room : B1 980 sqft / 91 sqm

1,184 sqft / 110 sqm C1

5-Room : C1-G 1,184 sqft / 110 sqm C1A-G 1,216 sqft / 113 sqm C1A 1,216 sqft / 113 sqm C2 1,227 sqft / 114 sqm C2A 1,259 sqft / 117 sqm