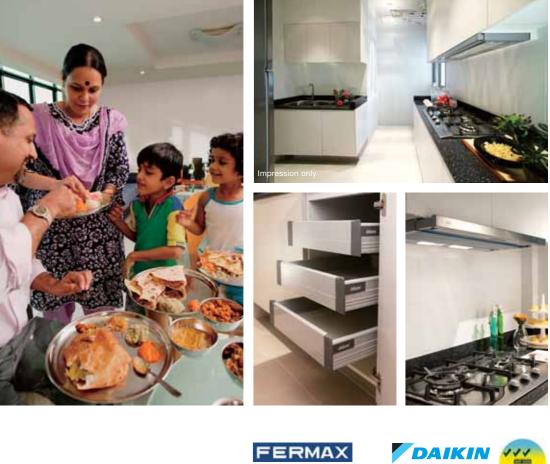

The kitchen, that's said to be the heart of the home, is equipped with practical elements such as built-in kitchen cabinets with soft closing features, solid surface counter top, sink and a quality cooker hood & hob.