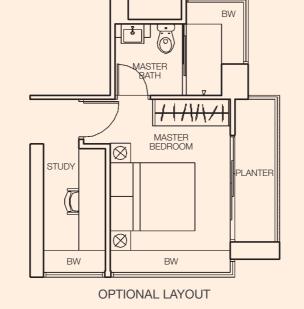

With a nominal fee of \$1,800, 5-room unit owners can also opt to create a study area from the master bedroom for moments of quiet contemplation.

|             | <b>Bik 138A</b> , (S) 311138 |            |          |                 |              |            |             |          |            |                 |            |              |            |             |          |            |          |            |              |            |             |          |            |                 |            |              |            |             | Blk 1    | <b>39B</b> , (S | ) 31213  | 9               |               |          |
|-------------|------------------------------|------------|----------|-----------------|--------------|------------|-------------|----------|------------|-----------------|------------|--------------|------------|-------------|----------|------------|----------|------------|--------------|------------|-------------|----------|------------|-----------------|------------|--------------|------------|-------------|----------|-----------------|----------|-----------------|---------------|----------|
| Unit<br>Flr | 02                           | 04         | 06       | 08              | 10           | 12         |             |          |            |                 |            |              |            |             |          |            |          |            |              |            |             |          |            |                 |            |              |            | Unit<br>Flr | 50       | 52              | 54       | 56              | 58            | 60       |
| 42          | B1*                          | C2A*       | C2*      | B1*             | C2A*         | C2*        |             |          |            |                 |            |              |            |             |          |            |          |            |              |            |             |          |            |                 |            |              |            | 42          | B1*      | C2A*            | C2*      | B1*             | C2A*          | C2*      |
| 41          | B1                           | C2A        | C2       | B1              | C2A          | C2         |             |          | Blk 1      | <b>38B</b> , (S | 6) 31213   | 88           |            |             |          | Blk        | 138C,    | (S) 313    | 3138         |            |             |          | Blk 1      | <b>39A</b> , (S | 5) 31113   | 39           |            | 41          | B1       | C2A             | C2       | B1              | C2A           | C2       |
| 40          | B1                           | C2A        | C2       | B1              | C2A          | C2         | Unit<br>Flr | 14       | 16         | 18              | 20         | 22           | 24         | Unit<br>Flr | 26       | 28         | 30       | 32         | 34           | 36         | Unit<br>Flr | 38       | 40         | 42              | 44         | 46           | 48         | 40          | B1       | C2A             | C2       | B1              | C2A           | C2       |
| 39          | B1                           | C2A        | C2       | B1              | C2A          | C2         | 40          | B1*      | C2A*       | C2*             | B1*        | C2A*         | C2*        | 40          | B1*      | C2A*       | C2*      | B1*        | C2A*         | C2*        | 40          | B1*      | C2A*       | C2*             | B1*        | C2A*         | C2*        | 39          | B1       | C2A             | C2       | B1              | C2A           | C2       |
| 38          | B1                           | C2A        | C2       | B1              | C2A          | C2         | 40          | ы        | UZA        | 02              | ы          | UZA          | 02         | 40          | DI       | 024        | 02       | DI         | UZA          | 02         | 40          | DI       | UZA        | 02              | ы          | 024          | 02         | 38          | B1       | C2A             | C2       | B1              | C2A           | C2       |
| 37          | B1                           | C2A        | C2       | B1              | C2A          | C2         | 39          | B1       | C2A        | C2              | B1         | C2A          | C2         | 39          | B1       | C2A        | C2       | B1         | C2A          | C2         | 39          | B1       | C2A        | C2              | B1         | C2A          | C2         | 37          | B1       | C2A             | C2       | B1              | C2A           | C2       |
| 36          | B1                           | C2A        | C2       | B1              | C2A          | C2         | 38          | B1       | C2A        | C2              | B1         | C2A          | C2         | 38          | B1       | C2A        | C2       | B1         | C2A          | C2         | 38          | B1       | C2A        | C2              | B1         | C2A          | C2         | 36          | B1       | C2A             | C2       | B1              | C2A           | C2       |
| 35          | B1                           | C2A        | C2       | B1              | C2A          | C2         | 37          | B1       | C2A        | C2              | B1         | C2A          | C2         | 37          | B1       | C2A        | C2       | B1         | C2A          | C2         | 37          | B1       | C2A        | C2              | B1         | C2A          | C2         | 35          | B1       | C2A             | C2       | B1              | C2A           | C2       |
| 34          | B1                           | C2A        | C2       | B1              | C2A          | C2         | 36          | B1       | C2A        | C2              | B1         | C2A          | C2         | 36          | B1       | C2A        | C2       | B1         | C2A          | C2         | 36          | B1       | C2A        | C2              | B1         | C2A          | C2         | 34          | B1       | C2A             | C2       | B1              | C2A           | C2       |
| 33          | B1                           | C2A        | C2       | B1              | C2A          | C2         | 35          | B1       | C2A        | C2              | B1         | C2A          | C2         | 35          | B1       | C2A        | C2       | B1         | C2A          | C2         | 35          | B1       | C2A        | C2              | B1         | C2A          | C2         | 33          | B1       | C2A             | C2       | B1              | C2A           | C2       |
| 32          | B1<br>B1                     | C2A<br>C2A | C2<br>C2 | B1<br>B1        | C2A<br>C2A   | C2<br>C2   | 34<br>33    | B1<br>B1 | C2A<br>C2A | C2<br>C2        | B1<br>B1   | C2A<br>C2A   | C2<br>C2   | 34<br>33    | B1<br>B1 | C2A<br>C2A | C2<br>C2 | B1<br>B1   | C2A<br>C2A   | C2<br>C2   | 34<br>33    | B1<br>B1 | C2A<br>C2A | C2<br>C2        | B1<br>B1   | C2A<br>C2A   | C2<br>C2   | 32<br>31    | B1<br>B1 | C2A<br>C2A      | C2<br>C2 | B1<br>B1        | C2A<br>C2A    | C2<br>C2 |
| 30          | B1                           | C2A        | C2       | B1              | C2A          | C2         | 32          | B1       | C2A        | C2              | B1         | C2A          | C2         | 32          | B1       | C2A        | C2       | B1         | C2A          | C2         | 32          | B1       | C2A        | C2              | B1         | C2A          | C2         | 30          | B1       | C2A             | C2       | B1              | C2A           | C2       |
| 29          | B1                           | C2A        | C2       | B1              | C2A          | C2         | 31          | B1       | C2A        | C2              | B1         | C2A          | C2         | 31          | B1       | C2A        | C2       | B1         | C2A          | C2         | 31          | B1       | C2A        | C2              | B1         | C2A          | C2         | 29          | B1       | C2A             | C2       | B1              | C2A           | C2       |
| 28          | B1                           | C2A        | C2       | B1              | C2A          | C2         | 30          | B1       | C2A        | C2              | B1         | C2A          | C2         | 30          | B1       | C2A        | C2       | B1         | C2A          | C2         | 30          | B1       | C2A        | C2              | B1         | C2A          | C2         | 28          | B1       | C2A             | C2       | B1              | C2A           | C2       |
| 27          | B1                           | C2A        | C2       | B1              | C2A          | C2         | 29          | B1       | C2A        | C2              | B1         | C2A          | C2         | 29          | B1       | C2A        | C2       | B1         | C2A          | C2         | 29          | B1       | C2A        | C2              | B1         | C2A          | C2         | 27          | B1       | C2A             | C2       | B1              | C2A           | C2       |
| 26          | B1                           | C2A        | C2       | B1              | C2A          | C2         | 28          | B1       | C2A        | C2              | B1         | C2A          | C2         | 28          | B1       | C2A        | C2       | B1         | C2A          | C2         | 28          | B1       | C2A        | C2              | B1         | C2A          | C2         | 26          | B1       | C2A             | C2       | B1              | C2A           | C2       |
| 25          | B1                           | C2A        | C2       | B1              | C2A          | C2         | 27          | B1       | C2A        | C2              | B1         | C2A          | C2         | 27          | B1       | C2A        | C2       | B1         | C2A          | C2         | 27          | B1       | C2A        | C2              | B1         | C2A          | C2         | 25          | B1       | C2A             | C2       | B1              | C2A           | C2       |
| 24          | B1                           | C2A        | C2       | B1              | C2A          | C2         | 26          | B1       | C2A        | C2              | B1         | C2A          | C2         | 26          | B1       | C2A        | C2       | B1         | C2A          | C2         | 26          | B1       | C2A        | C2              | B1         | C2A          | C2         | 24          | B1       | C2A             | C2       | B1              | C2A           | C2       |
| 23          | B1                           | C2A        | C2       | B1              | C2A          | C2         | 25          | B1       | C2A        | C2              | B1         | C2A          | C2         | 25          | B1       | C2A        | C2       | B1         | C2A          | C2         | 25          | B1       | C2A        | C2              | B1         | C2A          | C2         | 23          | B1       | C2A             | C2       | B1              | C2A           | C2       |
| 22          | B1*                          | C2A*       | C2*      | AF              | REA OF REF   |            | 24          | B1       | C2A        | C2              | B1         | C2A          | C2         | 24          | B1       | C2A        | C2       | B1         | C2A          | C2         | 24          | B1       | C2A        | C2              | B1         | C2A          | C2         | 22          | B1*      | C2A*            | C2*      |                 | EA OF REFU    |          |
|             | 51                           | 0271       | 02       |                 | (Sky Terrace | )          | 23          | B1       | C2A        | C2              | B1         | C2A          | C2         | 23          | B1       | C2A        | C2       | B1         | C2A          | C2         | 23          | B1       | C2A        | C2              | B1         | C2A          | C2         |             | 5.       | 0211            | 02       |                 | (Sky Terrace) | )        |
| 21          | B1*                          | C2A*       | C2*      | B1 <sup>+</sup> | C2A*         | C2*        | 22          | B1       | C2A        | C2              | B1         | C2A          | C2         | 22          | B1       | C2A        | C2       | B1         | C2A          | C2         | 22          | B1       | C2A        | C2              | B1         | C2A          | C2         | 21          | B1*      | C2A*            | C2*      | B1 <sup>+</sup> | C2A*          | C2*      |
|             |                              |            |          |                 |              |            | 21          | B1       | C2A        | C2              | B1         | C2A          | C2         | 21          | B1       | C2A        | C2       | B1         | C2A          | C2         | 21          | B1       | C2A        | C2              | B1         | C2A          | C2         |             |          |                 |          |                 |               |          |
| 20          | B1                           | C2A        | C2       | B1              | C2A          | C2         | 20          | B1       | C2A        | C2              | B1         | C2A          | C2         | 20          | B1       | C2A        | C2       | B1         | C2A          | C2         | 20          | B1       | C2A        | C2              | B1         | C2A          | C2         | 20          | B1       | C2A             | C2       | B1              | C2A           | C2       |
| 19          | B1                           | C2A        | C2       | B1              | C2A<br>C1A   | C2         | 19          | B1       | C2A<br>C1A | C2              | B1         | C2A<br>C1A   | C2         | 19          | B1       | C2A<br>C1A | C2       | B1         | C2A<br>C1A   | C2         | 19          | B1       | C2A<br>C1A | C2              | B1         | C2A<br>C1A   | C2         | 19<br>18    | B1<br>B1 | C2A<br>C1A      | C2       | B1              | C2A<br>C1A    | C2       |
| 17          | B1                           | C1A        | C1       | B1              | C1A<br>C1A   | C1         | 18          | B1<br>B1 | C1A<br>C1A | C1<br>C1        | B1<br>B1   | C1A<br>C1A   | C1<br>C1   | 18<br>17    | B1<br>B1 | C1A<br>C1A | C1<br>C1 | B1<br>B1   | C1A<br>C1A   | C1<br>C1   | 18<br>17    | B1<br>B1 | C1A<br>C1A | C1<br>C1        | B1<br>B1   | C1A<br>C1A   | C1<br>C1   | 17          | B1       | C1A             | C1       | B1              | C1A           | C1       |
| 16          | B1                           | C1A        | C1       | B1              | C1A          | C1         | 16          | B1       | C1A        | C1              | B1         | C1A          | C1         | 16          | B1       | C1A        | C1       | B1         | C1A          | C1         | 16          | B1       | C1A        | C1              | B1         | C1A          | C1         | 16          | B1       | C1A             | C1       | B1              | C1A           | C1       |
| 15          | B1                           | C1A        | C1       | B1              | C1A          | C1         | 15          | B1       | C1A        | C1              | B1         | C1A          | C1         | 15          | B1       | C1A        | C1       | B1         | C1A          | C1         | 15          | B1       | C1A        | C1              | B1         | C1A          | C1         | 15          | B1       | C1A             | C1       | B1              | C1A           | C1       |
| 14          | B1                           | C1A        | C1       | B1              | C1A          | C1         | 14          | B1       | C1A        | C1              | B1         | C1A          | C1         | 14          | B1       | C1A        | C1       | B1         | C1A          | C1         | 14          | B1       | C1A        | C1              | B1         | C1A          | C1         | 14          | B1       | C1A             | C1       | B1              | C1A           | C1       |
| 13          | B1                           | C1A        | C1       | B1              | C1A          | C1         | 13          | B1       | C1A        | C1              | B1         | C1A          | C1         | 13          | B1       | C1A        | C1       | B1         | C1A          | C1         | 13          | B1       | C1A        | C1              | B1         | C1A          | C1         | 13          | B1       | C1A             | C1       | B1              | C1A           | C1       |
| 12          | B1                           | C1A        | C1       | B1              | C1A          | C1         | 12          | B1       | C1A        | C1              | B1         | C1A          | C1         | 12          | B1       | C1A        | C1       | B1         | C1A          | C1         | 12          | B1       | C1A        | C1              | B1         | C1A          | C1         | 12          | B1       | C1A             | C1       | B1              | C1A           | C1       |
| 11          | B1                           | C1A        | C1       | B1              | C1A          | C1         | 11          | B1       | C1A        | C1              | B1         | C1A          | C1         | 11          | B1       | C1A        | C1       | B1         | C1A          | C1         | 11          | B1       | C1A        | C1              | B1         | C1A          | C1         | 11          | B1       | C1A             | C1       | B1              | C1A           | C1       |
| 10          | A1                           | C1A        | C1       | A1              | C1A          | C1         | 10          | A1       | C1A        | C1              | A1         | C1A          | C1         | 10          | A1       | C1A        | C1       | A1         | C1A          | C1         | 10          | A1       | C1A        | C1              | A1         | C1A          | C1         | 10          | A1       | C1A             | C1       | A1              | C1A           | C1       |
| 9           | A1                           | C1A        | C1       | A1              | C1A          | C1         | 9           | A1       | C1A        | C1              | A1         | C1A          | C1         | 9           | A1       | C1A        | C1       | A1         | C1A          | C1         | 9           | A1       | C1A        | C1              | A1         | C1A          | C1         | 9           | A1       | C1A             | C1       | A1              | C1A           | C1       |
| 8           | A1                           | C1A        | C1       | A1              | C1A          | C1         | 8           | A1       | C1A        | C1              | A1         | C1A          | C1         | 8           | A1       | C1A        | C1       | A1         | C1A          | C1         | 8           | A1       | C1A        | C1              | A1         | C1A          | C1         | 8           | A1       | C1A             | C1       | A1              | C1A           | C1       |
| 7           | A1                           | C1A        | C1       | A1              | C1A          | C1         | 7           | A1       | C1A        | C1              | A1         | C1A          | C1         | 7           | A1       | C1A        | C1       | A1         | C1A          | C1         | 7           | A1       | C1A        | C1              | A1         | C1A          | C1         | 7           | A1       | C1A             | C1       | A1              | C1A           | C1       |
| 6           | A1                           | C1A        | C1       | A1              | C1A          | C1         | 6           | A1       | C1A        | C1              | A1         | C1A          | C1         | 6           | A1       | C1A        | C1       | A1         | C1A          | C1         | 6           | A1       | C1A        | C1              | A1         | C1A          | C1         | 6           | A1       | C1A             | C1       | A1              | C1A           | C1       |
| 5           | A1                           | C1A        | C1       | A1              | C1A          | C1         | 5           | A1       | C1A        | C1              | A1         | C1A          | C1         | 5           | A1       | C1A        | C1       | A1         | C1A          | C1         | 5           | A1       | C1A        | C1              | A1         | C1A          | C1         | 5           | A1       | C1A             | C1       | A1              | C1A           | C1       |
| 4           | A1                           | C1A        | C1       | A1              | C1A          | C1         | 4           | A1       | C1A        | C1              | A1         | C1A          | C1         | 4           | A1       | C1A        | C1       | A1         | C1A          | C1         | 4           | A1       | C1A        | C1              | A1         | C1A          | C1         | 4           | A1       | C1A             | C1       | A1              | C1A           | C1       |
| 3           | A1                           | C1A        | C1       | A1              | C1A          | C1         | 3           | A1       | C1A        | C1              | A1         | C1A          | C1         | 3           | A1       | C1A        | C1       | A1         | C1A          | C1         | 3           | A1       | C1A        | C1              | A1         | C1A          | C1         | 3           | A1       | C1A             | C1       | A1              | C1A           | C1       |
| 2           | A1                           | C1A        | C1       | A1<br>A1-G      | C1A<br>C1A-G | C1<br>C1-G | 2           | A1       | C1A        | C1              | A1<br>A1-G | C1A<br>C1A-G | C1<br>C1-G | 2           | A1       | C1A        | C1       | A1<br>A1-G | C1A<br>C1A-G | C1<br>C1-G | 2           | A1       | C1A        | C1              | A1<br>A1-G | C1A<br>C1A-G | C1<br>C1-G | 2           | A1       | C1A             | C1       | A1              | C1A           | C1       |
| Flr         | 02                           | 04         | 06       | 08              | 10           | 12         | Flr         | 14       | 16         | 18              | 20         | 22           | 24         | Flr         | 26       | 28         | 30       | 32         | 34           | 36         | Flr         | 38       | 40         | 42              | 44         | 46           | 48         | Flr         | 50       | 52              | 54       | A1-G<br>56      | C1A-G<br>58   | 60       |
| Unit        | 02                           |            | 00       | 00              | 10           | 12         | Unit        | 17       | 10         | 10              | 20         |              | 27         | Unit        | 20       | 20         | 00       | 0L         |              | 00         | Unit        | 00       | 40         | 72              |            | 40           | 10         | Unit        | 00       | OL              |          | 00              | 50            | 00       |

OPTIONAL LAYOUT

## Type C2 (5-Room) Area 1227 sqft / 114 sqm

i \_\_\_\_\_ MASTER Ę 11/1//// MASTER BEDROOM  $\otimes$ STUDY BALCONY BW BW **OPTIONAL LAYOUT** 

BLK 138C

All plans are subject to amendments as approved by the relevant authorities. Floor areas are approximate measurements and subject to final survey.