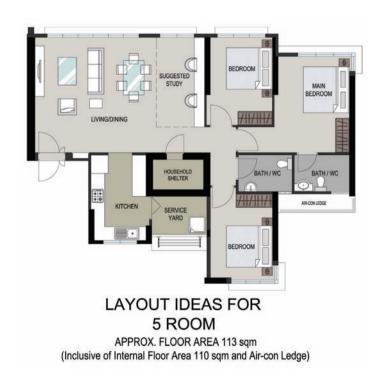

## 5 ROOM

APPROX. FLOOR AREA 113 sqm (Inclusive of Internal Floor Area 110 sqm and Air-con Ledge)