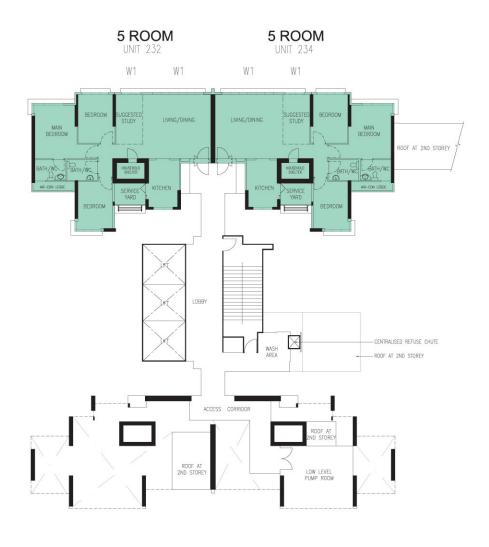

#### WINDOW LEGEND:

LEGEND :

W1 - THREE QUARTER HEIGHT WINDOW (APPROX. 500mm HIGH PARAPET WALL)

UNLESS OTHERWISE INDICATED ALL WINDOWS WILL BE STANDARD HEIGHT WINDOWS

BLOCK 293B (3RD TO 40TH STOREY FLOOR PLAN )