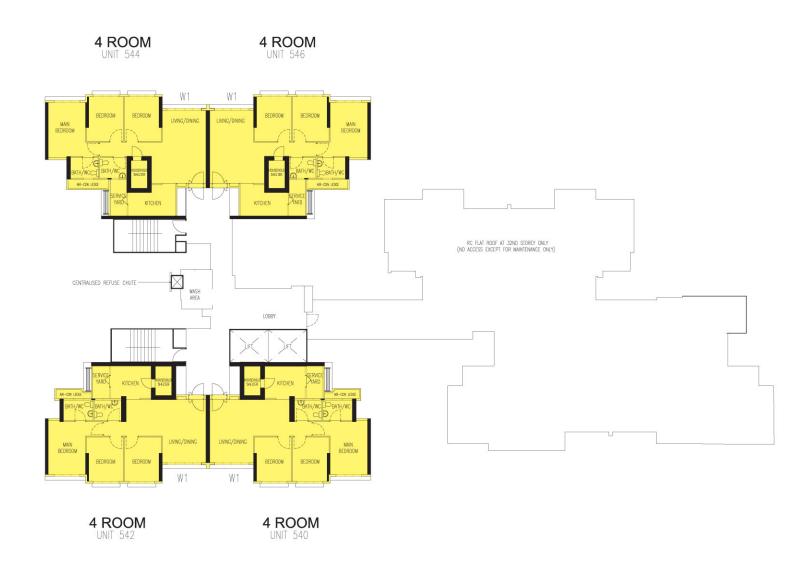

> BLOCK 292B (19TH STOREY FLOOR PLAN )

LEGEND :

W1 - THREE QUARTER HEIGHT WINDOW (APPROX. 500mm HIGH PARAPET WALL)

UNLESS OTHERWISE INDICATED ALL WINDOWS WILL BE STANDARD HEIGHT WINDOWS

> BLOCK 292B (20TH TO 31ST STOREY FLOOR PLAN)

LEGEND :

W1 - THREE QUARTER HEIGHT WINDOW (APPROX. 500mm HIGH PARAPET WALL)

UNLESS OTHERWISE INDICATED ALL WINDOWS WILL BE STANDARD HEIGHT WINDOWS

BLOCK 292B (32ND TO 35TH STOREY FLOOR PLAN )