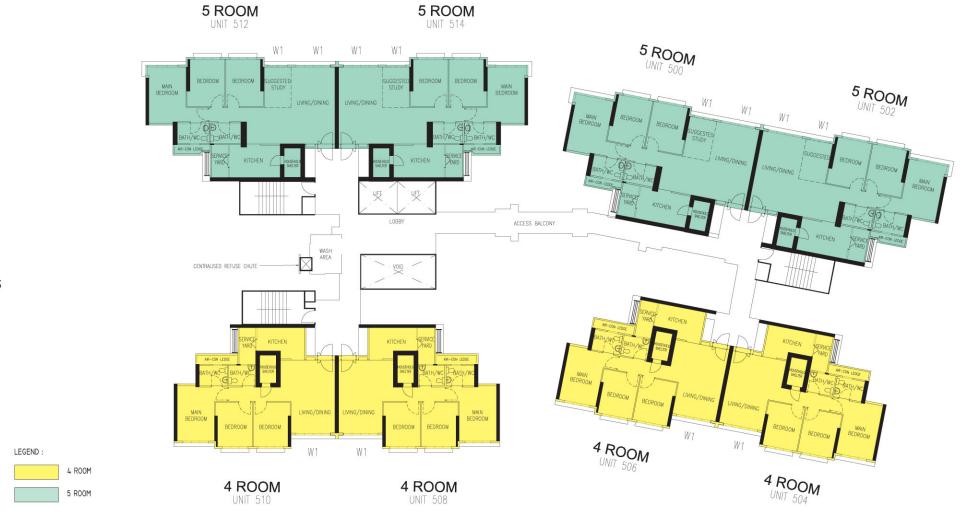

BLOCK 293A (19TH STOREY FLOOR PLAN )

4 ROOM 5 ROOM

LEGEND :

W1 - THREE QUARTER HEIGHT WINDOW (APPROX. 500mm HIGH PARAPET WALL)

UNLESS OTHERWISE INDICATED ALL WINDOWS WILL BE STANDARD HEIGHT WINDOWS

BLOCK 293A (20TH TO 31ST STOREY FLOOR PLAN)

4 ROOM 5 ROOM

LEGEND :

W1 - THREE QUARTER HEIGHT WINDOW (APPROX. 500mm HIGH PARAPET WALL)

UNLESS OTHERWISE INDICATED ALL WINDOWS WILL BE STANDARD HEIGHT WINDOWS

BLOCK 293A (32ND TO 35TH STOREY FLOOR PLAN )