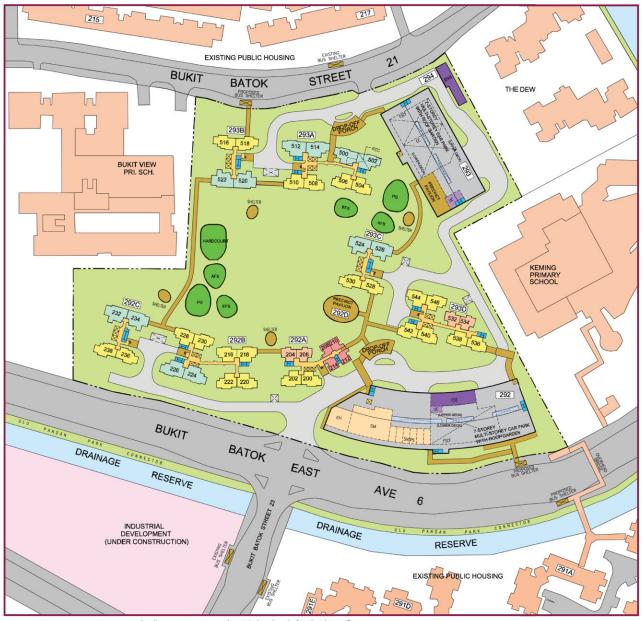

## The Sky's the Limit

SkyPeak @ Bukit Batok is bounded by Bukit Batok East Avenue 6 and Bukit Batok Street 21. The development comprises seven residential blocks ranging from 26 to 40 storeys in height. Have your pick from 1,430 units of 2-, 3-, 4- and 5-room Standard flats.

#### Service Bay

| Block<br>Number | Number<br>of<br>Storey | 2 Room | 3 Room | 4 Room | 5 Room | TOTAL | Lift opens at |
|-----------------|------------------------|--------|--------|--------|--------|-------|---------------|
| 292A            | 26                     | 100    | 50     | 50     | -      | 200   | Every storey  |
| 292B            | 31/35                  | -      | 1.0    | 188    | 68     | 256   | Every storey  |
| 292C            | 40                     | -      | -      | 76     | 78     | 154   | Every storey  |
| 293A            | 31/35                  | -      | -      | 128    | 128    | 256   | Every storey  |
| 293B            | 40                     | :      |        | 76     | 78     | 154   | Every storey  |
| 293C            | 40                     | -      | -      | 76     | 78     | 154   | Every storey  |
| 293D            | 31/35                  | S=2    | 60     | 196    | -      | 256   | Every storey  |
| TOTAL           |                        | 100    | 110    | 790    | 430    | 1430  |               |