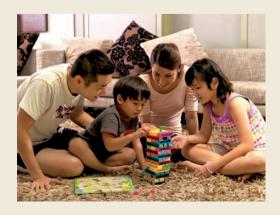

# LAYOUT IDEAS FOR 2 ROOM

APPROX. FLOOR AREA 47 sqm (Inclusive of Internal Floor Area 45 sqm and Air-con Ledge)