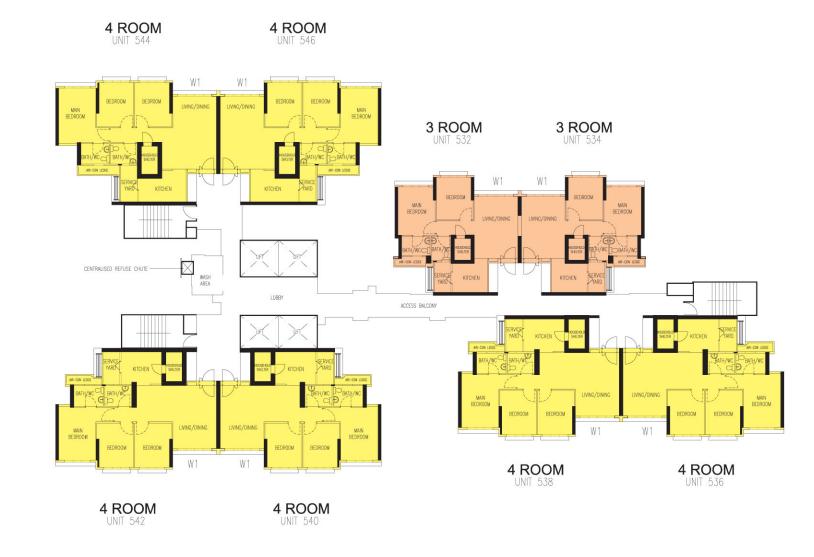

BLOCK 293C (3RD TO 40TH STOREY FLOOR PLAN )

LEGEND :

W1 - THREE QUARTER HEIGHT WINDOW (APPROX. 500mm HIGH PARAPET WALL)

UNLESS OTHERWISE INDICATED ALL WINDOWS WILL BE STANDARD HEIGHT WINDOWS

BLOCK 293D (2ND STOREY FLOOR PLAN)

3 R00M

4 ROOM

LEGEND :

W1 - THREE QUARTER HEIGHT WINDOW (APPROX. 500mm HIGH PARAPET WALL)

UNLESS OTHERWISE INDICATED ALL WINDOWS WILL BE STANDARD HEIGHT WINDOWS

BLOCK 293D (3RD TO 18TH STOREY FLOOR PLAN )

3 ROOM 4 ROOM