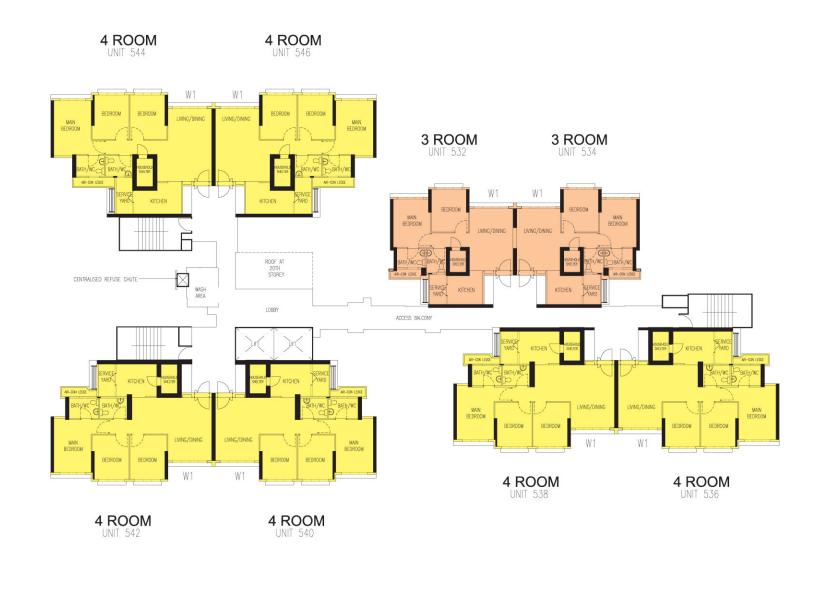

BLOCK 293A (19TH STOREY FLOOR PLAN )

4 ROOM 5 ROOM

LEGEND :

W1 - THREE QUARTER HEIGHT WINDOW (APPROX. 500mm HIGH PARAPET WALL)

UNLESS OTHERWISE INDICATED ALL WINDOWS WILL BE STANDARD HEIGHT WINDOWS

BLOCK 293A (20TH TO 31ST STOREY FLOOR PLAN)

4 ROOM 5 ROOM

LEGEND :

W1 - THREE QUARTER HEIGHT WINDOW (APPROX. 500mm HIGH PARAPET WALL)

UNLESS OTHERWISE INDICATED ALL WINDOWS WILL BE STANDARD HEIGHT WINDOWS

BLOCK 293A (32ND TO 35TH STOREY FLOOR PLAN )