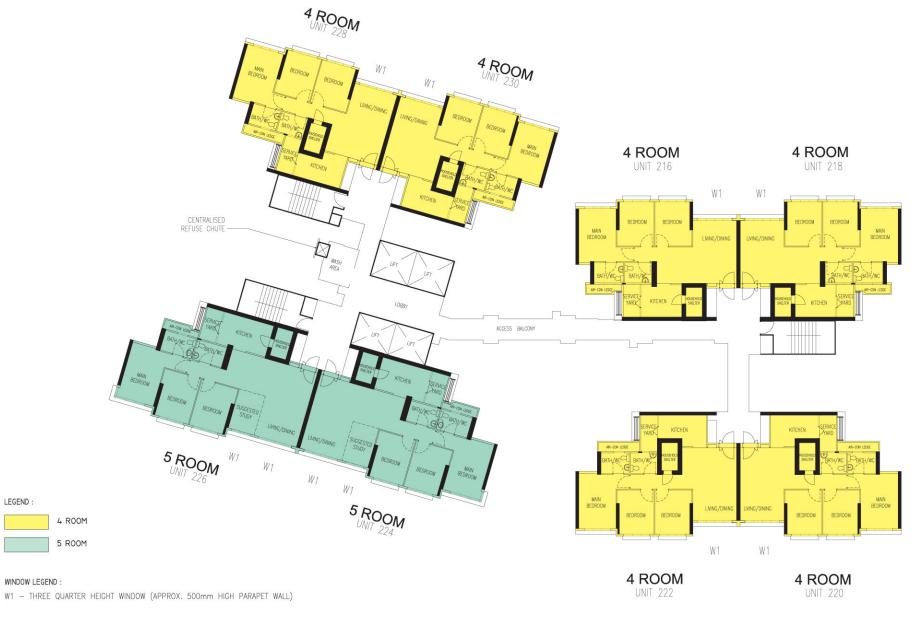

## 5 R00M

WINDOW LEGEND:

4 R00M

LEGEND :

W1 - THREE QUARTER HEIGHT WINDOW (APPROX. 500mm HIGH PARAPET WALL)

UNLESS OTHERWISE INDICATED ALL WINDOWS WILL BE STANDARD HEIGHT WINDOWS

BLOCK 292C ( 3RD TO 40TH STOREY FLOOR PLAN )

W1 - THREE QUARTER HEIGHT WINDOW (APPROX. 500mm HIGH PARAPET WALL)

UNLESS OTHERWISE INDICATED ALL WINDOWS WILL BE STANDARD HEIGHT WINDOWS

5 ROOM UNIT 524 5 ROOM UNIT 526 W1 W1 LIVING/DINING - CENTRALISED REFUSE CHUTE LOBBY MAIN BEDROOM LIVING/DINING LIVING/DINING W1 W1 4 ROOM UNIT 530 4 ROOM UNIT 528