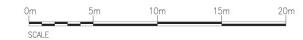

## 5 R00M

WINDOW LEGEND:

4 R00M

LEGEND :

W1 - THREE QUARTER HEIGHT WINDOW (APPROX. 500mm HIGH PARAPET WALL)

UNLESS OTHERWISE INDICATED ALL WINDOWS WILL BE STANDARD HEIGHT WINDOWS

BLOCK 292C ( 3RD TO 40TH STOREY FLOOR PLAN )