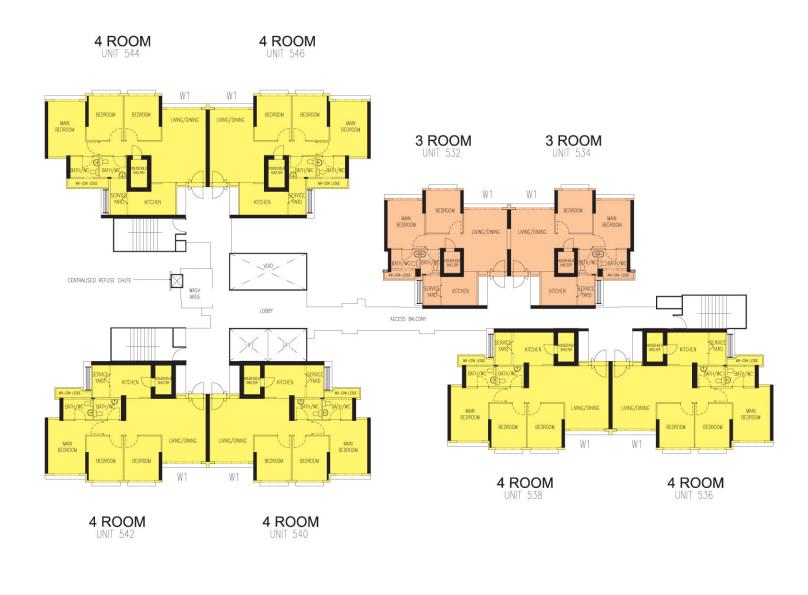

BLOCK 293C (3RD TO 40TH STOREY FLOOR PLAN )

LEGEND :

W1 - THREE QUARTER HEIGHT WINDOW (APPROX. 500mm HIGH PARAPET WALL)

UNLESS OTHERWISE INDICATED ALL WINDOWS WILL BE STANDARD HEIGHT WINDOWS

BLOCK 293D (2ND STOREY FLOOR PLAN)

3 R00M

4 ROOM

LEGEND :

W1 - THREE QUARTER HEIGHT WINDOW (APPROX. 500mm HIGH PARAPET WALL)

UNLESS OTHERWISE INDICATED ALL WINDOWS WILL BE STANDARD HEIGHT WINDOWS

BLOCK 293D (3RD TO 18TH STOREY FLOOR PLAN )

3 ROOM 4 ROOM