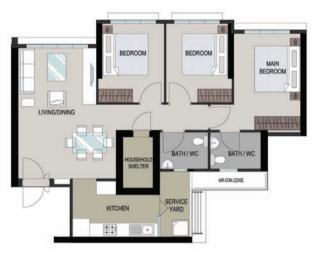

## 5 ROOM

APPROX. FLOOR AREA 113 sqm (Inclusive of Internal Floor Area 110 sqm and Air-con Ledge)