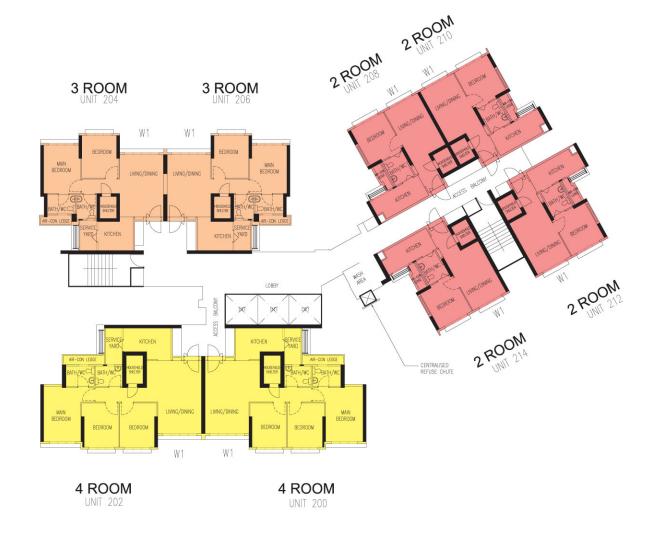

Standard Flats

7 BB N2 C22

W1 - THREE QUARTER HEIGHT WINDOW (APPROX. 500mm HIGH PARAPET WALL)

UNLESS OTHERWISE INDICATED ALL WINDOWS WILL BE STANDARD HEIGHT WINDOWS

BLOCK 292A (2ND STOREY FLOOR PLAN )

2 R00M

3 ROOM 4 ROOM

LEGEND :

W1 - THREE QUARTER HEIGHT WINDOW (APPROX. 500mm HIGH PARAPET WALL)

UNLESS OTHERWISE INDICATED ALL WINDOWS WILL BE STANDARD HEIGHT WINDOWS

BLOCK 292A (3RD TO 26TH STOREY FLOOR PLAN )