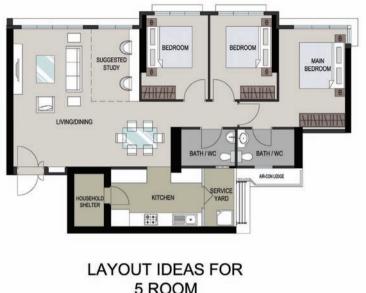

## 5 ROOM

APPROX. FLOOR AREA 113 sqm (Inclusive of Internal Floor Area 110 sqm and Air-con Ledge)