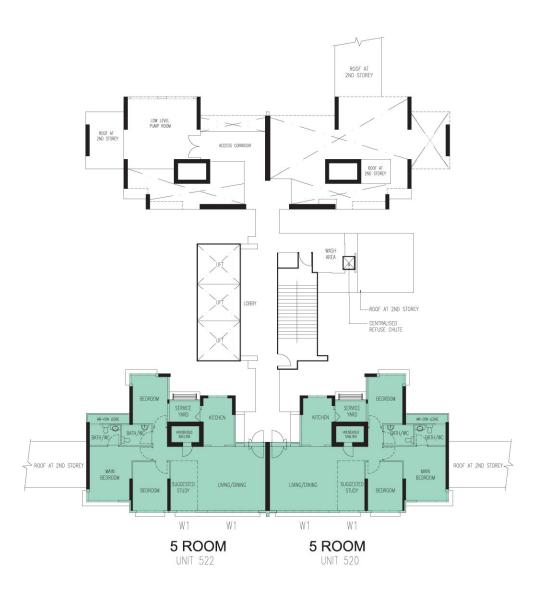

## 5 ROOM

APPROX. FLOOR AREA 113 sqm (Inclusive of Internal Floor Area 110 sqm and Air-con Ledge)

Standard Flats

7 BB N2 C22

W1 - THREE QUARTER HEIGHT WINDOW (APPROX. 500mm HIGH PARAPET WALL)

UNLESS OTHERWISE INDICATED ALL WINDOWS WILL BE STANDARD HEIGHT WINDOWS

BLOCK 292A (2ND STOREY FLOOR PLAN )

2 R00M

3 ROOM 4 ROOM

LEGEND :

W1 - THREE QUARTER HEIGHT WINDOW (APPROX. 500mm HIGH PARAPET WALL)

UNLESS OTHERWISE INDICATED ALL WINDOWS WILL BE STANDARD HEIGHT WINDOWS

BLOCK 292A (3RD TO 26TH STOREY FLOOR PLAN )