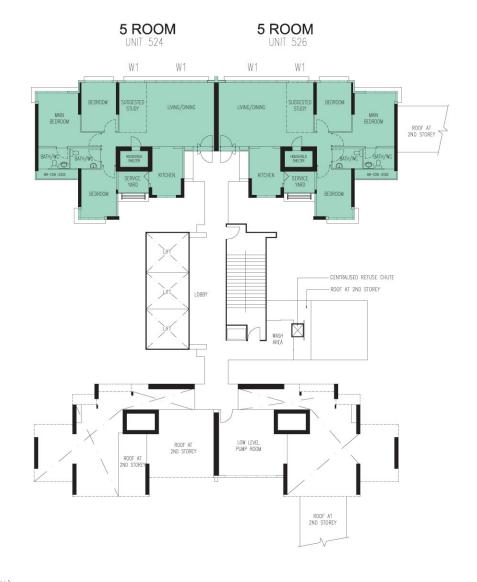

W1 - THREE QUARTER HEIGHT WINDOW (APPROX. 500mm HIGH PARAPET WALL)

UNLESS OTHERWISE INDICATED ALL WINDOWS WILL BE STANDARD HEIGHT WINDOWS

5 ROOM UNIT 524 5 ROOM UNIT 526 W1 W1 LIVING/DINING - CENTRALISED REFUSE CHUTE LOBBY MAIN BEDROOM LIVING/DINING LIVING/DINING W1 W1 4 ROOM UNIT 530 4 ROOM UNIT 528