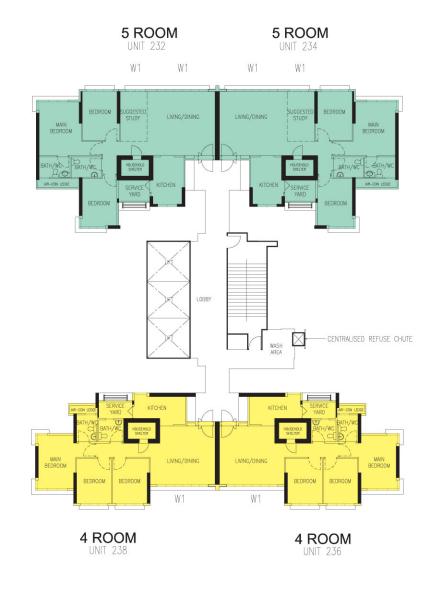

## 5 R00M

WINDOW LEGEND:

4 R00M

LEGEND :

W1 - THREE QUARTER HEIGHT WINDOW (APPROX. 500mm HIGH PARAPET WALL)

UNLESS OTHERWISE INDICATED ALL WINDOWS WILL BE STANDARD HEIGHT WINDOWS

BLOCK 292C ( 3RD TO 40TH STOREY FLOOR PLAN )