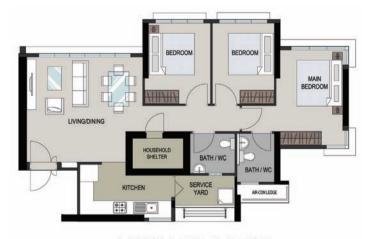

## LAYOUT IDEAS FOR 4 ROOM

APPROX. FLOOR AREA 92 sqm (Inclusive of Internal Floor Area 90 sqm and Air-con Ledge)