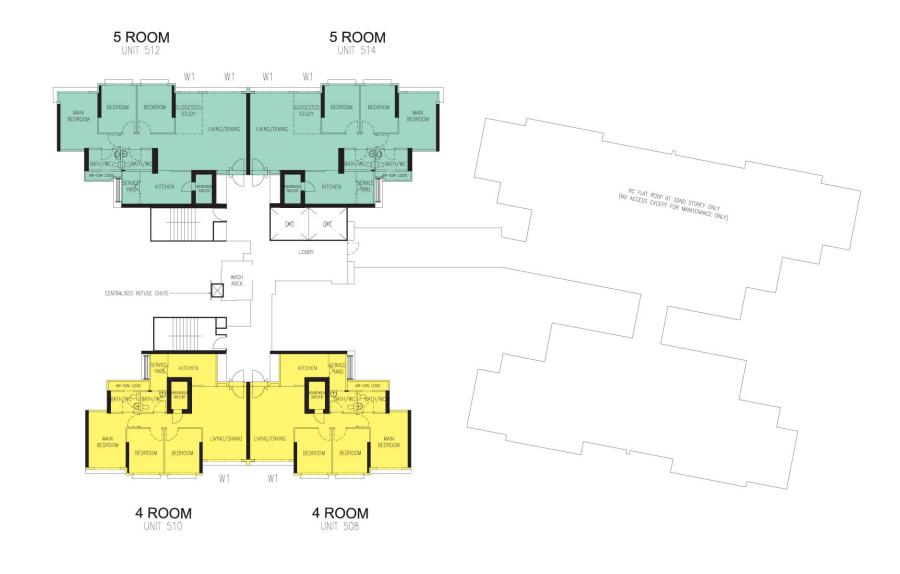

> BLOCK 292B (19TH STOREY FLOOR PLAN )

LEGEND :

W1 - THREE QUARTER HEIGHT WINDOW (APPROX. 500mm HIGH PARAPET WALL)

UNLESS OTHERWISE INDICATED ALL WINDOWS WILL BE STANDARD HEIGHT WINDOWS

> BLOCK 292B (20TH TO 31ST STOREY FLOOR PLAN)

LEGEND :

W1 - THREE QUARTER HEIGHT WINDOW (APPROX. 500mm HIGH PARAPET WALL)

UNLESS OTHERWISE INDICATED ALL WINDOWS WILL BE STANDARD HEIGHT WINDOWS

BLOCK 292B (32ND TO 35TH STOREY FLOOR PLAN )