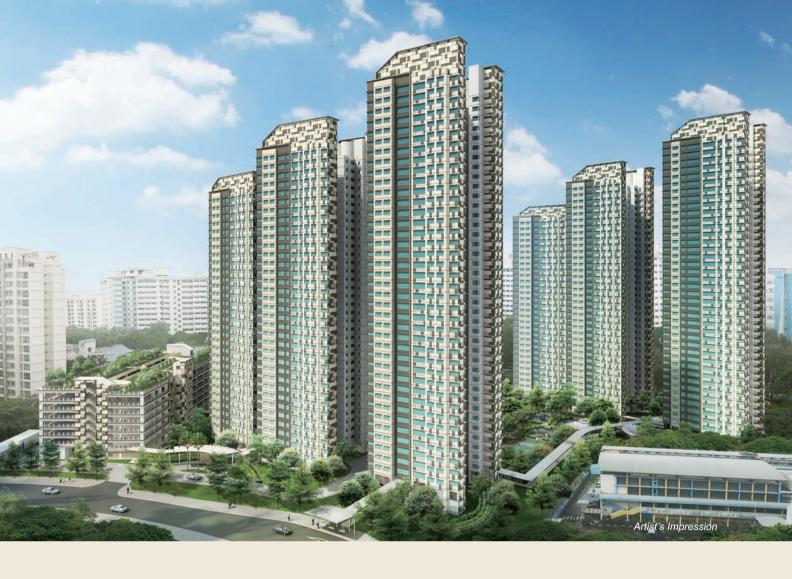

## The Sky's the Limit

SkyPeak @ Bukit Batok is bounded by Bukit Batok East Avenue 6 and Bukit Batok Street 21. The development comprises seven residential blocks ranging from 26 to 40 storeys in height. Have your pick from 1,430 units of 2-, 3-, 4- and 5-room Standard flats.

With its towering height and stepped roof profile, SkyPeak @ Bukit Batok is set to become a distinctive development in Bukit Batok town.

The residential blocks of SkyPeak @ Bukit Batok are designed to reflect a modern and cosmopolitan concept. Their stepped roof profiles and facade patterns mimic the geometric patterns found in city skylines.