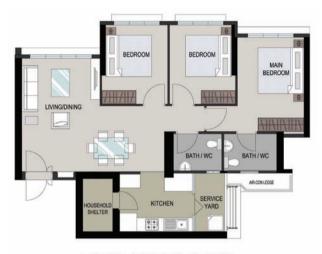

### LAYOUT IDEAS FOR 4 ROOM

APPROX. FLOOR AREA 93 sqm (Inclusive of Internal Floor Area 90 sqm and Air-con Ledge)