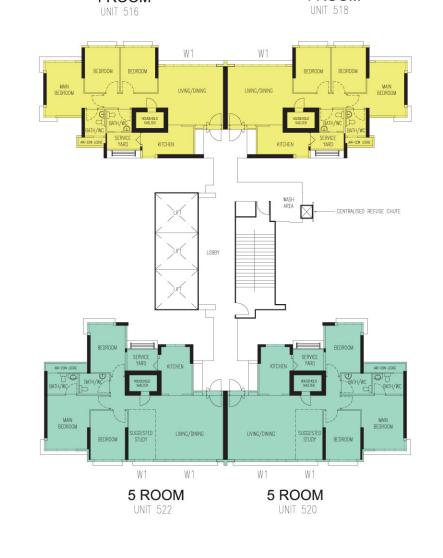

## 5 ROOM

APPROX. FLOOR AREA 113 sqm (Inclusive of Internal Floor Area 110 sqm and Air-con Ledge)

W1 - THREE QUARTER HEIGHT WINDOW (APPROX. 500mm HIGH PARAPET WALL)

UNLESS OTHERWISE INDICATED ALL WINDOWS WILL BE STANDARD HEIGHT WINDOWS

> BLOCK 292B (2ND STOREY FLOOR PLAN)

The coloured floor plan is not intended to demarcate the boundary of the flat.

UNLESS OTHERWISE INDICATED ALL WINDOWS WILL BE STANDARD HEIGHT WINDOWS

BLOCK 292B (3RD TO 18TH STOREY FLOOR PLAN )

LEGEND :

W1 - THREE QUARTER HEIGHT WINDOW (APPROX. 500mm HIGH PARAPET WALL)

UNLESS OTHERWISE INDICATED ALL WINDOWS WILL BE STANDARD HEIGHT WINDOWS