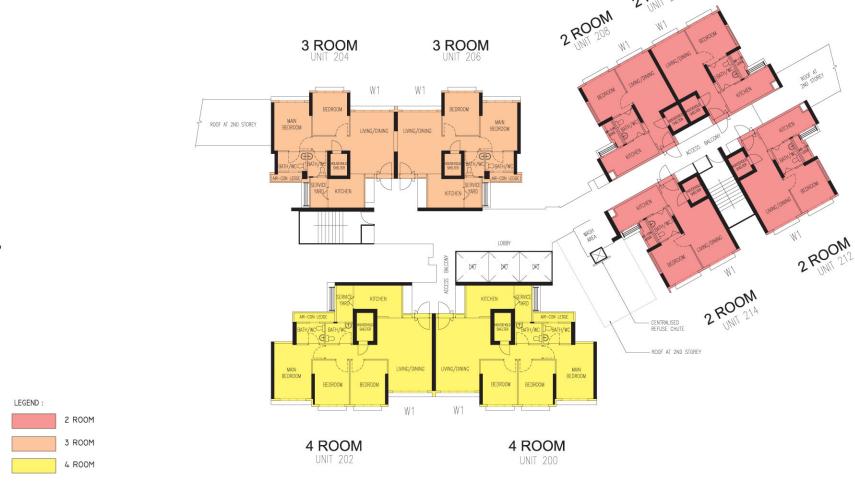

Standard Flats

7 BB N2 C22

W1 - THREE QUARTER HEIGHT WINDOW (APPROX. 500mm HIGH PARAPET WALL)

UNLESS OTHERWISE INDICATED ALL WINDOWS WILL BE STANDARD HEIGHT WINDOWS

BLOCK 292A (2ND STOREY FLOOR PLAN )

2 R00M

3 ROOM 4 ROOM

LEGEND :

W1 - THREE QUARTER HEIGHT WINDOW (APPROX. 500mm HIGH PARAPET WALL)

UNLESS OTHERWISE INDICATED ALL WINDOWS WILL BE STANDARD HEIGHT WINDOWS

BLOCK 292A (3RD TO 26TH STOREY FLOOR PLAN )