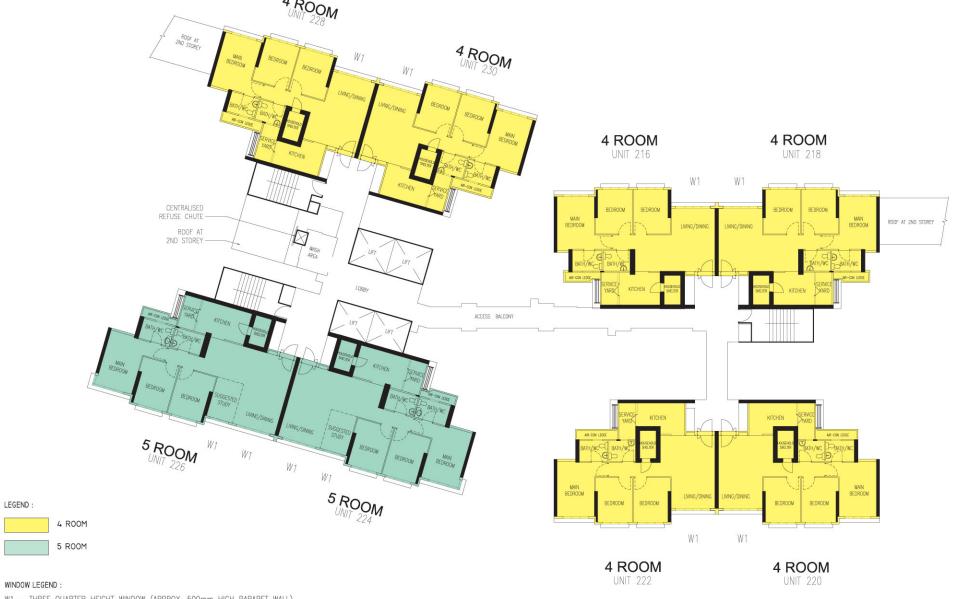

## 5 R00M

WINDOW LEGEND:

4 R00M

LEGEND :

W1 - THREE QUARTER HEIGHT WINDOW (APPROX. 500mm HIGH PARAPET WALL)

UNLESS OTHERWISE INDICATED ALL WINDOWS WILL BE STANDARD HEIGHT WINDOWS

BLOCK 292C ( 3RD TO 40TH STOREY FLOOR PLAN )

W1 - THREE QUARTER HEIGHT WINDOW (APPROX. 500mm HIGH PARAPET WALL)

UNLESS OTHERWISE INDICATED ALL WINDOWS WILL BE STANDARD HEIGHT WINDOWS

5 ROOM UNIT 524 5 ROOM UNIT 526 W1 W1 LIVING/DINING - CENTRALISED REFUSE CHUTE LOBBY MAIN BEDROOM LIVING/DINING LIVING/DINING W1 W1 4 ROOM UNIT 530 4 ROOM UNIT 528