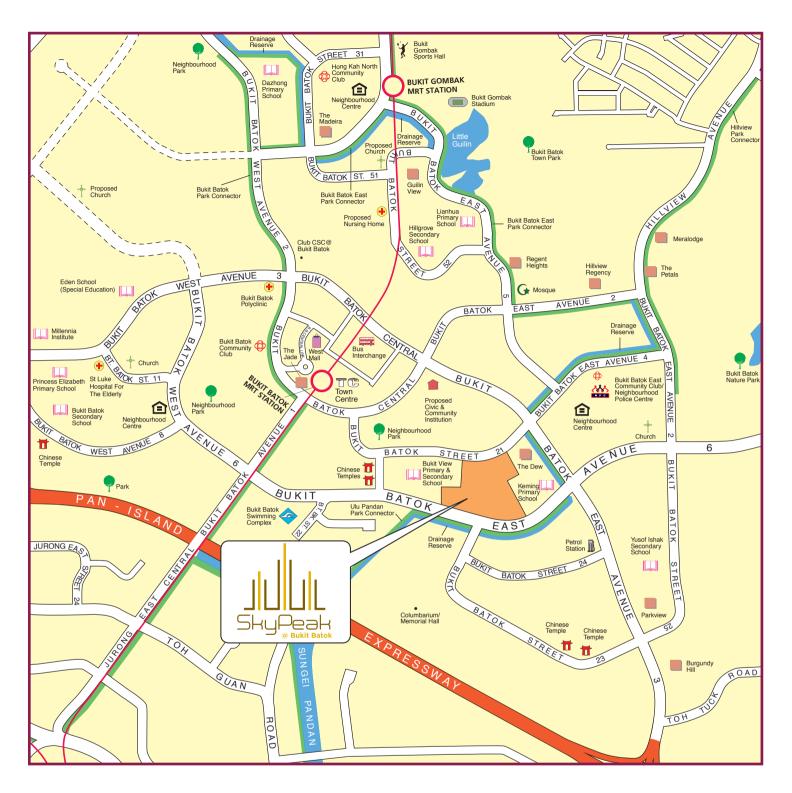

## The Sky's the Limit

SkyPeak @ Bukit Batok is bounded by Bukit Batok East Avenue 6 and Bukit Batok Street 21. The development comprises seven residential blocks ranging from 26 to 40 storeys in height. Have your pick from 1,430 units of 2-, 3-, 4- and 5-room Standard flats.