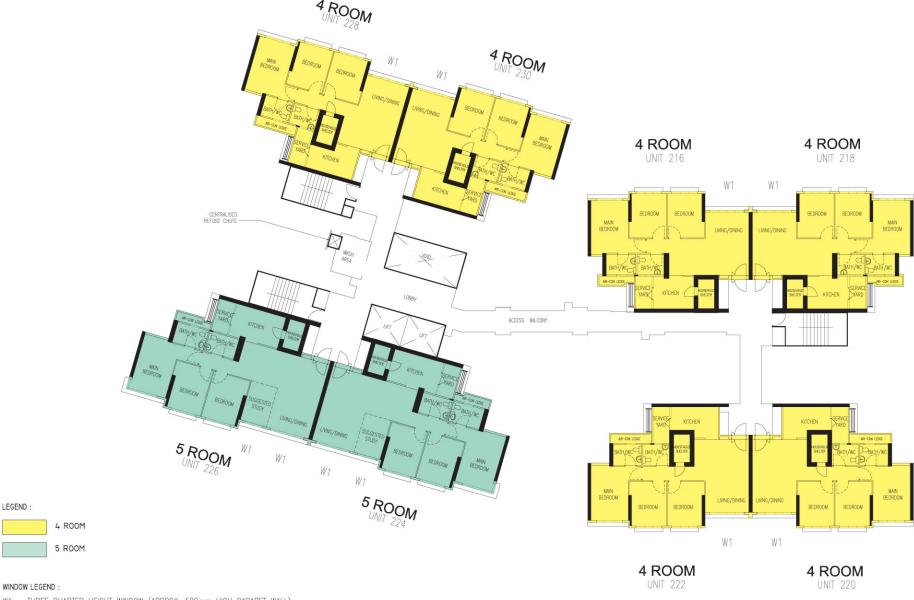

## 5 R00M

WINDOW LEGEND:

4 R00M

LEGEND :

W1 - THREE QUARTER HEIGHT WINDOW (APPROX. 500mm HIGH PARAPET WALL)

UNLESS OTHERWISE INDICATED ALL WINDOWS WILL BE STANDARD HEIGHT WINDOWS

BLOCK 292C ( 3RD TO 40TH STOREY FLOOR PLAN )