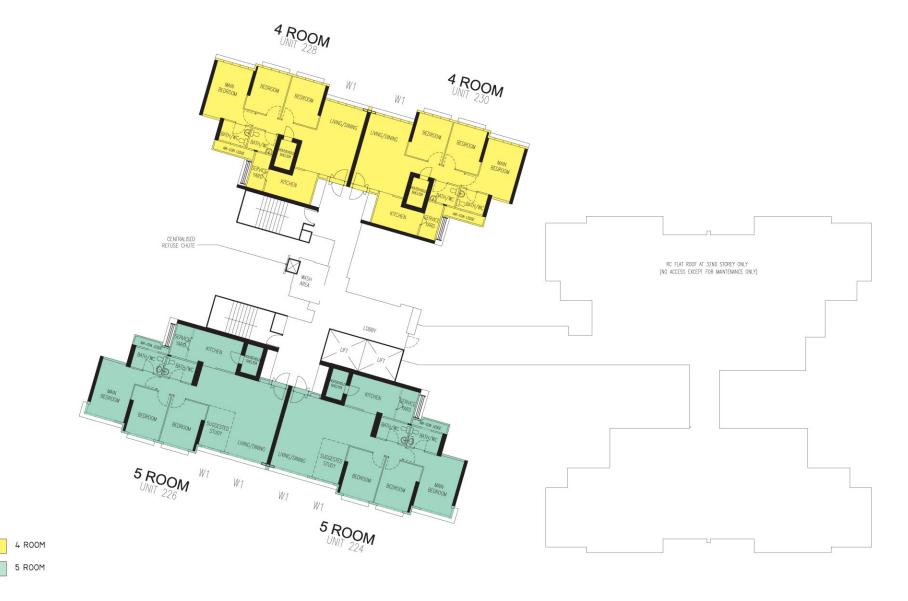

## 5 R00M

WINDOW LEGEND:

4 R00M

LEGEND :

W1 - THREE QUARTER HEIGHT WINDOW (APPROX. 500mm HIGH PARAPET WALL)

UNLESS OTHERWISE INDICATED ALL WINDOWS WILL BE STANDARD HEIGHT WINDOWS

BLOCK 292C ( 3RD TO 40TH STOREY FLOOR PLAN )

W1 - THREE QUARTER HEIGHT WINDOW (APPROX. 500mm HIGH PARAPET WALL)

UNLESS OTHERWISE INDICATED ALL WINDOWS WILL BE STANDARD HEIGHT WINDOWS

5 ROOM UNIT 524 5 ROOM UNIT 526 W1 W1 LIVING/DINING - CENTRALISED REFUSE CHUTE LOBBY MAIN BEDROOM LIVING/DINING LIVING/DINING W1 W1 4 ROOM UNIT 530 4 ROOM UNIT 528