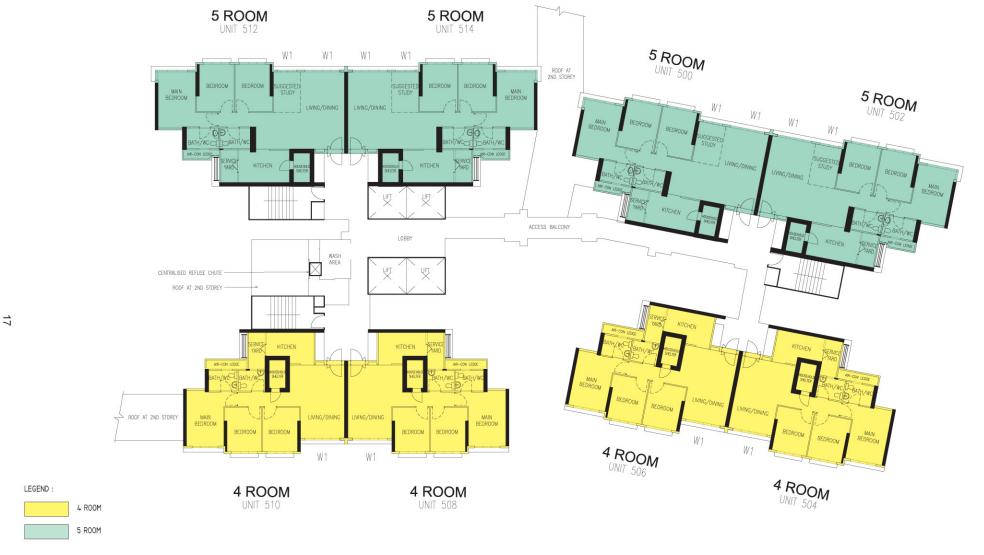

BLOCK 293A (19TH STOREY FLOOR PLAN )

4 ROOM 5 ROOM

LEGEND :

W1 - THREE QUARTER HEIGHT WINDOW (APPROX. 500mm HIGH PARAPET WALL)

UNLESS OTHERWISE INDICATED ALL WINDOWS WILL BE STANDARD HEIGHT WINDOWS

BLOCK 293A (20TH TO 31ST STOREY FLOOR PLAN)

4 ROOM 5 ROOM

LEGEND :

W1 - THREE QUARTER HEIGHT WINDOW (APPROX. 500mm HIGH PARAPET WALL)

UNLESS OTHERWISE INDICATED ALL WINDOWS WILL BE STANDARD HEIGHT WINDOWS

BLOCK 293A (32ND TO 35TH STOREY FLOOR PLAN )