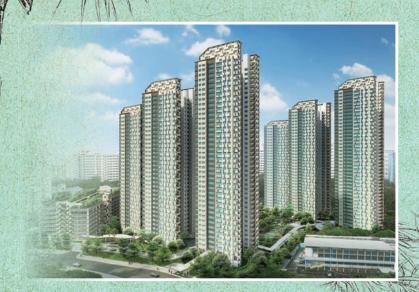

## The Sky's the Limit

SkyPeak @ Bukit Batok is bounded by Bukit Batok East Avenue 6 and Bukit Batok Street 21. The development comprises seven residential blocks ranging from 26 to 40 storeys in height. Have your pick from 1,430 units of 2-, 3-, 4- and 5-room Standard flats.

With its towering height and stepped roof profile, SkyPeak @ Bukit Batok is set to become a distinctive development in Bukit Batok town.

The residential blocks of SkyPeak @ Bukit Batok are designed to reflect a modern and cosmopolitan concept. Their stepped roof profiles and facade patterns mimic the geometric patterns found in city skylines.