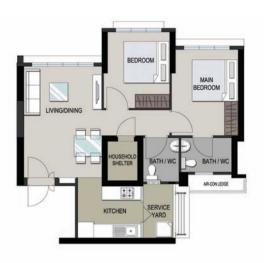

## LAYOUT IDEAS FOR 4 ROOM

APPROX. FLOOR AREA 93 sqm (Inclusive of Internal Floor Area 90 sqm and Air-con Ledge)