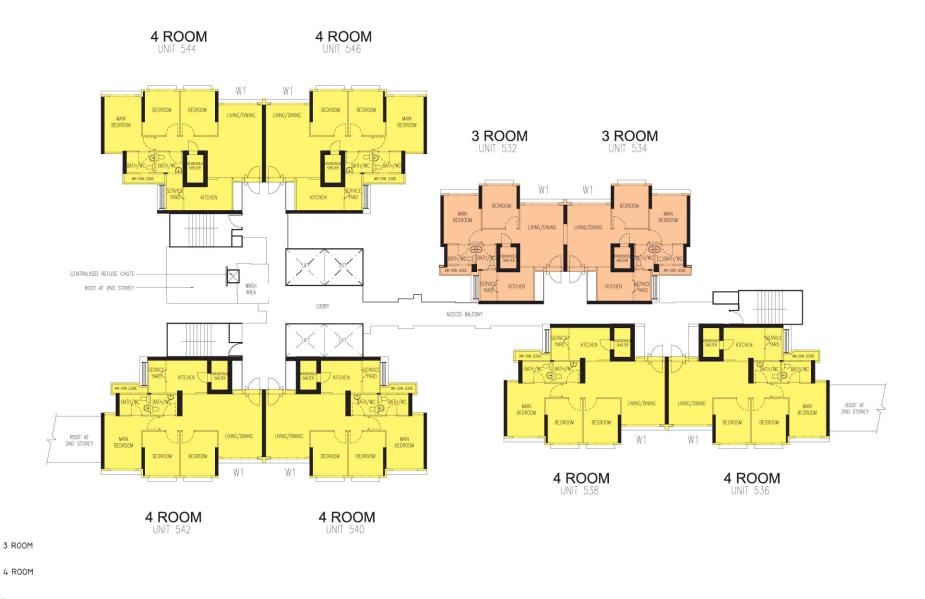

BLOCK 293C (3RD TO 40TH STOREY FLOOR PLAN )

LEGEND :

W1 - THREE QUARTER HEIGHT WINDOW (APPROX. 500mm HIGH PARAPET WALL)

UNLESS OTHERWISE INDICATED ALL WINDOWS WILL BE STANDARD HEIGHT WINDOWS

BLOCK 293D (2ND STOREY FLOOR PLAN)

3 R00M

4 ROOM

LEGEND :

W1 - THREE QUARTER HEIGHT WINDOW (APPROX. 500mm HIGH PARAPET WALL)

UNLESS OTHERWISE INDICATED ALL WINDOWS WILL BE STANDARD HEIGHT WINDOWS

BLOCK 293D (3RD TO 18TH STOREY FLOOR PLAN )

3 ROOM 4 ROOM