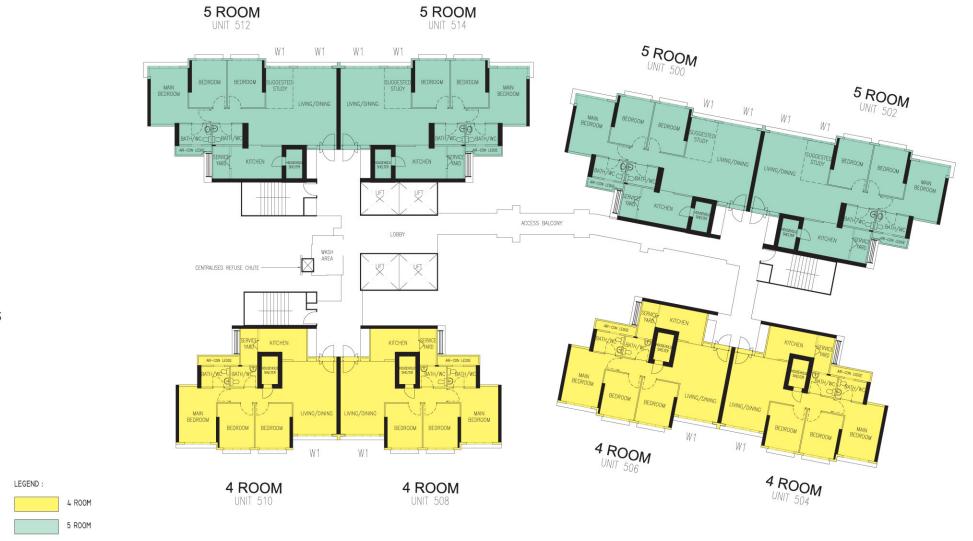

BLOCK 293A (19TH STOREY FLOOR PLAN )

4 ROOM 5 ROOM

LEGEND :

W1 - THREE QUARTER HEIGHT WINDOW (APPROX. 500mm HIGH PARAPET WALL)

UNLESS OTHERWISE INDICATED ALL WINDOWS WILL BE STANDARD HEIGHT WINDOWS

BLOCK 293A (20TH TO 31ST STOREY FLOOR PLAN)

4 ROOM 5 ROOM

LEGEND :

W1 - THREE QUARTER HEIGHT WINDOW (APPROX. 500mm HIGH PARAPET WALL)

UNLESS OTHERWISE INDICATED ALL WINDOWS WILL BE STANDARD HEIGHT WINDOWS

BLOCK 293A (32ND TO 35TH STOREY FLOOR PLAN )