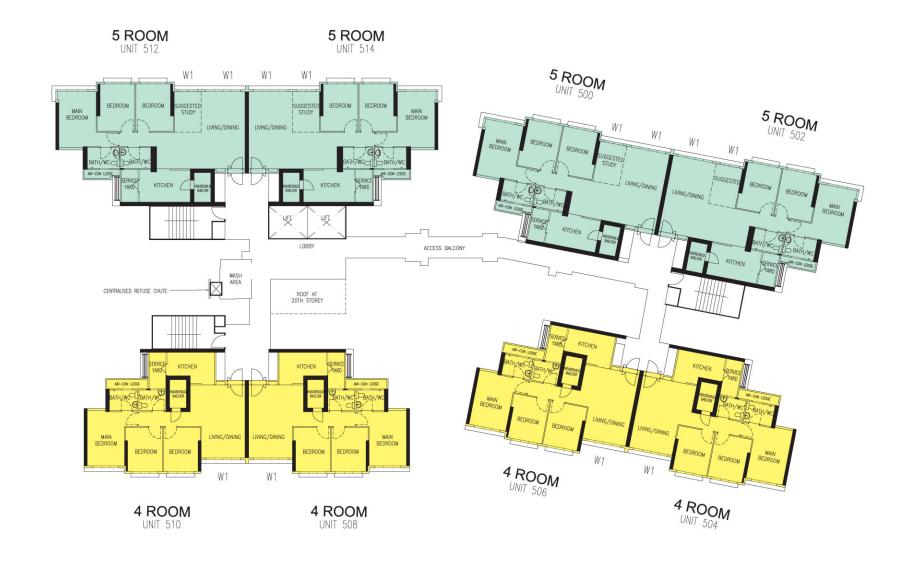

## 5 R00M

WINDOW LEGEND:

4 R00M

LEGEND :

W1 - THREE QUARTER HEIGHT WINDOW (APPROX. 500mm HIGH PARAPET WALL)

UNLESS OTHERWISE INDICATED ALL WINDOWS WILL BE STANDARD HEIGHT WINDOWS

BLOCK 292C ( 3RD TO 40TH STOREY FLOOR PLAN )

W1 - THREE QUARTER HEIGHT WINDOW (APPROX. 500mm HIGH PARAPET WALL)

UNLESS OTHERWISE INDICATED ALL WINDOWS WILL BE STANDARD HEIGHT WINDOWS

> BLOCK 293A (2ND STOREY FLOOR PLAN)

W1 - THREE QUARTER HEIGHT WINDOW (APPROX. 500mm HIGH PARAPET WALL)